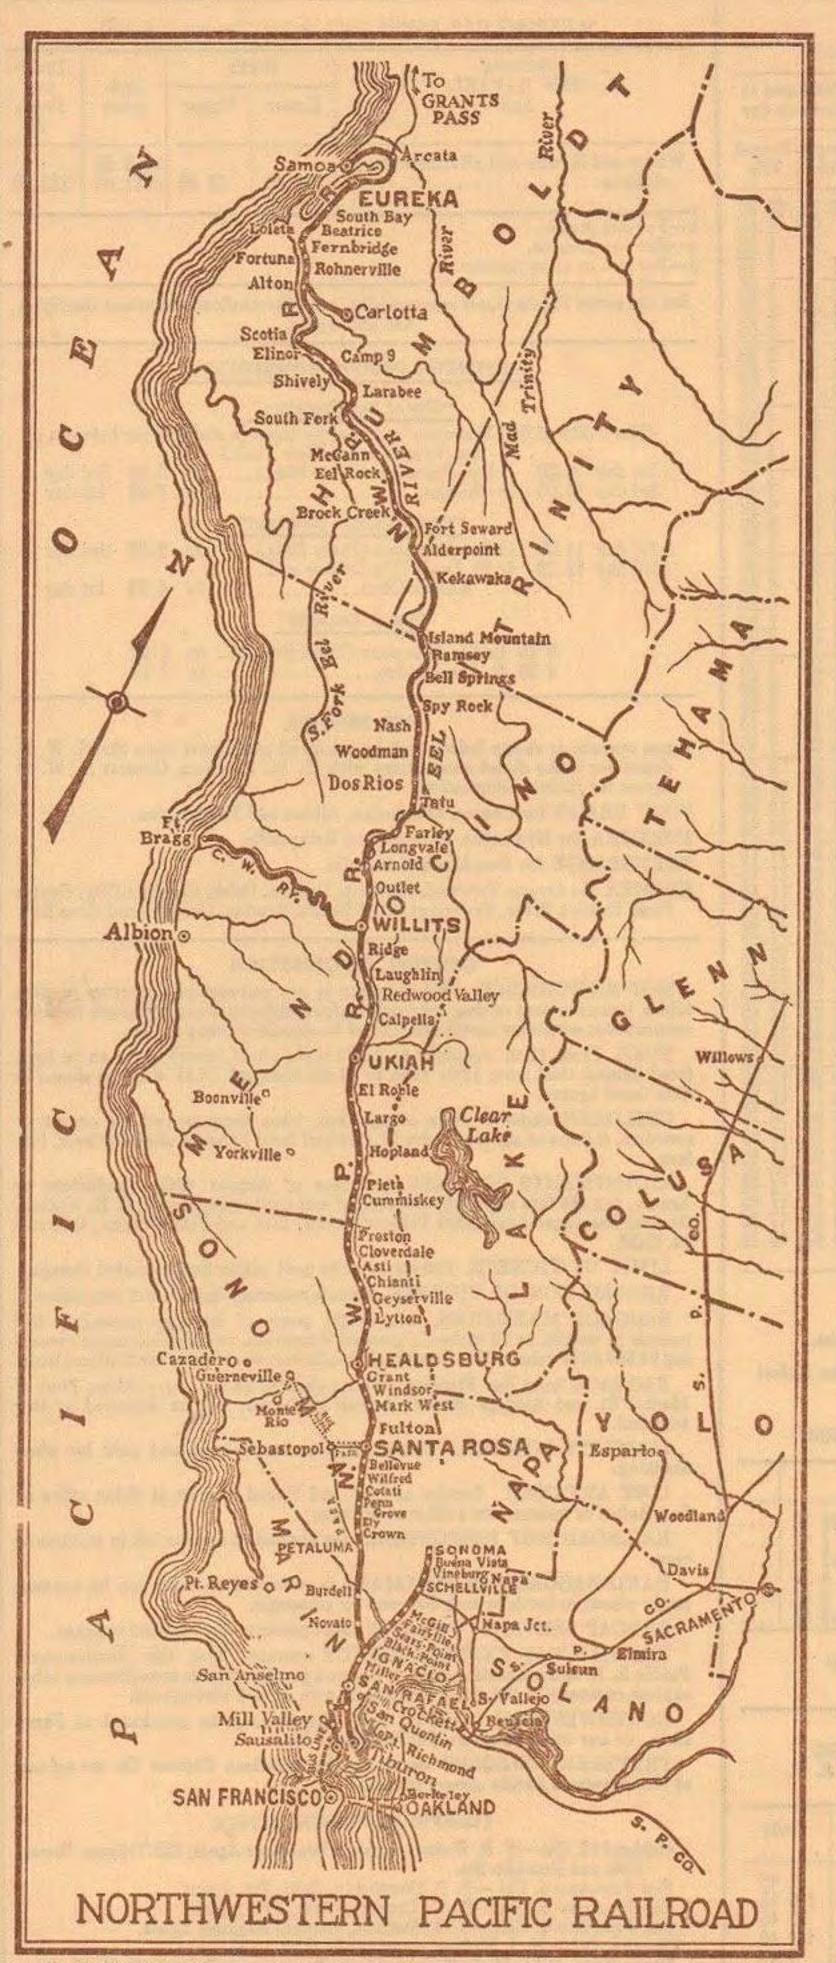

# Northwestern Pacific Railroad Time Tables

# Redwood Empire Route

F. E. WATSON, GENERAL PASSENGER AGENT

600 Tribune Tower, 13th and Franklin Sts.

Oakland 12, California

| NORTH                              | WARDI                   |                                                                  | SOUTI                        | WARD                             |
|------------------------------------|-------------------------|------------------------------------------------------------------|------------------------------|----------------------------------|
| (Read D                            |                         |                                                                  | (Rea                         | d Up)                            |
| Daily                              | Miles<br>from<br>8.F.   | STATIONS                                                         | Elev.                        | 3<br>Daily<br>★                  |
| 7 40                               | 0                       | PAC. GREYHOUND BUS Ly San Francisco Ar (Ferry Bldg., Market St.) | 6                            | 7 20                             |
| 8 25                               | 17                      | Ar San Rafael Lv                                                 | 5                            | 6 35                             |
| 8 30<br>f                          | 21.1<br>23.8            | NORTHWESTERN PACIFIC LvSan RafaelAr                              | 5<br>12<br>21                | 6 30<br>f                        |
| f 8 44<br>8 54<br>f 8 59<br>9 10   | 27.8                    | Burdell                                                          | 17<br>12<br>4<br>9           | f 6 16<br>6 11<br>f 6 02<br>5 50 |
| f<br>f. 9 29                       | 41.0<br>43.3<br>46.1    |                                                                  | 28<br>64<br>113<br>150       | f<br>f 5 31<br>5 16              |
| 9 53<br>f10 01<br>f10 07<br>10 13  | 58.5<br>62.9<br>68.0    | Fulton                                                           | 132<br>113<br>101            | f 5 02<br>f 4 56<br>4 48         |
| f10 30<br>f10 37                   | 81.3                    | Lytton                                                           | 183<br>206<br>264<br>315     | f<br>4 34<br>4 24<br>4 16        |
| f<br>f11 09<br>f11 21              | 87.1<br>95.3<br>100.1   | Preston Piets Hopland                                            | 329<br>472<br>488<br>562     | f<br>f 3 49<br>3 37              |
| f. 11 52<br>f. 14                  | 114.0<br>120.1          | El RobleUkiah                                                    | 610<br>673<br>705            | f                                |
| f12 47<br>1 10<br>1 30<br>f 1 38   | 131.4<br>139.5<br>139.5 | Ar                                                               | 1913<br>1365<br>1365<br>1339 | f 2 16<br>1 55<br>1 30<br>f 1 19 |
| f 1 38<br>f 1 50<br>f 2 00<br>2 39 | 148.7<br>152.5<br>166.5 | Longvale                                                         | 1232<br>1014<br>924          | f 1 07<br>f12 57<br>12 22        |
| f<br>f                             | 168.0<br>169.0<br>171.1 | Indian Springs Deer Lodge Woodman                                | 886<br>875<br>880<br>818     | f<br>f<br>f                      |
| f 3 03<br>f 3 15<br>f 3 39         | 175.5<br>180.0          | Camp RestNashmeadSpyrock                                         | 811<br>769<br>620            | f11 52<br>f11 39<br>f11 13       |
| 3 53<br>f 4 08<br>4 34             | 194.5<br>200.3<br>209.1 | KekawakaAlderpoint                                               | 550<br>431<br>341            | 11 00<br>f10 44<br>10 19         |
| 4 57<br>5 19<br>5 39<br>5 59       | 225.1<br>232.2          | Fort Seward                                                      | 322<br>234<br>185<br>169     | 9 56<br>f 9 30<br>9 10<br>8 59   |
| f<br>f 6 18<br>f 6 28              | 242.4<br>245.6          | Larabee Ranch                                                    | 153<br>149<br>125            | f 8 33<br>f 8 22                 |
| 6 45<br>f 7 02<br>7 15             | 255.6<br>262.7<br>266.1 | Scotia                                                           | 101<br>65<br>53              | 8 10<br>f 7 50<br>7 42<br>7 31   |
| 7 25<br>7 31<br>f<br>f 7 43        | 271.0<br>273.9          |                                                                  | 35<br>56<br>17<br>9          | 7 27<br>f 7 15                   |
| 8 00                               | 284 1                   |                                                                  | 9                            | 7 00                             |

Eureka .... Ly

8 00 284.1 Ar

Busses arrive and depart from Ferry Building, Foot of Market

f-Trains stop only on signal to receive or discharge passengers.