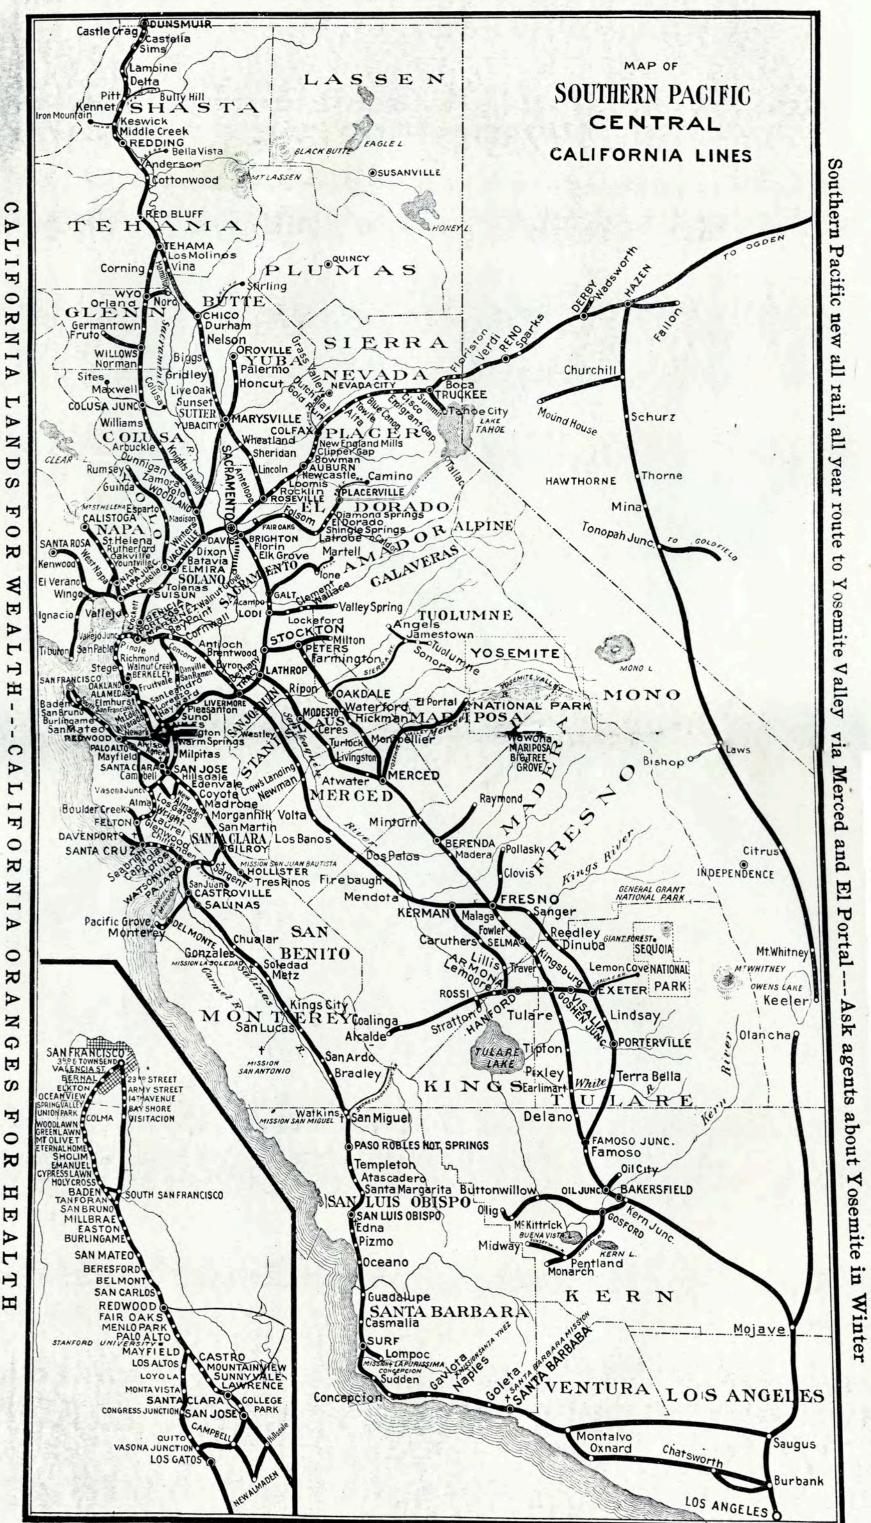

SAN FRANCISCO, SACRAMENTO, OAKLAND, SAN JOSE, STOCKTON, FRESNO, BAKERSFIELD. LOS ANGELES

BAY REGION, SANTA CLARA VALLEY, NAPA, VACA AND SONOMA VALLEYS

SACRAMENTO AND SAN JOAQUIN VALLEYS

COAST LINE

NOVEMBER, 1908

CHAS. S. FEE. JAS. HORSBURGH, Jr., Passenger Traffic Manager, General Passenger Agent, SAN FRANCISCO, CALIFORNIA. LOCAL TIME TABLES

SAN FRANCISCO, SACRAMENTO, OAKLAND, SAN JOSE, STOCKTON, FRESNO, BAKERSFIELD. LOS ANGELES

BAY REGION, SANTA CLARA VALLEY, NAPA, VACA AND SONOMA VALLEYS

SACRAMENTO AND SAN JOAQUIN VALLEYS

COAST LINE

NOVEMBER, 1908

CHAS, S. FEE. JAS. HORSBURGH, Jr., Passenger Traffic Manager, General Passenger Agent, SAN FRANCISCO, CALIFORNIA.