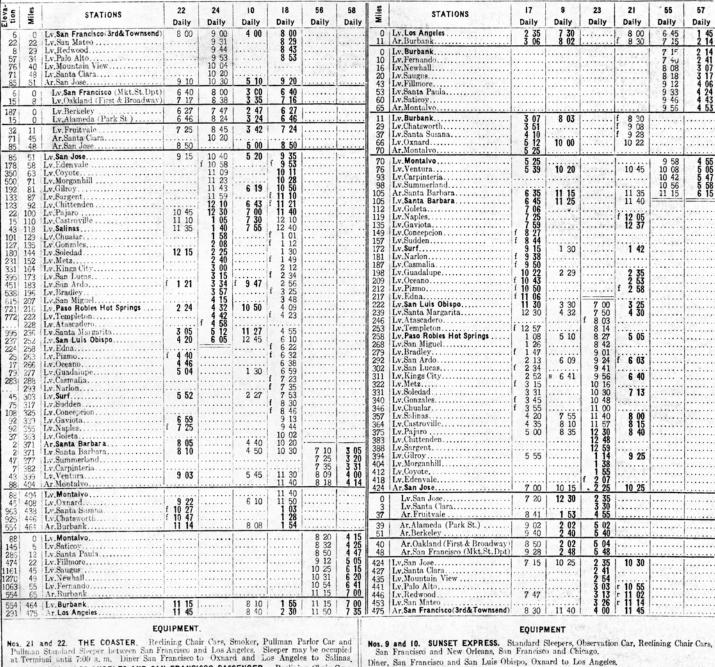

SAN FRANCISCO, SACRAMENTO, OAKLAND, SAN JOSE, STOCKTON, FRESNO, BAKERSFIELD. LOS ANGELES

BAY REGION, SANTA CLARA VALLEY, NAPA, VACA AND SONOMA VALLEYS

SACRAMENTO AND SAN JOAQUIN VALLEYS

COAST LINE

NOVEMBER, 1908

CHAS. S. FEE. JAS. HORSBURGH, Jr., Passenger Traffic Manager, General Passenger Agent, SAN FRANCISCO, CALIFORNIA. LOCAL TIME TABLES

SAN FRANCISCO, SACRAMENTO, OAKLAND, SAN JOSE, STOCKTON, FRESNO, BAKERSFIELD. LOS ANGELES

BAY REGION, SANTA CLARA VALLEY, NAPA, VACA AND SONOMA VALLEYS

SACRAMENTO AND SAN JOAQUIN VALLEYS

COAST LINE

NOVEMBER, 1908

CHAS, S. FEE. JAS. HORSBURGH, Jr., Passenger Traffic Manager, General Passenger Agent, SAN FRANCISCO, CALIFORNIA.