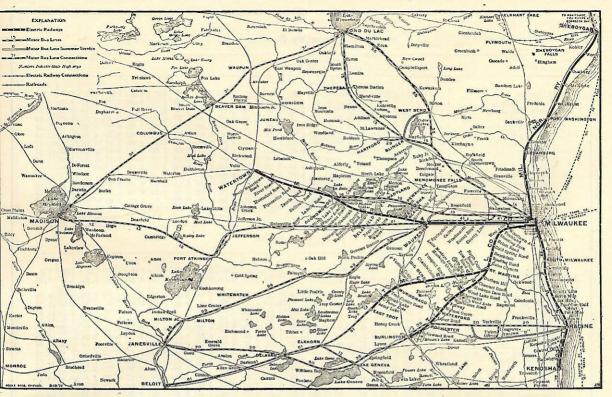

The Milwaukee Electric Railway & Light Co. Milwaukee Northern Railway Wisconsin Motor Bus Lines

THE Electric Railway System of The Milwaukee Electric Railway and Light Co. and the Milwaukee Northern Railway, and the motor bus routes of the Wisconsin Motor Bus Lines, cover some 8,500 square miles of southeastern Wisconsin and furnish a fast, frequent and reliable passenger and express service of great value.

The rates of fare with the commutation rates and mileage books now in effect on all these lines are less than steam railway fares. The frequent and adequate service furnished, makes the most reasonable, reliable, convenient and fast 'method of travel available. The schedules have been prepared so as to make reasonable connections with other electric railway, motor bus and steamboat lines.