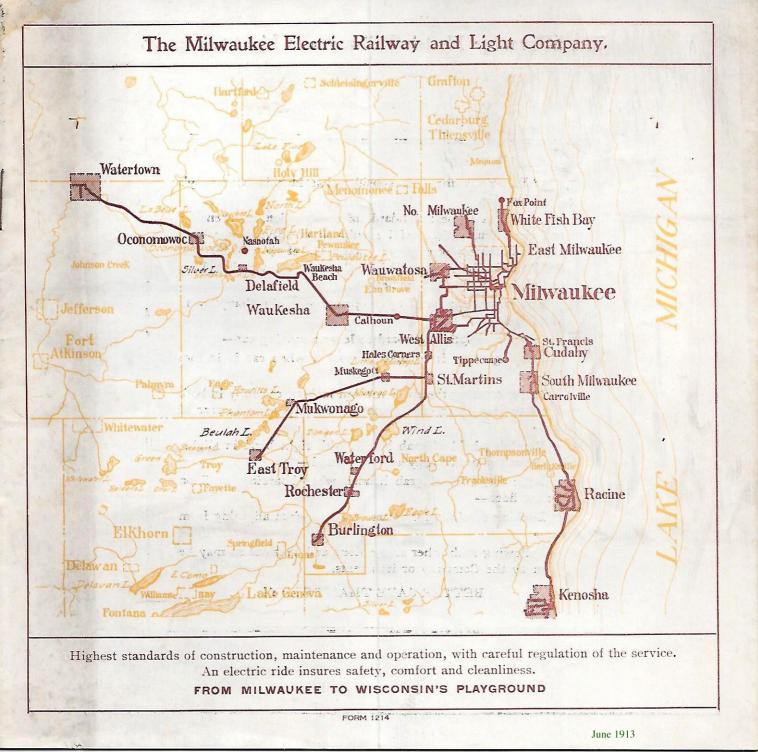

The Milwaukee Electric Railway & Light Co. Milwaukee Northern Railway Wisconsin Motor Bus Lines

THE Electric Railway System of The Milwaukee Electric Railway and Light Co. and the Milwaukee Northern Railway, and the motor bus routes of the Wisconsin Motor Bus Lines, cover some 8,500 square miles of southeastern Wisconsin and furnish a fast, frequent and reliable passenger and express service of great value.

The rates of fare with the commutation rates and mileage books now in effect on all these lines are less than steam railway fares. The frequent and adequate service furnished, makes the most reasonable, reliable, convenient and fast 'method of travel available. The schedules have been prepared so as to make reasonable connections with other electric railway, motor bus and steamboat lines.