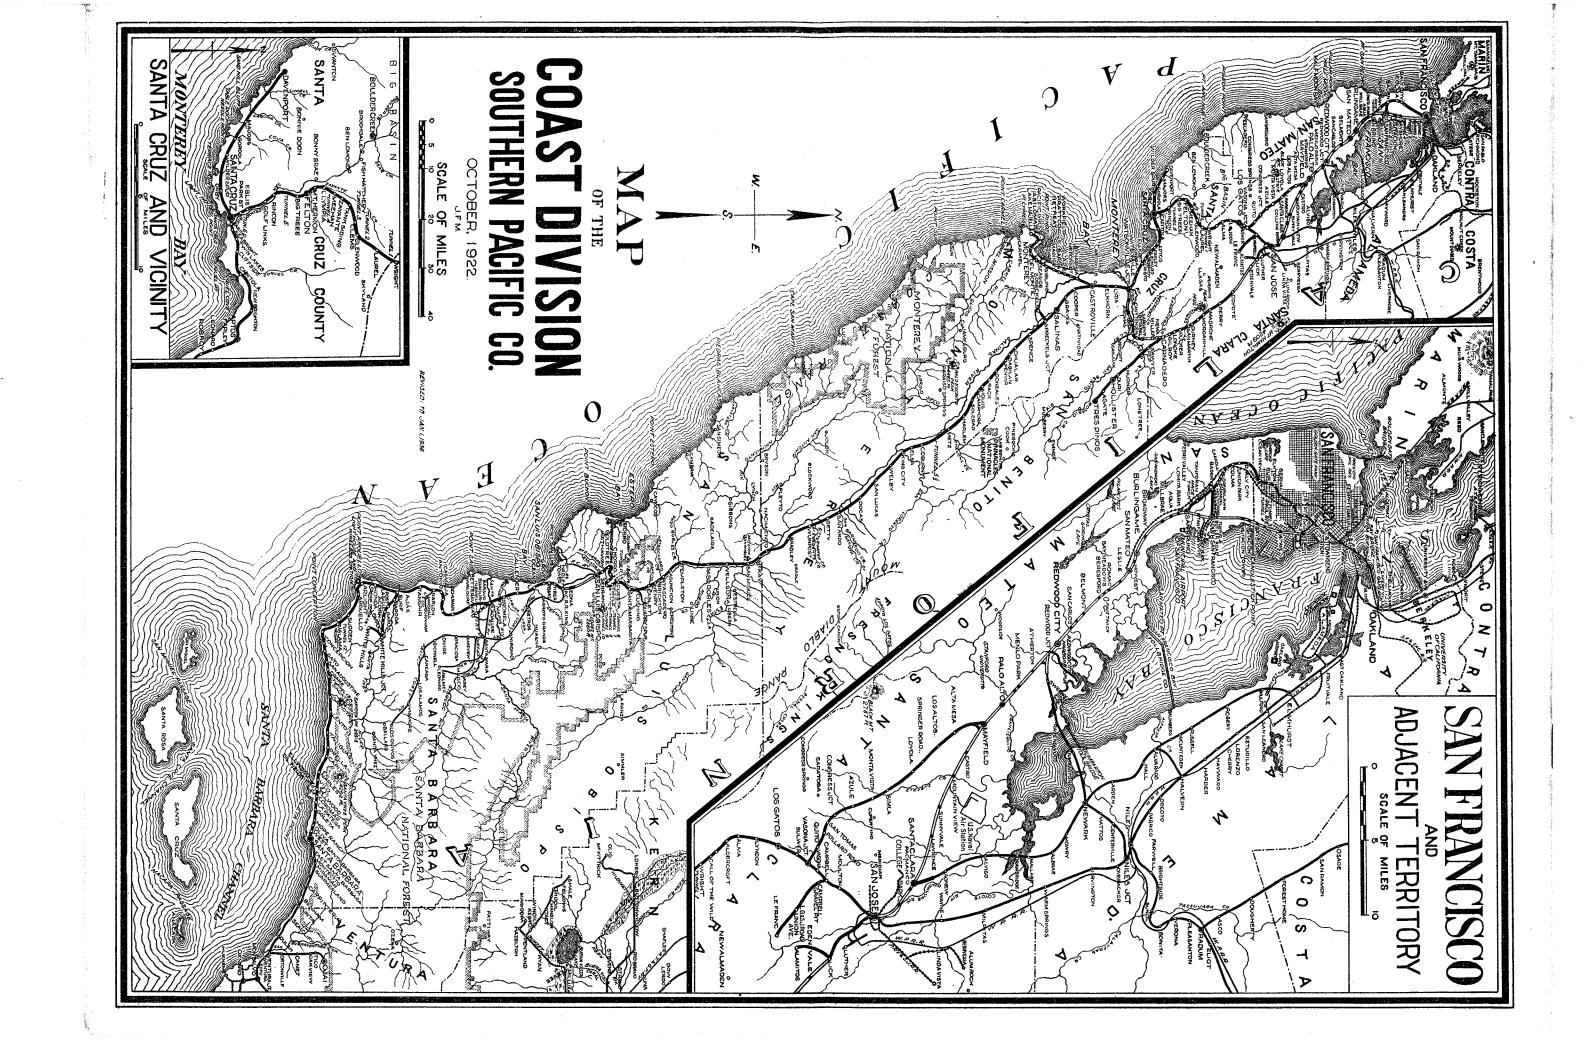

# COAST DIVISION

To Take Effect Sunday, May 7, 1939, at 12:01 A. M.

PACIFIC STANDARD TIME (120th MERIDIAN)

For the government and information of employes only.

L. B. McDONALD,

General Manager.

W. B. KIRKLAND,
Superintendent of Transportation.