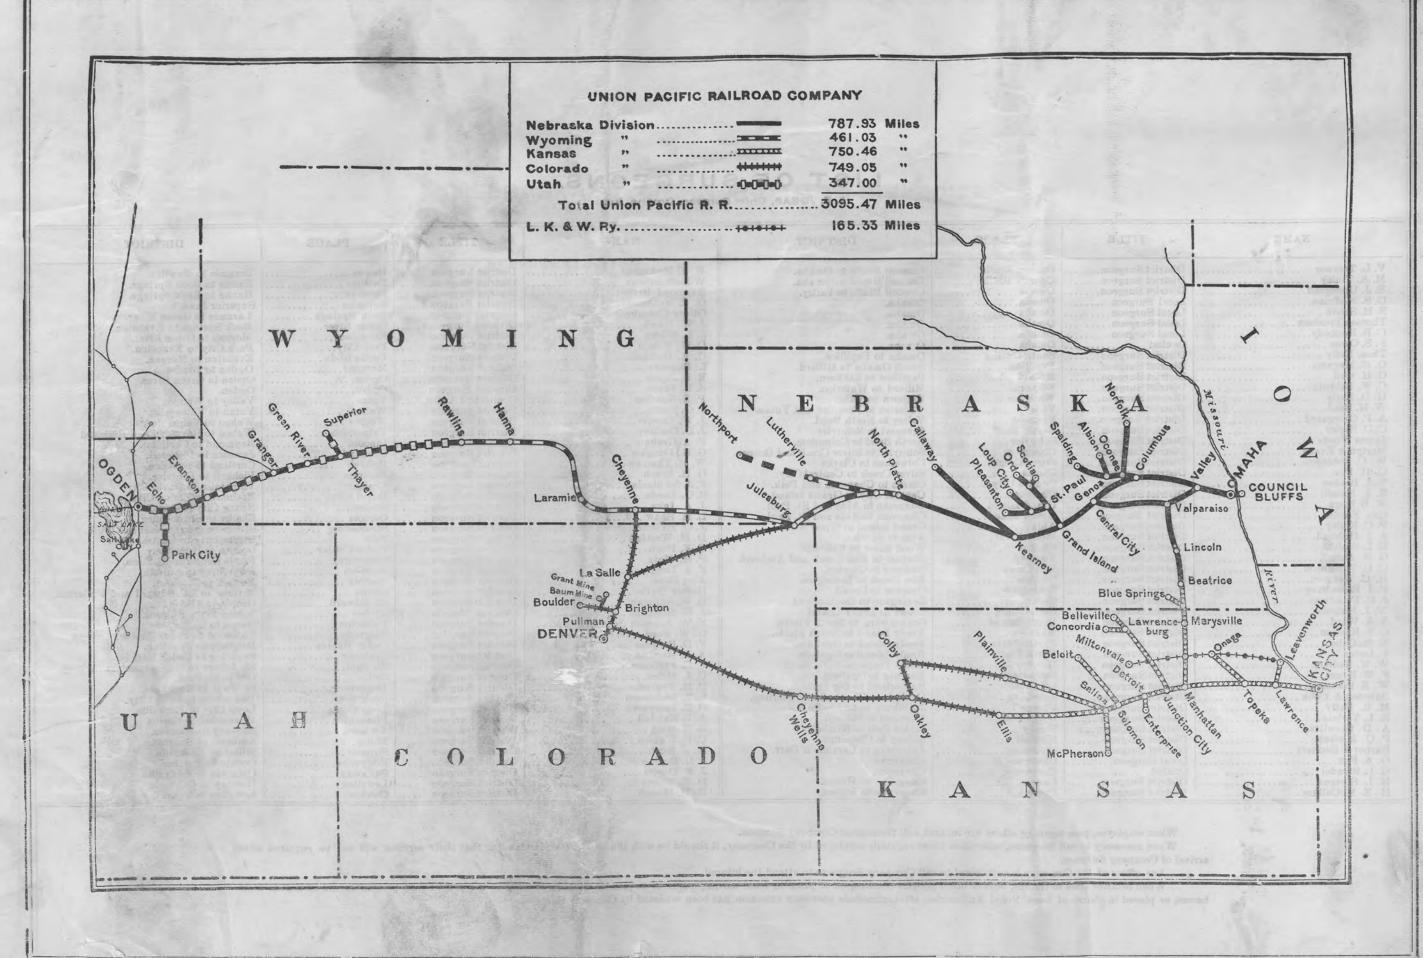

# Union Pacific Railroad Company

NEBRASKA, WYOMING AND UTAH DIVISIONS.

# EMPLOYES' TIME TABLE.

To Take Effect Sunday, August 22nd, 1909.

East of North Platte at 1.05 A. M. "CENTRAL TIME."

West of North Platte at 12.05 A. M. "Mountain Time."

For the government and information of Employes only, and not intended for the use of the public.