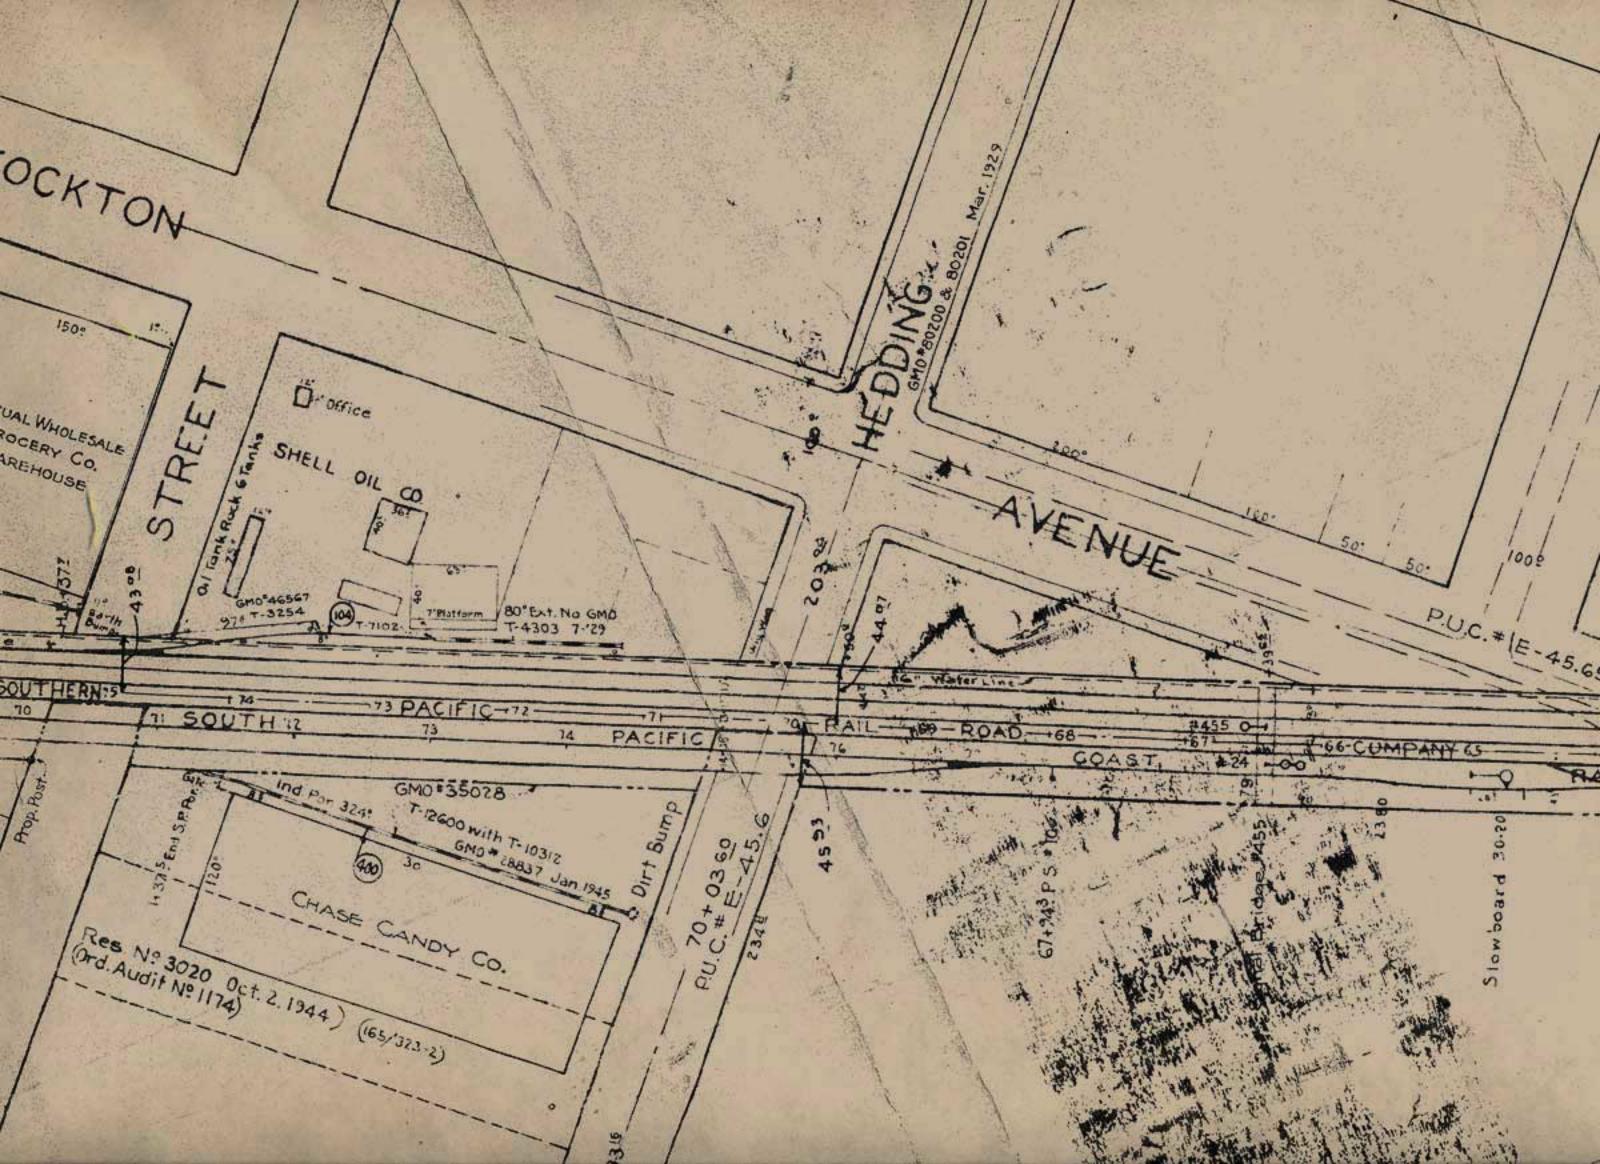

STOCKTON is 5 Sign Santa Clara I Mile 150: 1= (Formeriy Morris St.) STREET D. Office MUTUAL WHOLESALE 30 GROCERY CO. Tonk Ruck & Tanks SHELL OIL CO WAREHOUSE 49 Garage 5 CI. Pt. 5. 16+ 65 377 \*16\* -600 3 17379 T-9439 CLPt. to End - 302: GH0 46567 G.M.S 64 80"Ext. No GMD 6 7'Platform T-4303 7-'29 Barth . 974 7102 5, to C.P. 137. -G"C.I. Water Line 13 181 131 180 . - - -+16-SOUTHERN .5 +70 +7.7-T3 PACIFIC-72 7 74-77+ 15: GT 68 69 SOUTH PACIFIC 70 71 74 73 14. ---GM0\*35023 ... GM0#35028 GM0 35028 ind Por 324: VERMON -- Prop. Post SPARE Bump Post. 11-T-12600 with T-10312 LAUREL Prop. GND + 28837 Jan 1945 SEnd Dirt RICHMOND - CHASE CO. 57. 400 Closed 1+37 CHASE CANDY CO. Res Nº 3020 Oct. 2. 1944) ((65/323-2) 578.8.2 4