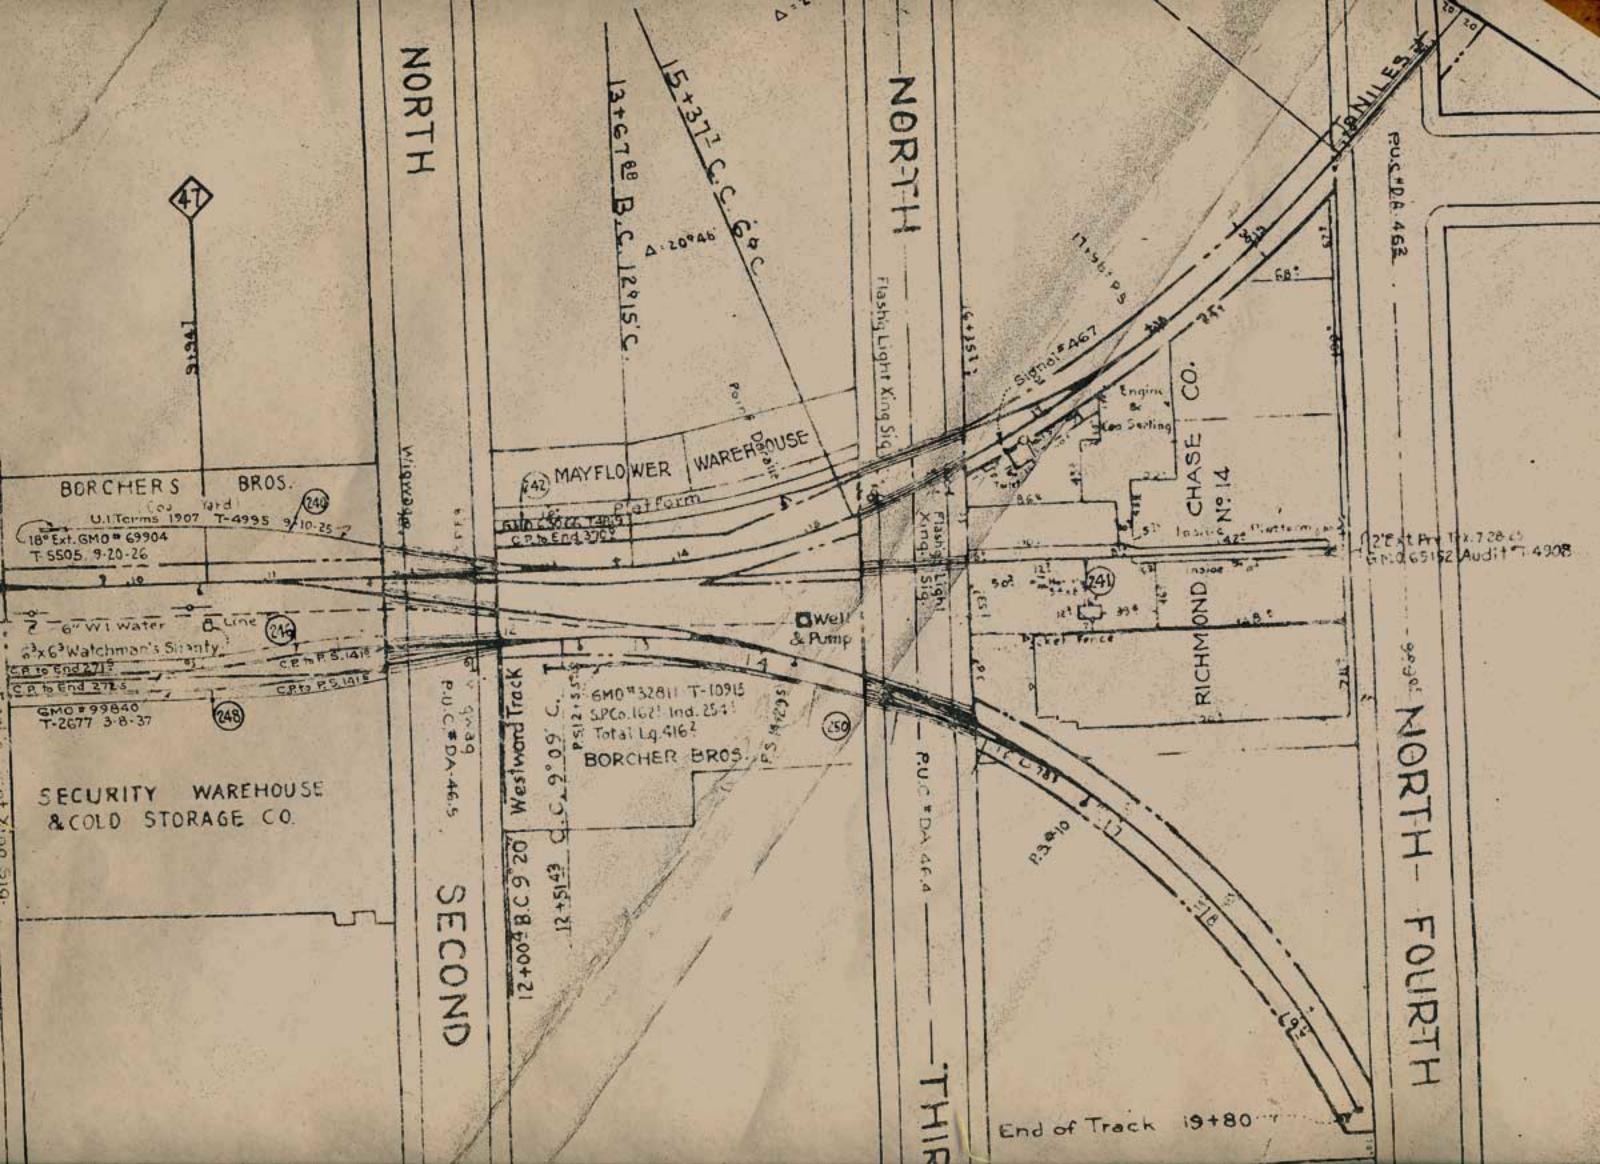

Southern Pacific drawing of trackage from Santa Clara and College Park, 1958

contents

- 2. east of Newhall Yard throat
- 3. west of Stockton Ave.
- 4. Stockton Ave. / College Park station
- 5. College Park Tower & west leads to C.P. Yard & roundhouse
- 6. west end of College Park Yard & roundhouse
- 7. central College Park Yard & roundhouse
- 8. east College Park Yard & roundhose
- 9. Lenzen Ave. Roundhouse & turntable
- 10. west leg, San Jose Wye
- 11. east leg, San Jose Wye
- 12. east end, College Park Yard
- 13. Guadalupe River
- 14. west Bassett Street Yard leads
- 15. Bassett Street freight station
- 16. pre-1935 passenger station site
- 17. east leads, Bassett Street yard
- 18. former Fourth Street Main Line
- 19. industrial trackage south of Bassett St.

STOCKTON is 5 Sign Santa Clara I Mile 150: 1= (Formeriy Morris St.) STREET D. Office MUTUAL WHOLESALE 30 GROCERY CO. Tonk Ruck & Tanks SHELL OIL CO WAREHOUSE 49 Garage 5 CI. Pt. 5. 16+ 65 377 \*16\* -600 3 17379 T-9439 CLPt. to End - 302: GH0 46567 G.M.S 64 80"Ext. No GMD 6 7'Platform T-4303 7-'29 Barth . 974 7102 5, to C.P. 137. -G"C.I. Water Line 13 181 131 180 . - - -+16-SOUTHERN .5 +70 +7.7-T3 PACIFIC-72 7 74-77+ 15: GT 68 69 SOUTH PACIFIC 70 71 74 73 14. ---GM0\*35023 ... GM0#35028 GM0 35028 ind Por 324: VERMON -- Prop. Post SPARE Bump Post. 11-T-12600 with T-10312 LAUREL Prop. GND + 28837 Jan 1945 SEnd Dirt RICHMOND - CHASE CO. 57. 400 Closed 1+37 CHASE CANDY CO. Res Nº 3020 Oct. 2. 1944) ((65/323-2) 578.8.2 4