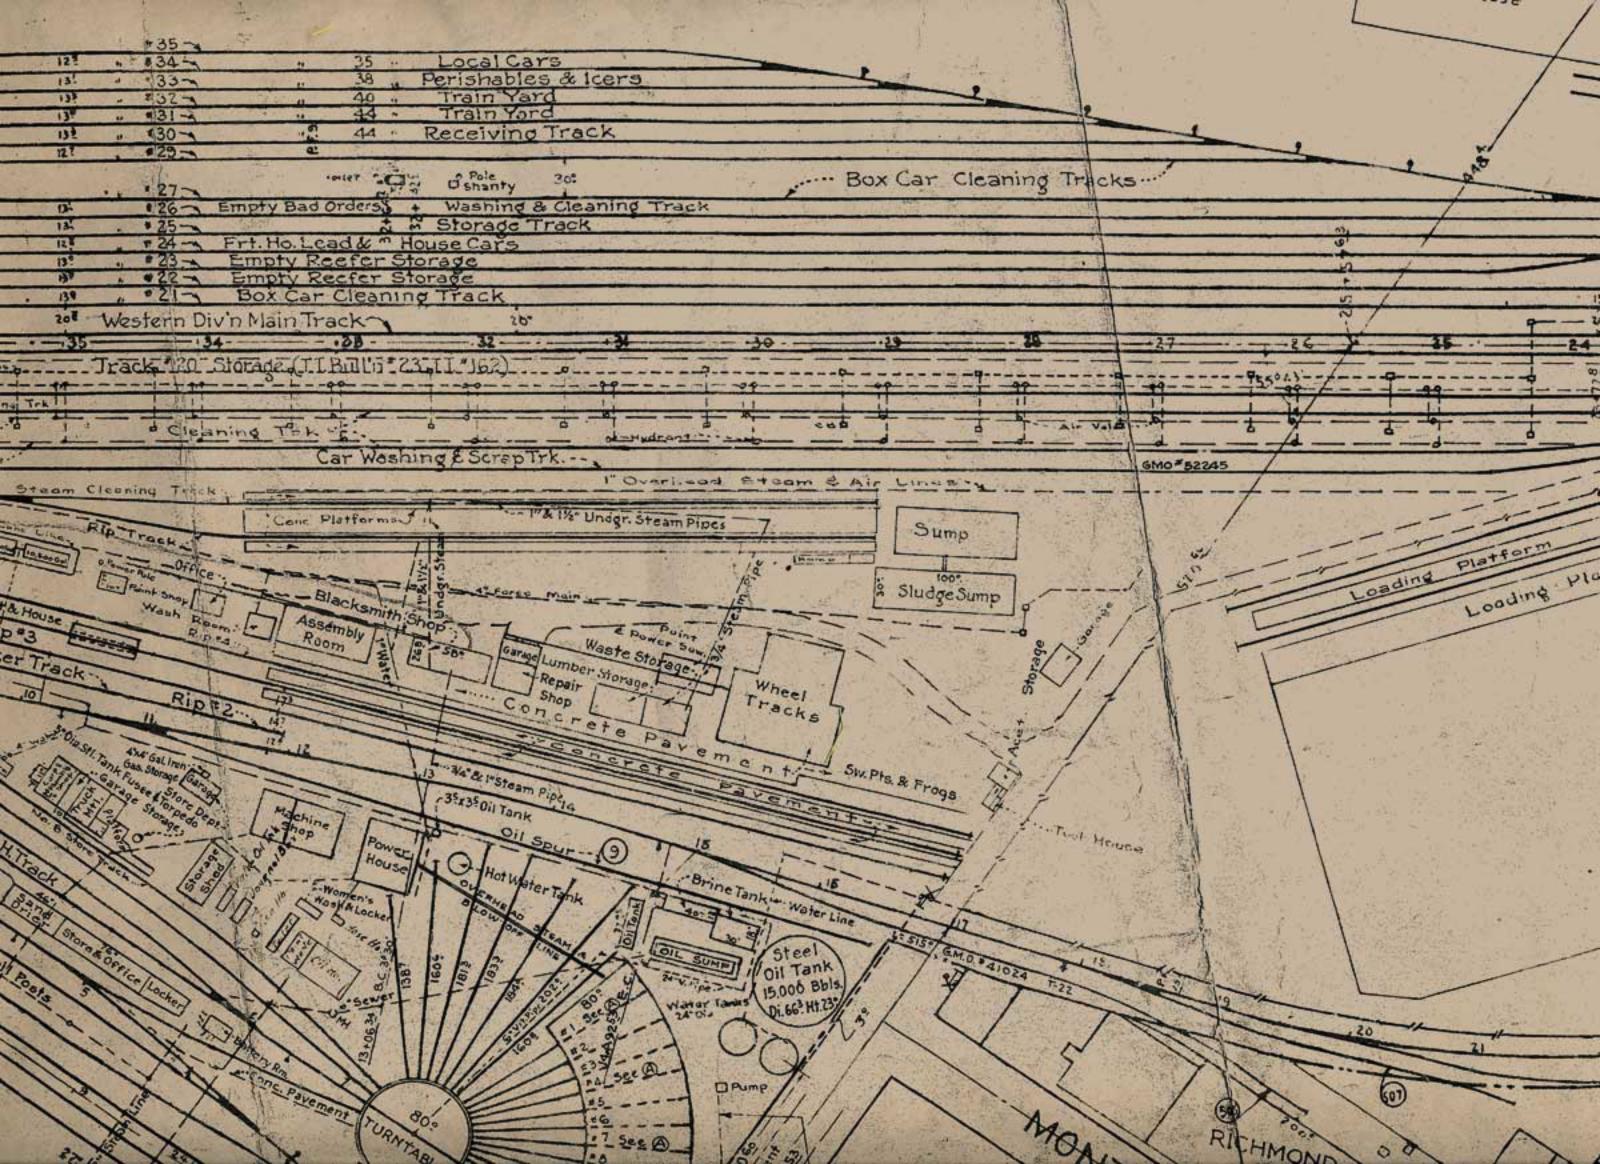

Southern Pacific drawing of trackage from Santa Clara and College Park, 1958

contents

- 2. east of Newhall Yard throat
- 3. west of Stockton Ave.
- 4. Stockton Ave. / College Park station
- 5. College Park Tower & west leads to C.P. Yard & roundhouse
- 6. west end of College Park Yard & roundhouse
- 7. central College Park Yard & roundhouse
- 8. east College Park Yard & roundhose
- 9. Lenzen Ave. Roundhouse & turntable
- 10. west leg, San Jose Wye
- 11. east leg, San Jose Wye
- 12. east end, College Park Yard
- 13. Guadalupe River
- 14. west Bassett Street Yard leads
- 15. Bassett Street freight station
- 16. pre-1935 passenger station site
- 17. east leads, Bassett Street yard
- 18. former Fourth Street Main Line
- 19. industrial trackage south of Bassett St.

12 Mailes 1.1 3.1 Tel 10-1 A. S. S. S. P. M. T. Co. Warchouse Conc. Plat. les & lcers ard ard no Track mi ..... Box Car Cleaning Tricks .... 4 305 4 g & Cleaning Track 4 Track n -0 . . 13: 5 6" 201 -30 +27 .29 23 24 955043-----12 VII at Hudrant .... pTrk.--GM0 \$52245 " Overised Steam & Air Linesty - 1% 1% Undgr. Steam Pipes Sump Loading Platform 10 · 10----- [ Platform 32 51 Loading so main in ----SludgeSump 30 Storage Storage Waste Storage Repair Shop on crete Pays Sw.Pts & From 5.5