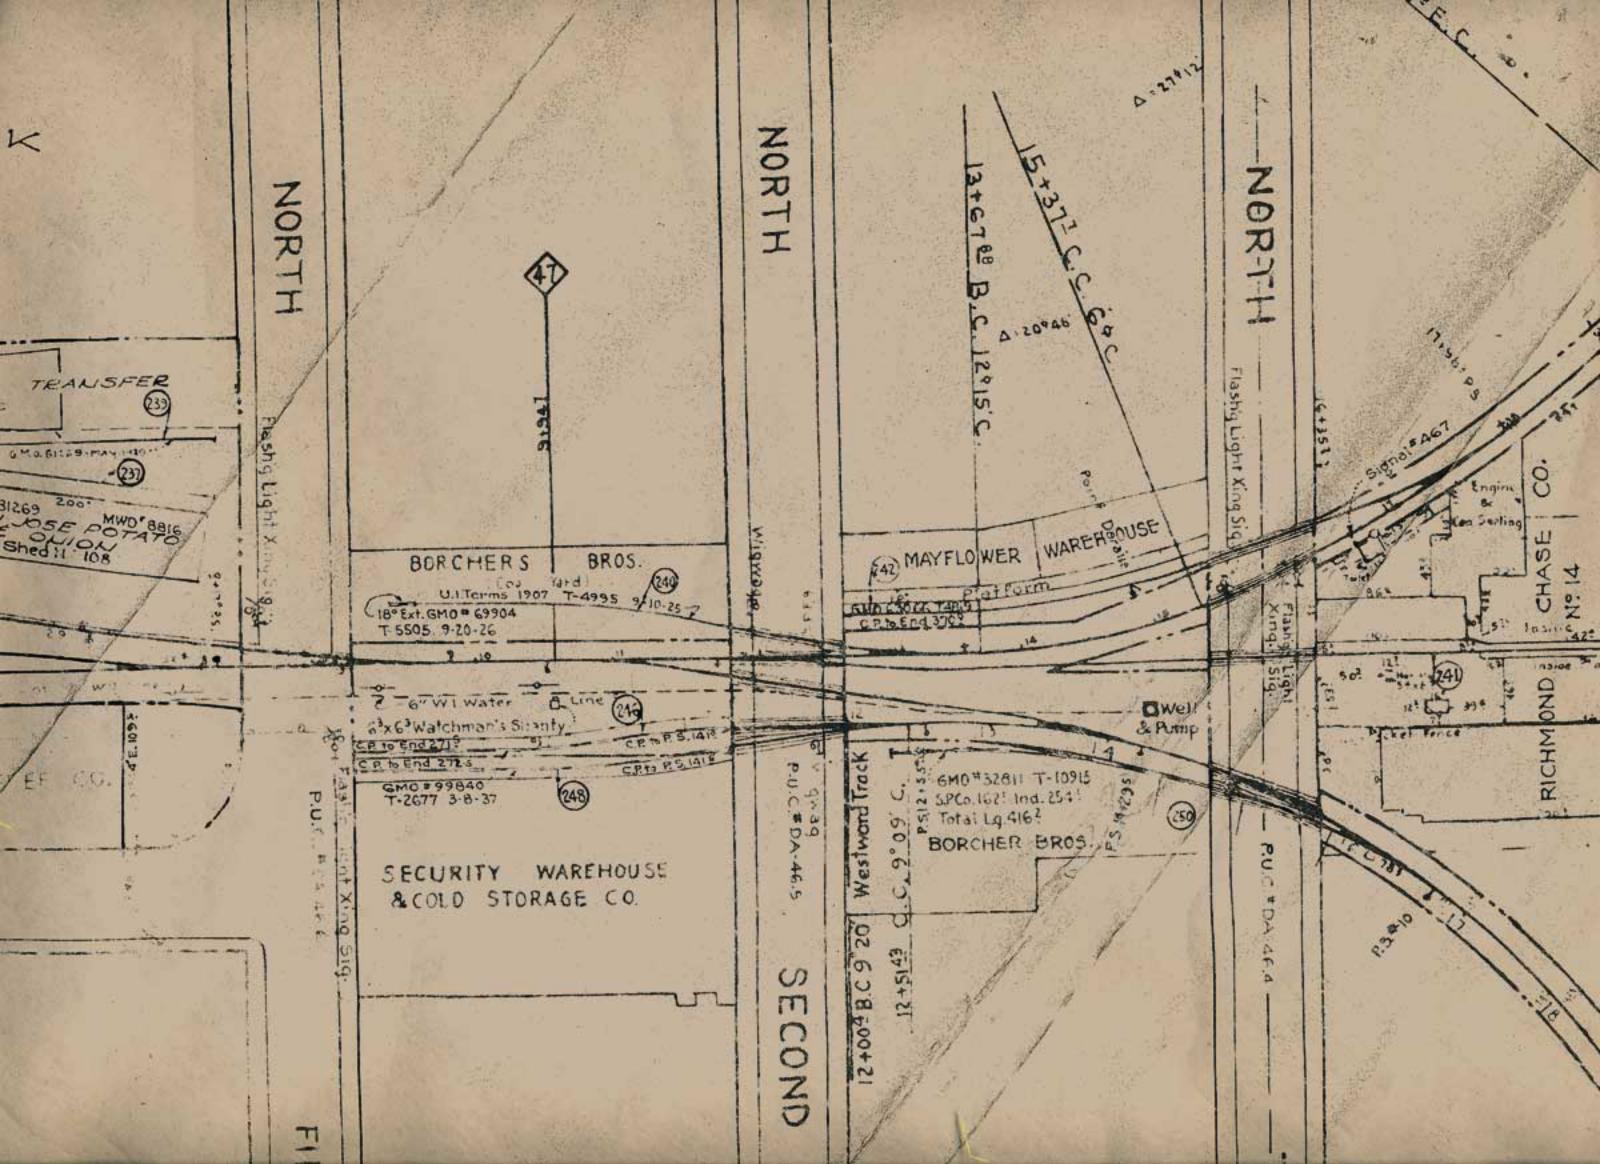

Southern Pacific drawing of trackage from Santa Clara and College Park, 1958

contents

- 2. east of Newhall Yard throat
- 3. west of Stockton Ave.
- 4. Stockton Ave. / College Park station
- 5. College Park Tower & west leads to C.P. Yard & roundhouse
- 6. west end of College Park Yard & roundhouse
- 7. central College Park Yard & roundhouse
- 8. east College Park Yard & roundhose
- 9. Lenzen Ave. Roundhouse & turntable
- 10. west leg, San Jose Wye
- 11. east leg, San Jose Wye
- 12. east end, College Park Yard
- 13. Guadalupe River
- 14. west Bassett Street Yard leads
- 15. Bassett Street freight station
- 16. pre-1935 passenger station site
- 17. east leads, Bassett Street yard
- 18. former Fourth Street Main Line
- 19. industrial trackage south of Bassett St.

STOCKTON is 5 Sign Santa Clara I Mile 150: 1= (Formeriy Morris St.) STREET D. Office MUTUAL WHOLESALE 30 GROCERY CO. Tonk Ruck & Tanks SHELL OIL CO WAREHOUSE 49 Garage 5 CI. Pt. 5. 16+ 65 377 \*16\* -600 3 17379 T-9439 CLPt. to End - 302: GH0 46567 G.M.S 64 80"Ext. No GMD 6 7'Platform T-4303 7-'29 Barth . 974 7102 5, to C.P. 137. -G"C.I. Water Line 13 181 131 180 . - - -+16-SOUTHERN .5 +70 +7.7-T3 PACIFIC-72 7 74-77+ 15: GT 68 69 SOUTH PACIFIC 70 71 74 73 14. ---GM0\*35023 ... GM0#35028 GM0 35028 ind Por 324: VERMON -- Prop. Post SPARE Bump Post. 11-T-12600 with T-10312 LAUREL Prop. GND + 28837 Jan 1945 SEnd Dirt RICHMOND - CHASE CO. 57. 400 Closed 1+37 CHASE CANDY CO. Res Nº 3020 Oct. 2. 1944) ((65/323-2) 578.8.2 4