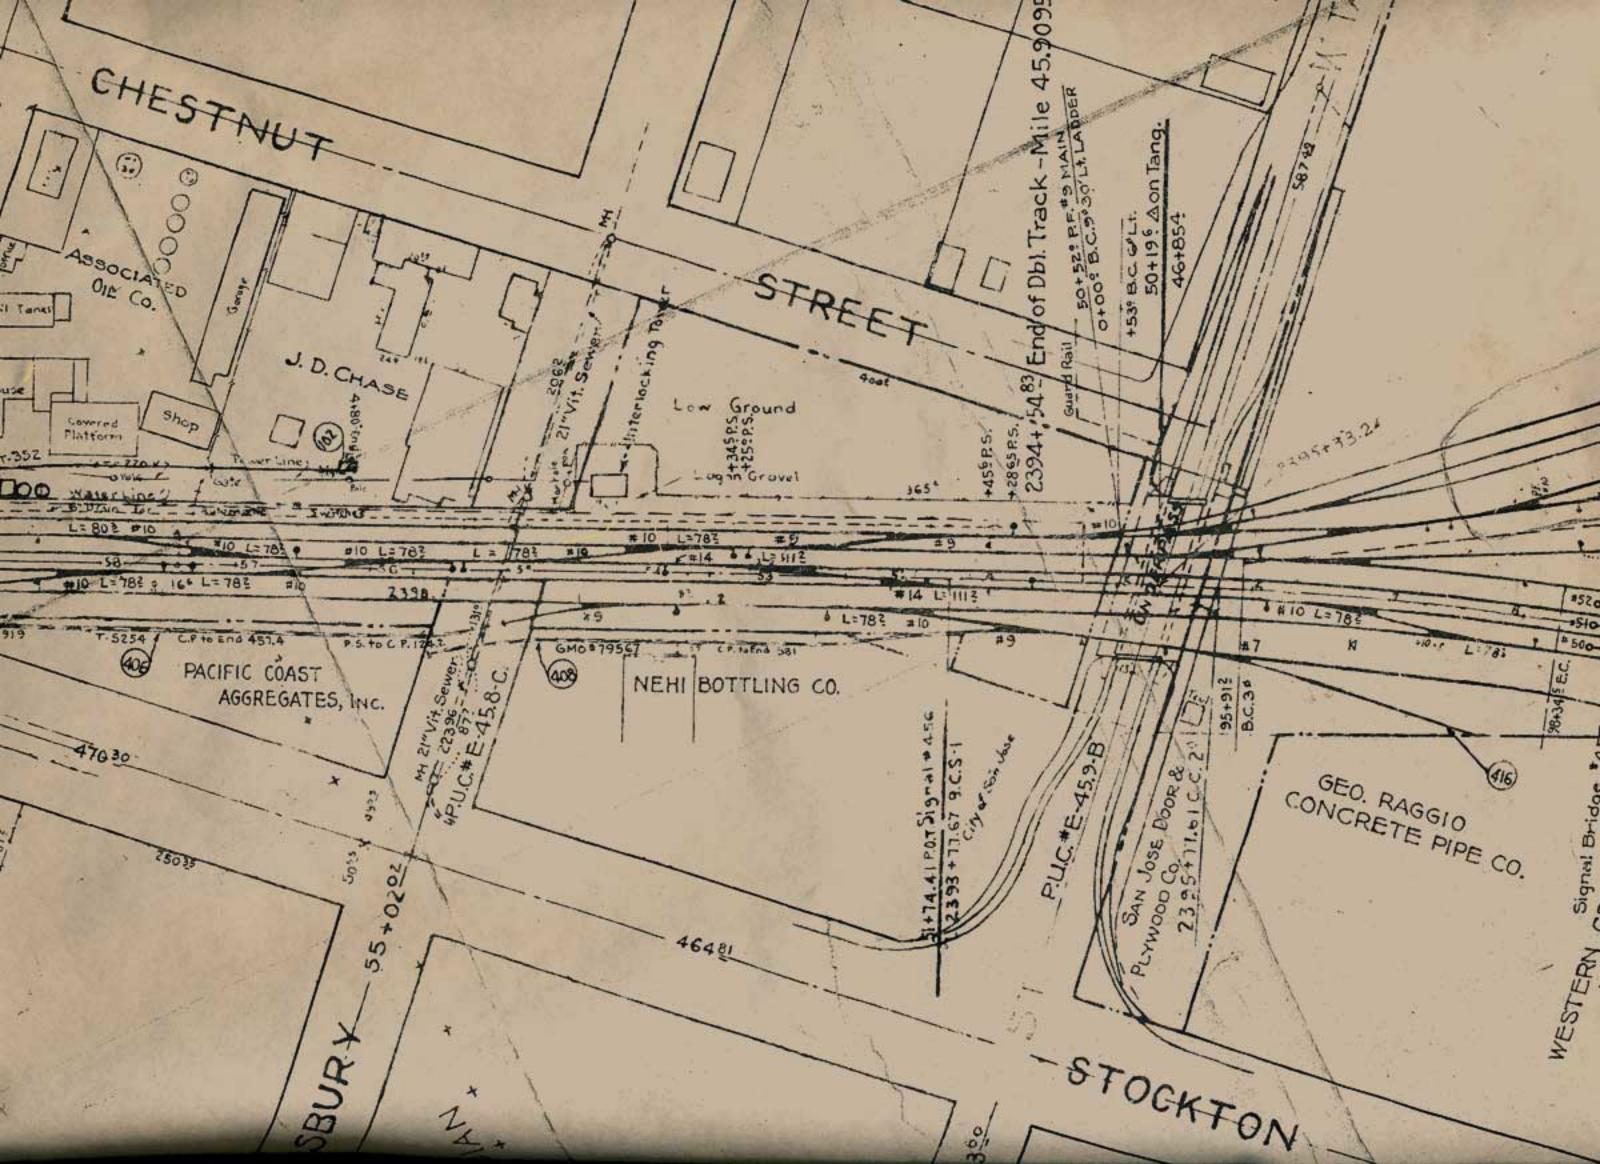

STOCKTON is 5 Sign Santa Clara I Mile 150: 1= (Formeriy Morris St.) STREET D. Office MUTUAL WHOLESALE 30 GROCERY CO. Tonk Ruck & Tanks SHELL OIL CO WAREHOUSE 49 Garage 5 CI. Pt. 5. 16+ 65 377 \*16\* -600 3 17379 T-9439 CLPt. to End - 302: GH0 46567 G.M.S 64 80"Ext. No GMD 6 7'Platform T-4303 7-'29 Barth . 974 7102 5, to C.P. 137. -G"C.I. Water Line 13 181 131 180 . - - -+16-SOUTHERN .5 +70 +7.7-T3 PACIFIC-72 7 74-77+ 15: GT 68 69 SOUTH PACIFIC 70 71 74 73 14. ---GM0\*35023 ... GM0#35028 GM0 35028 ind Por 324: VERMON -- Prop. Post SPARE Bump Post. 11-T-12600 with T-10312 LAUREL Prop. GND + 28837 Jan 1945 SEnd Dirt RICHMOND - CHASE CO. 57. 400 Closed 1+37 CHASE CANDY CO. Res Nº 3020 Oct. 2. 1944) ((65/323-2) 578.8.2 4