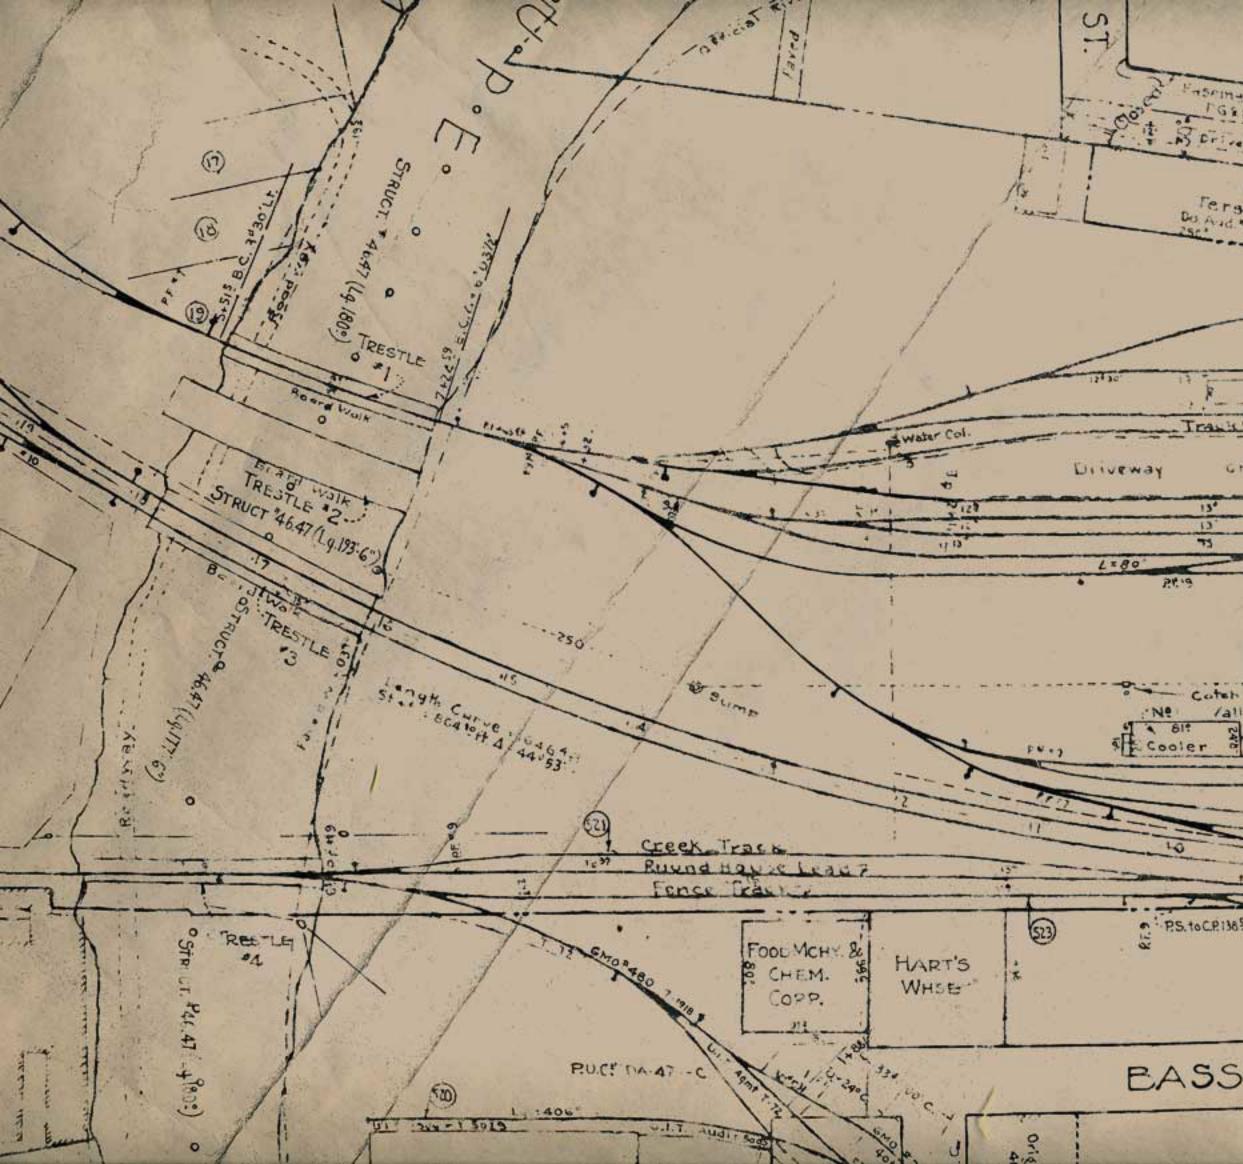

5. Sidewalk Fascinant from (Destr 23 B Driver 13 Conc.Parement Pate - Conc. Curb Underground Gastans I Dialorai Mo. 12' 11 Elevated Di Fersini Bros Pump Do Avid + 4 P + 6.11. \* 26-17-1' My Dr Auto L laading Fatform Trank "2012 GAR (43 (34) 642 G Ma BRASI Drivewav 13" 13 3: -3\* 75 240 38 239 aRt. 2. ... Valley Brovers BS 5 Derrick (34) 8 Plattar m Platfer RS. to CR1385 am 6M.0.#80547 T-6366 C.P. toEnd E.H RENZEL EASSETT JAME ERED C.