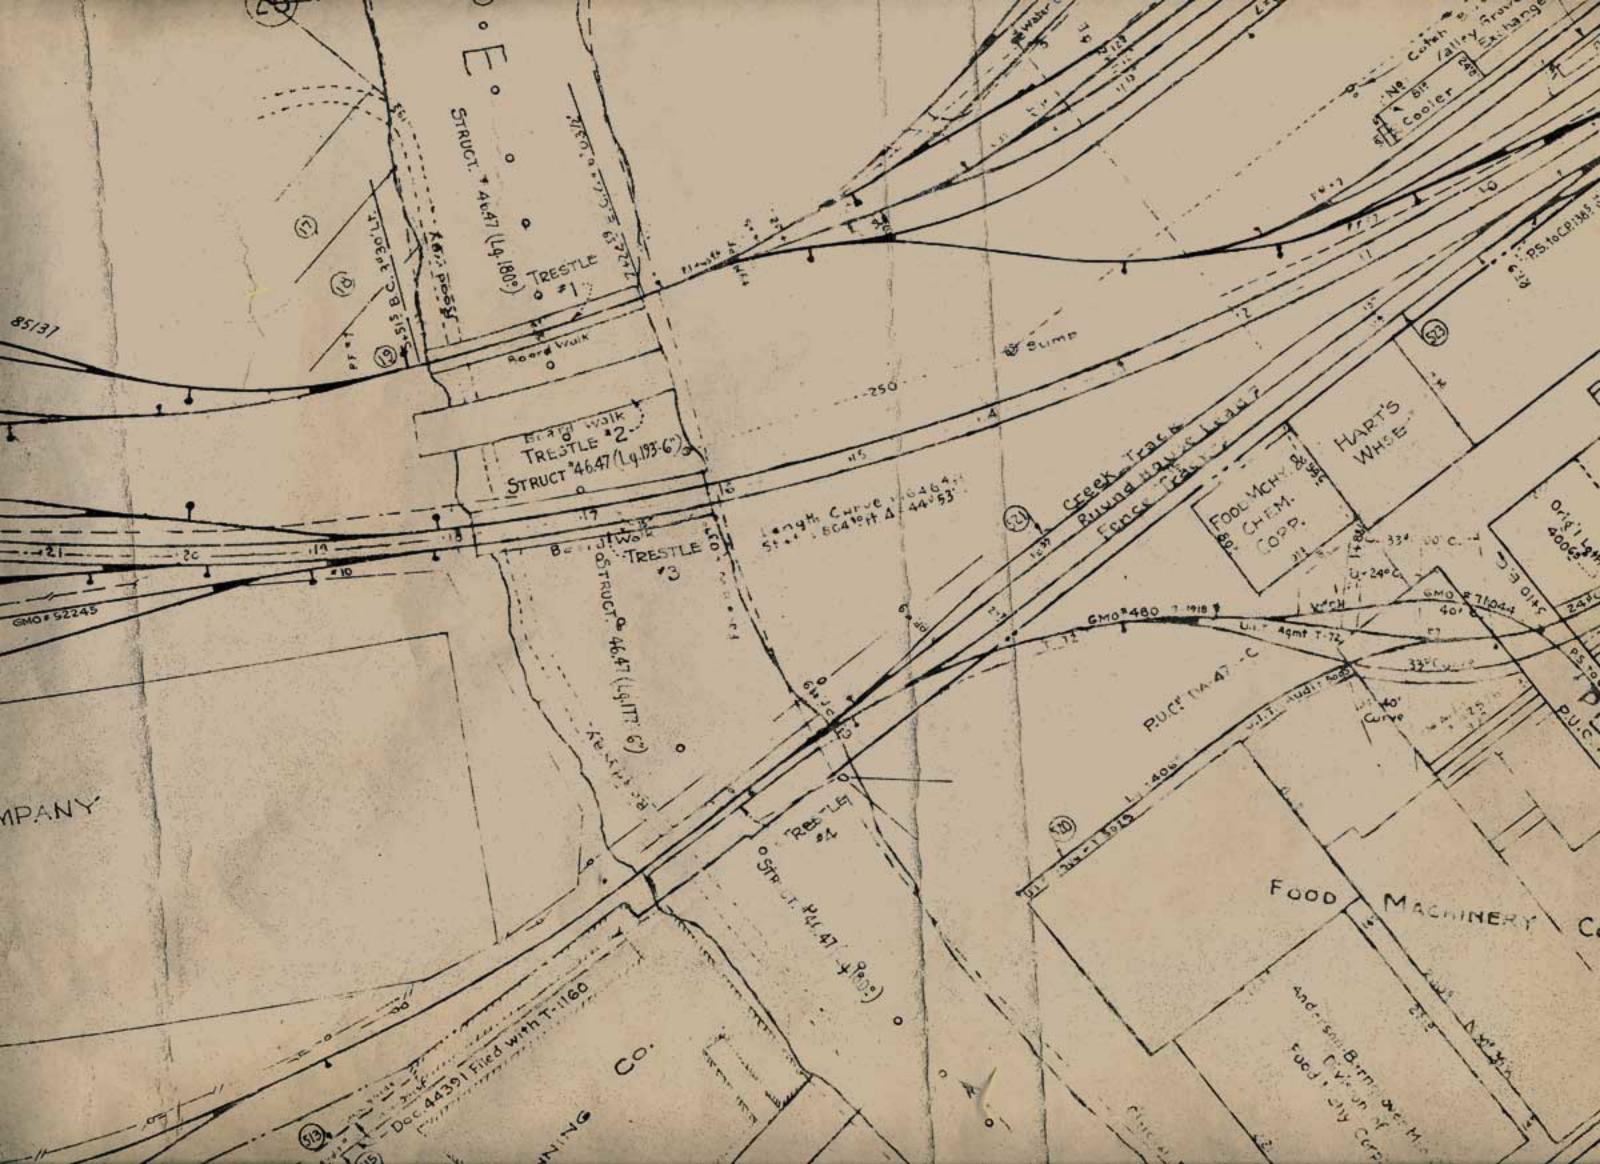

5. Sidewalk Fascinant from (Destr 23 B Driver 13 Conc.Parement Pate - Conc. Curb Underground Gastans I Dialorai Mo. 12' 11 Elevated Di Fersini Bros Pump Do Avid + 4 P + 6.11. \* 26-17-1' My Dr Auto L laading Fatform Trank "2012 GAR (43 (34) 642 G Ma BRASI Drivewav 13" 13 3: -3\* 75 240 38 239 aRt. 2. ... Valley Brovers BS 5 Derrick (34) 8 Plattar m Platfer RS. to CR1385 am 6M.0.#80547 T-6366 C.P. toEnd E.H RENZEL EASSETT JAME ERED C.