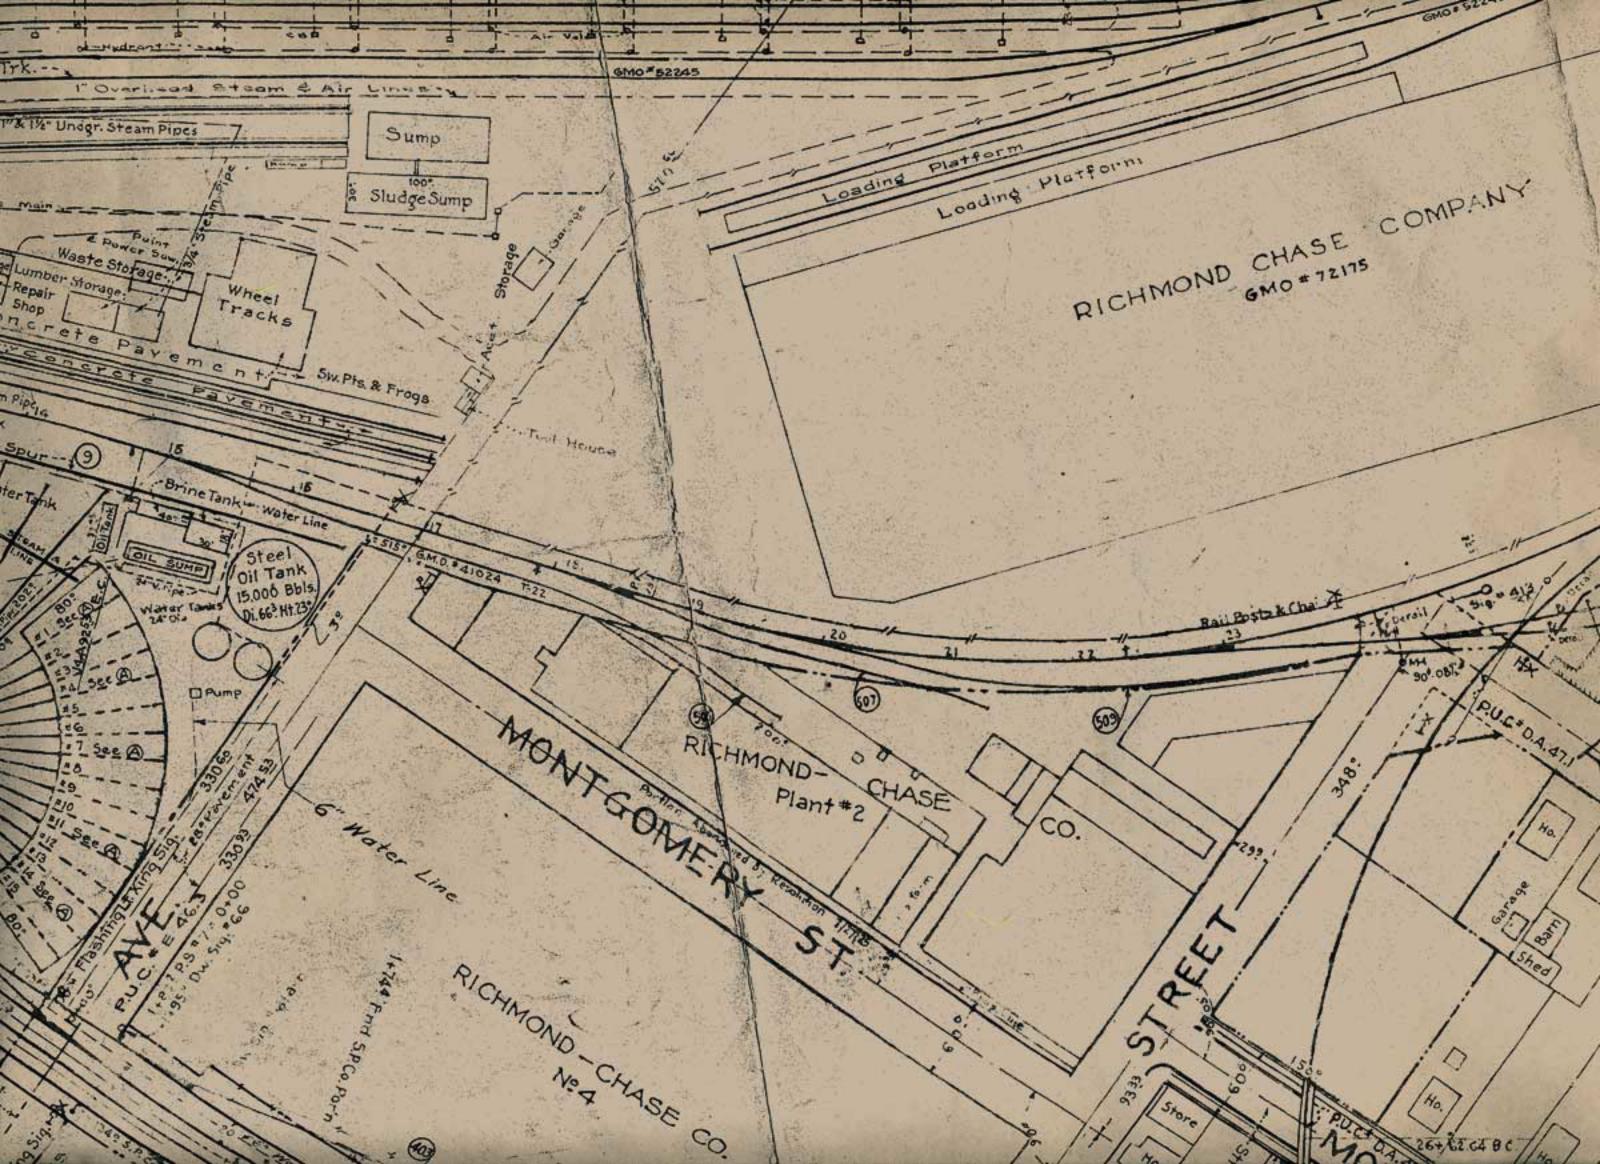

Southern Pacific drawing of trackage from Santa Clara and College Park, 1958

contents

- 2. east of Newhall Yard throat
- 3. west of Stockton Ave.
- 4. Stockton Ave. / College Park station
- 5. College Park Tower & west leads to C.P. Yard & roundhouse
- 6. west end of College Park Yard & roundhouse
- 7. central College Park Yard & roundhouse
- 8. east College Park Yard & roundhose
- 9. Lenzen Ave. Roundhouse & turntable
- 10. west leg, San Jose Wye
- 11. east leg, San Jose Wye
- 12. east end, College Park Yard
- 13. Guadalupe River
- 14. west Bassett Street Yard leads
- 15. Bassett Street freight station
- 16. pre-1935 passenger station site
- 17. east leads, Bassett Street yard
- 18. former Fourth Street Main Line
- 19. industrial trackage south of Bassett St.

12 Mailes 1.1 3.1 Tel 10-1 A. S. S. S. P. M. T. Co. Warchouse Conc. Plat. les & lcers ard ard no Track mi ..... Box Car Cleaning Tricks .... 4 305 4 g & Cleaning Track 4 Track n -0 . . 13: 5 6" 201 -30 +27 .29 23 24 955043-----12 VII at Hudrant .... pTrk.--GM0 \$52245 " Overised Steam & Air Linesty - 1% 1% Undgr. Steam Pipes Sump Loading Platform 10 · 10----- [ Platform 32 51 Loading so main in ----SludgeSump 30 Storage Storage Waste Storage Repair Shop on crete Pays Sw.Pts & From 5.5