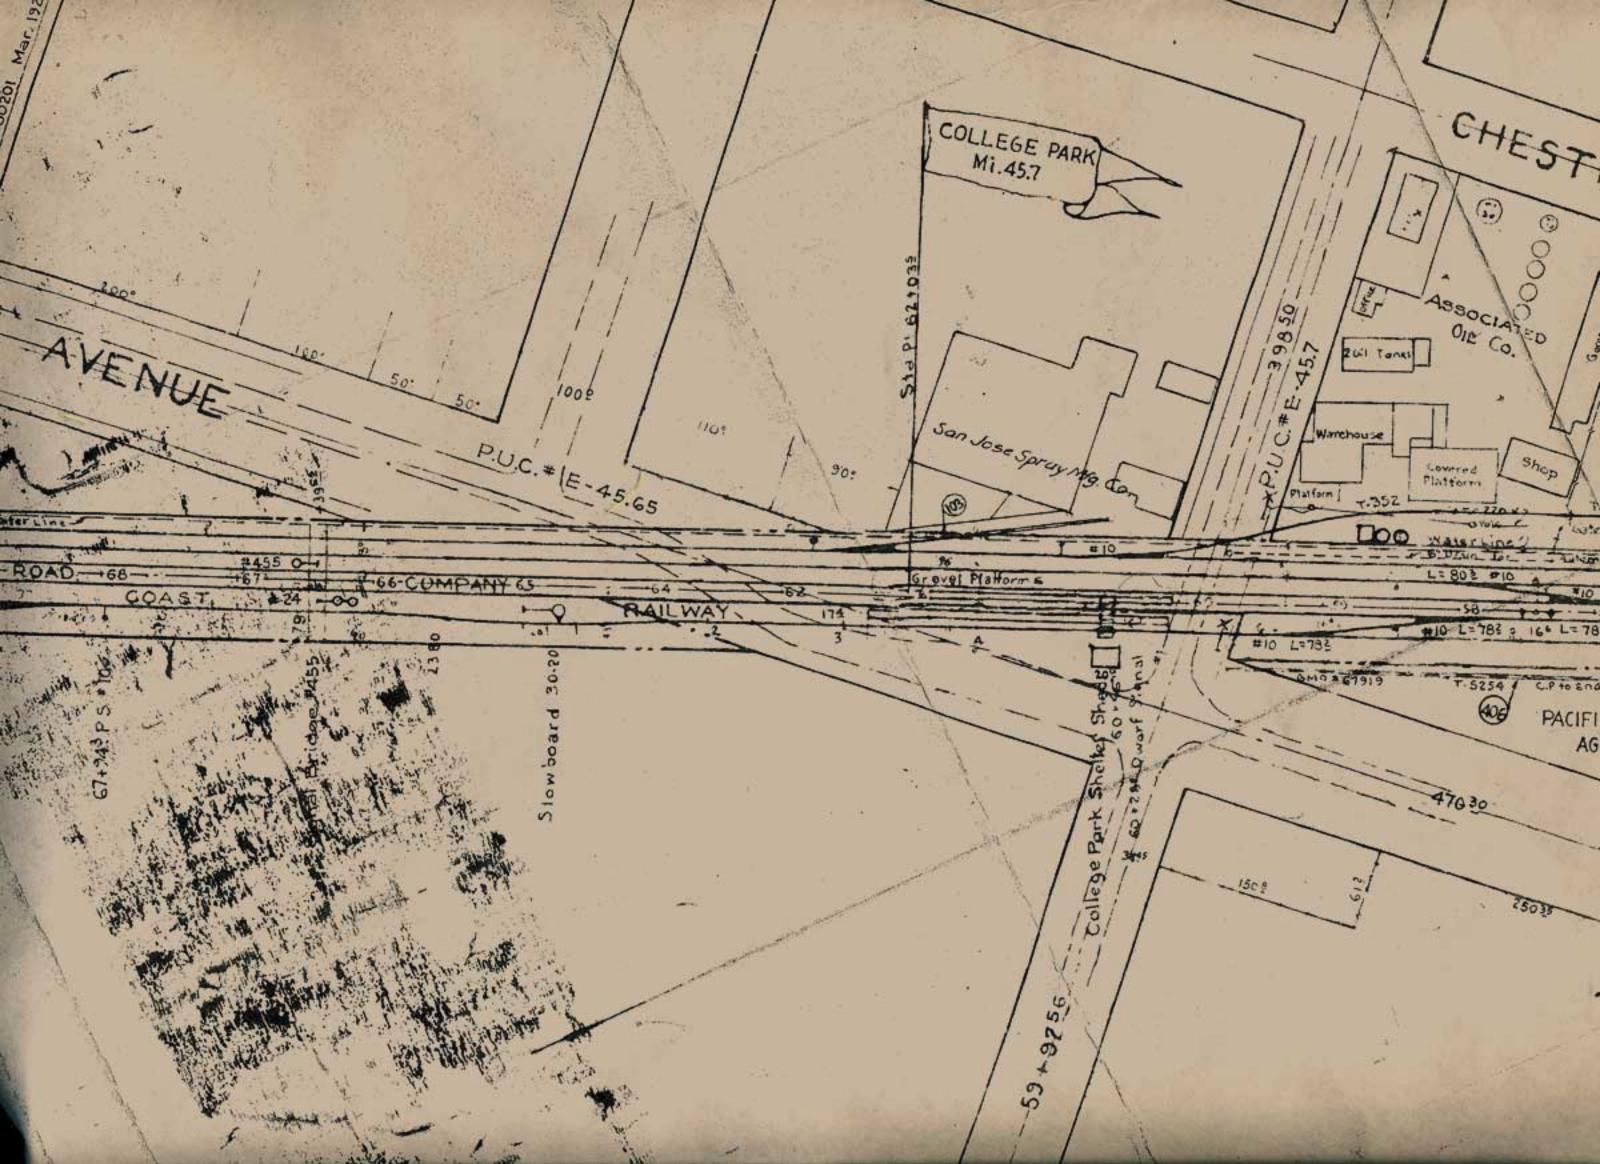

STOCKTON is 5 Sign Santa Clara I Mile 150: 1= (Formeriy Morris St.) STREET D. Office MUTUAL WHOLESALE 30 GROCERY CO. Tonk Ruck & Tanks SHELL OIL CO WAREHOUSE 49 Garage 5 CI. Pt. 5. 16+ 65 377 \*16\* -600 3 17379 T-9439 CLPt. to End - 302: GH0 46567 G.M.S 64 80"Ext. No GMD 6 7'Platform T-4303 7-'29 Barth . 974 7102 5, to C.P. 137. -G"C.I. Water Line 13 181 131 180 . - - -+16-SOUTHERN .5 +70 +7.7-T3 PACIFIC-72 7 74-77+ 15: GT 68 69 SOUTH PACIFIC 70 71 74 73 14. ---GM0\*35023 ... GM0#35028 GM0 35028 ind Por 324: VERMON -- Prop. Post SPARE Bump Post. 11-T-12600 with T-10312 LAUREL Prop. GND + 28837 Jan 1945 SEnd Dirt RICHMOND - CHASE CO. 57. 400 Closed 1+37 CHASE CANDY CO. Res Nº 3020 Oct. 2. 1944) ((65/323-2) 578.8.2 4