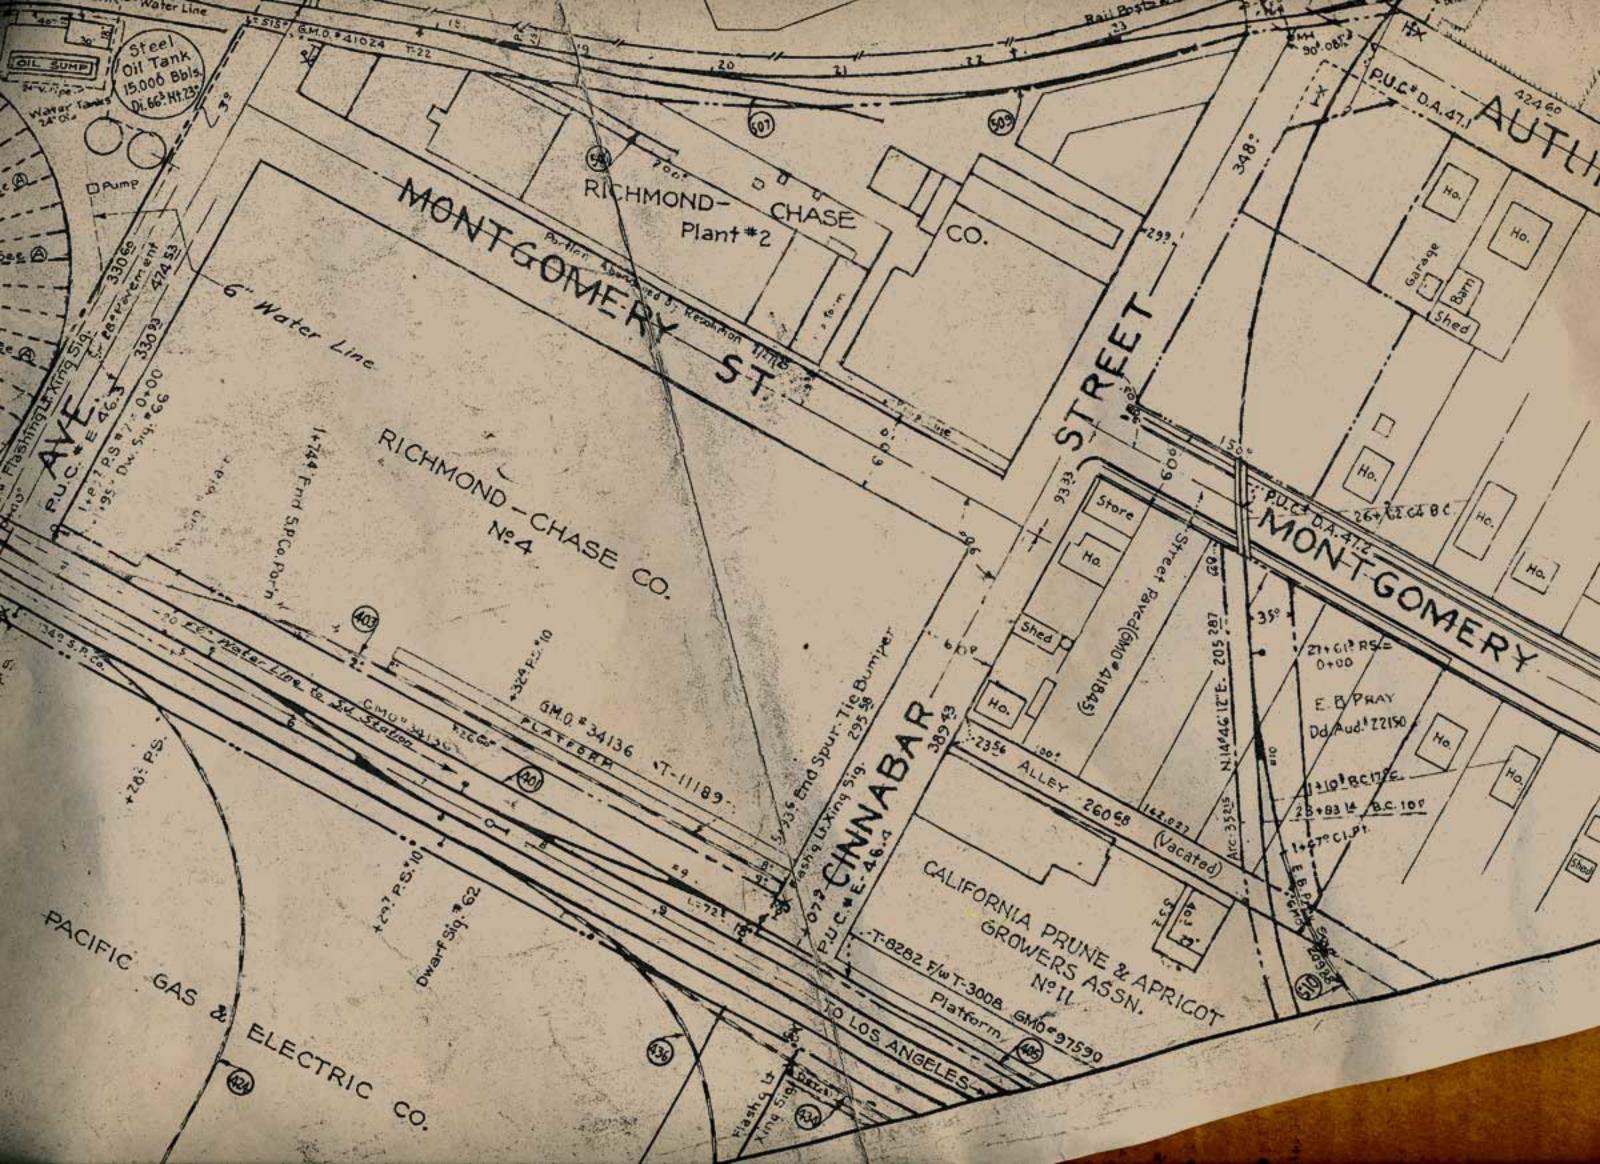

STOCKTON is 5 Sign Santa Clara I Mile 150: 1= (Formeriy Morris St.) STREET D. Office MUTUAL WHOLESALE 30 GROCERY CO. Tonk Ruck & Tanks SHELL OIL CO WAREHOUSE 49 Garage 5 CI. Pt. 5. 16+ 65 377 \*16\* -600 3 17379 T-9439 CLPt. to End - 302: GH0 46567 G.M.S 64 80"Ext. No GMD 6 7'Platform T-4303 7-'29 Barth . 974 7102 5, to C.P. 137. -G"C.I. Water Line 13 181 131 180 . - - -+16-SOUTHERN .5 +70 +7.7-T3 PACIFIC-72 7 74-77+ 15: GT 68 69 SOUTH PACIFIC 70 71 74 73 14. ---GM0\*35023 ... GM0#35028 GM0 35028 ind Por 324: VERMON -- Prop. Post SPARE Bump Post. 11-T-12600 with T-10312 LAUREL Prop. GND + 28837 Jan 1945 SEnd Dirt RICHMOND - CHASE CO. 57. 400 Closed 1+37 CHASE CANDY CO. Res Nº 3020 Oct. 2. 1944) ((65/323-2) 578.8.2 4