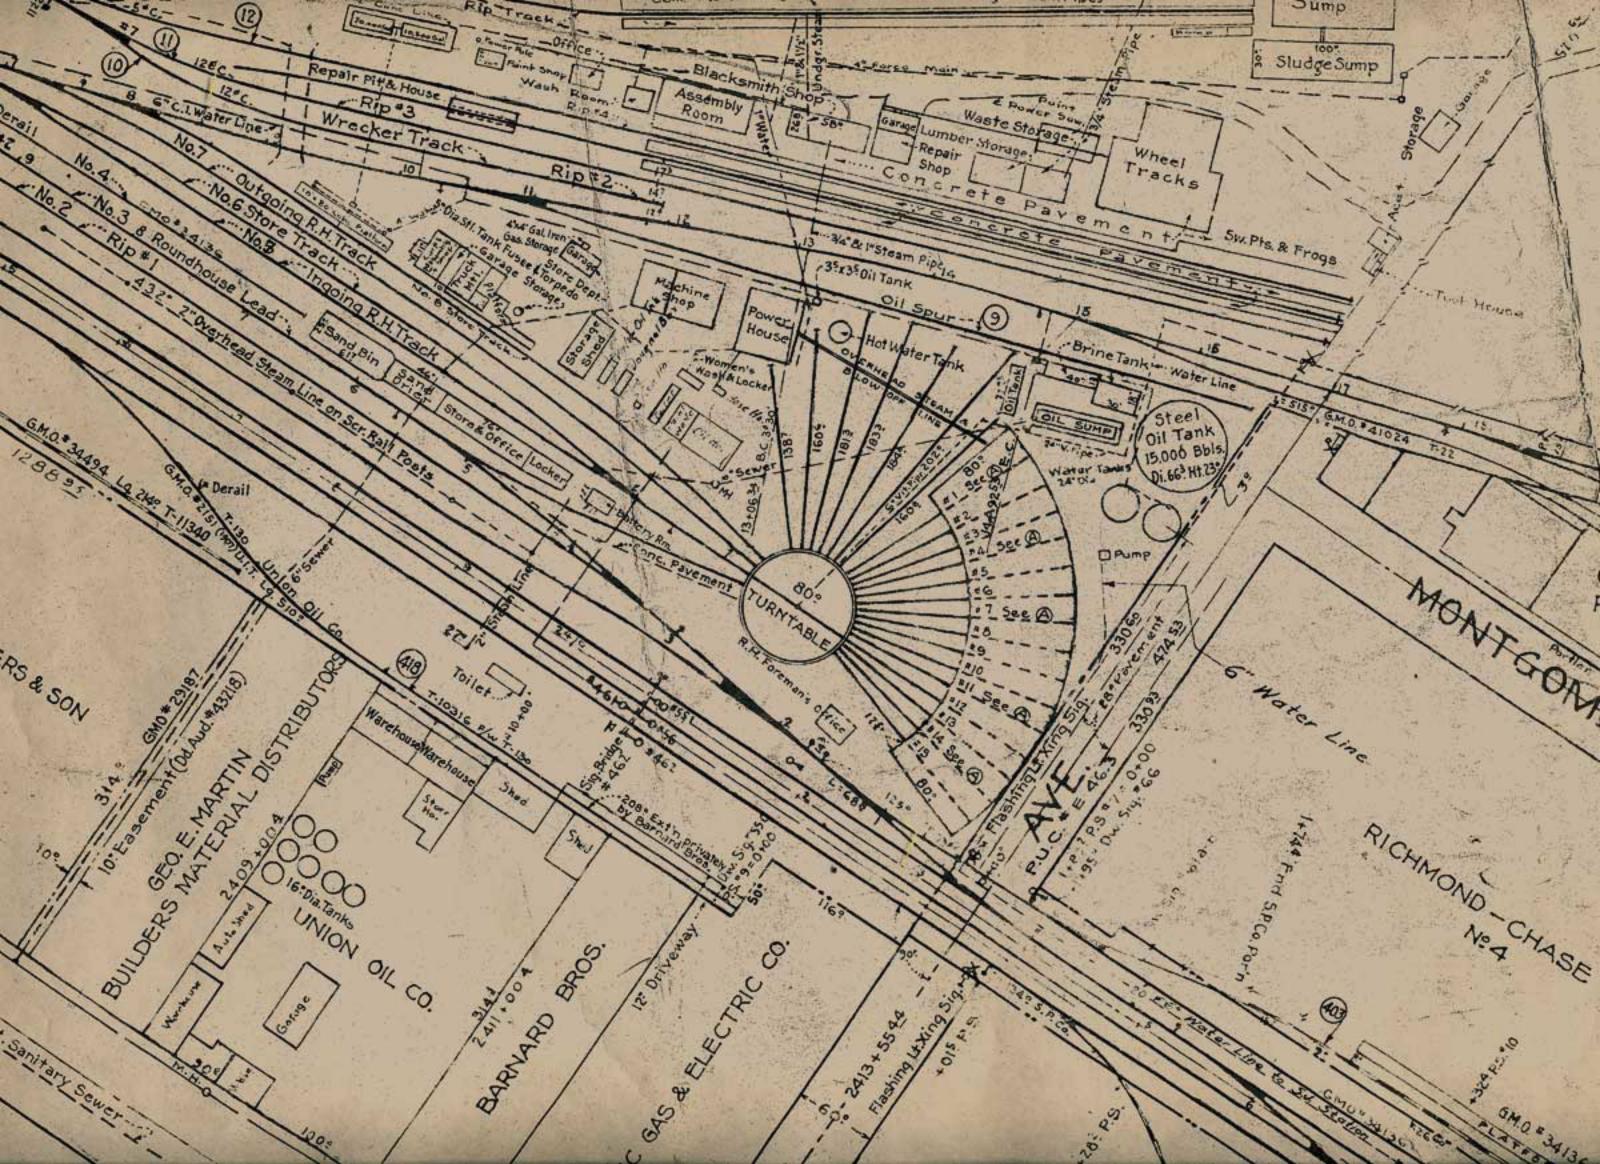

Southern Pacific drawing of trackage from Santa Clara and College Park, 1958

contents

- 2. east of Newhall Yard throat
- 3. west of Stockton Ave.
- 4. Stockton Ave. / College Park station
- 5. College Park Tower & west leads to C.P. Yard & roundhouse
- 6. west end of College Park Yard & roundhouse
- 7. central College Park Yard & roundhouse
- 8. east College Park Yard & roundhose
- 9. Lenzen Ave. Roundhouse & turntable
- 10. west leg, San Jose Wye
- 11. east leg, San Jose Wye
- 12. east end, College Park Yard
- 13. Guadalupe River
- 14. west Bassett Street Yard leads
- 15. Bassett Street freight station
- 16. pre-1935 passenger station site
- 17. east leads, Bassett Street yard
- 18. former Fourth Street Main Line
- 19. industrial trackage south of Bassett St.

12 Mailes 1.1 3.1 Tel 10-1 A. S. S. S. P. M. T. Co. Warchouse Conc. Plat. les & lcers ard ard no Track mi ..... Box Car Cleaning Tricks .... 4 305 4 g & Cleaning Track 4 Track n -0 . . 13: 5 6" 201 -30 +27 .29 23 24 955043-----12 VII at Hudrant .... pTrk.--GM0 \$52245 " Overised Steam & Air Linesty - 1% 1% Undgr. Steam Pipes Sump Loading Platform 10 · 10----- [ Platform 32 51 Loading so main in ----SludgeSump 30 Storage Storage Waste Storage Repair Shop on crete Pays Sw.Pts & From 5.5