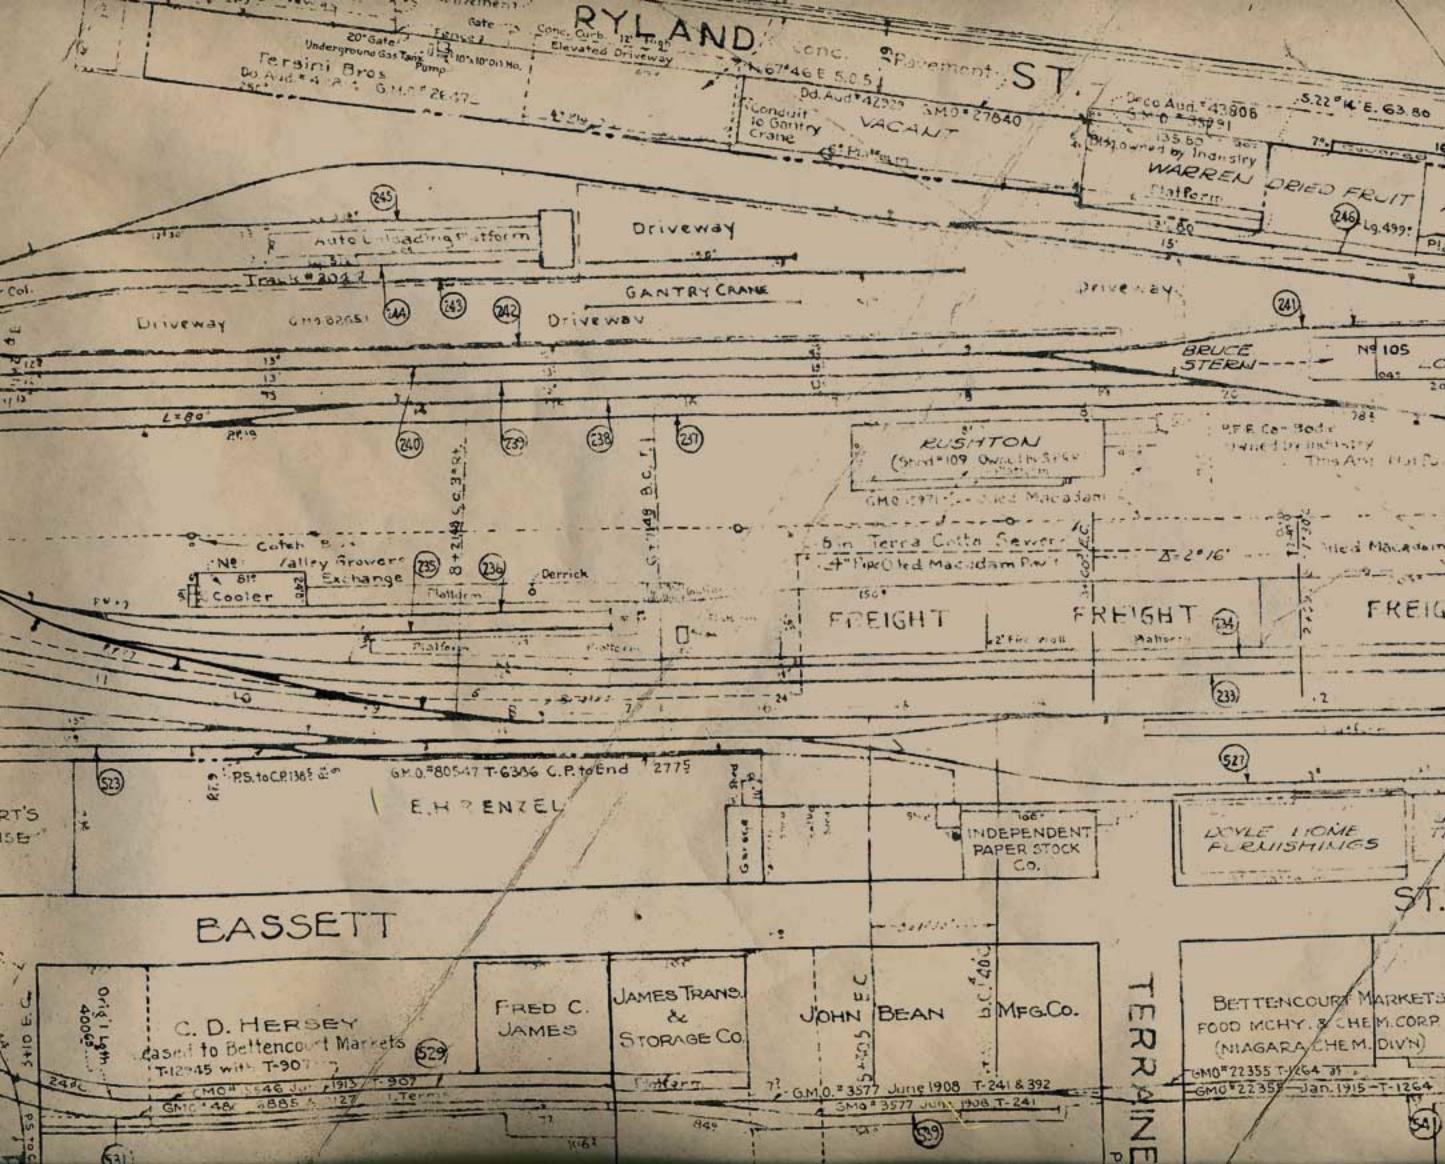

Southern Pacific drawing of trackage from Santa Clara and College Park, 1958

contents

- 2. east of Newhall Yard throat
- 3. west of Stockton Ave.
- 4. Stockton Ave. / College Park station
- 5. College Park Tower & west leads to C.P. Yard & roundhouse
- 6. west end of College Park Yard & roundhouse
- 7. central College Park Yard & roundhouse
- 8. east College Park Yard & roundhose
- 9. Lenzen Ave. Roundhouse & turntable
- 10. west leg, San Jose Wye
- 11. east leg, San Jose Wye
- 12. east end, College Park Yard
- 13. Guadalupe River
- 14. west Bassett Street Yard leads
- 15. Bassett Street freight station
- 16. pre-1935 passenger station site
- 17. east leads, Bassett Street yard
- 18. former Fourth Street Main Line
- 19. industrial trackage south of Bassett St.

5. Sidewalk Fascinant from (Destr 23 B Driver 13 Conc.Parement Pate - Conc. Curb Underground Gastans I Dialorai Mo. 12' 11 Elevated Di Fersini Bros Pump Do Avid + 4 P + 6.11. \* 26-17-1' My Dr Auto L laading Fatform Trank "2012 GAR (43 (34) 642 G Ma BRASI Drivewav 13" 13 3: -3\* 75 240 38 239 aRt. 2. ... Valley Brovers BS 5 Derrick (34) 8 Plattar m Platfer RS. to CR1385 am 6M.0.#80547 T-6366 C.P. toEnd E.H RENZEL EASSETT JAME ERED C.

7\*- 1632 WARREN DRIED FRUIT ACME 249 19.499: Platinu Shed No. 101 241) Nº 105 Shed # 103 BRUCE STERN LOBUE MFE Car Bode "I WHIE I DY DREAMINY . This Are Hurlo d - Z=2º16' --- Phied Macadein Povenient FREIGHT (233) .2 1.1 527 ----JANES LOVLE LIOME TRANSFER FLENISHINGS 15 ME 14 BETTENCOUR MARKETS WIELAND'S FOOD MCHY. & CHEM.CORP. (NIAGARA CHEM. DIV'N) £ (535) GM0#22355 T-1264 31 GM0 22359 Jan. 1915 -T-1264