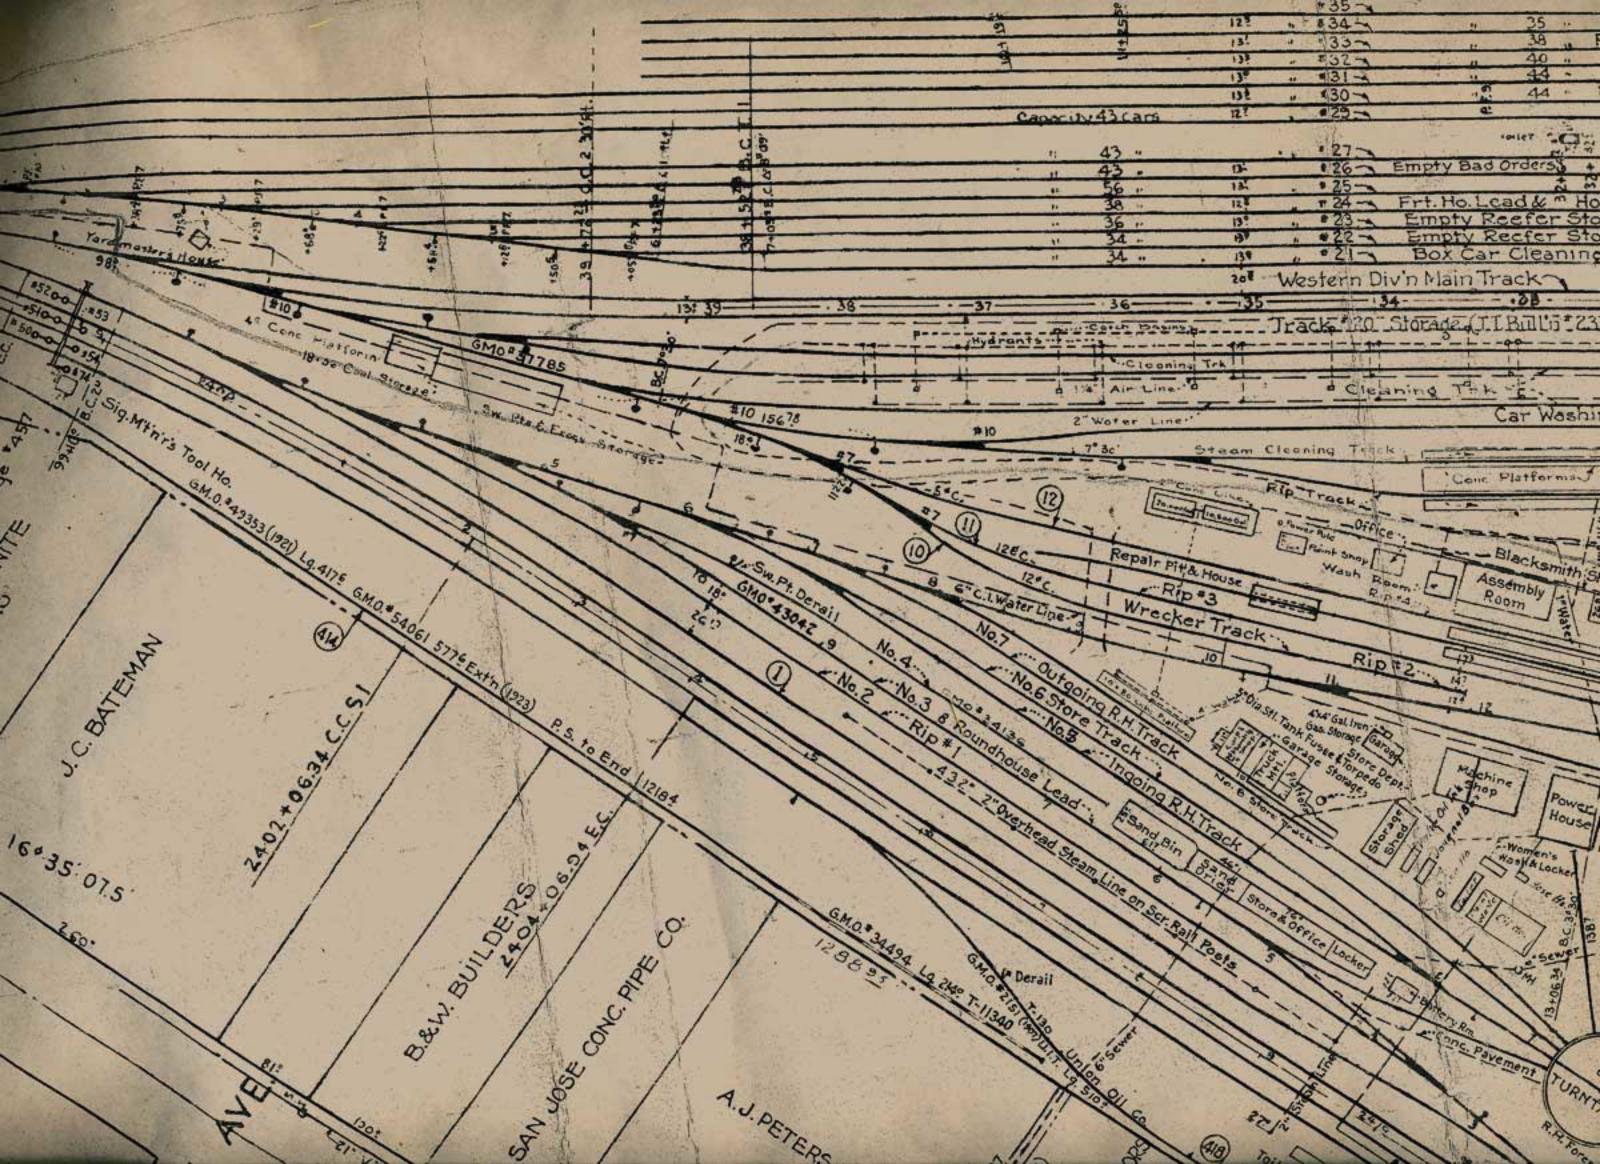

Southern Pacific drawing of trackage from Santa Clara and College Park, 1958

contents

- 2. east of Newhall Yard throat
- 3. west of Stockton Ave.
- 4. Stockton Ave. / College Park station
- 5. College Park Tower & west leads to C.P. Yard & roundhouse
- 6. west end of College Park Yard & roundhouse
- 7. central College Park Yard & roundhouse
- 8. east College Park Yard & roundhose
- 9. Lenzen Ave. Roundhouse & turntable
- 10. west leg, San Jose Wye
- 11. east leg, San Jose Wye
- 12. east end, College Park Yard
- 13. Guadalupe River
- 14. west Bassett Street Yard leads
- 15. Bassett Street freight station
- 16. pre-1935 passenger station site
- 17. east leads, Bassett Street yard
- 18. former Fourth Street Main Line
- 19. industrial trackage south of Bassett St.