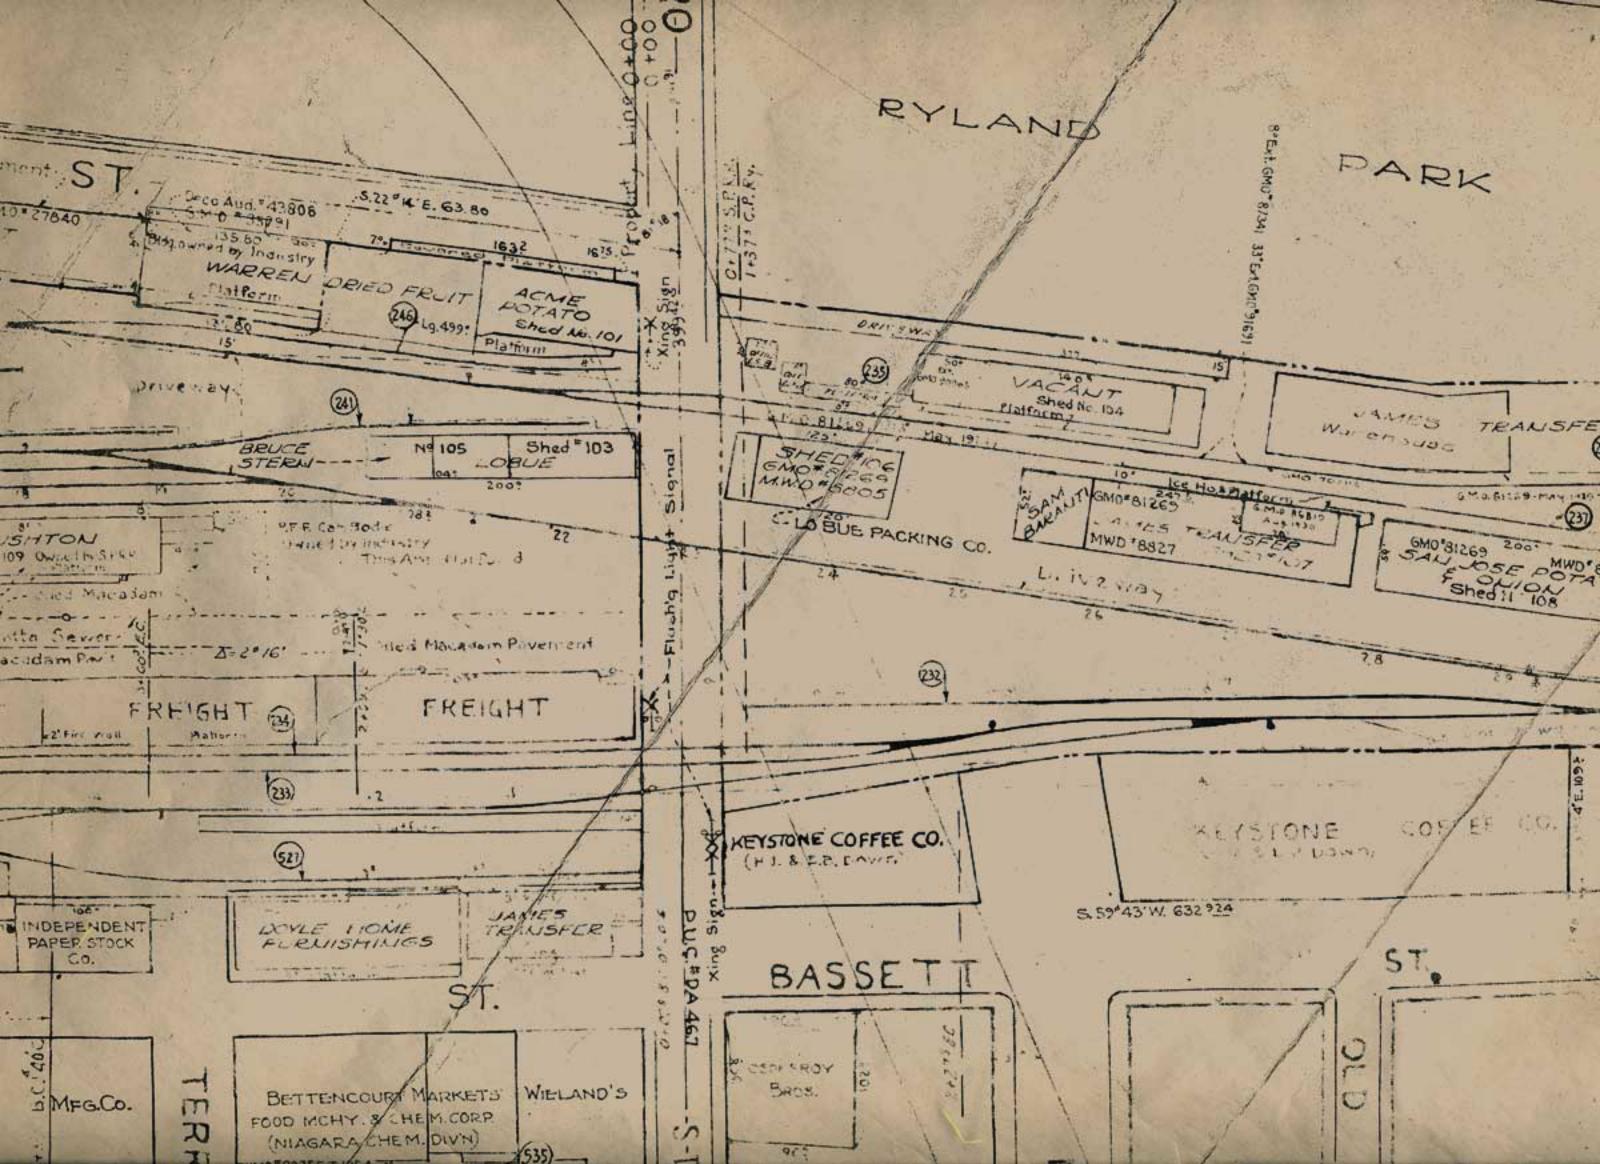

Southern Pacific drawing of trackage from Santa Clara and College Park, 1958

contents

- 2. east of Newhall Yard throat
- 3. west of Stockton Ave.
- 4. Stockton Ave. / College Park station
- 5. College Park Tower & west leads to C.P. Yard & roundhouse
- 6. west end of College Park Yard & roundhouse
- 7. central College Park Yard & roundhouse
- 8. east College Park Yard & roundhose
- 9. Lenzen Ave. Roundhouse & turntable
- 10. west leg, San Jose Wye
- 11. east leg, San Jose Wye
- 12. east end, College Park Yard
- 13. Guadalupe River
- 14. west Bassett Street Yard leads
- 15. Bassett Street freight station
- 16. pre-1935 passenger station site
- 17. east leads, Bassett Street yard
- 18. former Fourth Street Main Line
- 19. industrial trackage south of Bassett St.

7\*- 1632 WARREN DRIED FRUIT ACME 249 19.499: Platinu Shed No. 101 241) Nº 105 Shed # 103 BRUCE STERN LOBUE MFE Car Bode "I WHIE I DY DREAMINY . This Are Hurlo d - Z=2º16' --- Phied Macadein Povenient FREIGHT (233) .2 1.1 527 ----JANES LOVLE LIOME TRANSFER FLENISHINGS 15 ME 14 BETTENCOUR MARKETS WIELAND'S FOOD MCHY. & CHEM.CORP. (NIAGARA CHEM. DIV'N) £ (535) GM0#22355 T-1264 31 GM0 22359 Jan. 1915 -T-1264