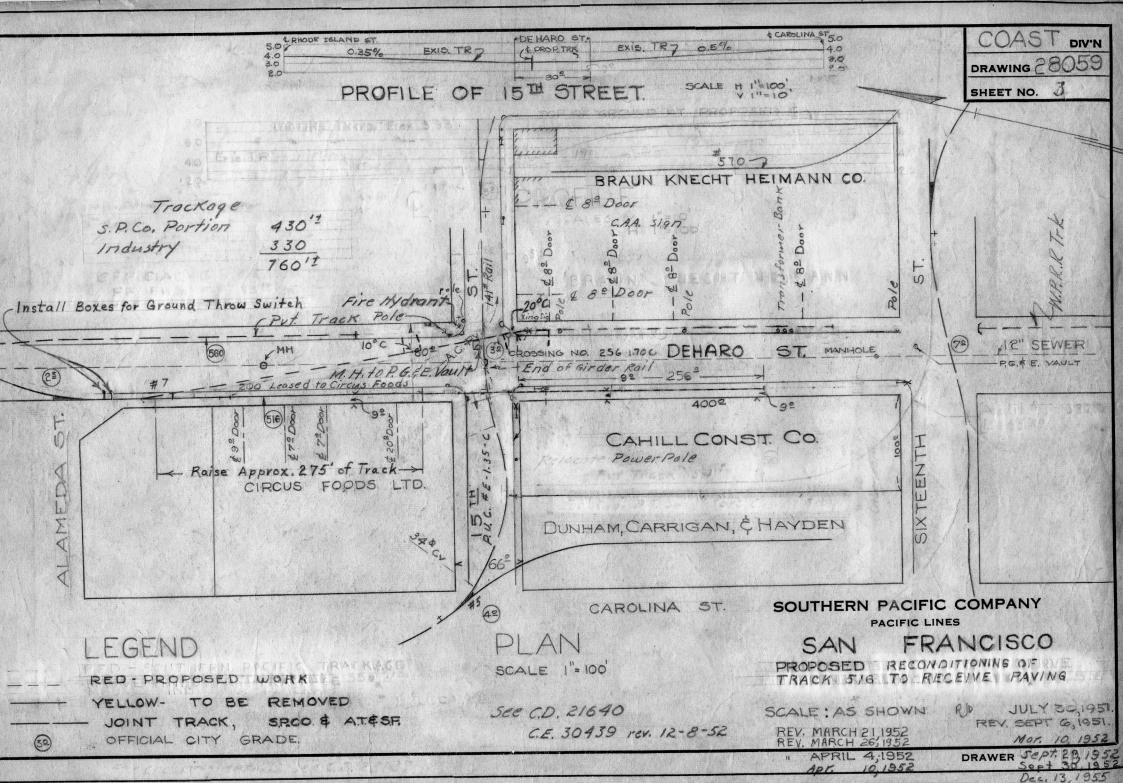

## **Southern Pacific Company Engineering Drawings**

The following drawings are copies of originals produced by SPCo draftsmen. They were created either from blank forms, or from copies of earlier drawings, using pencil and/or ink, and were not colorized. They subsequently were copied, and the copies were then hand-colored for forwarding to the appropriate parties for review.