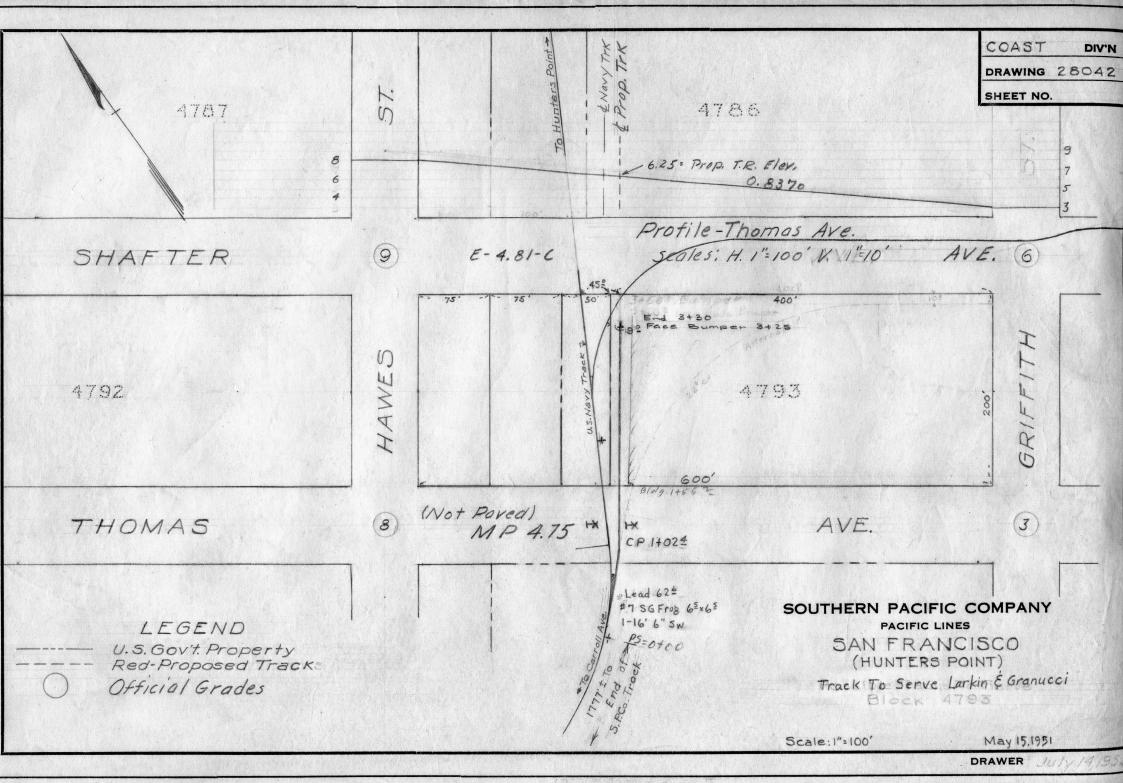

## **Southern Pacific Company Engineering Drawings**

The following drawings are copies of originals produced by SPCo draftsmen. They were created either from blank forms, or from copies of earlier drawings, using pencil and/or ink, and were not colorized. They subsequently were copied, and the copies were then hand-colored for forwarding to the appropriate parties for review.