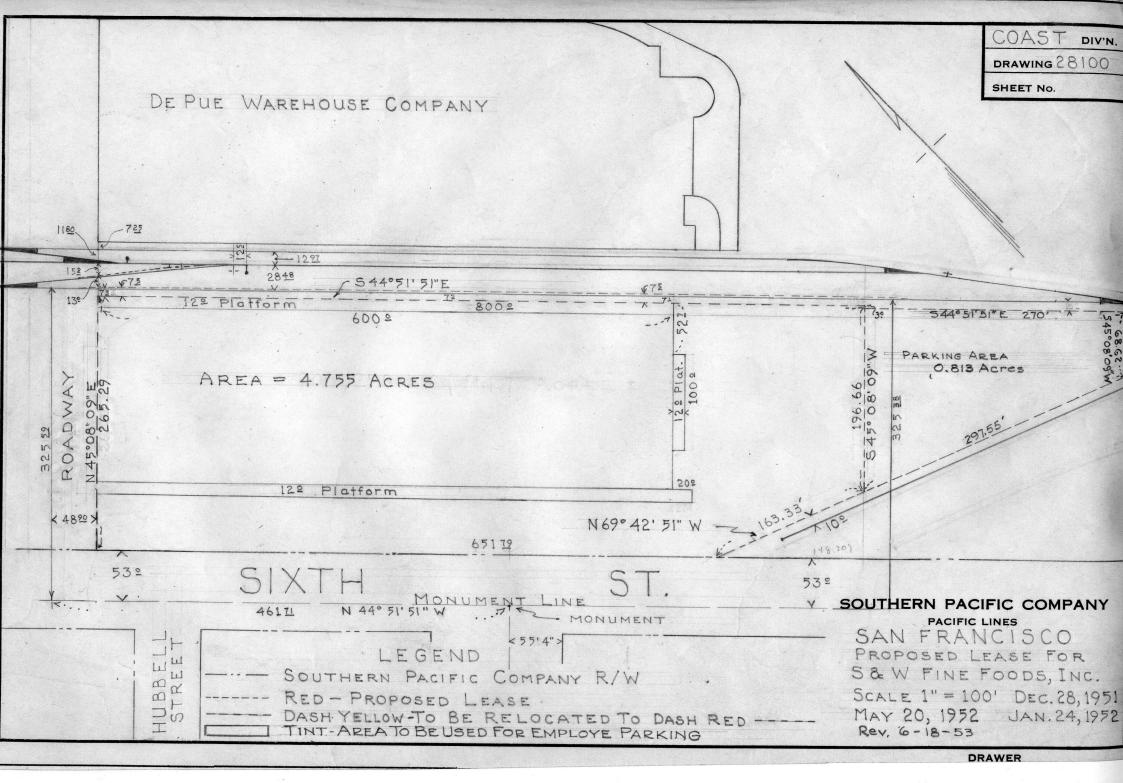

## **Southern Pacific Company Engineering Drawings**

The following drawings are copies of originals produced by SPCo draftsmen. They were created either from blank forms, or from copies of earlier drawings, using pencil and/or ink, and were not colorized. They subsequently were copied, and the copies were then hand-colored for forwarding to the appropriate parties for review.