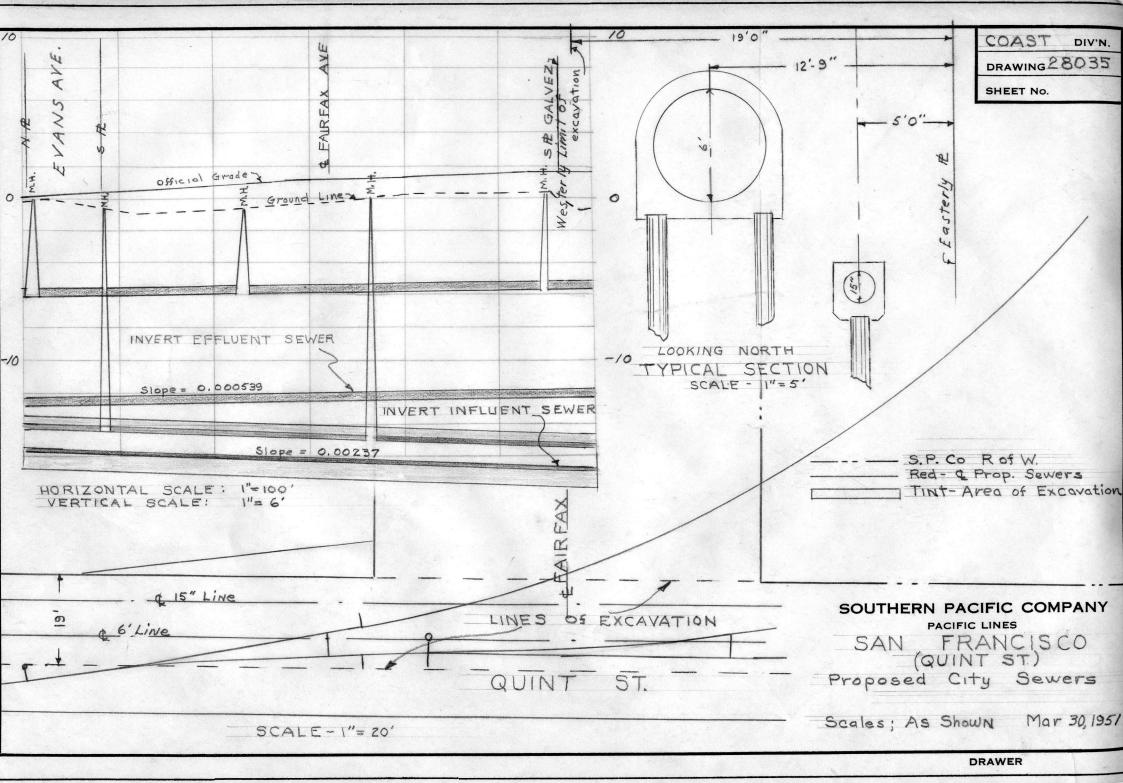

## **Southern Pacific Company Engineering Drawings**

The following drawings are copies of originals produced by SPCo draftsmen. They were created either from blank forms, or from copies of earlier drawings, using pencil and/or ink, and were not colorized. They subsequently were copied, and the copies were then hand-colored for forwarding to the appropriate parties for review.