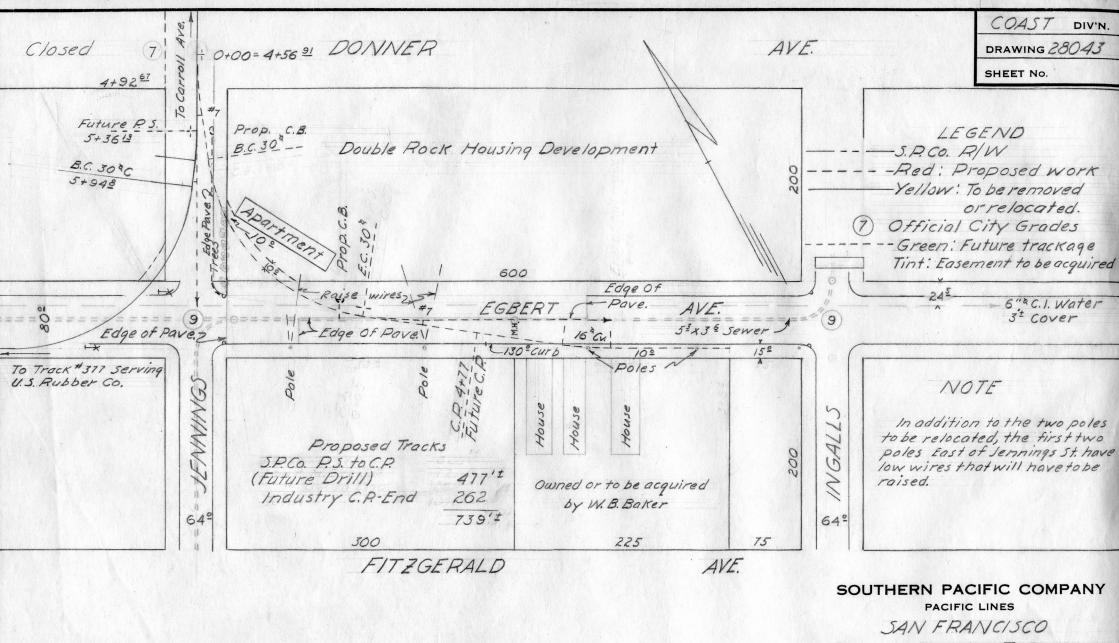

## **Southern Pacific Company Engineering Drawings**

The following drawings are copies of originals produced by SPCo draftsmen. They were created either from blank forms, or from copies of earlier drawings, using pencil and/or ink, and were not colorized. They subsequently were copied, and the copies were then hand-colored for forwarding to the appropriate parties for review.

Proposed Trackage To Serve W.B. Baker & Co.

Scale 1 = 100' D.H.T.

5-18-51 7-9-51

8-9-51