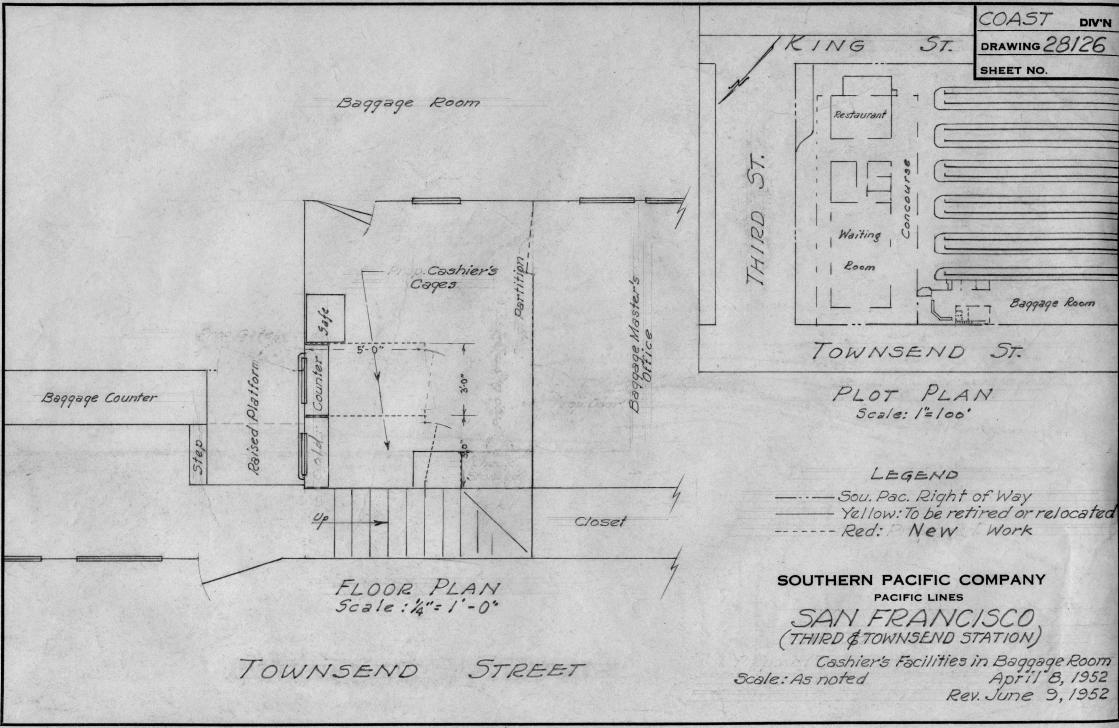

## **Southern Pacific Company Engineering Drawings**

The following drawings are copies of originals produced by SPCo draftsmen. They were created either from blank forms, or from copies of earlier drawings, using pencil and/or ink, and were not colorized. They subsequently were copied, and the copies were then hand-colored for forwarding to the appropriate parties for review.