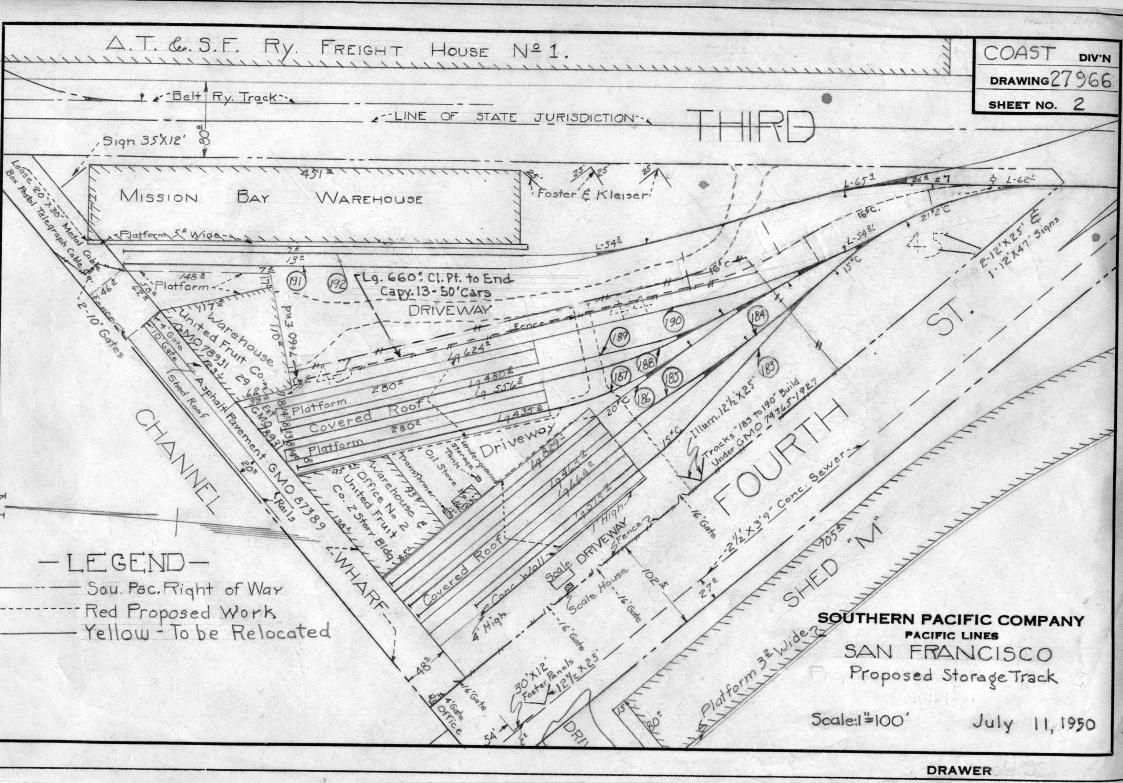

## **Southern Pacific Company Engineering Drawings**

The following drawings are copies of originals produced by SPCo draftsmen. They were created either from blank forms, or from copies of earlier drawings, using pencil and/or ink, and were not colorized. They subsequently were copied, and the copies were then hand-colored for forwarding to the appropriate parties for review.