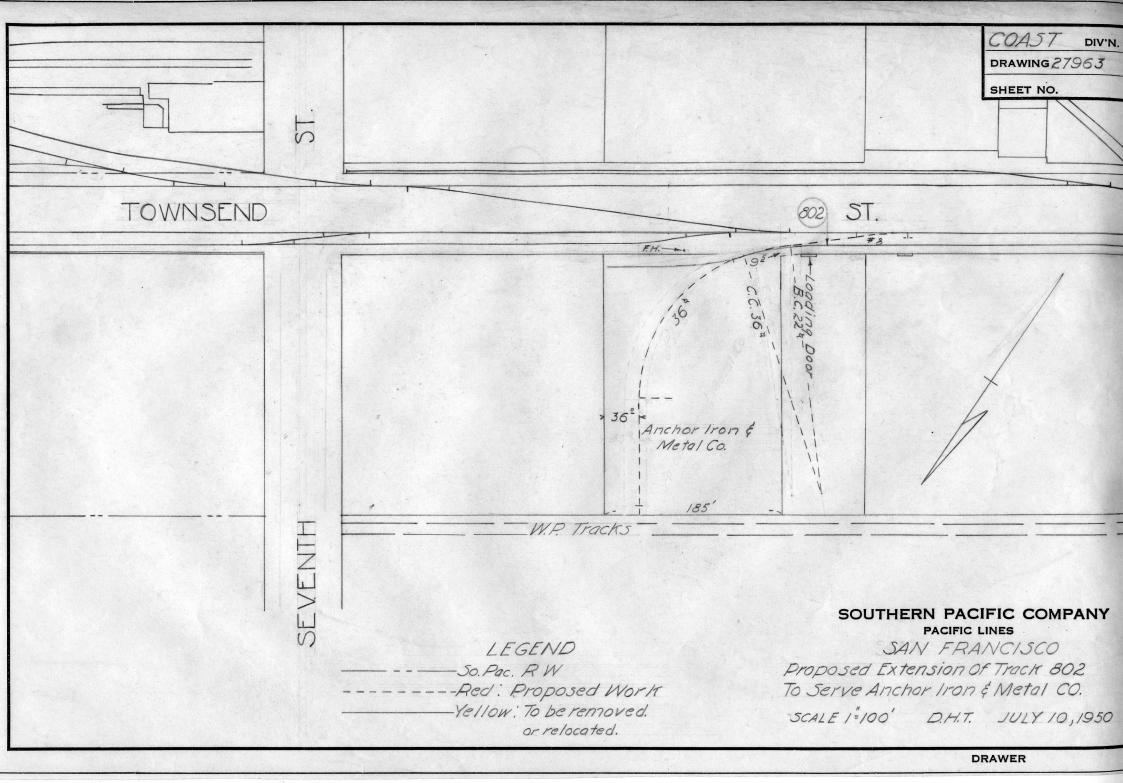

## **Southern Pacific Company Engineering Drawings**

The following drawings are copies of originals produced by SPCo draftsmen. They were created either from blank forms, or from copies of earlier drawings, using pencil and/or ink, and were not colorized. They subsequently were copied, and the copies were then hand-colored for forwarding to the appropriate parties for review.