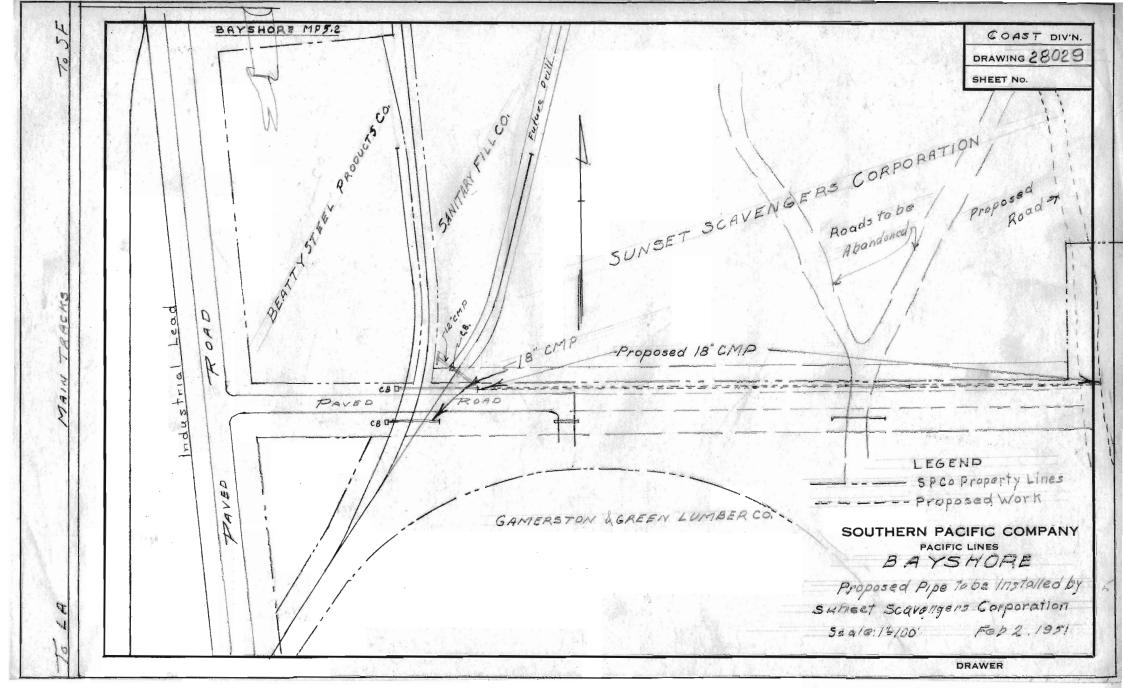

## **Southern Pacific Company Engineering Drawings**

The following drawings are copies of originals produced by SPCo draftsmen. They were created either from blank forms, or from copies of earlier drawings, using pencil and/or ink, and were not colorized. They subsequently were copied, and the copies were then hand-colored for forwarding to the appropriate parties for review.