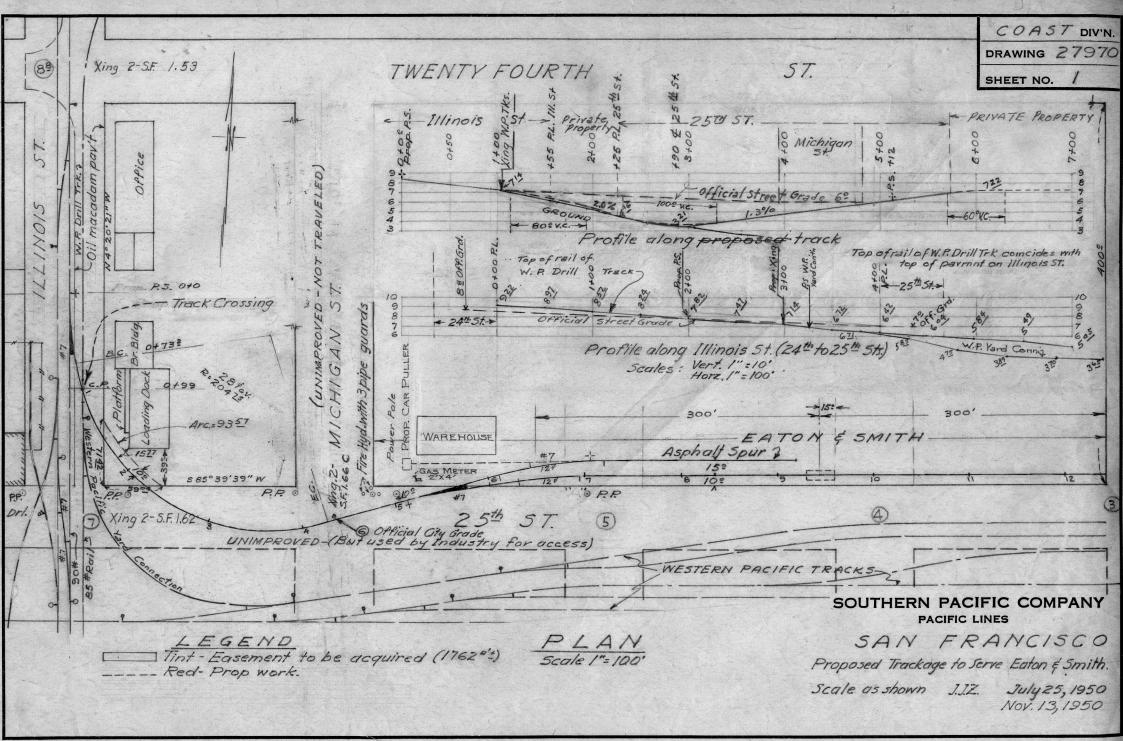

## **Southern Pacific Company Engineering Drawings**

The following drawings are copies of originals produced by SPCo draftsmen. They were created either from blank forms, or from copies of earlier drawings, using pencil and/or ink, and were not colorized. They subsequently were copied, and the copies were then hand-colored for forwarding to the appropriate parties for review.