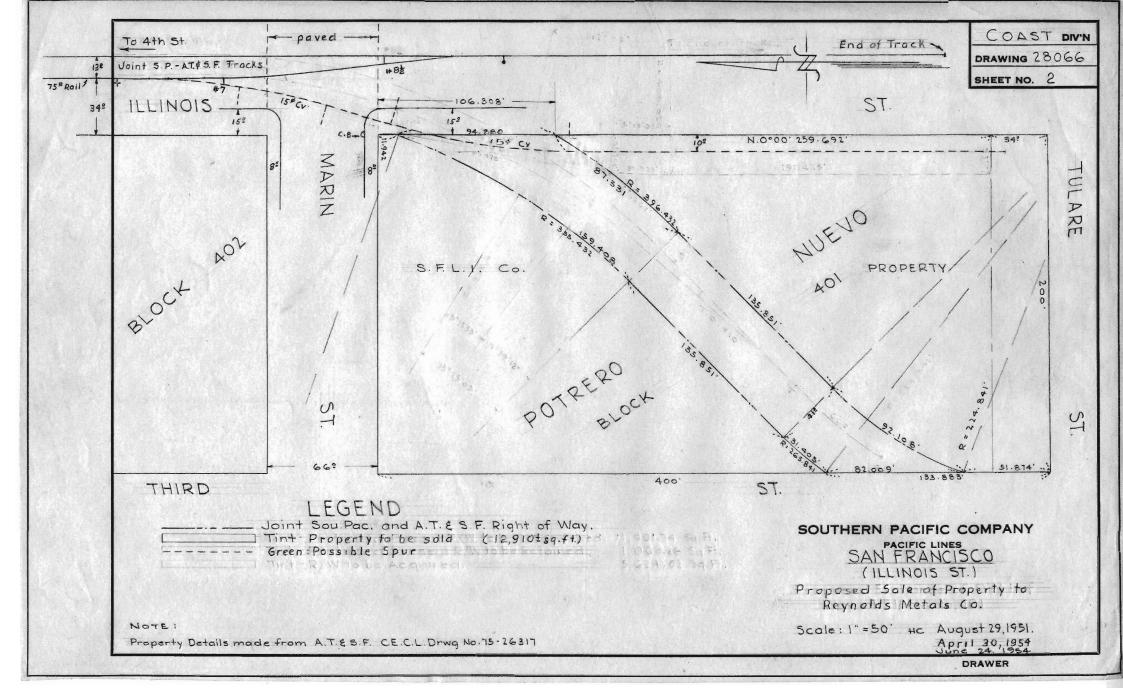

## **Southern Pacific Company Engineering Drawings**

The following drawings are copies of originals produced by SPCo draftsmen. They were created either from blank forms, or from copies of earlier drawings, using pencil and/or ink, and were not colorized. They subsequently were copied, and the copies were then hand-colored for forwarding to the appropriate parties for review.

Individuals are free to use the contents of this PDF for non-commercial, educational purposes. If you republish any of these images, we request that you send us email notification at wx4org@yahoo.com and give us a credit line stating Image Courtesy of Wx4.org.





















Proposed Trackage To Serve W.B. Baker & Co.

Scale 1 = 100' D.H.T.

5-18-51 7-9-51

8-9-51