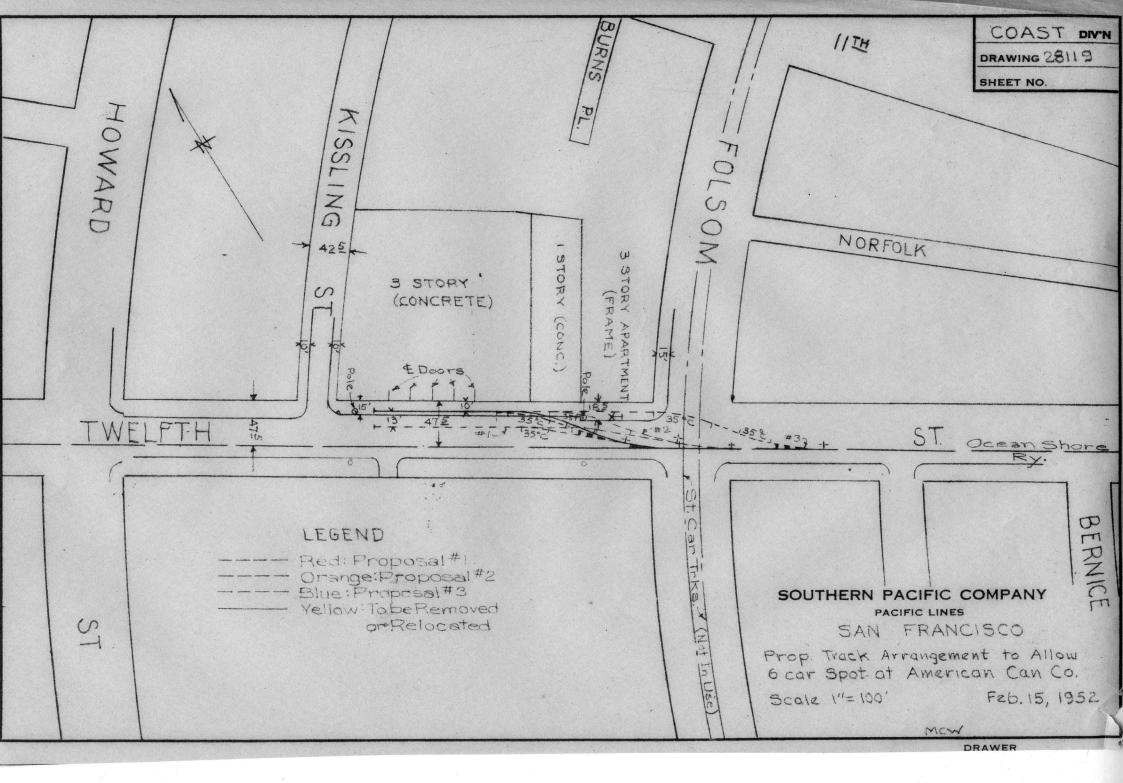

## **Southern Pacific Company Engineering Drawings**

The following drawings are copies of originals produced by SPCo draftsmen. They were created either from blank forms, or from copies of earlier drawings, using pencil and/or ink, and were not colorized. They subsequently were copied, and the copies were then hand-colored for forwarding to the appropriate parties for review.