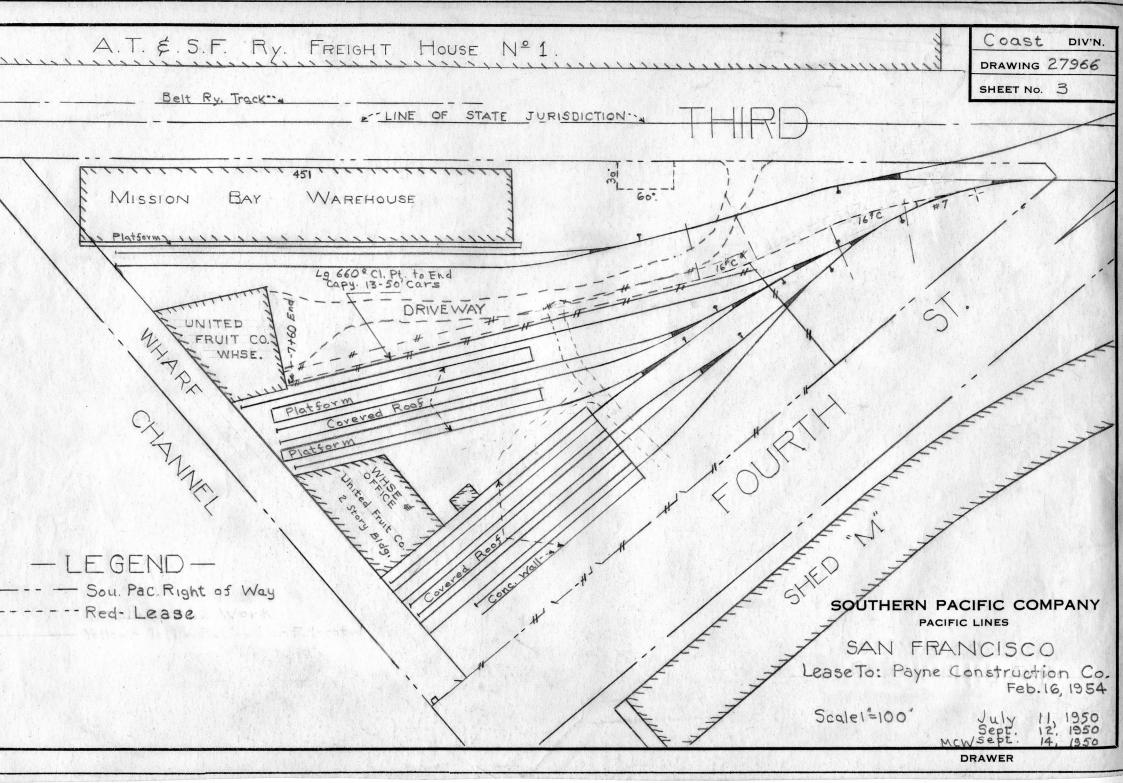

## **Southern Pacific Company Engineering Drawings**

The following drawings are copies of originals produced by SPCo draftsmen. They were created either from blank forms, or from copies of earlier drawings, using pencil and/or ink, and were not colorized. They subsequently were copied, and the copies were then hand-colored for forwarding to the appropriate parties for review.