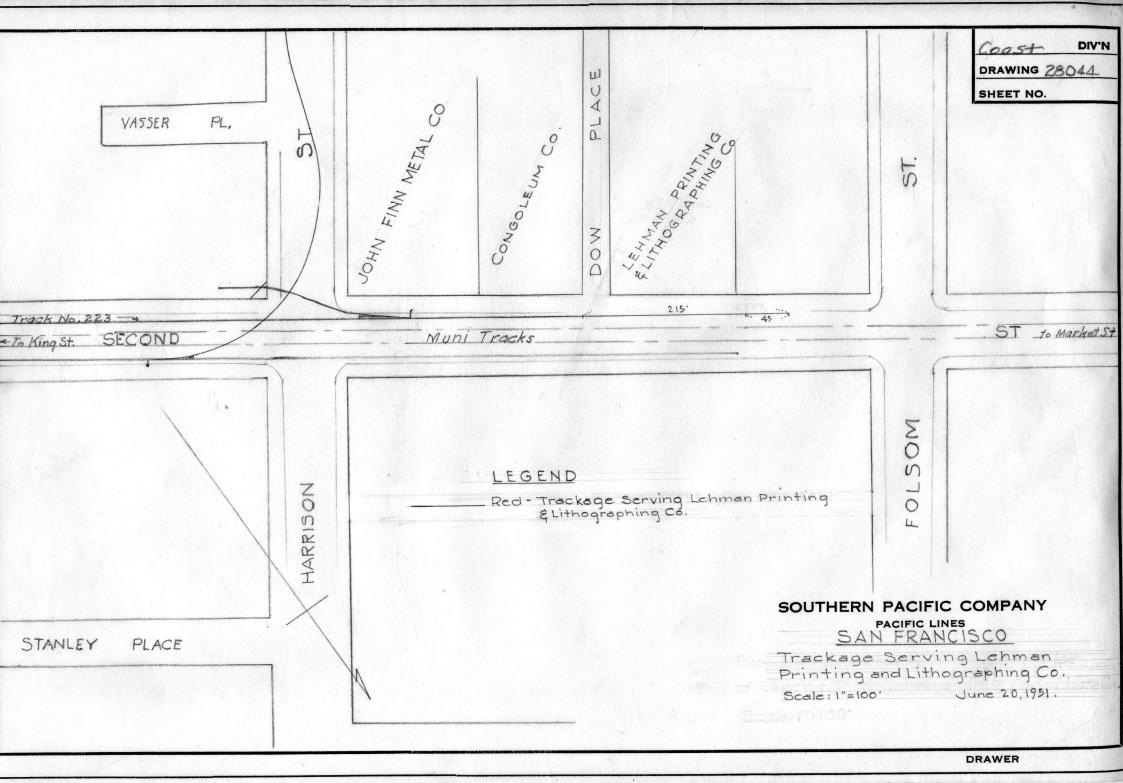

## **Southern Pacific Company Engineering Drawings**

The following drawings are copies of originals produced by SPCo draftsmen. They were created either from blank forms, or from copies of earlier drawings, using pencil and/or ink, and were not colorized. They subsequently were copied, and the copies were then hand-colored for forwarding to the appropriate parties for review.