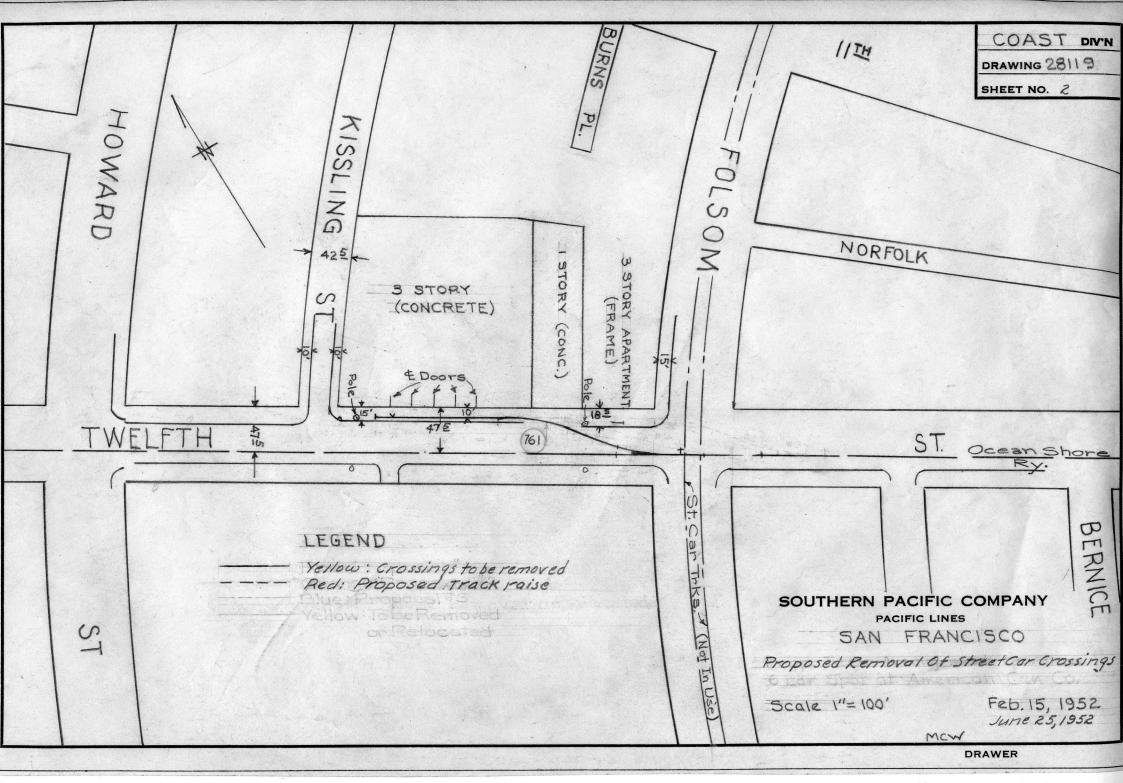

## **Southern Pacific Company Engineering Drawings**

The following drawings are copies of originals produced by SPCo draftsmen. They were created either from blank forms, or from copies of earlier drawings, using pencil and/or ink, and were not colorized. They subsequently were copied, and the copies were then hand-colored for forwarding to the appropriate parties for review.