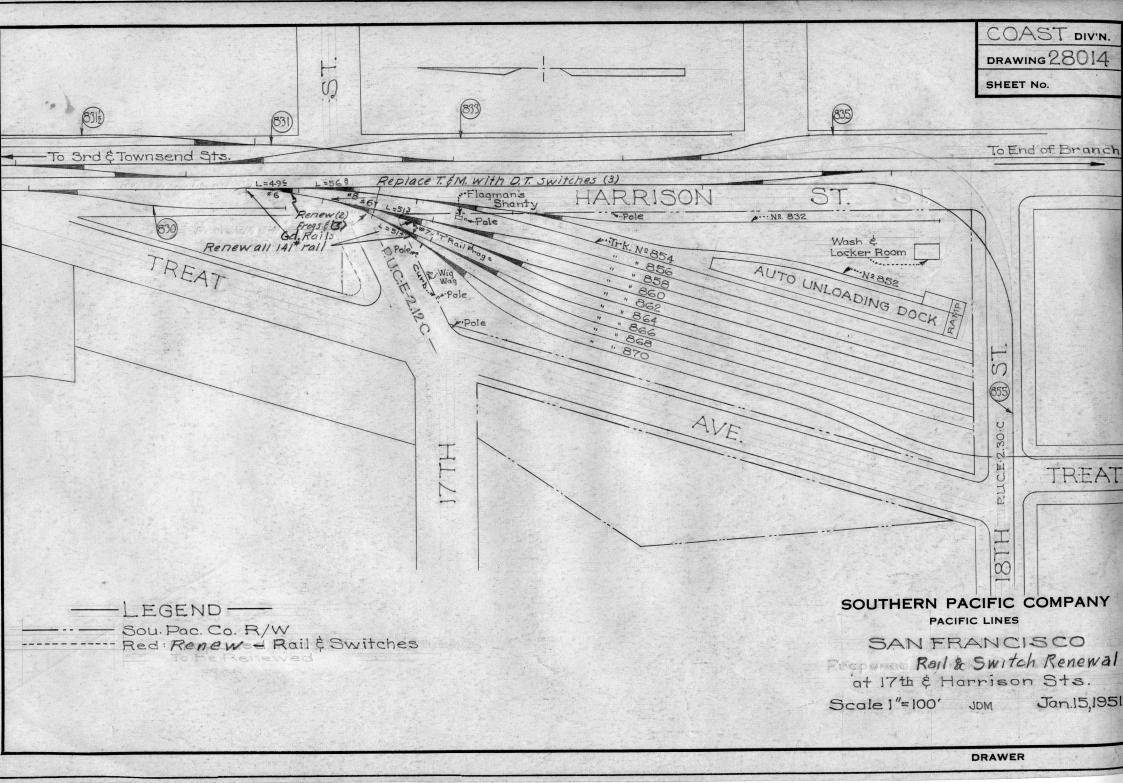

## **Southern Pacific Company Engineering Drawings**

The following drawings are copies of originals produced by SPCo draftsmen. They were created either from blank forms, or from copies of earlier drawings, using pencil and/or ink, and were not colorized. They subsequently were copied, and the copies were then hand-colored for forwarding to the appropriate parties for review.