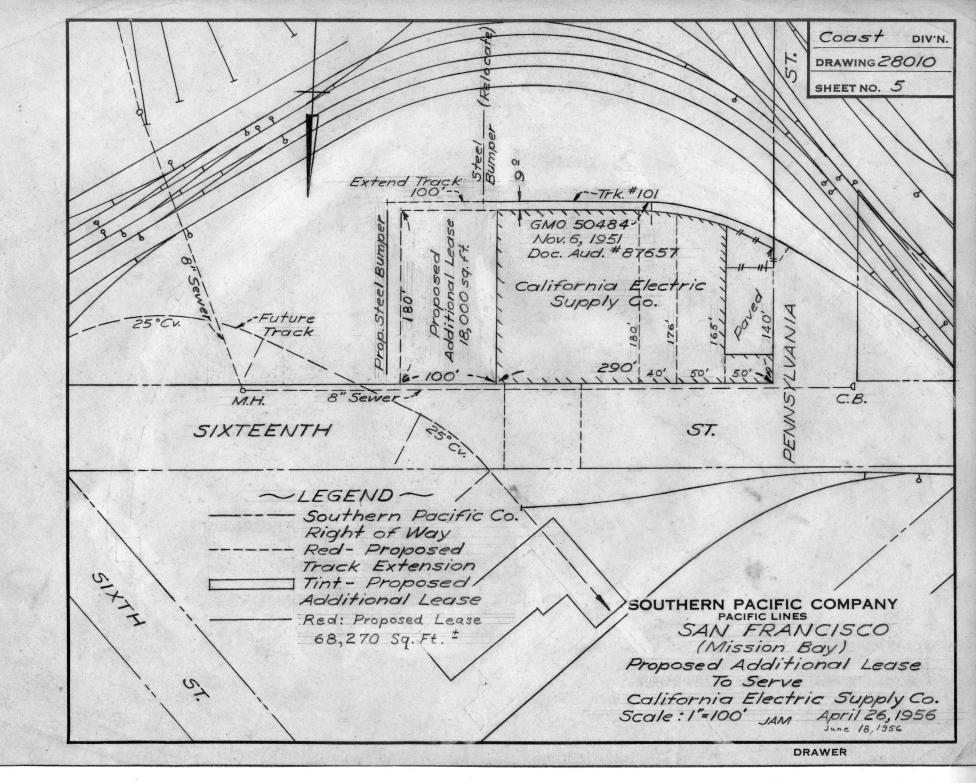

## **Southern Pacific Company Engineering Drawings**

The following drawings are copies of originals produced by SPCo draftsmen. They were created either from blank forms, or from copies of earlier drawings, using pencil and/or ink, and were not colorized. They subsequently were copied, and the copies were then hand-colored for forwarding to the appropriate parties for review.