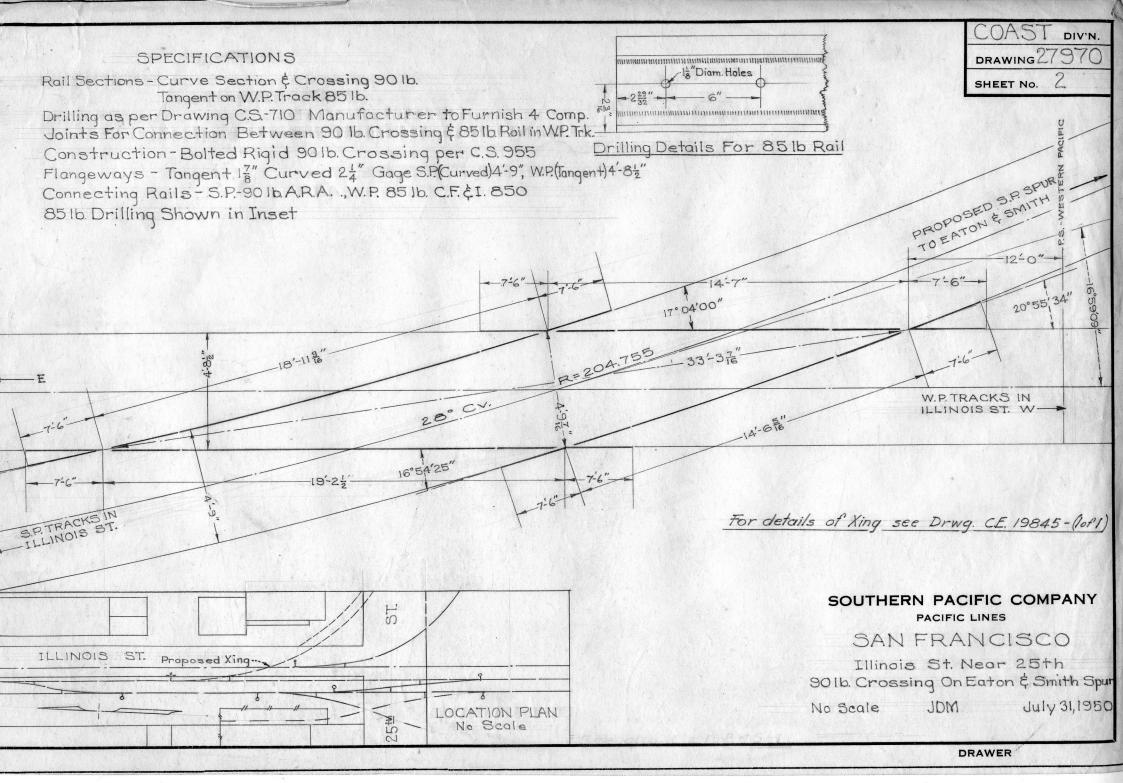

## **Southern Pacific Company Engineering Drawings**

The following drawings are copies of originals produced by SPCo draftsmen. They were created either from blank forms, or from copies of earlier drawings, using pencil and/or ink, and were not colorized. They subsequently were copied, and the copies were then hand-colored for forwarding to the appropriate parties for review.

Individuals are free to use the contents of this PDF for non-commercial, educational purposes. If you republish any of these images, we request that you send us email notification at wx4org@yahoo.com and give us a credit line stating Image Courtesy of Wx4.org.





















Proposed Trackage To Serve W.B. Baker & Co.

Scale 1 = 100' D.H.T.

5-18-51 7-9-51

8-9-51