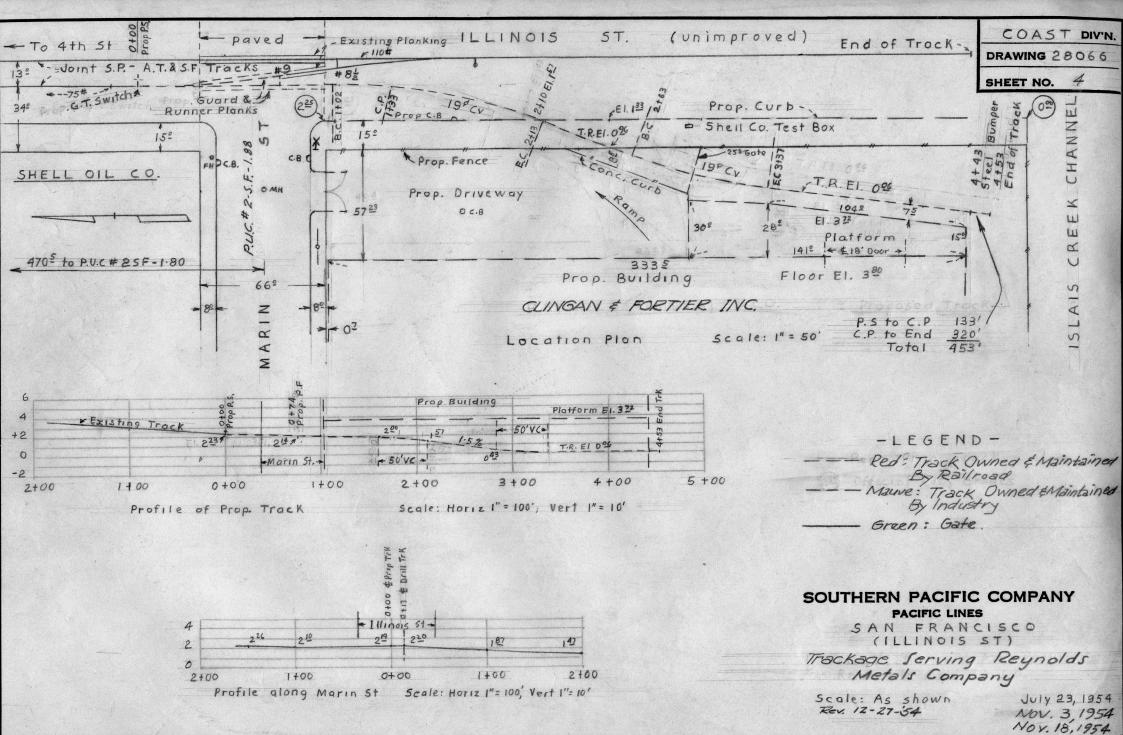

## **Southern Pacific Company Engineering Drawings**

The following drawings are copies of originals produced by SPCo draftsmen. They were created either from blank forms, or from copies of earlier drawings, using pencil and/or ink, and were not colorized. They subsequently were copied, and the copies were then hand-colored for forwarding to the appropriate parties for review.

Individuals are free to use the contents of this PDF for non-commercial, educational purposes. If you republish any of these images, we request that you send us email notification at wx4org@yahoo.com and give us a credit line stating Image Courtesy of Wx4.org.





















Proposed Trackage To Serve W.B. Baker & Co.

Scale 1 = 100' D.H.T.

5-18-51 7-9-51

8-9-51