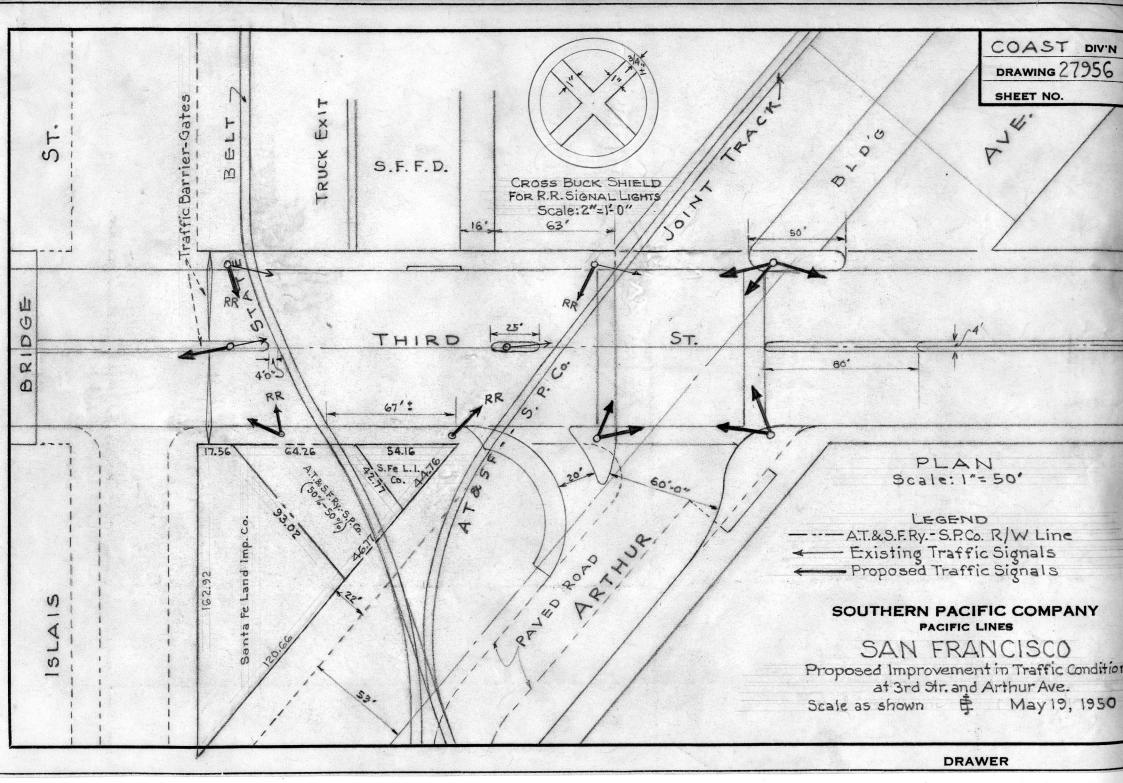

## **Southern Pacific Company Engineering Drawings**

The following drawings are copies of originals produced by SPCo draftsmen. They were created either from blank forms, or from copies of earlier drawings, using pencil and/or ink, and were not colorized. They subsequently were copied, and the copies were then hand-colored for forwarding to the appropriate parties for review.