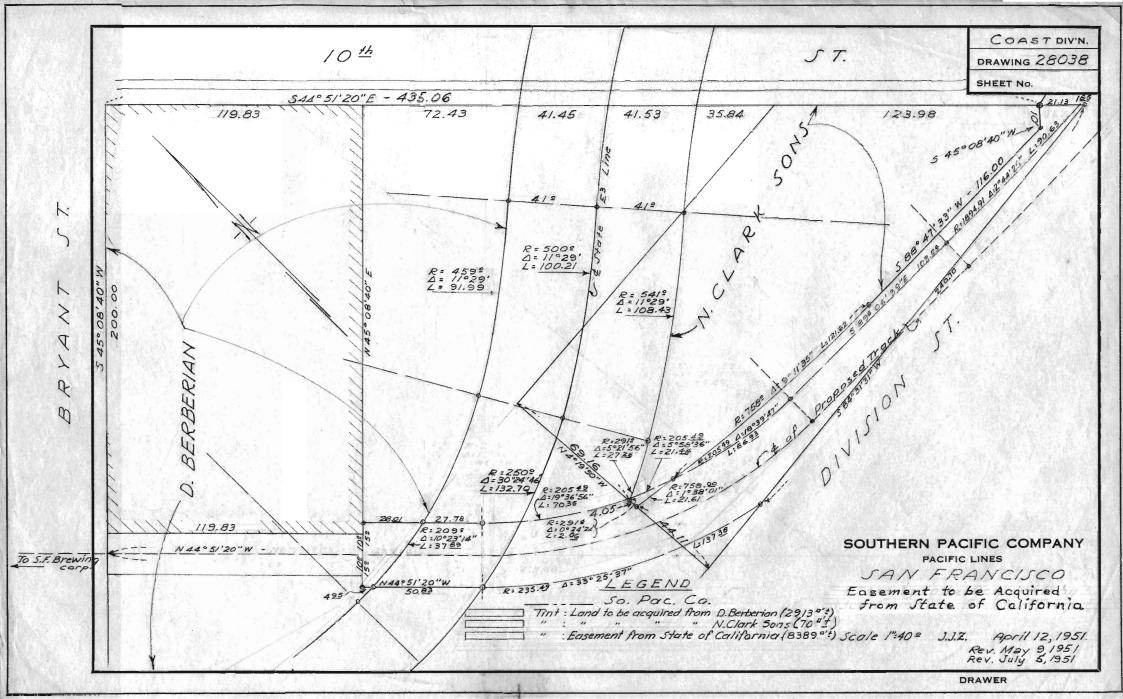

## **Southern Pacific Company Engineering Drawings**

The following drawings are copies of originals produced by SPCo draftsmen. They were created either from blank forms, or from copies of earlier drawings, using pencil and/or ink, and were not colorized. They subsequently were copied, and the copies were then hand-colored for forwarding to the appropriate parties for review.