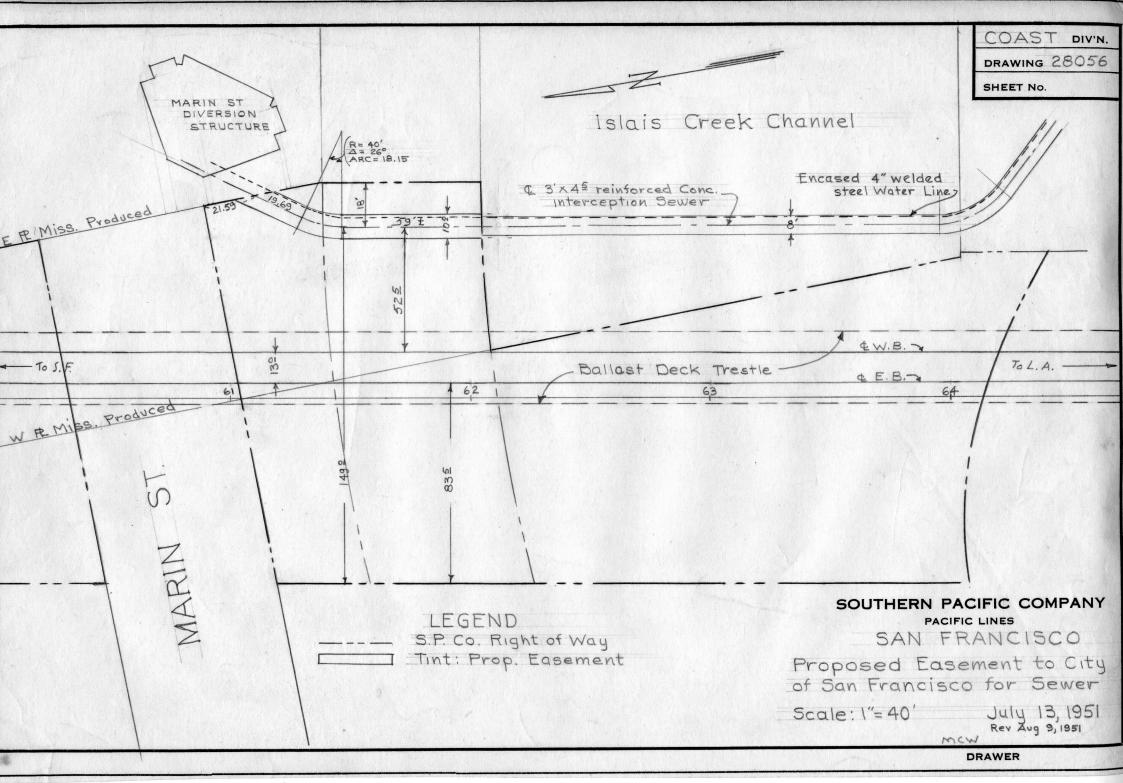

## **Southern Pacific Company Engineering Drawings**

The following drawings are copies of originals produced by SPCo draftsmen. They were created either from blank forms, or from copies of earlier drawings, using pencil and/or ink, and were not colorized. They subsequently were copied, and the copies were then hand-colored for forwarding to the appropriate parties for review.