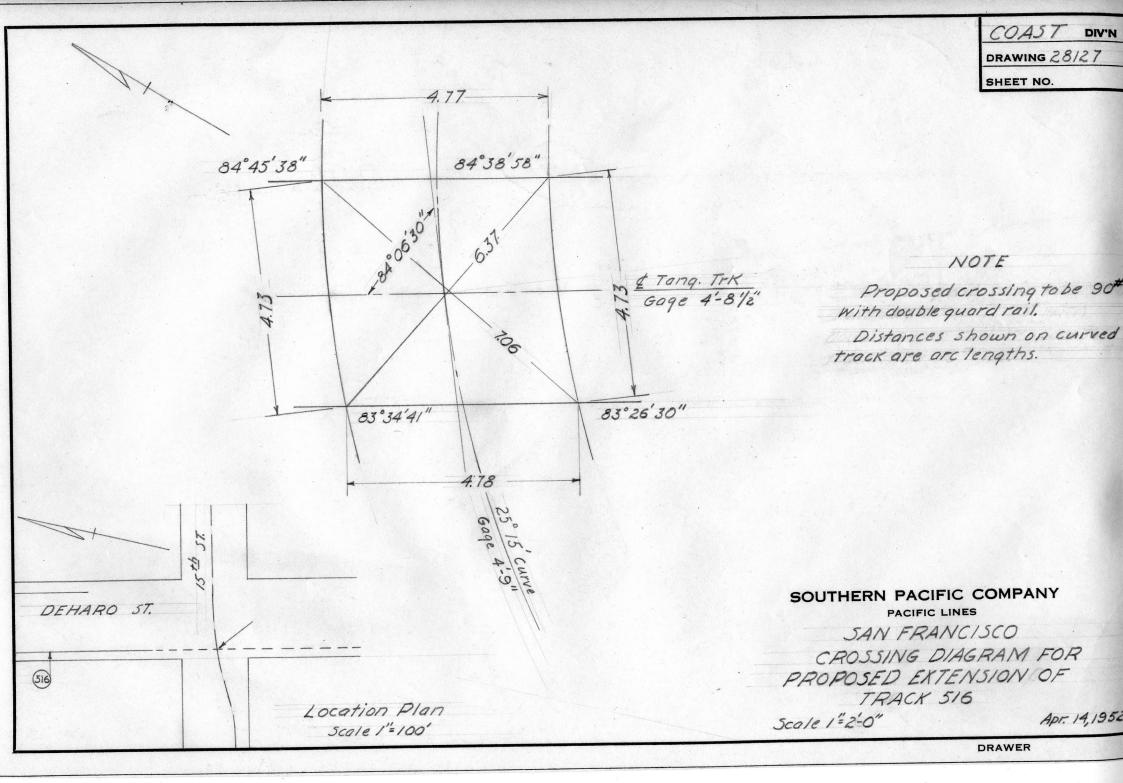

## **Southern Pacific Company Engineering Drawings**

The following drawings are copies of originals produced by SPCo draftsmen. They were created either from blank forms, or from copies of earlier drawings, using pencil and/or ink, and were not colorized. They subsequently were copied, and the copies were then hand-colored for forwarding to the appropriate parties for review.