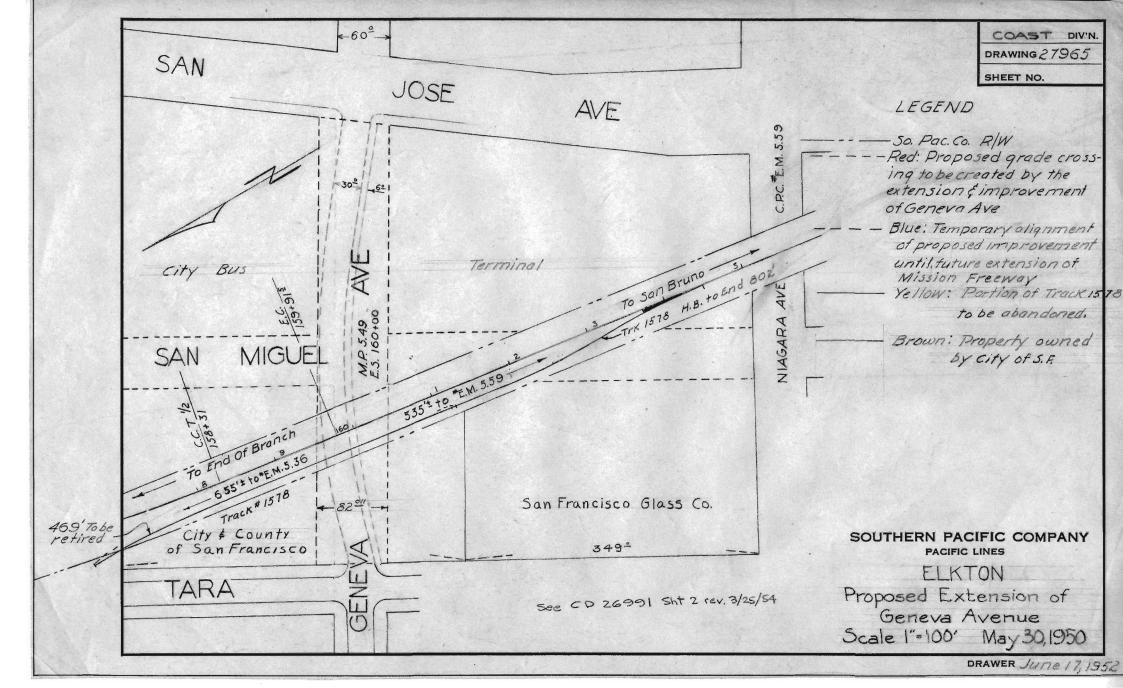

## **Southern Pacific Company Engineering Drawings**

The following drawings are copies of originals produced by SPCo draftsmen. They were created either from blank forms, or from copies of earlier drawings, using pencil and/or ink, and were not colorized. They subsequently were copied, and the copies were then hand-colored for forwarding to the appropriate parties for review.