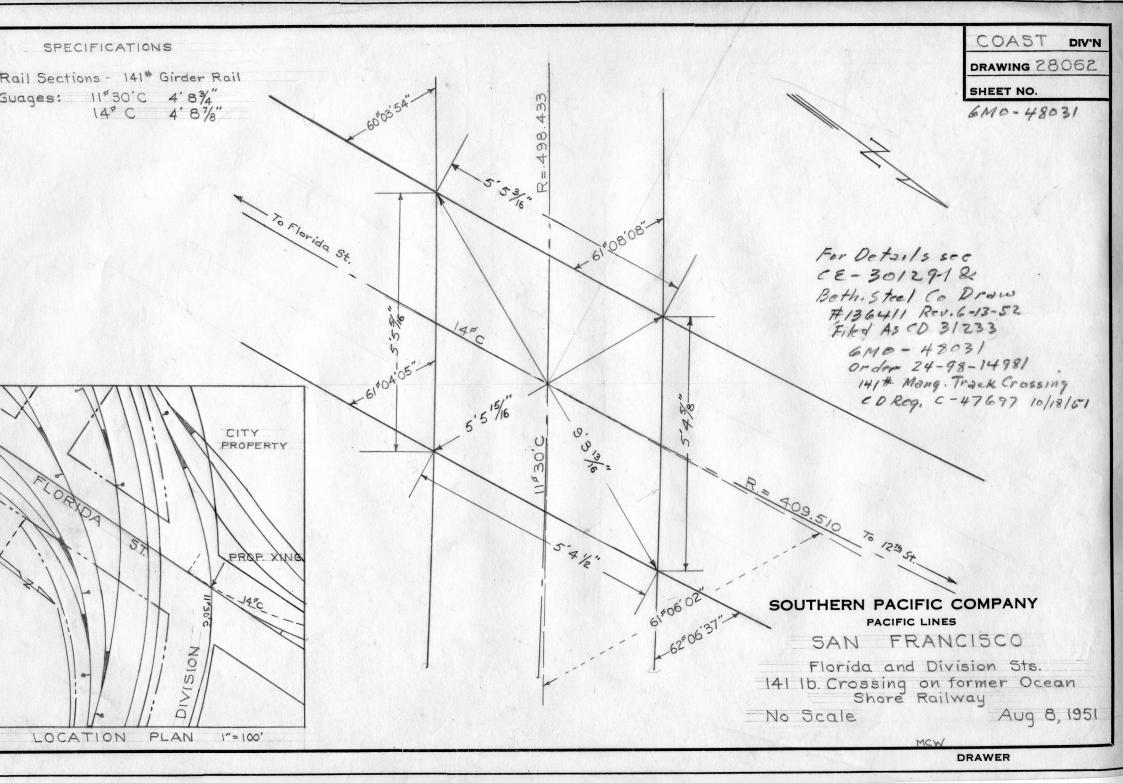

## **Southern Pacific Company Engineering Drawings**

The following drawings are copies of originals produced by SPCo draftsmen. They were created either from blank forms, or from copies of earlier drawings, using pencil and/or ink, and were not colorized. They subsequently were copied, and the copies were then hand-colored for forwarding to the appropriate parties for review.

Individuals are free to use the contents of this PDF for non-commercial, educational purposes. If you republish any of these images, we request that you send us email notification at wx4org@yahoo.com and give us a credit line stating Image Courtesy of Wx4.org.





















Proposed Trackage To Serve W.B. Baker & Co.

Scale 1 = 100' D.H.T.

5-18-51 7-9-51

8-9-51