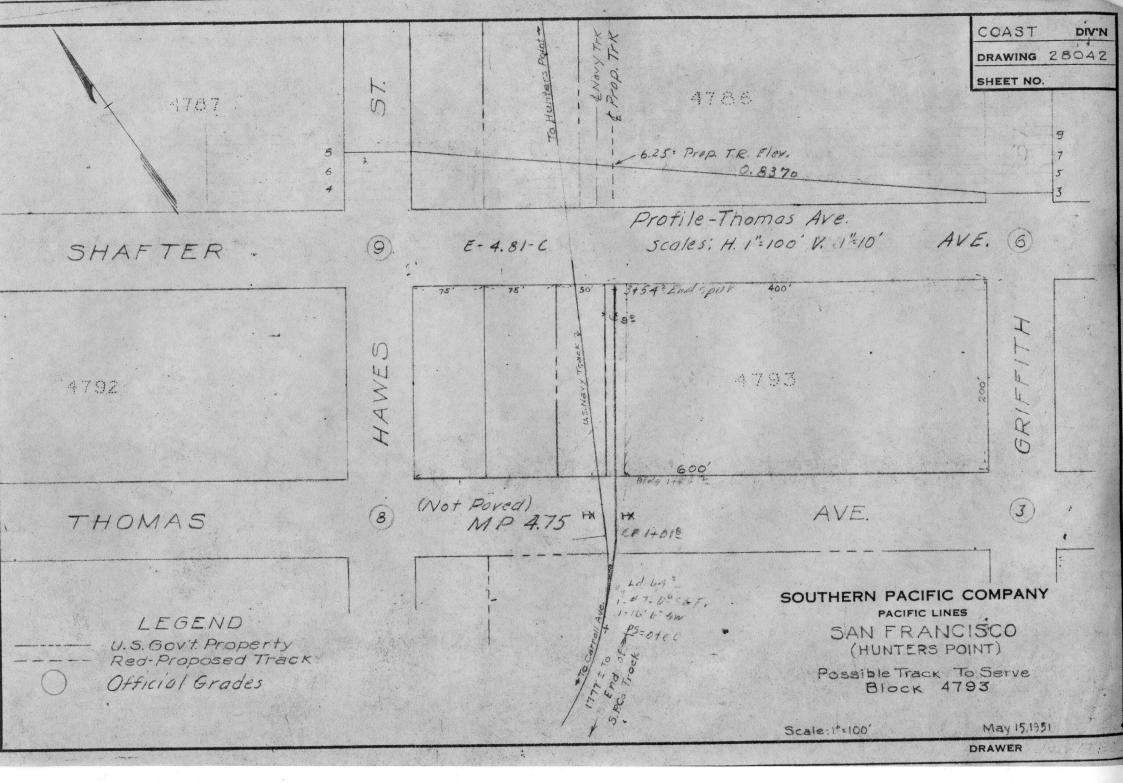

## **Southern Pacific Company Engineering Drawings**

The following drawings are copies of originals produced by SPCo draftsmen. They were created either from blank forms, or from copies of earlier drawings, using pencil and/or ink, and were not colorized. They subsequently were copied, and the copies were then hand-colored for forwarding to the appropriate parties for review.