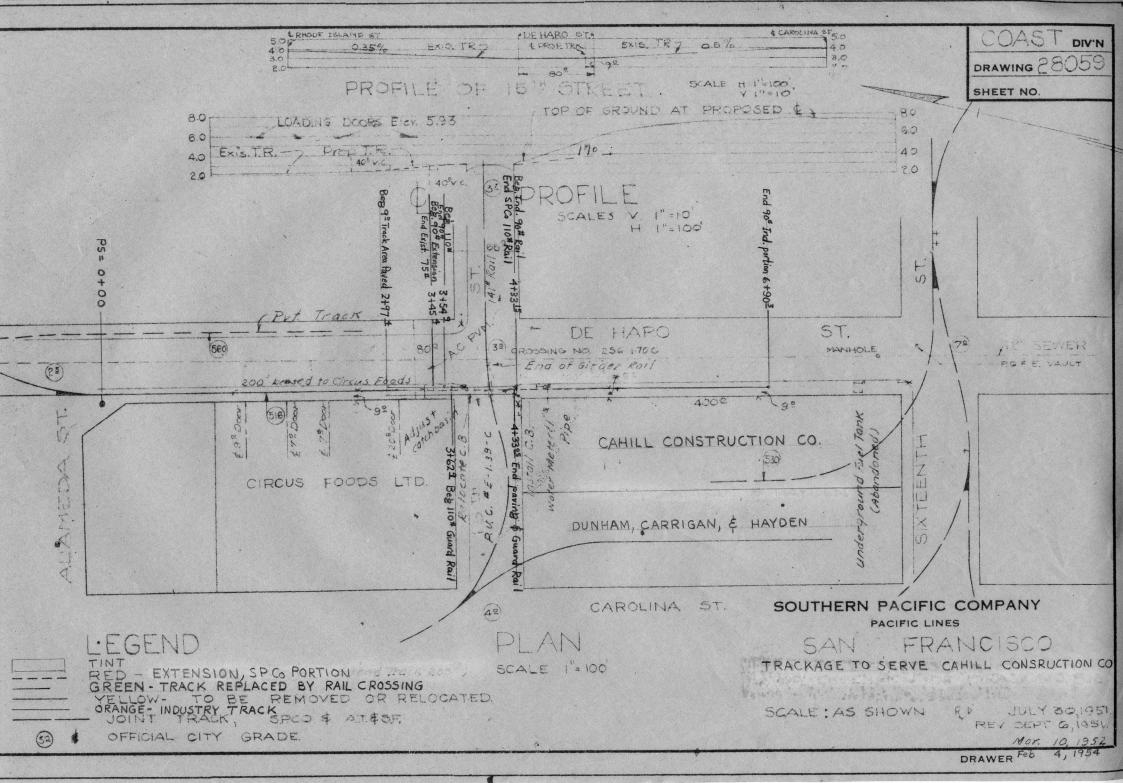

## **Southern Pacific Company Engineering Drawings**

The following drawings are copies of originals produced by SPCo draftsmen. They were created either from blank forms, or from copies of earlier drawings, using pencil and/or ink, and were not colorized. They subsequently were copied, and the copies were then hand-colored for forwarding to the appropriate parties for review.