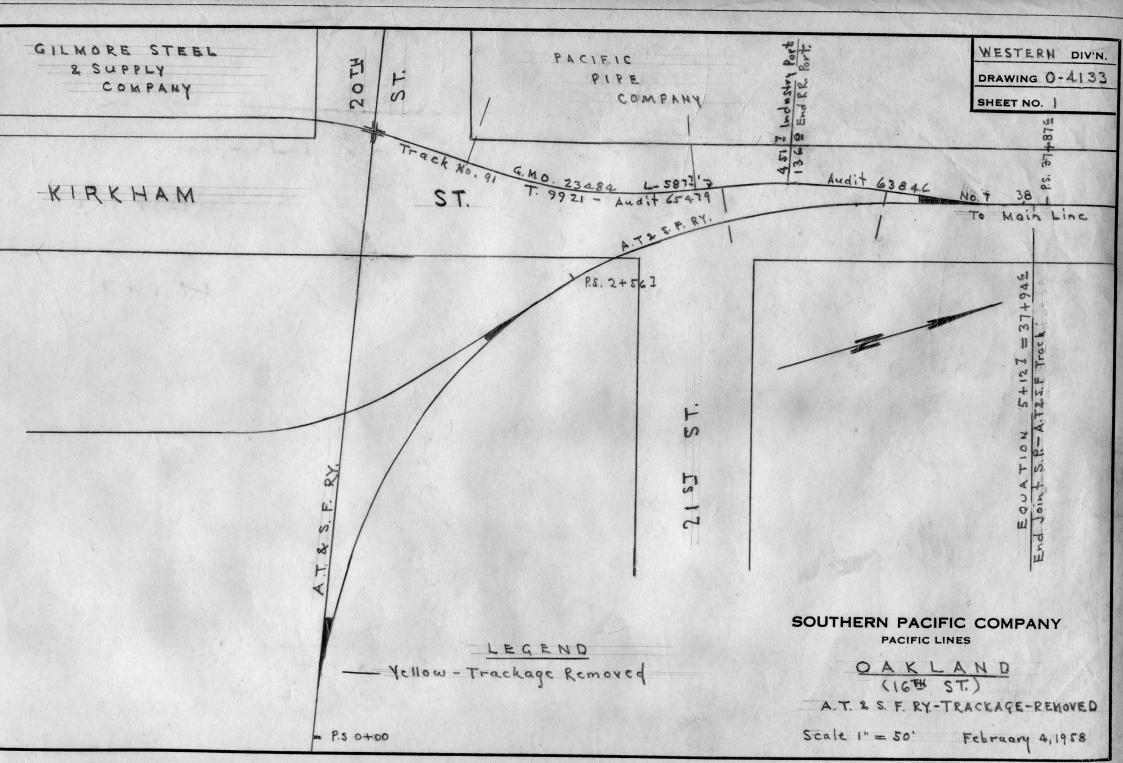

hern Pacific Company Engineering Drawings**

The following drawings are copies of originals produced by SPCo draftsmen. They were created either from blank forms, or from copies of earlier drawings, using pencil and/or ink, and were not colorized. They subsequently were copied, and the copies were then hand-colored for forwarding to the appropriate parties for review.

Within any geographic location, such as a city or town, the images are placed in in the PDF in no particular order. When the file contains several geographic locations, they are ordered north-to-south.

You are free to use the contents of this PDF as you see fit. If you republish any of these images, we request that you email us notification at wx4org@yahoo.com and give us a credit line stating Image Courtesy of Wx4.org.



































DRAWER