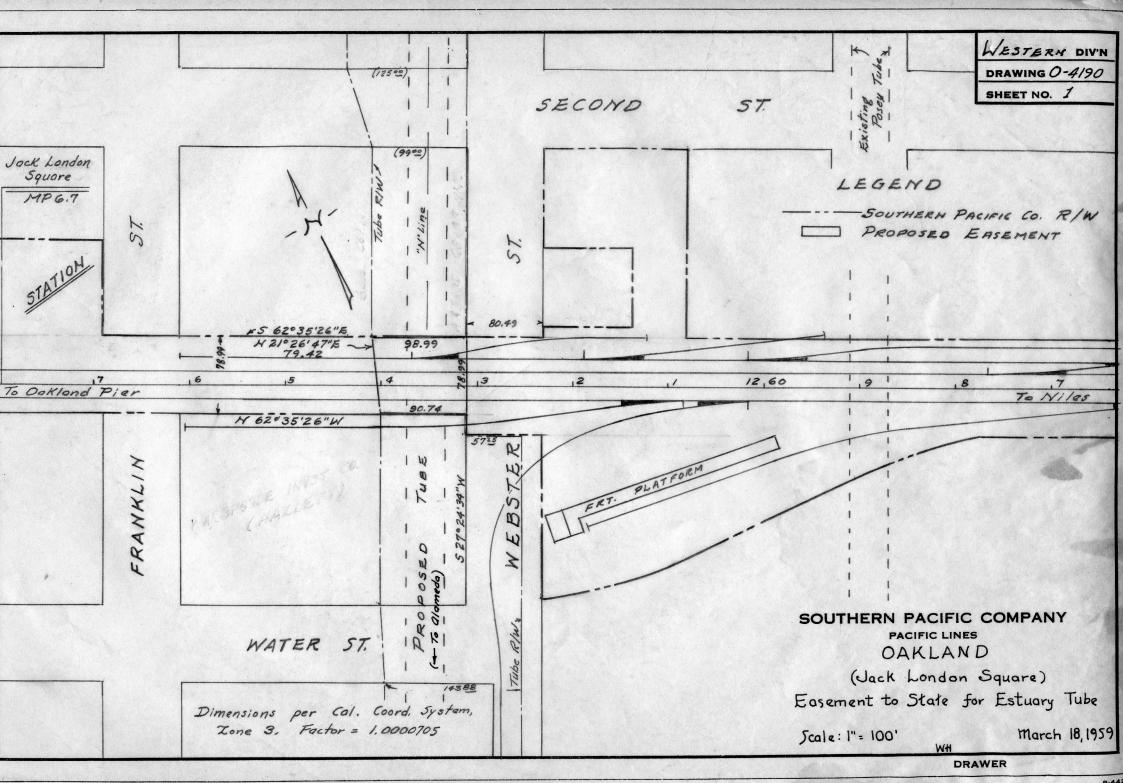

rn Pacific Company Engineering Drawings**

The following drawings are copies of originals produced by SPCo draftsmen. They were created either from blank forms, or from copies of earlier drawings, using pencil and/or ink, and were not colorized. They subsequently were copied, and the copies were then hand-colored for forwarding to the appropriate parties for review.

Within any geographic location, such as a city or town, the images are placed in in the PDF in no particular order. When the file contains several geographic locations, they are ordered north-to-south.

You are free to use the contents of this PDF as you see fit. If you republish any of these images, we request that you email us notification at wx4org@yahoo.com and give us a credit line stating Image Courtesy of Wx4.org.



































DRAWER