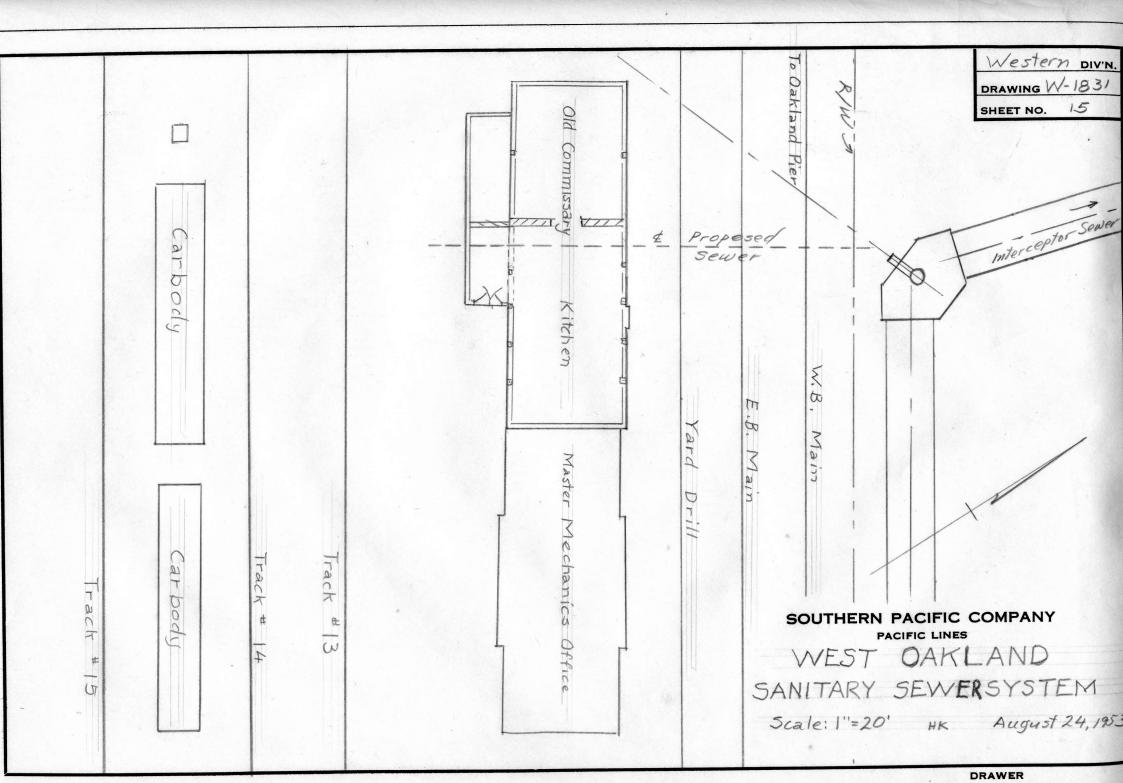

Pacific Company Engineering Drawings**

The following drawings are copies of originals produced by SPCo draftsmen. They were created either from blank forms, or from copies of earlier drawings, using pencil and/or ink, and were not colorized. They subsequently were copied, and the copies were then hand-colored for forwarding to the appropriate parties for review.

Within any geographic location, such as a city or town, the images are placed in in the PDF in no particular order. When the file contains several geographic locations, they are ordered north-to-south.

You are free to use the contents of this PDF as you see fit. If you republish any of these images, we request that you email us notification at wx4org@yahoo.com and give us a credit line stating Image Courtesy of Wx4.org.



































DRAWER