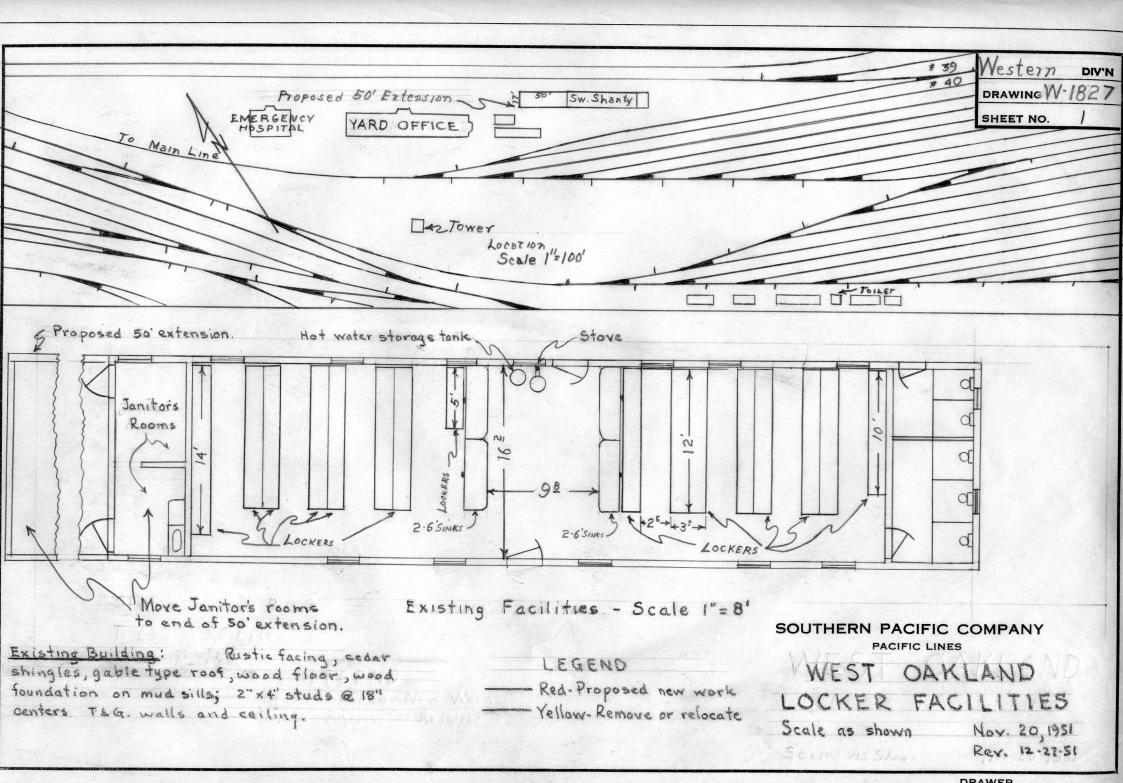

## **Southern Pacific Company Engineering Drawings**

The following drawings are copies of originals produced by SPCo draftsmen. They were created either from blank forms, or from copies of earlier drawings, using pencil and/or ink, and were not colorized. They subsequently were copied, and the copies were then hand-colored for forwarding to the appropriate parties for review.

Within any geographic location, such as a city or town, the images are placed in in the PDF in no particular order. When the file contains several geographic locations, they are ordered north-to-south.