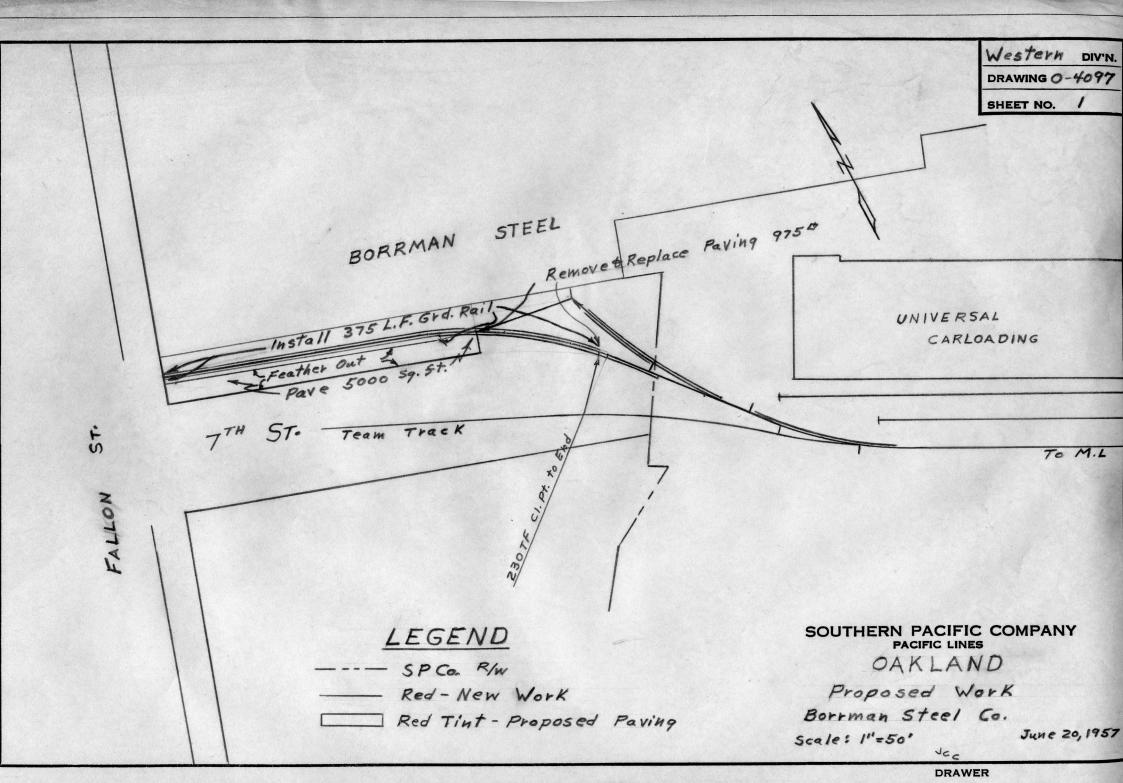

## **Southern Pacific Company Engineering Drawings**

The following drawings are copies of originals produced by SPCo draftsmen. They were created either from blank forms, or from copies of earlier drawings, using pencil and/or ink, and were not colorized. They subsequently were copied, and the copies were then hand-colored for forwarding to the appropriate parties for review.