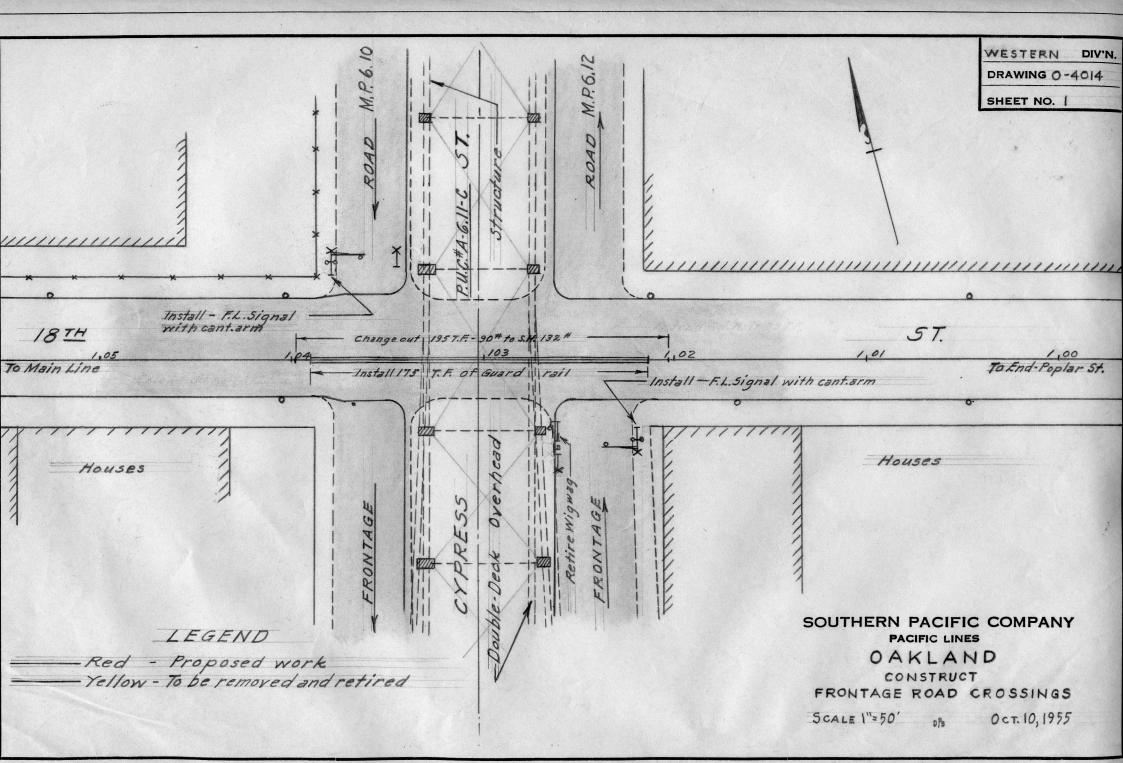

## **Southern Pacific Company Engineering Drawings**

The following drawings are copies of originals produced by SPCo draftsmen. They were created either from blank forms, or from copies of earlier drawings, using pencil and/or ink, and were not colorized. They subsequently were copied, and the copies were then hand-colored for forwarding to the appropriate parties for review.