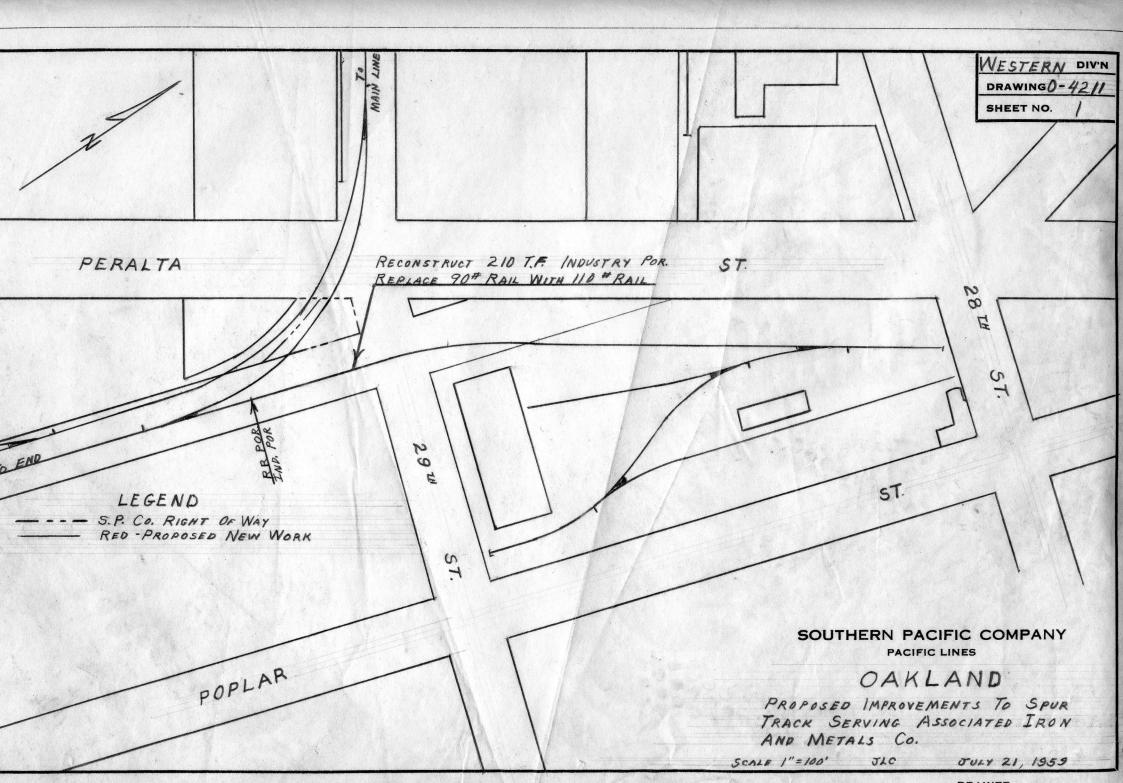

## **Southern Pacific Company Engineering Drawings**

The following drawings are copies of originals produced by SPCo draftsmen. They were created either from blank forms, or from copies of earlier drawings, using pencil and/or ink, and were not colorized. They subsequently were copied, and the copies were then hand-colored for forwarding to the appropriate parties for review.