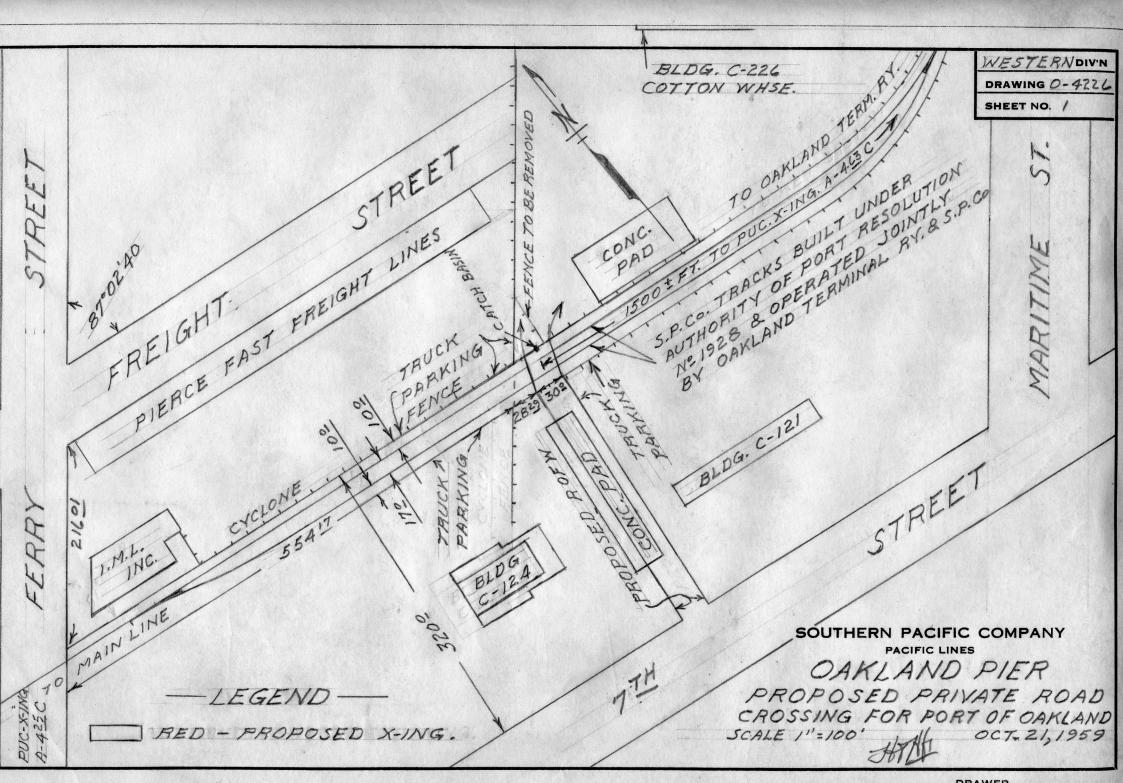

## **Southern Pacific Company Engineering Drawings**

The following drawings are copies of originals produced by SPCo draftsmen. They were created either from blank forms, or from copies of earlier drawings, using pencil and/or ink, and were not colorized. They subsequently were copied, and the copies were then hand-colored for forwarding to the appropriate parties for review.