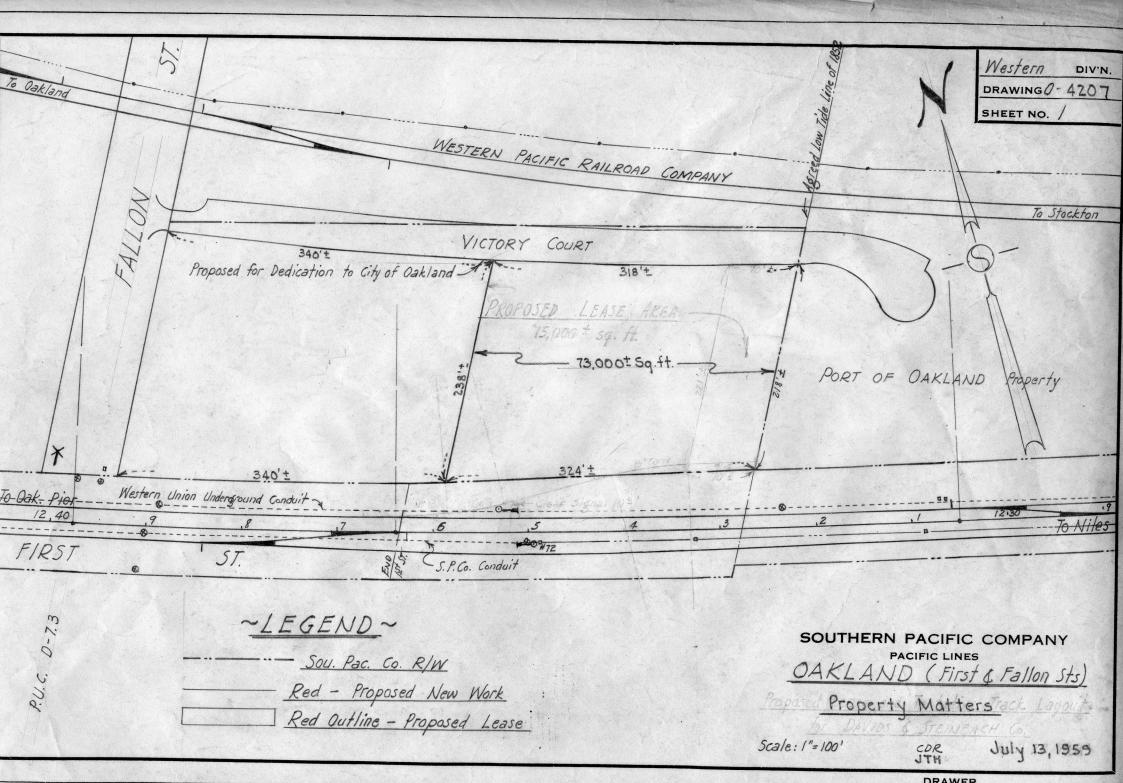

## **Southern Pacific Company Engineering Drawings**

The following drawings are copies of originals produced by SPCo draftsmen. They were created either from blank forms, or from copies of earlier drawings, using pencil and/or ink, and were not colorized. They subsequently were copied, and the copies were then hand-colored for forwarding to the appropriate parties for review.