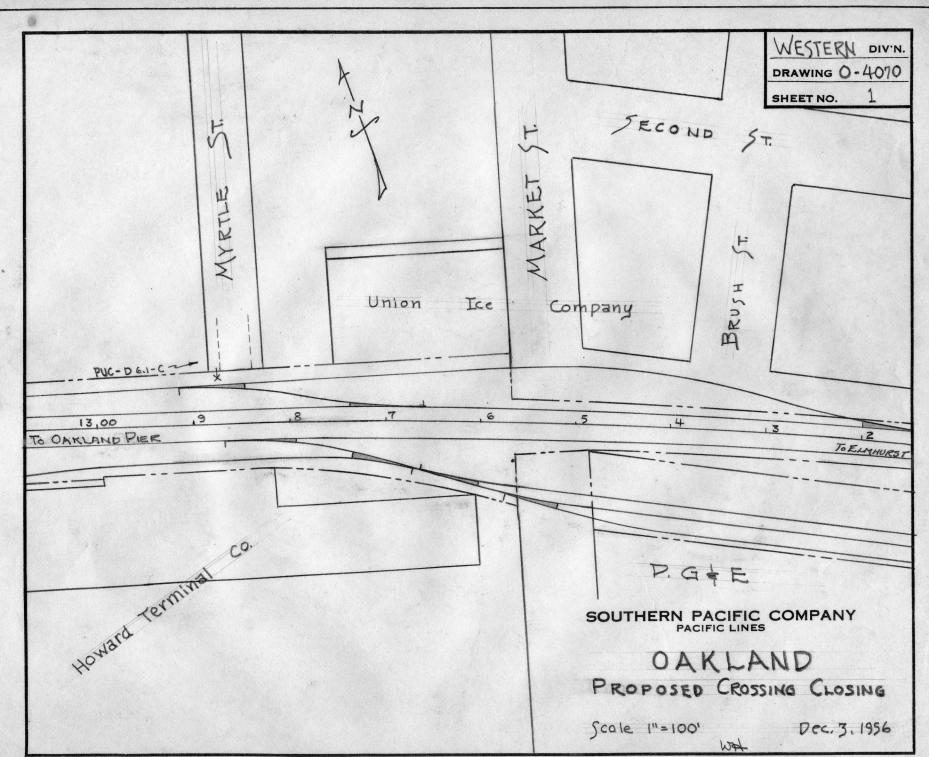

## **Southern Pacific Company Engineering Drawings**

The following drawings are copies of originals produced by SPCo draftsmen. They were created either from blank forms, or from copies of earlier drawings, using pencil and/or ink, and were not colorized. They subsequently were copied, and the copies were then hand-colored for forwarding to the appropriate parties for review.