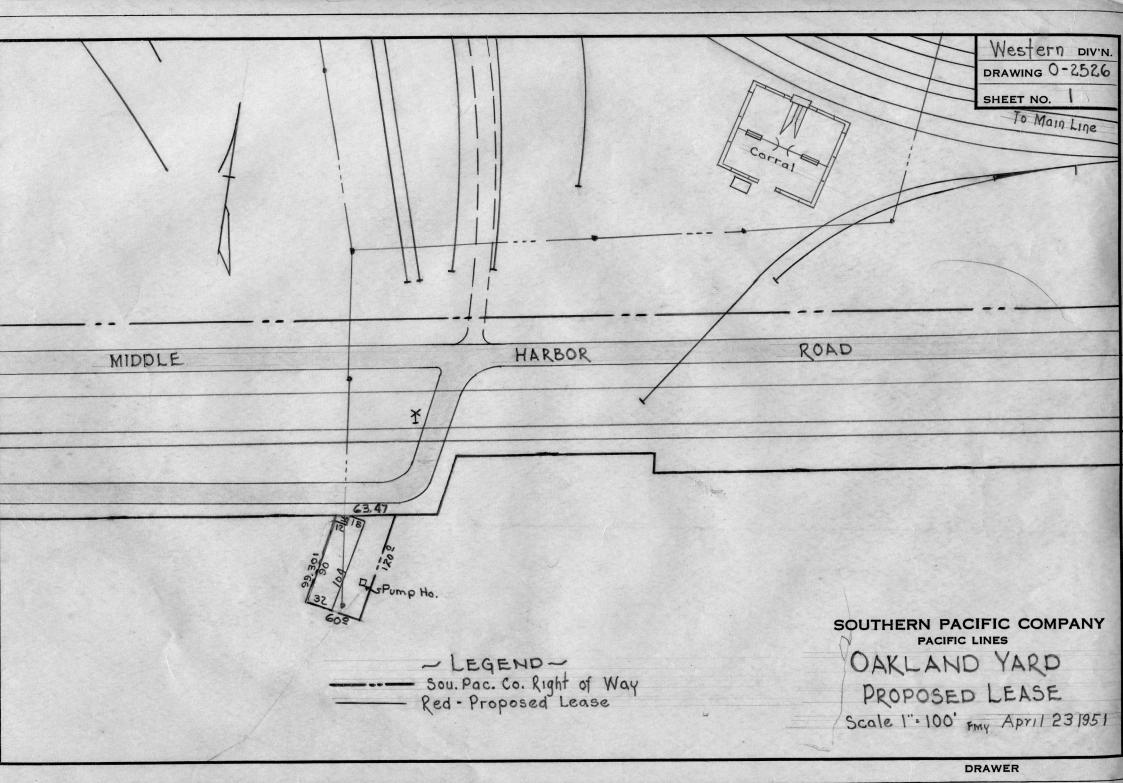

## **Southern Pacific Company Engineering Drawings**

The following drawings are copies of originals produced by SPCo draftsmen. They were created either from blank forms, or from copies of earlier drawings, using pencil and/or ink, and were not colorized. They subsequently were copied, and the copies were then hand-colored for forwarding to the appropriate parties for review.