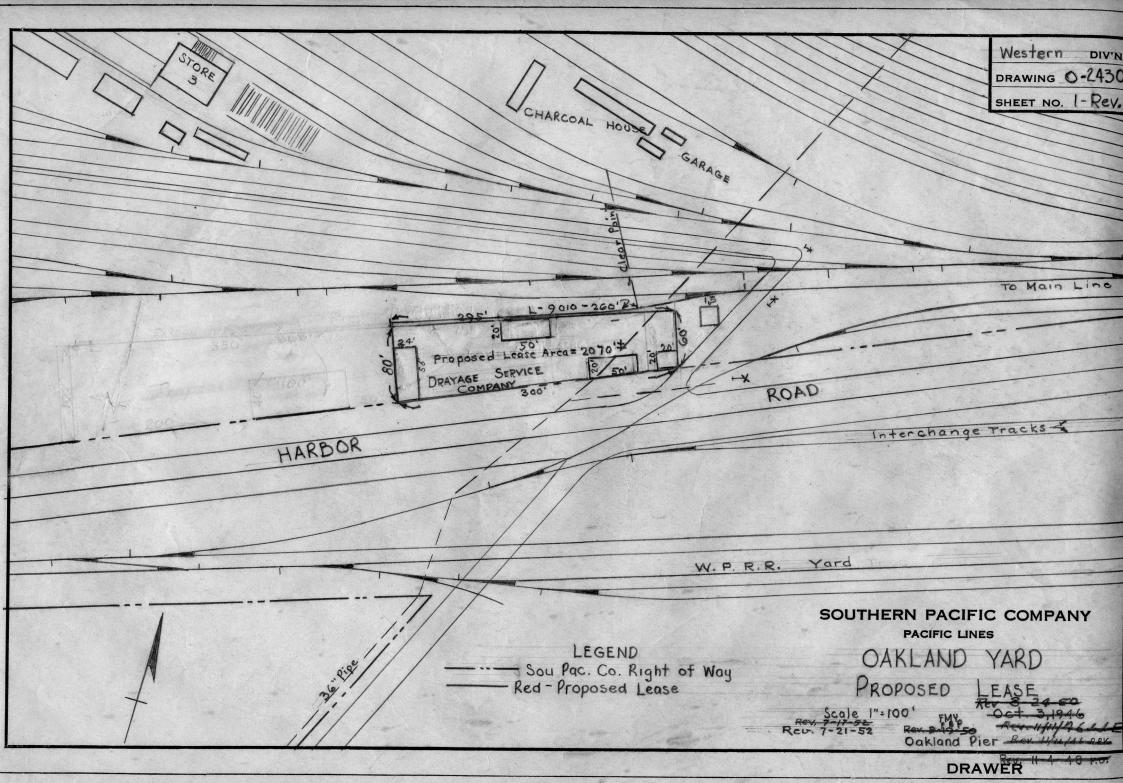

## **Southern Pacific Company Engineering Drawings**

The following drawings are copies of originals produced by SPCo draftsmen. They were created either from blank forms, or from copies of earlier drawings, using pencil and/or ink, and were not colorized. They subsequently were copied, and the copies were then hand-colored for forwarding to the appropriate parties for review.