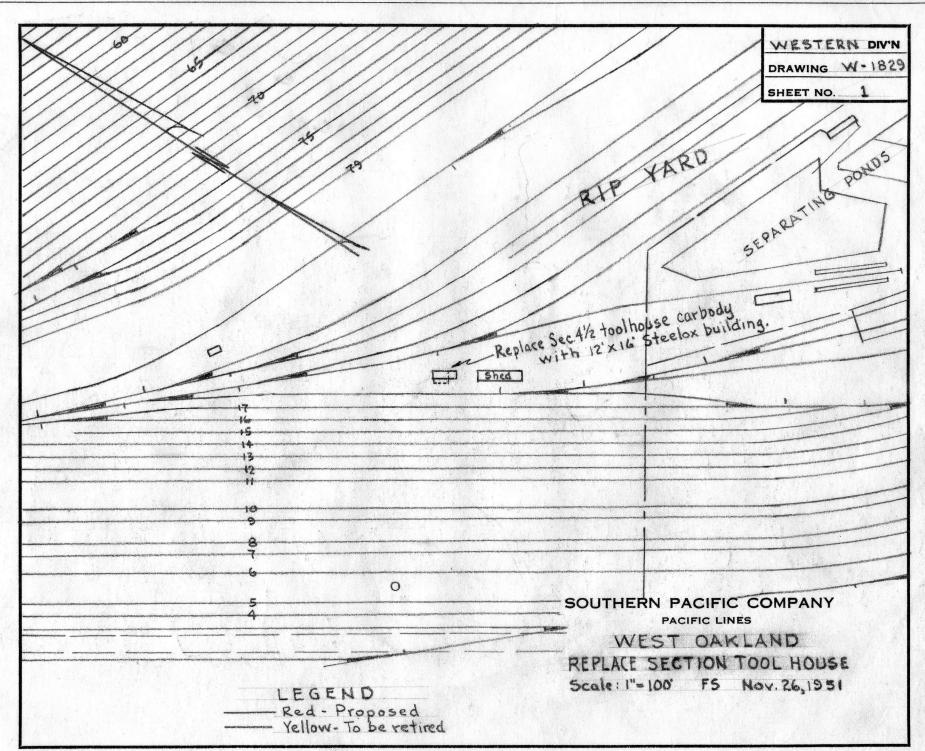

## **Southern Pacific Company Engineering Drawings**

The following drawings are copies of originals produced by SPCo draftsmen. They were created either from blank forms, or from copies of earlier drawings, using pencil and/or ink, and were not colorized. They subsequently were copied, and the copies were then hand-colored for forwarding to the appropriate parties for review.

Within any geographic location, such as a city or town, the images are placed in in the PDF in no particular order. When the file contains several geographic locations, they are ordered north-to-south.