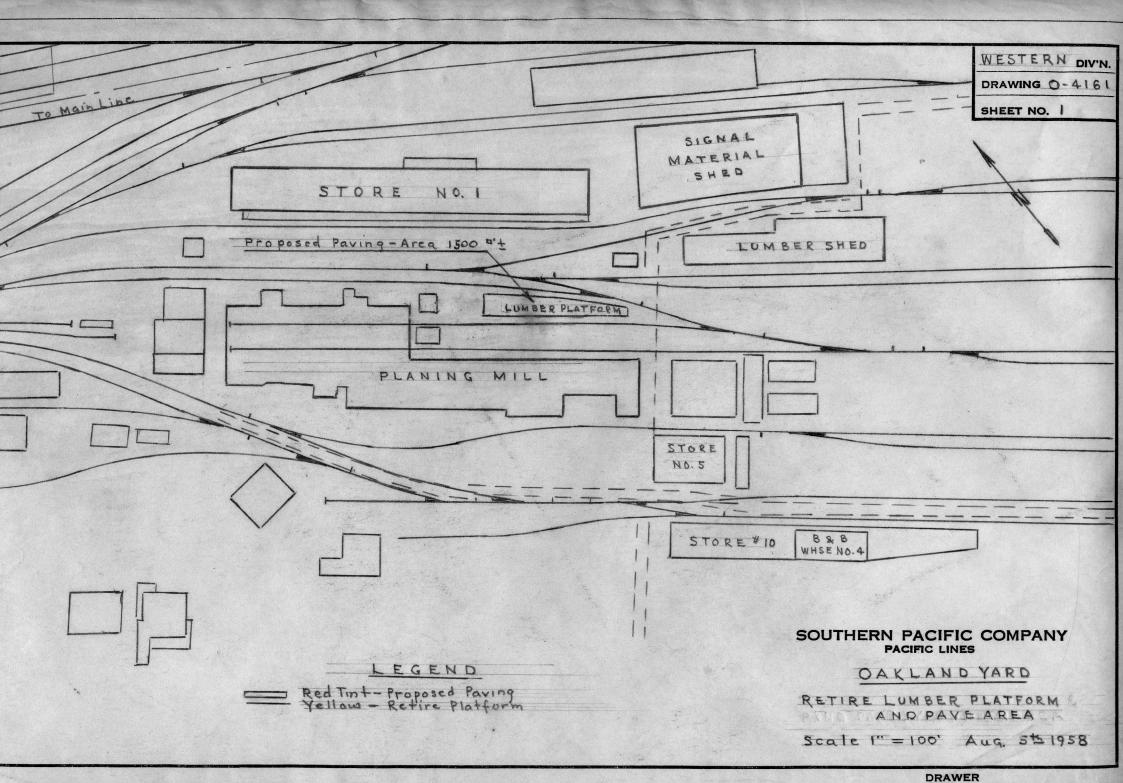

uthern Pacific Company Engineering Drawings**

The following drawings are copies of originals produced by SPCo draftsmen. They were created either from blank forms, or from copies of earlier drawings, using pencil and/or ink, and were not colorized. They subsequently were copied, and the copies were then hand-colored for forwarding to the appropriate parties for review.

Within any geographic location, such as a city or town, the images are placed in in the PDF in no particular order. When the file contains several geographic locations, they are ordered north-to-south.

You are free to use the contents of this PDF as you see fit. If you republish any of these images, we request that you email us notification at wx4org@yahoo.com and give us a credit line stating Image Courtesy of Wx4.org.



































DRAWER