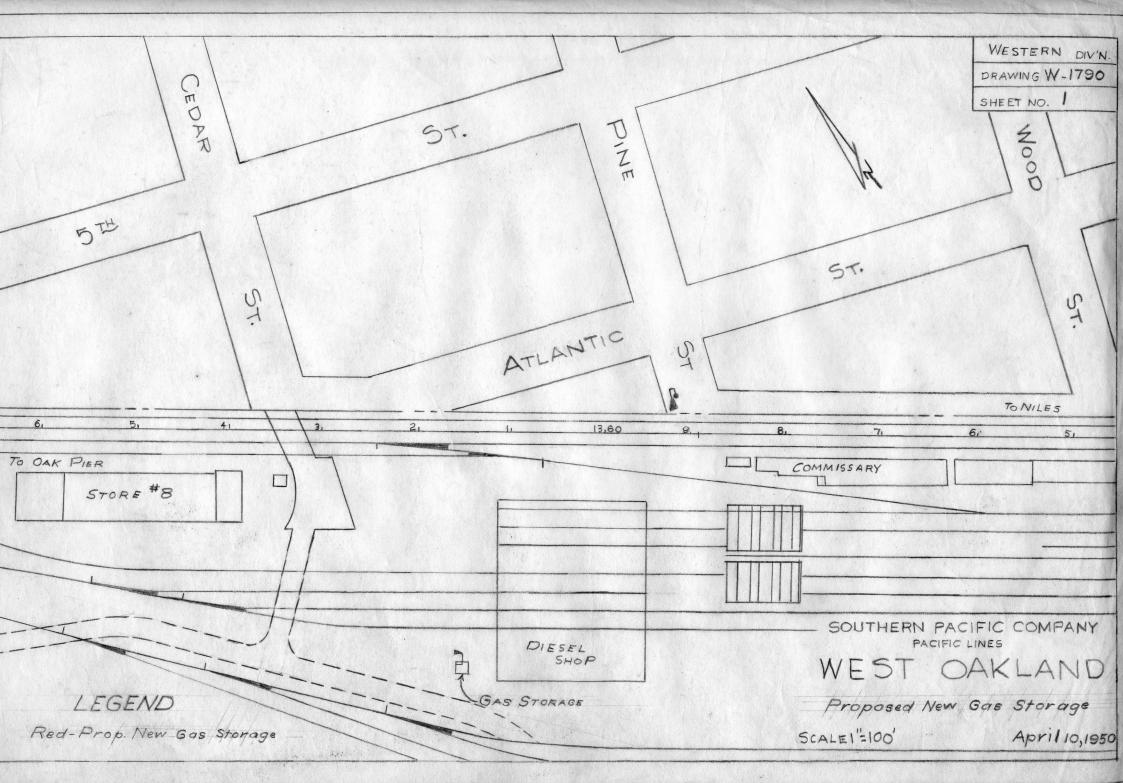

## **Southern Pacific Company Engineering Drawings**

The following drawings are copies of originals produced by SPCo draftsmen. They were created either from blank forms, or from copies of earlier drawings, using pencil and/or ink, and were not colorized. They subsequently were copied, and the copies were then hand-colored for forwarding to the appropriate parties for review.

Within any geographic location, such as a city or town, the images are placed in in the PDF in no particular order. When the file contains several geographic locations, they are ordered north-to-south.