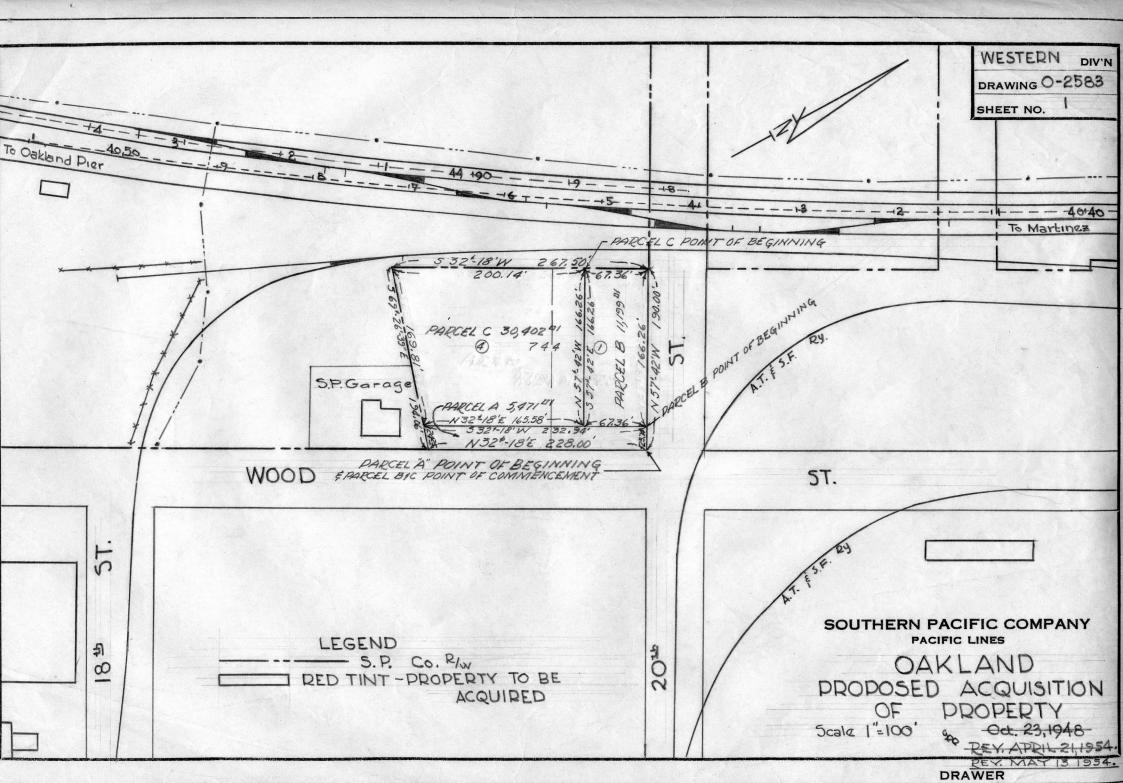

## **Southern Pacific Company Engineering Drawings**

The following drawings are copies of originals produced by SPCo draftsmen. They were created either from blank forms, or from copies of earlier drawings, using pencil and/or ink, and were not colorized. They subsequently were copied, and the copies were then hand-colored for forwarding to the appropriate parties for review.