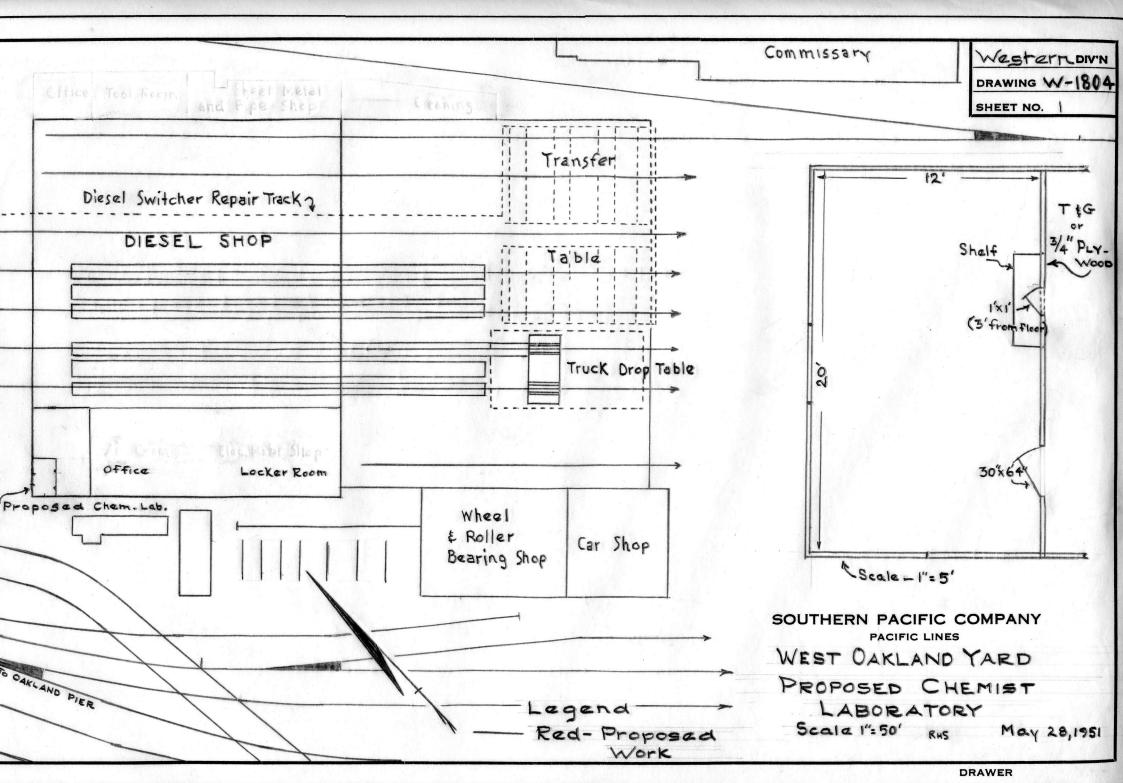

## **Southern Pacific Company Engineering Drawings**

The following drawings are copies of originals produced by SPCo draftsmen. They were created either from blank forms, or from copies of earlier drawings, using pencil and/or ink, and were not colorized. They subsequently were copied, and the copies were then hand-colored for forwarding to the appropriate parties for review.

Within any geographic location, such as a city or town, the images are placed in in the PDF in no particular order. When the file contains several geographic locations, they are ordered north-to-south.