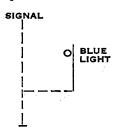

passing the signal, but not neccessarily before reaching it. However, where the signal cannot be seen a sufficient distance to reduce speed to not exceeding one-half its maximum authorized speed at the signal, the speed must be so reduced as soon as proper handling of train will permit. Where the indication shown in Rule 282 is received, enginemen must not resume speed on seeing the next signal clear, if there is a facing point switch between the point where he sees the signal and the signal.

When the indication shown in Rule 280 is received, enginemen must not resume speed until the track is seen to be clear to the end of the block.

Where the indication shown in Rule 283 is received, enginemen may resume speed on seeing the next signal ahead clear.

D2108. Signal aspects not standard:



Indication: One track intervenes between signal and

track it governs.

Name. Signal Mast Bracket Marker.

#### S22. BLOCK SIGNAL RULES.

D2201. Four wheel cabin cars must not be allowed to stand in an Automatic Block unless the block is occupied by other cars or engine. Necessary care must be used at all interlocking plants, and such cabin cars must not be permitted to stand alone between the signals of a block or interlocking station without permission from signalman.

#### S23. MANUAL BLOCK SYSTEM.

**D2301.** Rules 301 to 375 inclusive, are in effect as follows except that Rules 317a, 317b, 318a and 318b will apply only on portions of the division as specified:

Farrington and Hervey City.

Maroa and Farmdale Junction.

Otter Creek Junction and Frankfort.

D2302. Rule 317b will apply