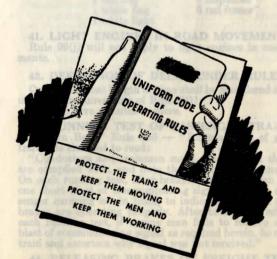

After Train Dispatcher has acknowledged receipt of the symbol "X-S" message and has advised the foreman or man in charge that train order protection has been or will be provided as requested, a red flag must be placed 400 feet in each direction in advance of structure or track being protected. Yellow restricting signals shall be placed 3500 feet in advance of the red flags; and two torpedoes shall be placed on rail 300 feet in advance of the yellow restricting signs (see diagram).

Red flags shall be not less than 2 feet by 3 feet in size and supported on two staffs placed astride the rail on engineer's side so they are plainly visible. Yellow restricting signs must be placed not more than 8 feet from rail and torpedoes must be placed on the rail on engineman's side for approaching trains.

Trains will stop before passing the red flag and be governed by oral instructions from the foreman or man in charge. If work is not completed and track or structure not restored for normal use within time limit specified by the train order, full protection shall be provided as required by Rule 99 (mw).

The following form "X-S" train order will be used, copy of which will be furnished to trains in both directions and to foreman or man in charge, when practicable:

"7 01 AM until 4 01 PM stop before passing over bridge 54 MP 198 Pole 10 between Holly Grove and Clarendon and do not proceed until orally authorized by foreman in charge."

"10 01 AM until 4 01 PM stop before passing over track MP 135 to MP 135 Pole 20 between Amity and Glenwood and do not proceed until orally authorized by foreman in charge."

The maximum length of track that can be protected by form "X-S" train order is one mile.

Only the foreman or man in charge is permitted to place and remove the red flags.

Form "X-S" train orders shall not be used between sunset and sunrise or during stormy and foggy weather, when signs cannot be plainly seen.