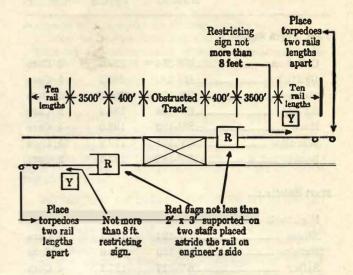

After Train Dispatcher has acknowledged receipt of the symbol "X-S" message and has advised the foreman or man in charge that train order protection has been or will be provided as requested, a red flag must be placed 400 feet in each direction in advance of structure or track being protected. Yellow restricting signs shall be placed 3500 feet in advance of the red flags; and two torpedoes shall be placed on rail ten rail lengths in advance of the yellow restricting signs. (See diagram).

Red flags shall not be less than 2 feet by 3 feet in size and supported on two staffs placed astride the rail on engineer's side so they are plainly visible. Yellow restricting signs must be placed not more than 8 feet from rail and torpedoes must be placed on the rail on engineer's side for approaching trains.

#### 27.—Concluded:

Chart for placing stop signals when train order form "X-S" is used for protection light traffic lines: