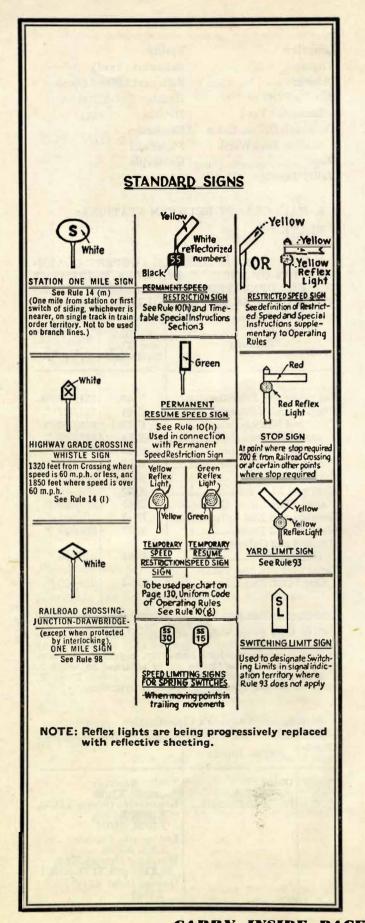

After Train Dispatcher has acknowledged receipt of the symbol "X-S" message and has advised the foreman or man in charge that train order protection has been or will be provided as requested, a red flag must be placed 400 feet in each direction in advance of structure or track being protected. Yellow restricting signs shall be placed 3500 feet in advance of the red flags; and two torpedoes shall be placed on rail ten rail lengths in advance of the yellow restricting signs. (See diagram).

Red flags shall not be less than 2 feet by 3 feet in size and supported on two staffs placed astride the rail on engineer's side so they are plainly visible. Yellow restricting signs must be placed not more than 8 feet from rail and torpedoes must be placed on the rail on engineer's side for approaching trains.

Trains will stop before passing the red flag and be governed by oral instructions from the foreman or man in charge. If work is not completed and track or structure not restored for normal use within time limit specified by the train order, full protection shall be provided as required by Rule 99 (mw)).

The following form "X-S" train order will be used, copy of which will be furnished to trains in both directions and to foreman or man in charge, when practicable.

"7 01 AM until 4 01 PM stop before passing over bridge 54 MP 198 Pole 10 between Holly Grove and Claredon and do not proceed until orally authorized by foreman in charge."

"10 01 AM until 4.01 PM stop before passing over track MP 135 to MP 135 Pole 20 between Amity and Glenwood and do not proceed until orally authorized by foreman in charge."

The maximum length of track that can be protected by form "X-S" train order is one mile.

Only the foreman or man in chage is permitted to place and remove the red flags.

Form "X-S" train orders shall not be used between sunset and sunrise or during stormy and foggy weather, when signs cannot be plainly seen."