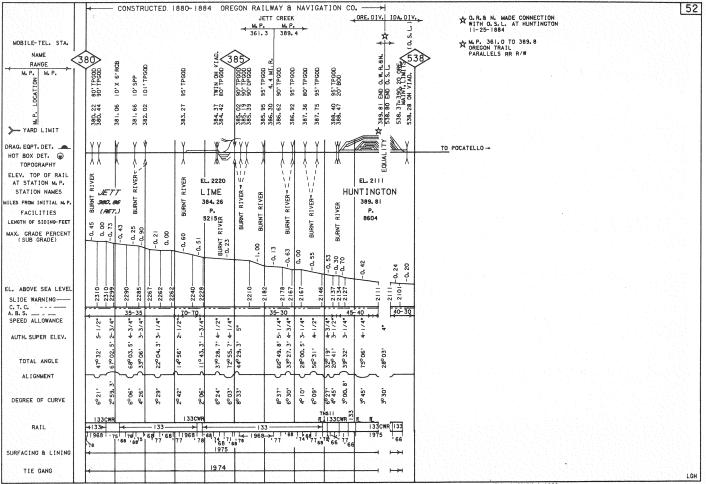

| and the River have have                                                                                                   |

## OREGON DIVISION - MAIN LINE



OREGON DIVISION - MAIN LINE CONSTRUCTED TRACKAGE RIGHTS OVER B. N. INC. P. T. CO. SUPL. - AGREEMENT DATED SEPT. 22, 1958 - 9756W 53 1909-1911 0.8 W.R.CO. 1907-8 0. aw. R. FREIGHT LINE PASSENGER LINE MOBILE-TEL. STA. 159" TTOD 70" DPG0D 7-SP, TPTOD BR. 5436 817 NAME 0 10-SP. TPT0D 70. DPG0D 32-SP. TPT0D P. S. ST. JOHNS TUNNEL NO. 18, RANGE 287, TT00 | 'LIFT SP 60' DPG00 M. P. M. P. EQUATION VIAD. 픙 224 JOHNS 82 8 4 91 ď 43 59 93 ż YARD LIMIT đ ď DEPOT DRAG, EQPT, DET. ..... TO SEATTLE → HOT BOX DET. ( TOPOGRAPHY NO NO PORTLAND KASTROUND ELEV. TOP OF RAIL EL. 60 EL. 29 AT STATION MILE POS EL. 33 EL. 29 EL. 30 EL. 45 EL. 49 EAST ST. JOHNS PORTLAND ALBINA ST. JOHNS STATION NAMES JCT. PORTLAND WILLBRIDGE N. PORTLAND JCT. N. PORTLAND JCT. 6.97 MILES FROM INITIAL MLP. 0,00 1.56 4.02 0.00 4.30 -