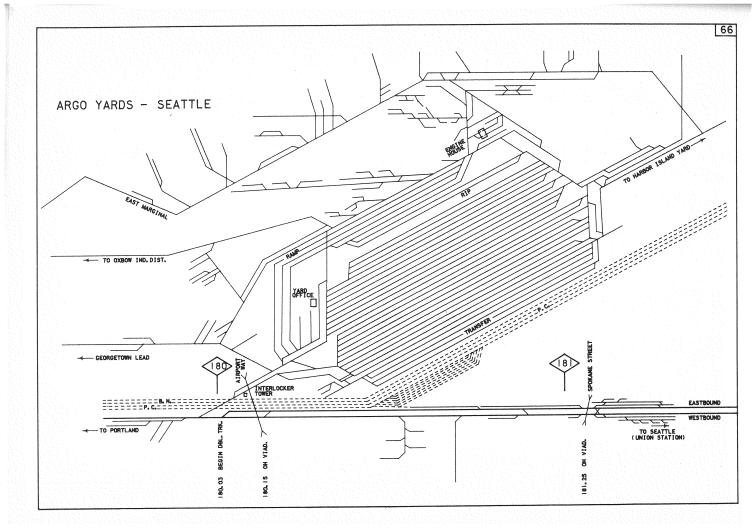

|

OREGON DIVISION - MAIN LINE 65 NO. 183, 08 MOBILE-TEL. STA. NAME RANGE M. P. đ 92 82. YARD LIMIT DRAG, EQPT, DET. \_\_\_\_ E DEPOT HOT BOX DET. @ TOPOGRAPHY ELEV. TOP OF RAIL EASTBOUND EL. 15 AT STATION MILE POST B.N. TAK. RIGHTS STATION NAMES SEATTLE 183.10 MILES FROM INITIAL M. P. FACILITIES В 8TH. AVE. 48 g 0,00 8 0,06 MAX. GRADE PERCENT 000 ô (SUB GRADE) EL. ABOVE SEA LEVEL 40 6 50 50 SLIDE WARNING-20 WEST BOUND 15 SPEED ALLOWANCE 20 AUTH, SUPER ELEV. 400 38. 15, 23. 13047 TOTAL ANGLE AL I GNMENT DEGREE OF CURVE 2000 9243 WEST BOUND RAIL 100 1 / ←100> ←100 > EAST BOUND 20 69 20 69 1920 . 69 1920 > 40 SURFACING & LINING EAST BOUND

WEST BOUND

EAST BOUND

TIE GANG

LGH



|                                      | Extraposition and a second                                  | CONSTRUCTED 1910-1911 O.R.F<br>TURNED OVER FOR OR        | .8 N. CO.8 O. W. R. R. 8<br>PERATION JUNE 6, 1911 | N. CO