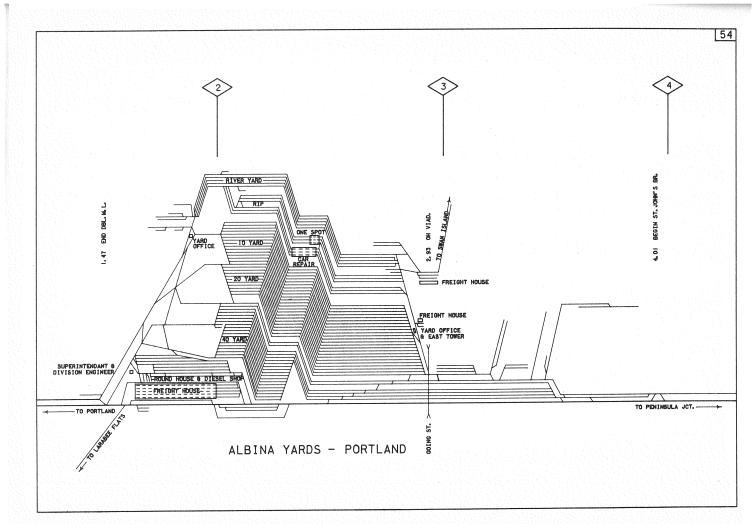

Y.Z. 5, 63 6.83 → P. T. Y. 5 8 5 5 20 40 05 8 8 23 882 8 8 0, 33 00 00 o o ô MAX. GRADE PERCENT ð 0000 ô d ġ ď 00 ö 000 ô ð (SUB GRADE) EL. ABOVE SEA LEVEL SLIDE WARNING-2-244 - 228 2324 - 228 000 2 2000 27 3 3330 8 63 C. I. C. ---6-6 10-10 WEST BOUND 10-10 SPEED . ALLOWANCE 30-30 70-50 EAST BOUND 0" - 3888 686888 66 23 AUTH, SUPER ELEV. ò 6°22' 93 30, 8 3056 36,32 TOTAL ANGLE 350 õ ALIGNMENT DEGREE OF CURVE 30, 9.4 ô 2000 8 8 mm. m 8 WEST BOUND SH133 ÷115 112 132 + -115-1942 → 54 1942 I 1950 - 1952-RAIL EAST BOUND SH133 ' --- SH131-**→** <- SH133-> →115 112 132 115-60 1.28 23.60 1950 -1952-1942 1946 SURFACING 1913 1943 1913 1942 47 1946 WEST BOUND TIE GANG EAST BOUND LGH RAIL, SURFACING & LINING AND TIE GANG CORRECTED FOR JANUARY 1, 1980 ALIGNMENT & PROFILE CORRECTED FOR JANUARY 1, 1980



ALIGNMENT & PROFILE CORRECTED FOR JANUARY 1, 1980

|                                       |                                         |              |        |                                                   |                                             |                                                  |                                   |                           |                                |          |              |             | 10 N 1 1             |          | REGO                 | N DI                                             | VISI     | <u>on –</u> | MAI          | N L                   |
|---------------------------------------|-----------------------------------------|--------------|--------|---------------------------------------------------|----------------------