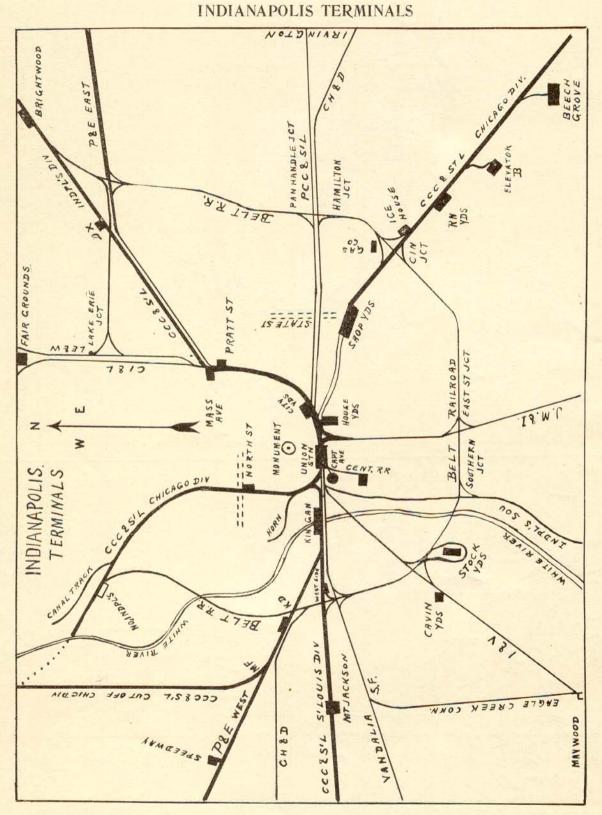

## STATIONS AND MILEAGE

JUNCTION POINTS. INTERSECTING ROADS. EQUIPMENT. STATION REPORTS. SCALE STATIONS. SURGEONS. TRACTION LINE CONNECTIONS. COAL MINES. BOAT LINES. LIVE STOCK FACILITIES. TERMINAL MAPS.

### GENERAL INDEX

Page

|                                                                |                                                                                                                        |                                                                                                                 | Page          |
|----------------------------------------------------------------|------------------------------------------------------------------------------------------------------------------------|-----------------------------------------------------------------------------------------------------------------|---------------|
|                                                                | INDEX NUMBERS                                                                                                          |                                                                                                                 | 2-3<br>36     |
| AMERICAN EXPRESS CO                                            | TS                                                                                                                     |                                                                                                                 | 33            |
| BRIDGES (OHIO AND MISSISSIPPI RIV                              | VER)                                                                                                                   | ananana .                                                                                                       | 35            |
| CAR DEMURRAGE BUREAUX                                          |                                                                                                                        |                                                                                                                 | 35<br>35      |
| CENTRAL RAILWAY CLEARING HOUS                                  | POINTS                                                                                                                 |                                                                                                                 | 33            |
| COAL MINES AND MINE OPERATORS                                  | POINTS                                                                                                                 |                                                                                                                 | 34            |
| COUNTY SEATS.                                                  |                                                                                                                        |                                                                                                                 | 6 - 25        |
| DIVISIONS AND MILEAGE OPERATED                                 |                                                                                                                        | Mileage                                                                                                         |               |
| CLEVELAND DIVISION                                             | Cleveland, O., to Columbus, O                                                                                          | 138.00 ]                                                                                                        | 6             |
| CHERTHAND DIVIDION                                             | Edison, O., to Mt. Gilead, O                                                                                           | 2.00 ]                                                                                                          | U             |
| CINCINNATI DIVISION                                            | Cincinnati, O., to Columbus, O.,                                                                                       | 125.40                                                                                                          | 7-8           |
| CINCINNATI DIVISION                                            | Springfield, O., to Delaware, O                                                                                        | 50.00 ∫                                                                                                         |               |
|                                                                | Springfield, O., to Sandusky, O                                                                                        | $\begin{array}{c}131.00\\15.50\end{array}$                                                                      | 9             |
| SANDUSKY DIVISION                                              | Carey, O., to Findlay, O<br>Carey, O., to Toledo, O., (H. V.)                                                          |                                                                                                                 | 0             |
| INDIANA BOUTS DIVISION                                         | -Galion, O., to Indianapolis, Ind                                                                                      | 203,80                                                                                                          | 10-11         |
| INDIANAPOLIS DIVISION-                                         | Indianapolis, Ind., to East St. Louis, Ills                                                                            | 251.00]                                                                                                         |               |
| ST. LOUIS DIVISION                                             | East Alton, Ills., to Alton, Ills                                                                                      | 4.20                                                                                                            | 12-13         |
| OF BOOLD PETIDION                                              | Hillsboro, Ills., to Lenox, Ills., (New Line)                                                                          | 43.40                                                                                                           |               |
|                                                                | Cincinnati, O., to Indianapolis, Ind                                                                                   | 110.80                                                                                                          |               |
|                                                                | Lawrenceburg Jct., Ind., to Aurora, Ind., (L. & A. Branch)                                                             | 6,70                                                                                                            | 14-15         |
| CHICAGO DIV. No. 1                                             | Greensburg, Ind., to Columbus. Ind., (C. H. & G. Branch)<br>Fairland, Ind., to Martinsville, Ind., (F. F. & M. Branch) | 37.50                                                                                                           | 14-10         |
|                                                                | Valley Junction, O., to Hagerstown, Ind., (White Water Division)                                                       | 70.00                                                                                                           |               |
|                                                                | Indianapolis, Ind., to Kankakee, Ills                                                                                  |                                                                                                                 |               |
| CHICAGO DIV. No. 2                                             | Kankakee, Ills., to Chicago, Ills., (I. C.)                                                                            | 56.00 }                                                                                                         | 16            |
| KANKAKEE & SENECA R.                                           | RKankakee, Ills., to Seneca, Ills                                                                                      | 42.50                                                                                                           |               |
| CAIRO DIVISION                                                 | J Danville, Ills., to Cairo, Ills                                                                                      | 261.00                                                                                                          | 17-18         |
|                                                                | St. Francisville, Ills., to Vincennes, Ind. (Vincennes Branch.)                                                        | 10.00 J<br>351.60 J                                                                                             | 0. 20. 21     |
| PEORIA DIVISION                                                | -Springfield, O., to Peoria, Ills                                                                                      |                                                                                                                 | 9-20-21       |
| MICHIGAN DIVISION                                              | Benton Harbor, Mich., to North Vernon, Ind<br>North Vernon, Ind., to Louisville, Ky. (B. & O. S. W.)                   | 55.60                                                                                                           | 22-23         |
| CINCINNATI NOPTHERN                                            | R. R.—Cincinnati, O., to Jackson, Mich                                                                                 | 244.59                                                                                                          | 24-25         |
| CINCINNAIT NORTHERN                                            | R. R.—Cincillati, O., to Jackson, Michaelessie                                                                         |                                                                                                                 |               |
|                                                                | Total Miles Operated                                                                                                   | average internet and the second se |               |
| EQUIPMENT, FREIGHT AND PASSEN                                  | GER, EQUIPMENT REPORTS, &c., &c                                                                                        |                                                                                                                 | 28-29         |
| JOINT AGENCY STATIONS                                          |                                                                                                                        |                                                                                                                 | 32<br>36      |
| GRAVEL PIT                                                     | Y ARRANGED                                                                                                             |                                                                                                                 | 32            |
| LIVE STOCK FACILITIES                                          |                                                                                                                        |                                                                                                                 | 6 - 25        |
| MAPS                                                           |                                                                                                                        |                                                                                                                 | 37-42         |
| MINE OPERATORS                                                 |                                                                                                                        |                                                                                                                 | 34<br>4-5     |
| OFFICIALS, LIST OF                                             | )USES)                                                                                                                 |                                                                                                                 | 31            |
| POPULATIONS                                                    | JUSES)                                                                                                                 |                                                                                                                 | 6-25          |
| RETCING STATIONS                                               |                                                                                                                        |                                                                                                                 | 36            |
| STATIONS, AGENTS, ETC., IN STATIO                              | ON ORDER                                                                                                               |                                                                                                                 | 6-25          |
| SURGEONS, WHERE LOCATED                                        | GED SHOWING STATION INDEX NUMBERS (Accounting Dept                                                                     | 3                                                                                                               | 26<br>2-3     |
| STATIONS ALPHABETICALLY ARRAN<br>STATION REPORTS (Schedule of) | GED SHOWING STATION INDEX NOMBERS (Accounting Dep)                                                                     | /•/                                                                                                             | 27            |
| STODACE WADEHOUSE                                              |                                                                                                                        |                                                                                                                 | 36            |
| TERMINAL MAPS Cleveland Cincinnati,                            | Chicago, St. Louis, Indianapolis, Peoria, Toledo, Columbus and Loui                                                    | sville                                                                                                          | 37-42         |
| TRACTION LINES AND THEIR CONN                                  | ECTING POINTS                                                                                                          |                                                                                                                 | $30-31 \\ 31$ |
| TRACK SCALES                                                   | JST OF                                                                                                                 |                                                                                                                 | 5             |
| TRAFFIC DEPARTMENT OFFICERS, I<br>TELEGRAPH STATIONS           | JST OF                                                                                                                 |                                                                                                                 | 6-25          |
| TUDNTADIES                                                     |                                                                                                                        |                                                                                                                 | 36            |
| UPPER MISSISSIPPI RIVER CROSSIN                                | GS                                                                                                                     |                                                                                                                 | 35            |
| WESTERN TERMINI OF TRUNK LIN                                   | ES                                                                                                                     |                                                                                                                 | 35            |
|                                                                | Prior Issues:                                                                                                          |                                                                                                                 |               |