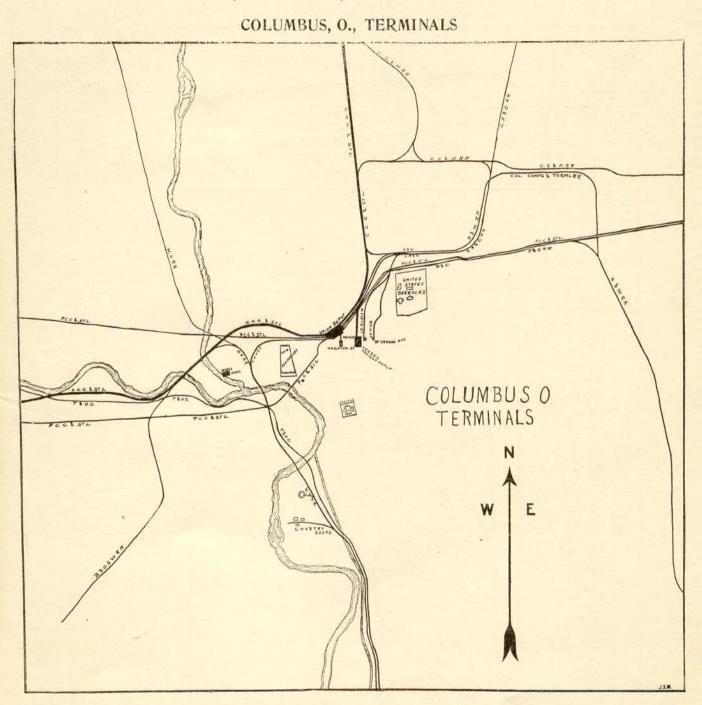

## STATIONS AND MILEAGE

JUNCTION POINTS. INTERSECTING ROADS. EQUIPMENT. STATION REPORTS. SCALE STATIONS. SURGEONS. TRACTION LINE CONNECTIONS. COAL MINES. BOAT LINES. LIVE STOCK FACILITIES. TERMINAL MAPS.

### GENERAL INDEX

Page

|                                                                |                                                                                                                        |                                                                                                                 | Page          |
|----------------------------------------------------------------|------------------------------------------------------------------------------------------------------------------------|-----------------------------------------------------------------------------------------------------------------|---------------|
|                                                                | INDEX NUMBERS                                                                                                          |                                                                                                                 | 2-3<br>36     |
| AMERICAN EXPRESS CO                                            | TS                                                                                                                     |                                                                                                                 | 33            |
| BRIDGES (OHIO AND MISSISSIPPI RIV                              | VER)                                                                                                                   | ananana .                                                                                                       | 35            |
| CAR DEMURRAGE BUREAUX                                          |                                                                                                                        |                                                                                                                 | 35<br>35      |
| CENTRAL RAILWAY CLEARING HOUS                                  | POINTS                                                                                                                 |                                                                                                                 | 33            |
| COAL MINES AND MINE OPERATORS                                  | POINTS                                                                                                                 |                                                                                                                 | 34            |
| COUNTY SEATS.                                                  |                                                                                                                        |                                                                                                                 | 6 - 25        |
| DIVISIONS AND MILEAGE OPERATED                                 |                                                                                                                        | Mileage                                                                                                         |               |
| CLEVELAND DIVISION                                             | Cleveland, O., to Columbus, O                                                                                          | 138.00 ]                                                                                                        | 6             |
| CHERTHAND DIVIDION                                             | Edison, O., to Mt. Gilead, O                                                                                           | 2.00 ]                                                                                                          | U             |
| CINCINNATI DIVISION                                            | Cincinnati, O., to Columbus, O.,                                                                                       | 125.40                                                                                                          | 7-8           |
| CINCINNATI DIVISION                                            | Springfield, O., to Delaware, O                                                                                        | 50.00 ∫                                                                                                         |               |
|                                                                | Springfield, O., to Sandusky, O                                                                                        | $\begin{array}{c}131.00\\15.50\end{array}$                                                                      | 9             |
| SANDUSKY DIVISION                                              | Carey, O., to Findlay, O<br>Carey, O., to Toledo, O., (H. V.)                                                          |                                                                                                                 | 0             |
| INDIANA BOUTS DIVISION                                         | -Galion, O., to Indianapolis, Ind                                                                                      | 203,80                                                                                                          | 10-11         |
| INDIANAPOLIS DIVISION-                                         | Indianapolis, Ind., to East St. Louis, Ills                                                                            | 251.00]                                                                                                         |               |
| ST. LOUIS DIVISION                                             | East Alton, Ills., to Alton, Ills                                                                                      | 4.20                                                                                                            | 12-13         |
| OF BOOLD PETIDION                                              | Hillsboro, Ills., to Lenox, Ills., (New Line)                                                                          | 43.40                                                                                                           |               |
|                                                                | Cincinnati, O., to Indianapolis, Ind                                                                                   | 110.80                                                                                                          |               |
|                                                                | Lawrenceburg Jct., Ind., to Aurora, Ind., (L. & A. Branch)                                                             | 6,70                                                                                                            | 14-15         |
| CHICAGO DIV. No. 1                                             | Greensburg, Ind., to Columbus. Ind., (C. H. & G. Branch)<br>Fairland, Ind., to Martinsville, Ind., (F. F. & M. Branch) | 37.50                                                                                                           | 14-10         |
|                                                                | Valley Junction, O., to Hagerstown, Ind., (White Water Division)                                                       | 70.00                                                                                                           |               |
|                                                                | Indianapolis, Ind., to Kankakee, Ills                                                                                  |                                                                                                                 |               |
| CHICAGO DIV. No. 2                                             | Kankakee, Ills., to Chicago, Ills., (I. C.)                                                                            | 56.00 }                                                                                                         | 16            |
| KANKAKEE & SENECA R.                                           | RKankakee, Ills., to Seneca, Ills                                                                                      | 42.50                                                                                                           |               |
| CAIRO DIVISION                                                 | J Danville, Ills., to Cairo, Ills                                                                                      | 261.00                                                                                                          | 17-18         |
|                                                                | St. Francisville, Ills., to Vincennes, Ind. (Vincennes Branch.)                                                        | 10.00 J<br>351.60 J                                                                                             | 0. 20. 21     |
| PEORIA DIVISION                                                | -Springfield, O., to Peoria, Ills                                                                                      |                                                                                                                 | 9-20-21       |
| MICHIGAN DIVISION                                              | Benton Harbor, Mich., to North Vernon, Ind<br>North Vernon, Ind., to Louisville, Ky. (B. & O. S. W.)                   | 55.60                                                                                                           | 22-23         |
| CINCINNATI NOPTHERN                                            | R. R.—Cincinnati, O., to Jackson, Mich                                                                                 | 244.59                                                                                                          | 24-25         |
| CINCINNAIT NORTHERN                                            | R. R.—Cincillati, O., to Jackson, Michaelessie                                                                         |                                                                                                                 |               |
|                                                                | Total Miles Operated                                                                                                   | average internet and the second se |               |
| EQUIPMENT, FREIGHT AND PASSEN                                  | GER, EQUIPMENT REPORTS, &c., &c                                                                                        |                                                                                                                 | 28-29         |
| JOINT AGENCY STATIONS                                          |                                                                                                                        |                                                                                                                 | 32<br>36      |
| GRAVEL PIT                                                     | Y ARRANGED                                                                                                             |                                                                                                                 | 32            |
| LIVE STOCK FACILITIES                                          |                                                                                                                        |                                                                                                                 | 6 - 25        |
| MAPS                                                           |                                                                                                                        |                                                                                                                 | 37-42         |
| MINE OPERATORS                                                 |                                                                                                                        |                                                                                                                 | 34<br>4-5     |
| OFFICIALS, LIST OF                                             | )USES)                                                                                                                 |                                                                                                                 | 31            |
| POPULATIONS                                                    | JUSES)                                                                                                                 |                                                                                                                 | 6-25          |
| RETCING STATIONS                                               |                                                                                                                        |                                                                                                                 | 36            |
| STATIONS, AGENTS, ETC., IN STATIO                              | ON ORDER                                                                                                               |                                                                                                                 | 6-25          |
| SURGEONS, WHERE LOCATED                                        | GED SHOWING STATION INDEX NUMBERS (Accounting Dept                                                                     | 3                                                                                                               | 26<br>2-3     |
| STATIONS ALPHABETICALLY ARRAN<br>STATION REPORTS (Schedule of) | GED SHOWING STATION INDEX NOMBERS (Accounting Dep)                                                                     | /•/                                                                                                             | 27            |
| STODACE WADEHOUSE                                              |                                                                                                                        |                                                                                                                 | 36            |
| TERMINAL MAPS Cleveland Cincinnati,                            | Chicago, St. Louis, Indianapolis, Peoria, Toledo, Columbus and Loui                                                    | sville                                                                                                          | 37-42         |
| TRACTION LINES AND THEIR CONN                                  | ECTING POINTS                                                                                                          |                                                                                                                 | $30-31 \\ 31$ |
| TRACK SCALES                                                   | JST OF                                                                                                                 |                                                                                                                 | 5             |
| TRAFFIC DEPARTMENT OFFICERS, I<br>TELEGRAPH STATIONS           | JST OF                                                                                                                 |                                                                                                                 | 6-25          |
| TUDNTADIES                                                     |                                                                                                                        |                                                                                                                 | 36            |
| UPPER MISSISSIPPI RIVER CROSSIN                                | GS                                                                                                                     |                                                                                                                 | 35            |
| WESTERN TERMINI OF TRUNK LIN                                   | ES                                                                                                                     |                                                                                                                 | 35            |
|                                                                | Prior Issues:                                                                                                          |                                                                                                                 |               |