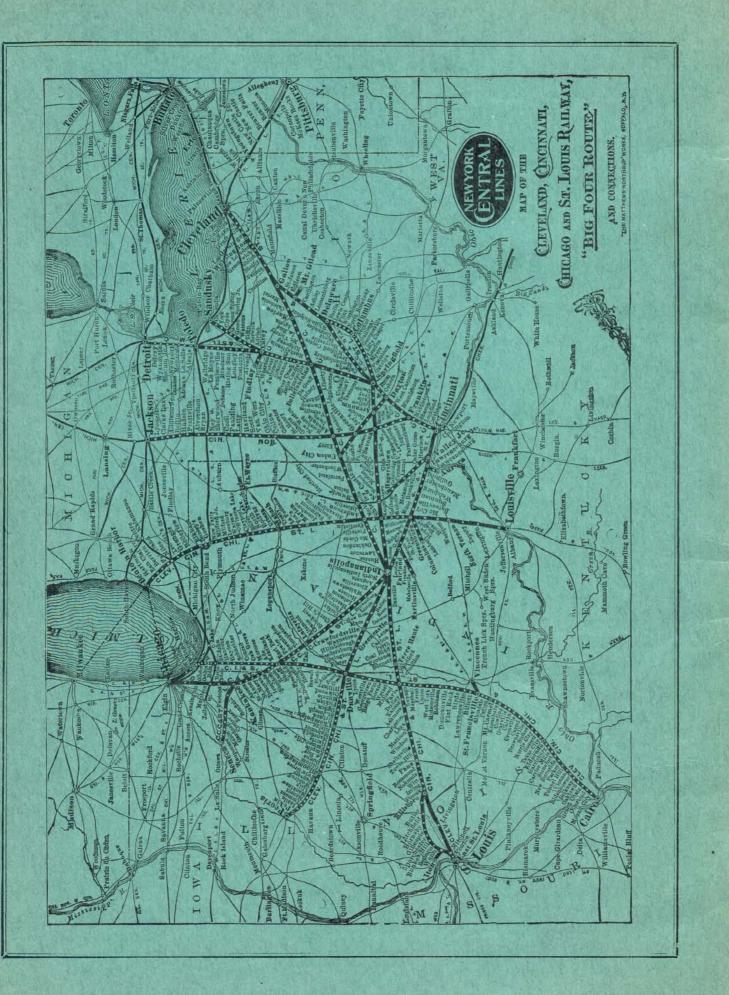

### GENERAL INDEX

Page

|                                                                |                                                                                                                        |                                                                                                                 | Page          |
|----------------------------------------------------------------|------------------------------------------------------------------------------------------------------------------------|-----------------------------------------------------------------------------------------------------------------|---------------|
|                                                                | INDEX NUMBERS                                                                                                          |                                                                                                                 | 2-3<br>36     |
| AMERICAN EXPRESS CO                                            | TS                                                                                                                     |                                                                                                                 | 33            |
| BRIDGES (OHIO AND MISSISSIPPI RIV                              | VER)                                                                                                                   | ananana .                                                                                                       | 35            |
| CAR DEMURRAGE BUREAUX                                          |                                                                                                                        |                                                                                                                 | 35<br>35      |
| CENTRAL RAILWAY CLEARING HOUS                                  | POINTS                                                                                                                 |                                                                                                                 | 33            |
| COAL MINES AND MINE OPERATORS                                  | POINTS                                                                                                                 |                                                                                                                 | 34            |
| COUNTY SEATS.                                                  |                                                                                                                        |                                                                                                                 | 6 - 25        |
| DIVISIONS AND MILEAGE OPERATED                                 |                                                                                                                        | Mileage                                                                                                         |               |
| CLEVELAND DIVISION                                             | Cleveland, O., to Columbus, O                                                                                          | 138.00 ]                                                                                                        | 6             |
| CHERTHAND DIVIDION                                             | Edison, O., to Mt. Gilead, O                                                                                           | 2.00 ]                                                                                                          | U             |
| CINCINNATI DIVISION                                            | Cincinnati, O., to Columbus, O.,                                                                                       | 125.40                                                                                                          | 7-8           |
| CINCINNATI DIVISION                                            | Springfield, O., to Delaware, O                                                                                        | 50.00 ∫                                                                                                         |               |
|                                                                | Springfield, O., to Sandusky, O                                                                                        | $\begin{array}{c}131.00\\15.50\end{array}$                                                                      | 9             |
| SANDUSKY DIVISION                                              | Carey, O., to Findlay, O<br>Carey, O., to Toledo, O., (H. V.)                                                          |                                                                                                                 | 0             |
| INDIANA BOUTS DIVISION                                         | -Galion, O., to Indianapolis, Ind                                                                                      | 203,80                                                                                                          | 10-11         |
| INDIANAPOLIS DIVISION-                                         | Indianapolis, Ind., to East St. Louis, Ills                                                                            | 251.00]                                                                                                         |               |
| ST. LOUIS DIVISION                                             | East Alton, Ills., to Alton, Ills                                                                                      | 4.20                                                                                                            | 12-13         |
| OF BOOLD PETIDION                                              | Hillsboro, Ills., to Lenox, Ills., (New Line)                                                                          | 43.40                                                                                                           |               |
|                                                                | Cincinnati, O., to Indianapolis, Ind                                                                                   | 110.80                                                                                                          |               |
|                                                                | Lawrenceburg Jct., Ind., to Aurora, Ind., (L. & A. Branch)                                                             | 6,70                                                                                                            | 14-15         |
| CHICAGO DIV. No. 1                                             | Greensburg, Ind., to Columbus. Ind., (C. H. & G. Branch)<br>Fairland, Ind., to Martinsville, Ind., (F. F. & M. Branch) | 37.50                                                                                                           | 14-10         |
|                                                                | Valley Junction, O., to Hagerstown, Ind., (White Water Division)                                                       | 70.00                                                                                                           |               |
|                                                                | Indianapolis, Ind., to Kankakee, Ills                                                                                  |                                                                                                                 |               |
| CHICAGO DIV. No. 2                                             | Kankakee, Ills., to Chicago, Ills., (I. C.)                                                                            | 56.00 }                                                                                                         | 16            |
| KANKAKEE & SENECA R.                                           | RKankakee, Ills., to Seneca, Ills                                                                                      | 42.50                                                                                                           |               |
| CAIRO DIVISION                                                 | J Danville, Ills., to Cairo, Ills                                                                                      | 261.00                                                                                                          | 17-18         |
|                                                                | St. Francisville, Ills., to Vincennes, Ind. (Vincennes Branch.)                                                        | 10.00 J<br>351.60 J                                                                                             | 0. 20. 21     |
| PEORIA DIVISION                                                | -Springfield, O., to Peoria, Ills                                                                                      |                                                                                                                 | 9-20-21       |
| MICHIGAN DIVISION                                              | Benton Harbor, Mich., to North Vernon, Ind<br>North Vernon, Ind., to Louisville, Ky. (B. & O. S. W.)                   | 55.60                                                                                                           | 22-23         |
| CINCINNATI NOPTHERN                                            | R. R.—Cincinnati, O., to Jackson, Mich                                                                                 | 244.59                                                                                                          | 24-25         |
| CINCINNAIT NORTHERN                                            | R. R.—Cincillati, O., to Jackson, Michaelessie                                                                         |                                                                                                                 |               |
|                                                                | Total Miles Operated                                                                                                   | average internet and the second se |               |
| EQUIPMENT, FREIGHT AND PASSEN                                  | GER, EQUIPMENT REPORTS, &c., &c                                                                                        |                                                                                                                 | 28-29         |
| JOINT AGENCY STATIONS                                          |                                                                                                                        |                                                                                                                 | 32<br>36      |
| GRAVEL PIT                                                     | Y ARRANGED                                                                                                             |                                                                                                                 | 32            |
| LIVE STOCK FACILITIES                                          |                                                                                                                        |                                                                                                                 | 6 - 25        |
| MAPS                                                           |                                                                                                                        |                                                                                                                 | 37-42         |
| MINE OPERATORS                                                 |                                                                                                                        |                                                                                                                 | 34<br>4-5     |
| OFFICIALS, LIST OF                                             | )USES)                                                                                                                 |                                                                                                                 | 31            |
| POPULATIONS                                                    | JUSES)                                                                                                                 |                                                                                                                 | 6-25          |
| RETCING STATIONS                                               |                                                                                                                        |                                                                                                                 | 36            |
| STATIONS, AGENTS, ETC., IN STATIO                              | ON ORDER                                                                                                               |                                                                                                                 | 6-25          |
| SURGEONS, WHERE LOCATED                                        | GED SHOWING STATION INDEX NUMBERS (Accounting Dept                                                                     | 3                                                                                                               | 26<br>2-3     |
| STATIONS ALPHABETICALLY ARRAN<br>STATION REPORTS (Schedule of) | GED SHOWING STATION INDEX NOMBERS (Accounting Dep)                                                                     | /•/                                                                                                             | 27            |
| STODACE WADEHOUSE                                              |                                                                                                                        |                                                                                                                 | 36            |
| TERMINAL MAPS Cleveland Cincinnati,                            | Chicago, St. Louis, Indianapolis, Peoria, Toledo, Columbus and Loui                                                    | sville                                                                                                          | 37-42         |
| TRACTION LINES AND THEIR CONN                                  | ECTING POINTS                                                                                                          |                                                                                                                 | $30-31 \\ 31$ |
| TRACK SCALES                                                   | JST OF                                                                                                                 |                                                                                                                 | 5             |
| TRAFFIC DEPARTMENT OFFICERS, I<br>TELEGRAPH STATIONS           | JST OF                                                                                                                 |                                                                                                                 | 6-25          |
| TUDNTADIES                                                     |                                                                                                                        |                                                                                                                 | 36            |
| UPPER MISSISSIPPI RIVER CROSSIN                                | GS                                                                                                                     |                                                                                                                 | 35            |
| WESTERN TERMINI OF TRUNK LIN                                   | ES                                                                                                                     |                                                                                                                 | 35            |
|                                                                | Prior Issues:                                                                                                          |                                                                                                                 |               |