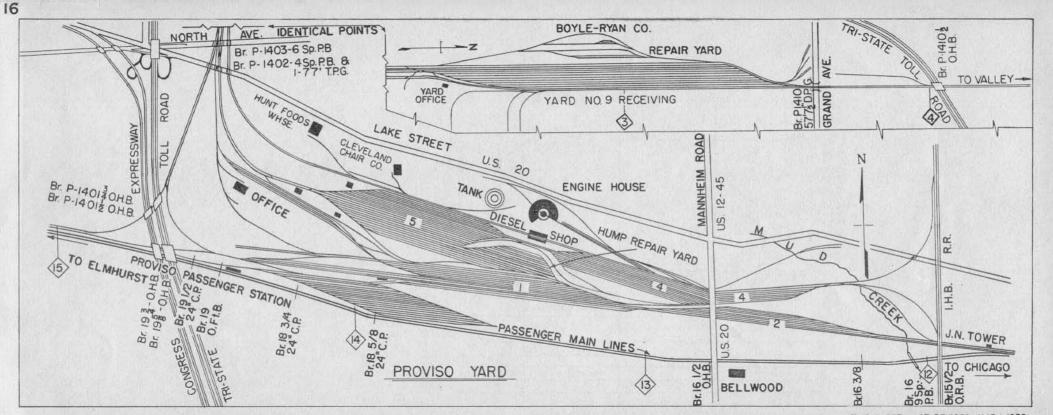

|

SECTION YEARS 50 54 56 65 67 72 1879 ONLY 1882 - 1884 1881 - 1890 1876 - 1910 1880 - 1896 1890 ONLY 1888 - 1925 1892 - 1917 9040 1890 - 1910 1906 - 1917

1917 - 1942

1909 - 1912

1912 - 1940

1926 - 1933

1934 - 1941

1934 - 1935

1936 - 1948

1952 ONLY

1948 -

9030

9035

10030

10035

11025

10020

115 C.C.

132 C.C.

112 112 C.C

## ABBREV.'S RAIL

ROLLED LAID ROLLED and LAID USABLE RAIL SECOND HAND RAIL RE-ROLLED RAIL







THIS SHEET LAST REVISED MAR. I, 1959





THIS SHEET LAST REVISED MAR.1, 1959





THIS SHEET LAST REVISED MAR 1, 1959









THIS SHEET LAST REVISED MAR. 1, 1959







THIS SHEET LAST REVISED MAR. 1, 1959



THIS SHEET LAST REVISED MAR 1, 1959



THIS SHEET LAST REVISED MAR. 1, 1959



THIS SHEET LAST REVISED MAR. 1, 1959



THIS SHEET LAST REVISED MAR. 1, 1959



THIS SHEET LAST REVISED MAR. 1, 1959