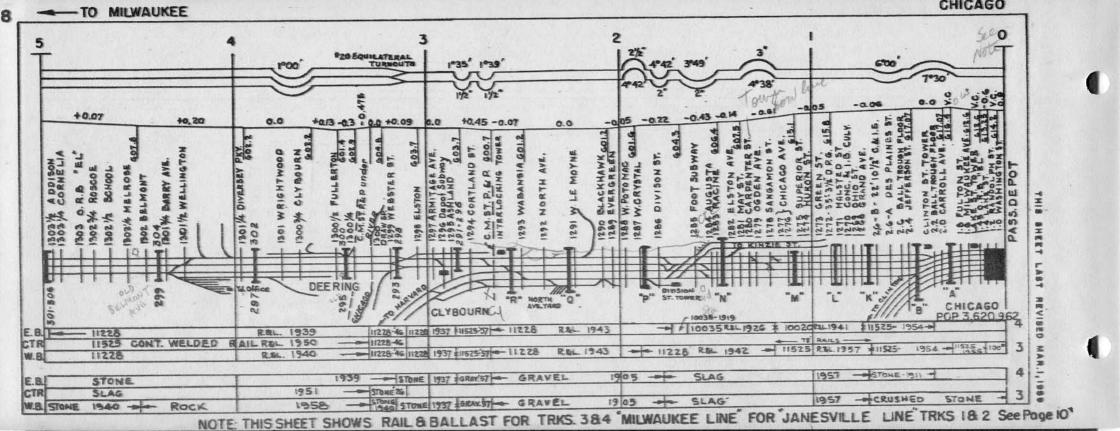

## CHICAGO TERMINAL DIVISION

## **EXPLANATIONS**

HORIZONTAL - I" = I MILE SCALE - ALSO SHOWN DOUBLE SCALE. VERTICAL - I" = 100 FEET

FIGURES ON GRADE LINES ARE % GRADIENTS.

FIGURES BELOW GRADE LINES ARE BASE OF RAIL FLEVATIONS IN FEET ABOVE MEAN SEA LEVEL.

- POPULATION (1950 CENSUS)

SIGNAL BRIDGE -O - SIGNAL MAST

INTERSTATE HWY - U.S. HIGHWAY - STATE HIGHWAY

SPRING SWITCH AUTOMATIC WIG WAG

MWW- MANUAL WIG WAG

A G - AUTOMATIC GATE

MANUAL GATE FL - FLASHER

FLAB- FLASHER & BELL

BELL

- TRAFFIC SIGNAL & BELL (COLOR LIGHTS)

DIESEL FUEL OIL STATION

DIESEL WATER STA FOR STEAM GENERATORS

- TURNTABLE - WYF TRACK