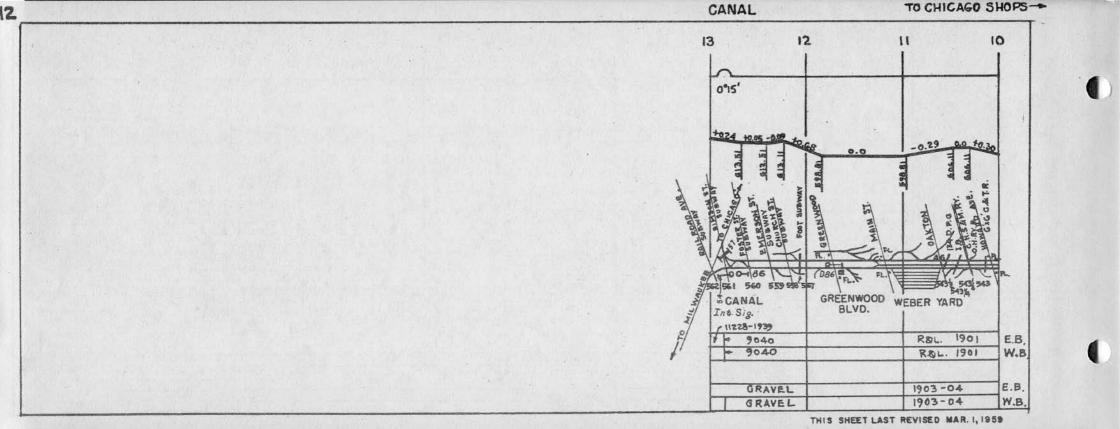

## **EXPLANATIONS**

HORIZONTAL - I" = I MILE SCALE - ALSO SHOWN DOUBLE SCALE. VERTICAL - I" = 100 FEET

FIGURES ON GRADE LINES ARE % GRADIENTS.

FIGURES BELOW GRADE LINES ARE BASE OF RAIL FLEVATIONS IN FEET ABOVE MEAN SEA LEVEL.

- POPULATION (1950 CENSUS)

SIGNAL BRIDGE -O - SIGNAL MAST

INTERSTATE HWY - U.S. HIGHWAY - STATE HIGHWAY

SPRING SWITCH AUTOMATIC WIG WAG

MWW- MANUAL WIG WAG

A G - AUTOMATIC GATE

MANUAL GATE FL - FLASHER

FLAB- FLASHER & BELL

BELL

- TRAFFIC SIGNAL & BELL (COLOR LIGHTS)

DIESEL FUEL OIL STATION

DIESEL WATER STA FOR STEAM GENERATORS

- TURNTABLE - WYF TRACK