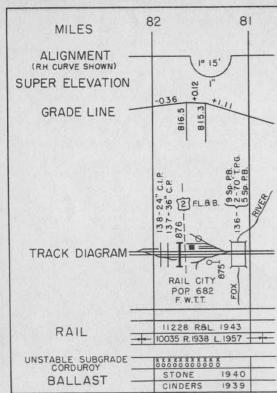

## **EXPLANATIONS**

HORIZONTAL - I" = I MILE SCALE - ALSO SHOWN DOUBLE SCALE. VERTICAL - I" = 100 FEET

FIGURES ON GRADE LINES ARE % GRADIENTS.

FIGURES BELOW GRADE LINES ARE BASE OF RAIL FLEVATIONS IN FEET ABOVE MEAN SEA LEVEL.