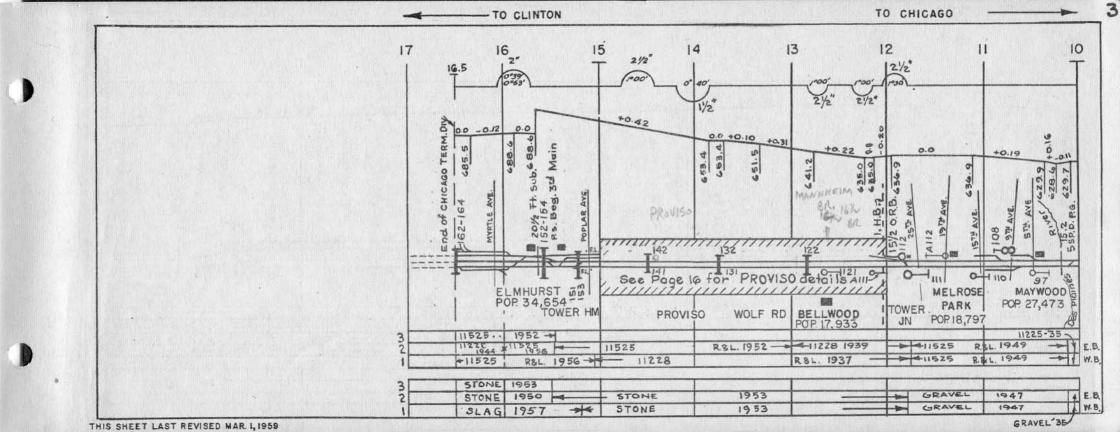

## **EXPLANATIONS**

HORIZONTAL - I" = I MILE SCALE - ALSO SHOWN DOUBLE SCALE. VERTICAL - I" = 100 FEET

FIGURES ON GRADE LINES ARE % GRADIENTS.

FIGURES BELOW GRADE LINES ARE BASE OF RAIL FLEVATIONS IN FEET ABOVE MEAN SEA LEVEL.