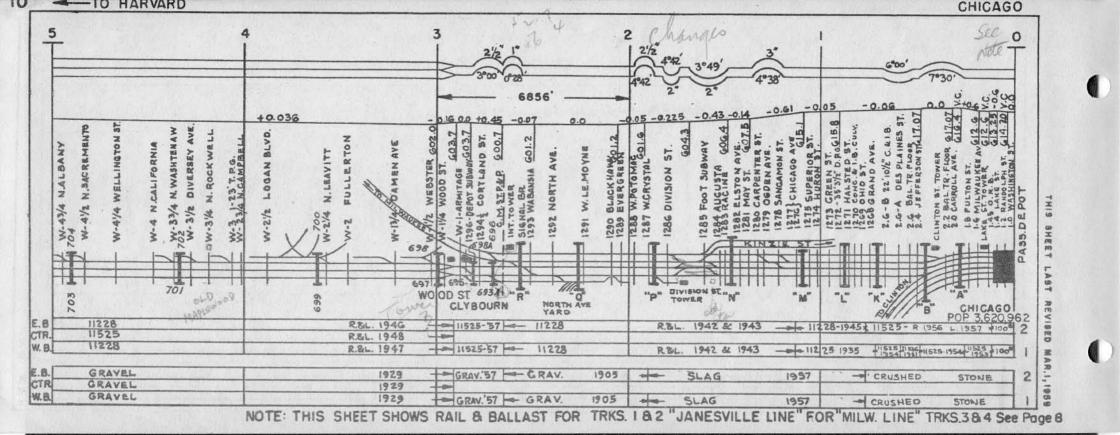

## CHICAGO TERMINAL DIVISION

## **EXPLANATIONS**

HORIZONTAL - I" = I MILE SCALE - ALSO SHOWN DOUBLE SCALE. VERTICAL - I" = 100 FEET

FIGURES ON GRADE LINES ARE % GRADIENTS.

FIGURES BELOW GRADE LINES ARE BASE OF RAIL FLEVATIONS IN FEET ABOVE MEAN SEA LEVEL.

- POPULATION (1950 CENSUS)

SIGNAL BRIDGE -O - SIGNAL MAST

INTERSTATE HWY - U.S. HIGHWAY - STATE HIGHWAY

SPRING SWITCH AUTOMATIC WIG WAG

MWW- MANUAL WIG WAG

A G - AUTOMATIC GATE

MANUAL GATE FL - FLASHER

FLAB- FLASHER & BELL

BELL

- TRAFFIC SIGNAL & BELL (COLOR LIGHTS)

DIESEL FUEL OIL STATION

DIESEL WATER STA FOR STEAM GENERATORS

- TURNTABLE - WYF TRACK