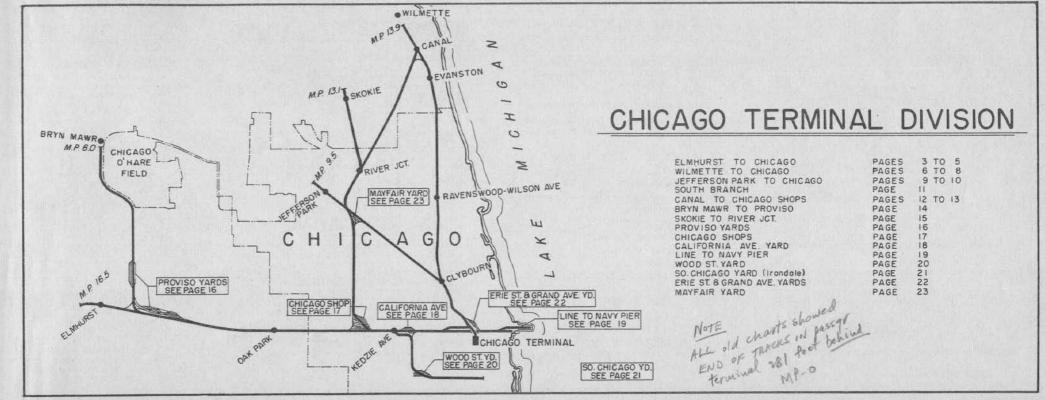

## CHICAGO TERMINAL DIVISION







## **EXPLANATIONS**

HORIZONTAL - I" = I MILE SCALE - ALSO SHOWN DOUBLE SCALE. VERTICAL - I" = 100 FEET

FIGURES ON GRADE LINES ARE % GRADIENTS.

FIGURES BELOW GRADE LINES ARE BASE OF RAIL FLEVATIONS IN FEET ABOVE MEAN SEA LEVEL.

- POPULATION (1950 CENSUS)

SIGNAL BRIDGE -O - SIGNAL MAST

INTERSTATE HWY - U.S. HIGHWAY - STATE HIGHWAY

SPRING SWITCH AUTOMATIC WIG WAG

MWW- MANUAL WIG WAG

A G - AUTOMATIC GATE

MANUAL GATE FL - FLASHER

FLAB- FLASHER & BELL

BELL

- TRAFFIC SIGNAL & BELL (COLOR LIGHTS)

DIESEL FUEL OIL STATION

DIESEL WATER STA FOR STEAM GENERATORS

- TURNTABLE - WYF TRACK

## BRIDGE ABBREVIATIONS RAIL ROLLING

OVERVIEND HICHWAY DRIDGE

| O.H.B.     | _    | OVERHEAD HIGHWAY BRIDGE