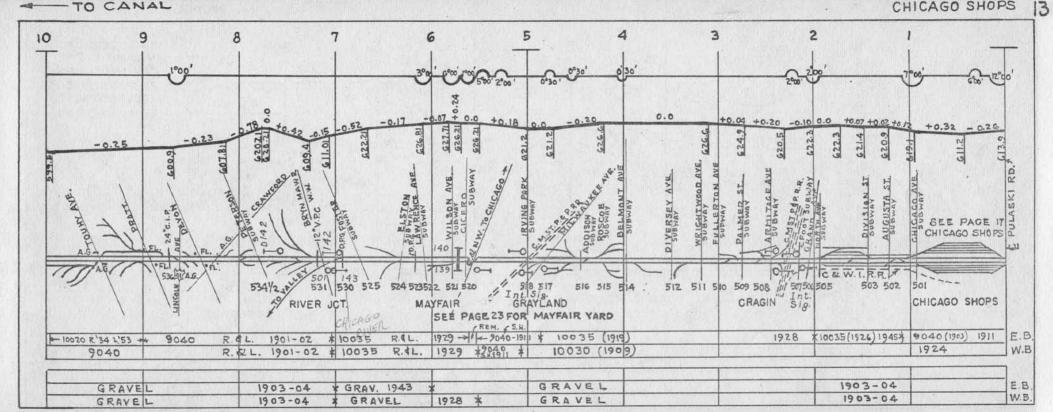

## **EXPLANATIONS**

HORIZONTAL - I" = I MILE SCALE - ALSO SHOWN DOUBLE SCALE. VERTICAL - I" = 100 FEET

FIGURES ON GRADE LINES ARE % GRADIENTS.

FIGURES BELOW GRADE LINES ARE BASE OF RAIL FLEVATIONS IN FEET ABOVE MEAN SEA LEVEL.

- POPULATION (1950 CENSUS)

SIGNAL BRIDGE -O - SIGNAL MAST

INTERSTATE HWY - U.S. HIGHWAY - STATE HIGHWAY

SPRING SWITCH AUTOMATIC WIG WAG

MWW- MANUAL WIG WAG

A G - AUTOMATIC GATE

MANUAL GATE FL - FLASHER

FLAB- FLASHER & BELL

BELL

- TRAFFIC SIGNAL & BELL (COLOR LIGHTS)

DIESEL FUEL OIL STATION

DIESEL WATER STA FOR STEAM GENERATORS

- TURNTABLE - WYF TRACK