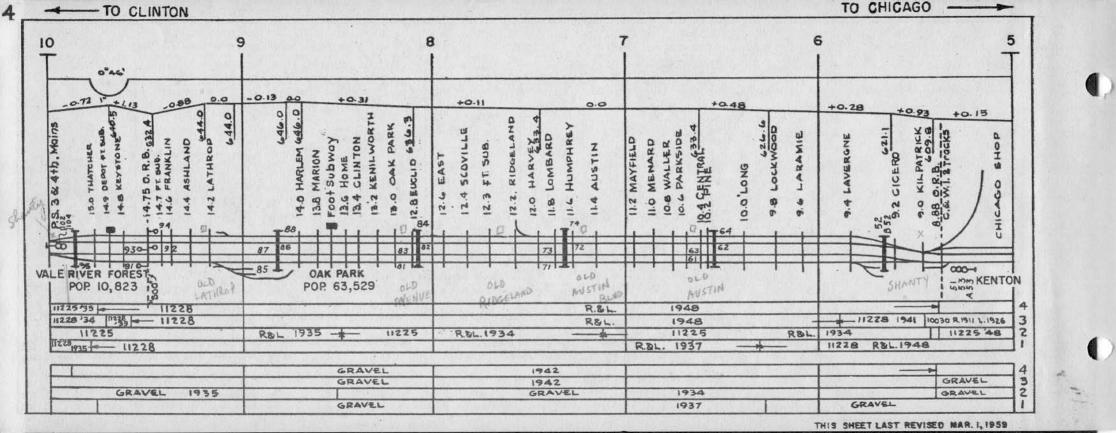

## CHICAGO TERMINAL DIVISION

## **EXPLANATIONS**

HORIZONTAL - I" = I MILE SCALE - ALSO SHOWN DOUBLE SCALE. VERTICAL - I" = 100 FEET

FIGURES ON GRADE LINES ARE % GRADIENTS.

FIGURES BELOW GRADE LINES ARE BASE OF RAIL FLEVATIONS IN FEET ABOVE MEAN SEA LEVEL.

- POPULATION (1950 CENSUS)

SIGNAL BRIDGE -O - SIGNAL MAST

INTERSTATE HWY - U.S. HIGHWAY - STATE HIGHWAY

SPRING SWITCH AUTOMATIC WIG WAG

MWW- MANUAL WIG WAG

A G - AUTOMATIC GATE

MANUAL GATE FL - FLASHER

FLAB- FLASHER & BELL

BELL

- TRAFFIC SIGNAL & BELL (COLOR LIGHTS)

DIESEL FUEL OIL STATION

DIESEL WATER STA FOR STEAM GENERATORS

- TURNTABLE - WYF TRACK