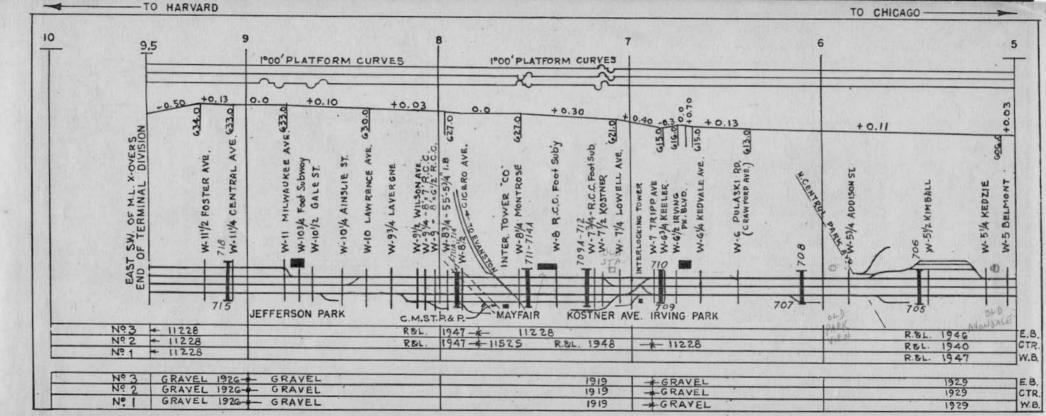

## CHICAGO TERMINAL DIVISION

## **EXPLANATIONS**

HORIZONTAL - I" = I MILE SCALE - ALSO SHOWN DOUBLE SCALE. VERTICAL - I" = 100 FEET

FIGURES ON GRADE LINES ARE % GRADIENTS.

FIGURES BELOW GRADE LINES ARE BASE OF RAIL FLEVATIONS IN FEET ABOVE MEAN SEA LEVEL.

- POPULATION (1950 CENSUS)

SIGNAL BRIDGE -O - SIGNAL MAST

INTERSTATE HWY - U.S. HIGHWAY - STATE HIGHWAY

SPRING SWITCH AUTOMATIC WIG WAG

MWW- MANUAL WIG WAG

A G - AUTOMATIC GATE

MANUAL GATE FL - FLASHER

FLAB- FLASHER & BELL

BELL

- TRAFFIC SIGNAL & BELL (COLOR LIGHTS)

DIESEL FUEL OIL STATION

DIESEL WATER STA FOR STEAM GENERATORS

- TURNTABLE - WYF TRACK