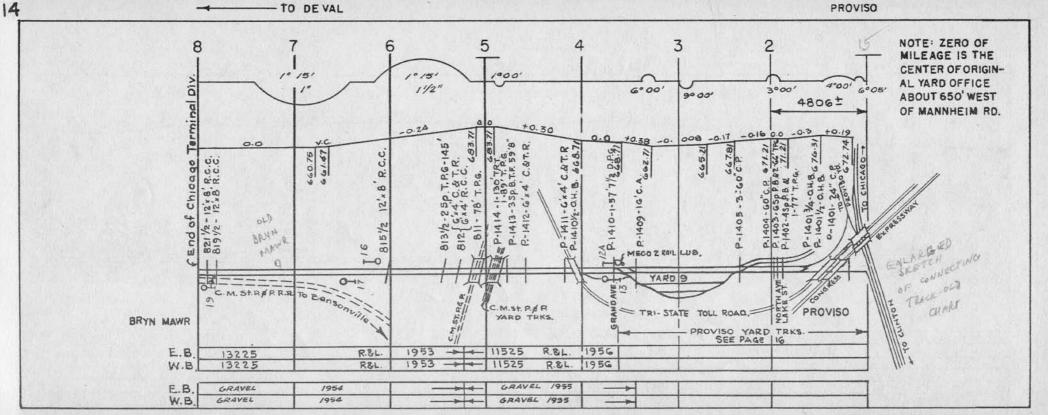

## **EXPLANATIONS**

HORIZONTAL - I" = I MILE SCALE - ALSO SHOWN DOUBLE SCALE. VERTICAL - I" = 100 FEET

FIGURES ON GRADE LINES ARE % GRADIENTS.

FIGURES BELOW GRADE LINES ARE BASE OF RAIL FLEVATIONS IN FEET ABOVE MEAN SEA LEVEL.

- POPULATION (1950 CENSUS)

SIGNAL BRIDGE -O - SIGNAL MAST

INTERSTATE HWY - U.S. HIGHWAY - STATE HIGHWAY

SPRING SWITCH AUTOMATIC WIG WAG

MWW- MANUAL WIG WAG

A G - AUTOMATIC GATE

MANUAL GATE FL - FLASHER

FLAB- FLASHER & BELL

BELL

- TRAFFIC SIGNAL & BELL (COLOR LIGHTS)

DIESEL FUEL OIL STATION

DIESEL WATER STA FOR STEAM GENERATORS

- TURNTABLE - WYF TRACK