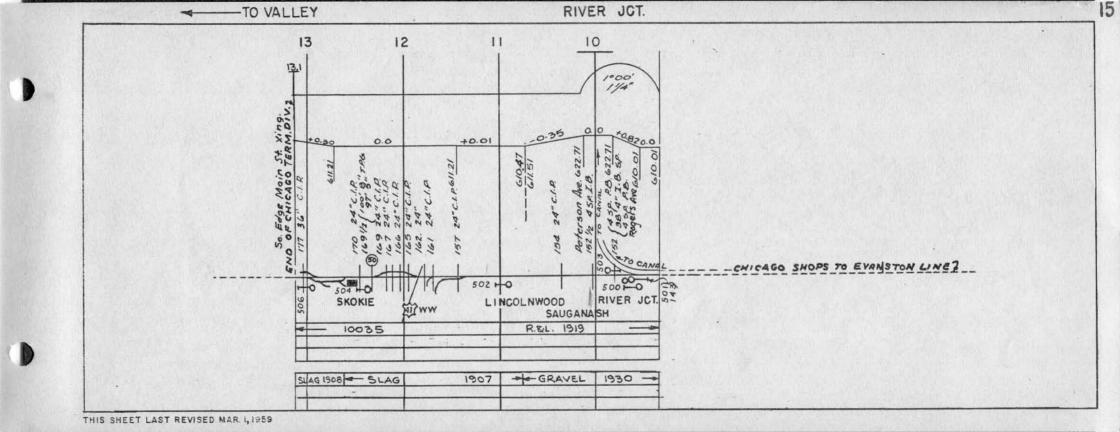

## **EXPLANATIONS**

HORIZONTAL - I" = I MILE SCALE - ALSO SHOWN DOUBLE SCALE. VERTICAL - I" = 100 FEET

FIGURES ON GRADE LINES ARE % GRADIENTS.

FIGURES BELOW GRADE LINES ARE BASE OF RAIL FLEVATIONS IN FEET ABOVE MEAN SEA LEVEL.

- POPULATION (1950 CENSUS)

SIGNAL BRIDGE -O - SIGNAL MAST

INTERSTATE HWY - U.S. HIGHWAY - STATE HIGHWAY

SPRING SWITCH AUTOMATIC WIG WAG

MWW- MANUAL WIG WAG

A G - AUTOMATIC GATE

MANUAL GATE FL - FLASHER

FLAB- FLASHER & BELL

BELL

- TRAFFIC SIGNAL & BELL (COLOR LIGHTS)

DIESEL FUEL OIL STATION

DIESEL WATER STA FOR STEAM GENERATORS

- TURNTABLE - WYF TRACK