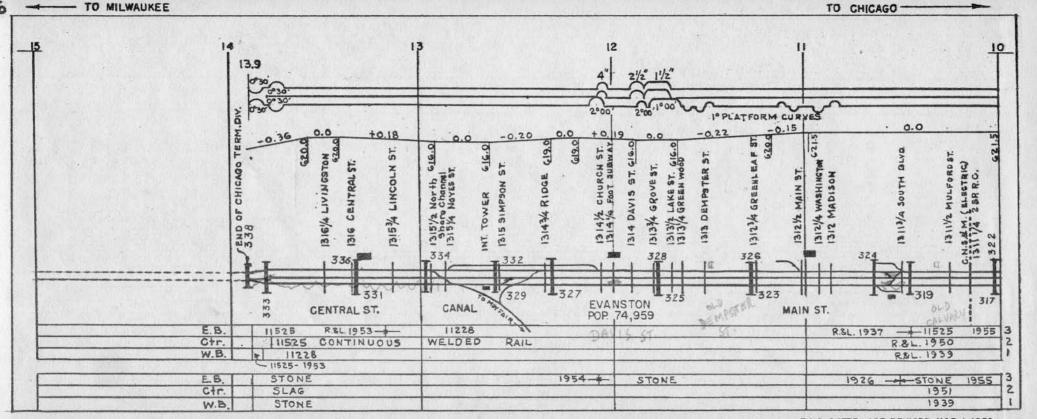

## CHICAGO TERMINAL DIVISION

## **EXPLANATIONS**

HORIZONTAL - I" = I MILE SCALE - ALSO SHOWN DOUBLE SCALE. VERTICAL - I" = 100 FEET

FIGURES ON GRADE LINES ARE % GRADIENTS.

FIGURES BELOW GRADE LINES ARE BASE OF RAIL FLEVATIONS IN FEET ABOVE MEAN SEA LEVEL.

- POPULATION (1950 CENSUS)

SIGNAL BRIDGE -O - SIGNAL MAST

INTERSTATE HWY - U.S. HIGHWAY - STATE HIGHWAY

SPRING SWITCH AUTOMATIC WIG WAG

MWW- MANUAL WIG WAG

A G - AUTOMATIC GATE

MANUAL GATE FL - FLASHER

FLAB- FLASHER & BELL

BELL

- TRAFFIC SIGNAL & BELL (COLOR LIGHTS)

DIESEL FUEL OIL STATION

DIESEL WATER STA FOR STEAM GENERATORS

- TURNTABLE - WYF TRACK