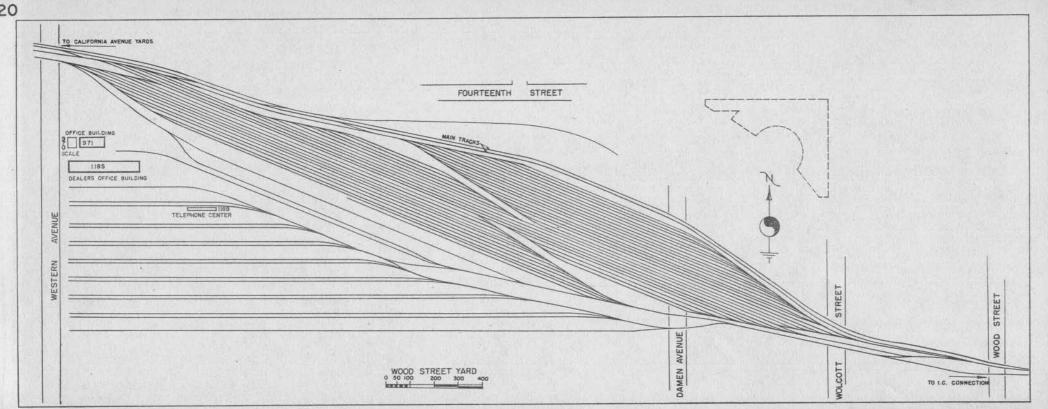

|

SECTION YEARS 50 54 56 65 67 72 1879 ONLY 1882 - 1884 1881 - 1890 1876 - 1910 1880 - 1896 1890 ONLY 1888 - 1925 1892 - 1917 9040 1890 - 1910 1906 - 1917

1917 - 1942

1909 - 1912

1912 - 1940

1926 - 1933

1934 - 1941

1934 - 1935

1936 - 1948

1952 ONLY

1948 -

9030

9035

10030

10035

11025

10020

115 C.C.

132 C.C.

112 112 C.C

## ABBREV.'S RAIL

ROLLED LAID ROLLED and LAID USABLE RAIL SECOND HAND RAIL RE-ROLLED RAIL







THIS SHEET LAST REVISED MAR. I, 1959





THIS SHEET LAST REVISED MAR.1, 1959





THIS SHEET LAST REVISED MAR 1, 1959









THIS SHEET LAST REVISED MAR. 1, 1959







THIS SHEET LAST REVISED MAR. 1, 1959



THIS SHEET LAST REVISED MAR 1, 1959



THIS SHEET LAST REVISED MAR. 1, 1959



THIS SHEET LAST REVISED MAR. 1, 1959



THIS SHEET LAST REVISED MAR. 1, 1959



THIS SHEET LAST REVISED MAR. 1, 1959