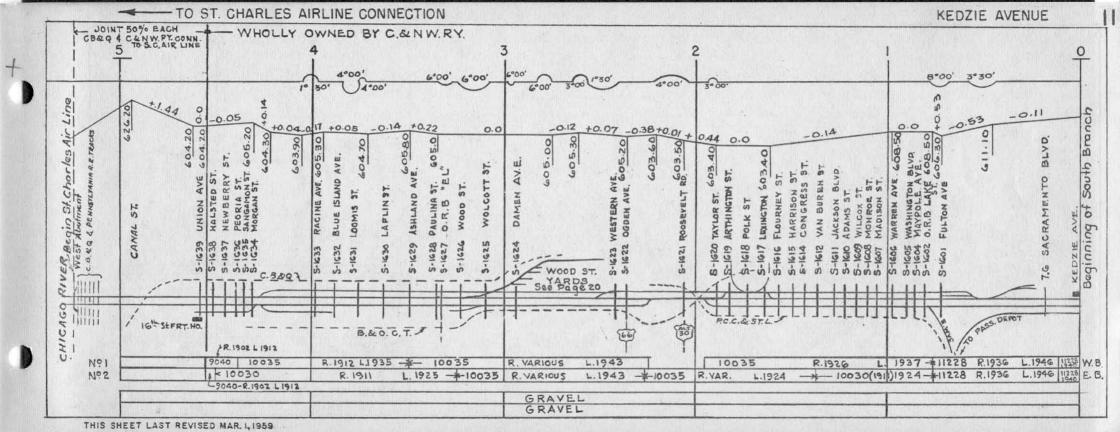

## CHICAGO TERMINAL DIVISION

## **EXPLANATIONS**

HORIZONTAL - I" = I MILE SCALE - ALSO SHOWN DOUBLE SCALE. VERTICAL - I" = 100 FEET

FIGURES ON GRADE LINES ARE % GRADIENTS.

FIGURES BELOW GRADE LINES ARE BASE OF RAIL FLEVATIONS IN FEET ABOVE MEAN SEA LEVEL.

- POPULATION (1950 CENSUS)

SIGNAL BRIDGE -O - SIGNAL MAST

INTERSTATE HWY - U.S. HIGHWAY - STATE HIGHWAY

SPRING SWITCH AUTOMATIC WIG WAG

MWW- MANUAL WIG WAG

A G - AUTOMATIC GATE

MANUAL GATE FL - FLASHER

FLAB- FLASHER & BELL

BELL

- TRAFFIC SIGNAL & BELL (COLOR LIGHTS)

DIESEL FUEL OIL STATION

DIESEL WATER STA FOR STEAM GENERATORS

- TURNTABLE - WYF TRACK