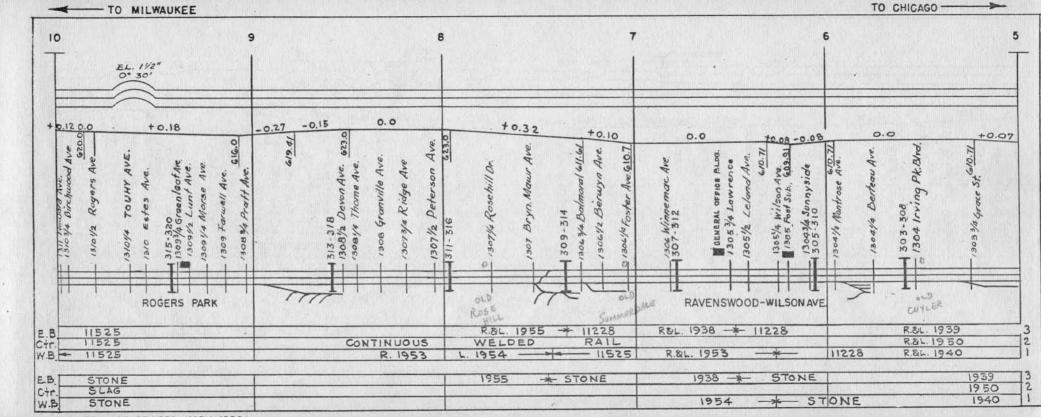

## CHICAGO TERMINAL DIVISION

## **EXPLANATIONS**

HORIZONTAL - I" = I MILE SCALE - ALSO SHOWN DOUBLE SCALE. VERTICAL - I" = 100 FEET

FIGURES ON GRADE LINES ARE % GRADIENTS.

FIGURES BELOW GRADE LINES ARE BASE OF RAIL FLEVATIONS IN FEET ABOVE MEAN SEA LEVEL.

- POPULATION (1950 CENSUS)

SIGNAL BRIDGE -O - SIGNAL MAST

INTERSTATE HWY - U.S. HIGHWAY - STATE HIGHWAY

SPRING SWITCH AUTOMATIC WIG WAG

MWW- MANUAL WIG WAG

A G - AUTOMATIC GATE

MANUAL GATE FL - FLASHER

FLAB- FLASHER & BELL

BELL

- TRAFFIC SIGNAL & BELL (COLOR LIGHTS)

DIESEL FUEL OIL STATION

DIESEL WATER STA FOR STEAM GENERATORS

- TURNTABLE - WYF TRACK