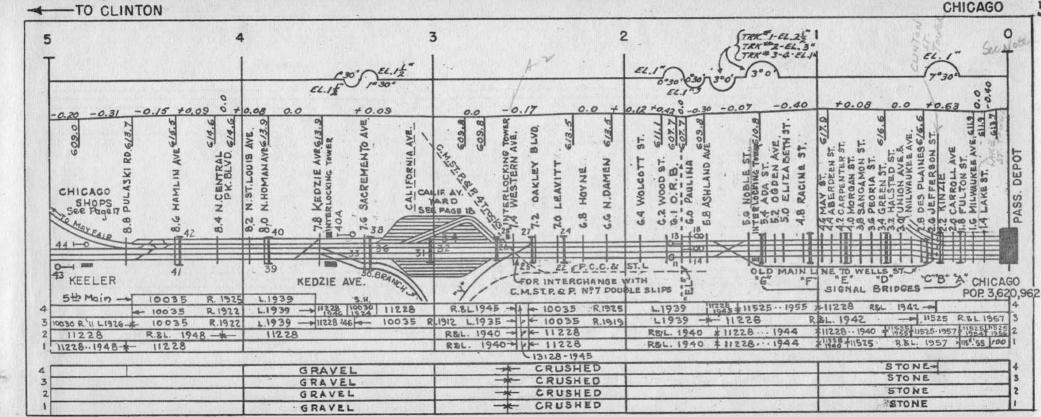

## CHICAGO TERMINAL DIVISION

## **EXPLANATIONS**

HORIZONTAL - I" = I MILE SCALE - ALSO SHOWN DOUBLE SCALE. VERTICAL - I" = 100 FEET

FIGURES ON GRADE LINES ARE % GRADIENTS.

FIGURES BELOW GRADE LINES ARE BASE OF RAIL FLEVATIONS IN FEET ABOVE MEAN SEA LEVEL.

- POPULATION (1950 CENSUS)

SIGNAL BRIDGE -O - SIGNAL MAST

INTERSTATE HWY - U.S. HIGHWAY - STATE HIGHWAY

SPRING SWITCH AUTOMATIC WIG WAG

MWW- MANUAL WIG WAG

A G - AUTOMATIC GATE

MANUAL GATE FL - FLASHER

FLAB- FLASHER & BELL

BELL

- TRAFFIC SIGNAL & BELL (COLOR LIGHTS)

DIESEL FUEL OIL STATION

DIESEL WATER STA FOR STEAM GENERATORS

- TURNTABLE - WYF TRACK