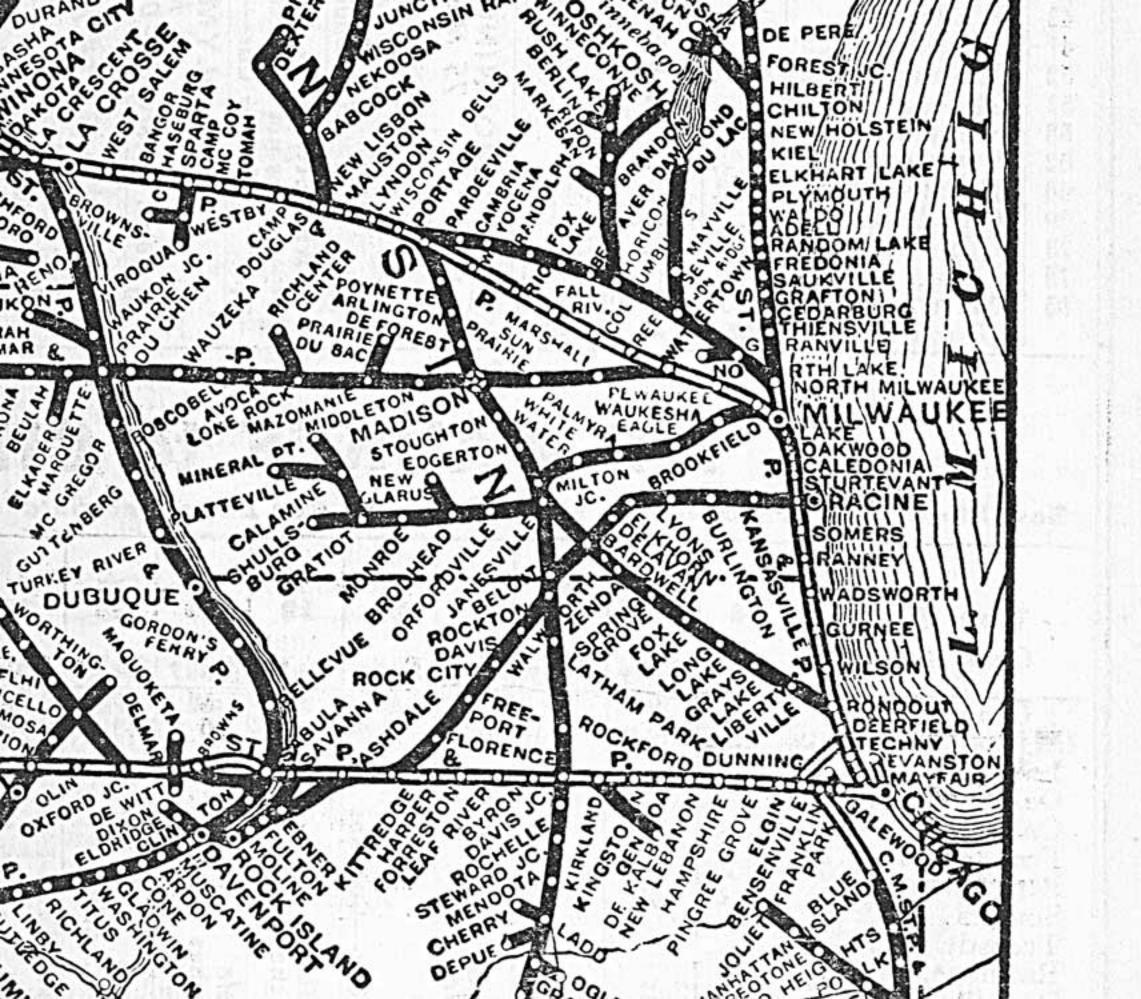

## File Folder Finds - Milw Rd Lanark, III 1947 train sheet Author: Englewood

Lanark, Illinois is 120 miles west of Chicago Union Station on the Milwaukee Road main line to Omaha.

Lanark is a few miles west of Kittredge which was the junction with the line from Freeport, Beloit and Sturtevant. Sturtevant was the junction with the Chicago - Milwaukee main line.