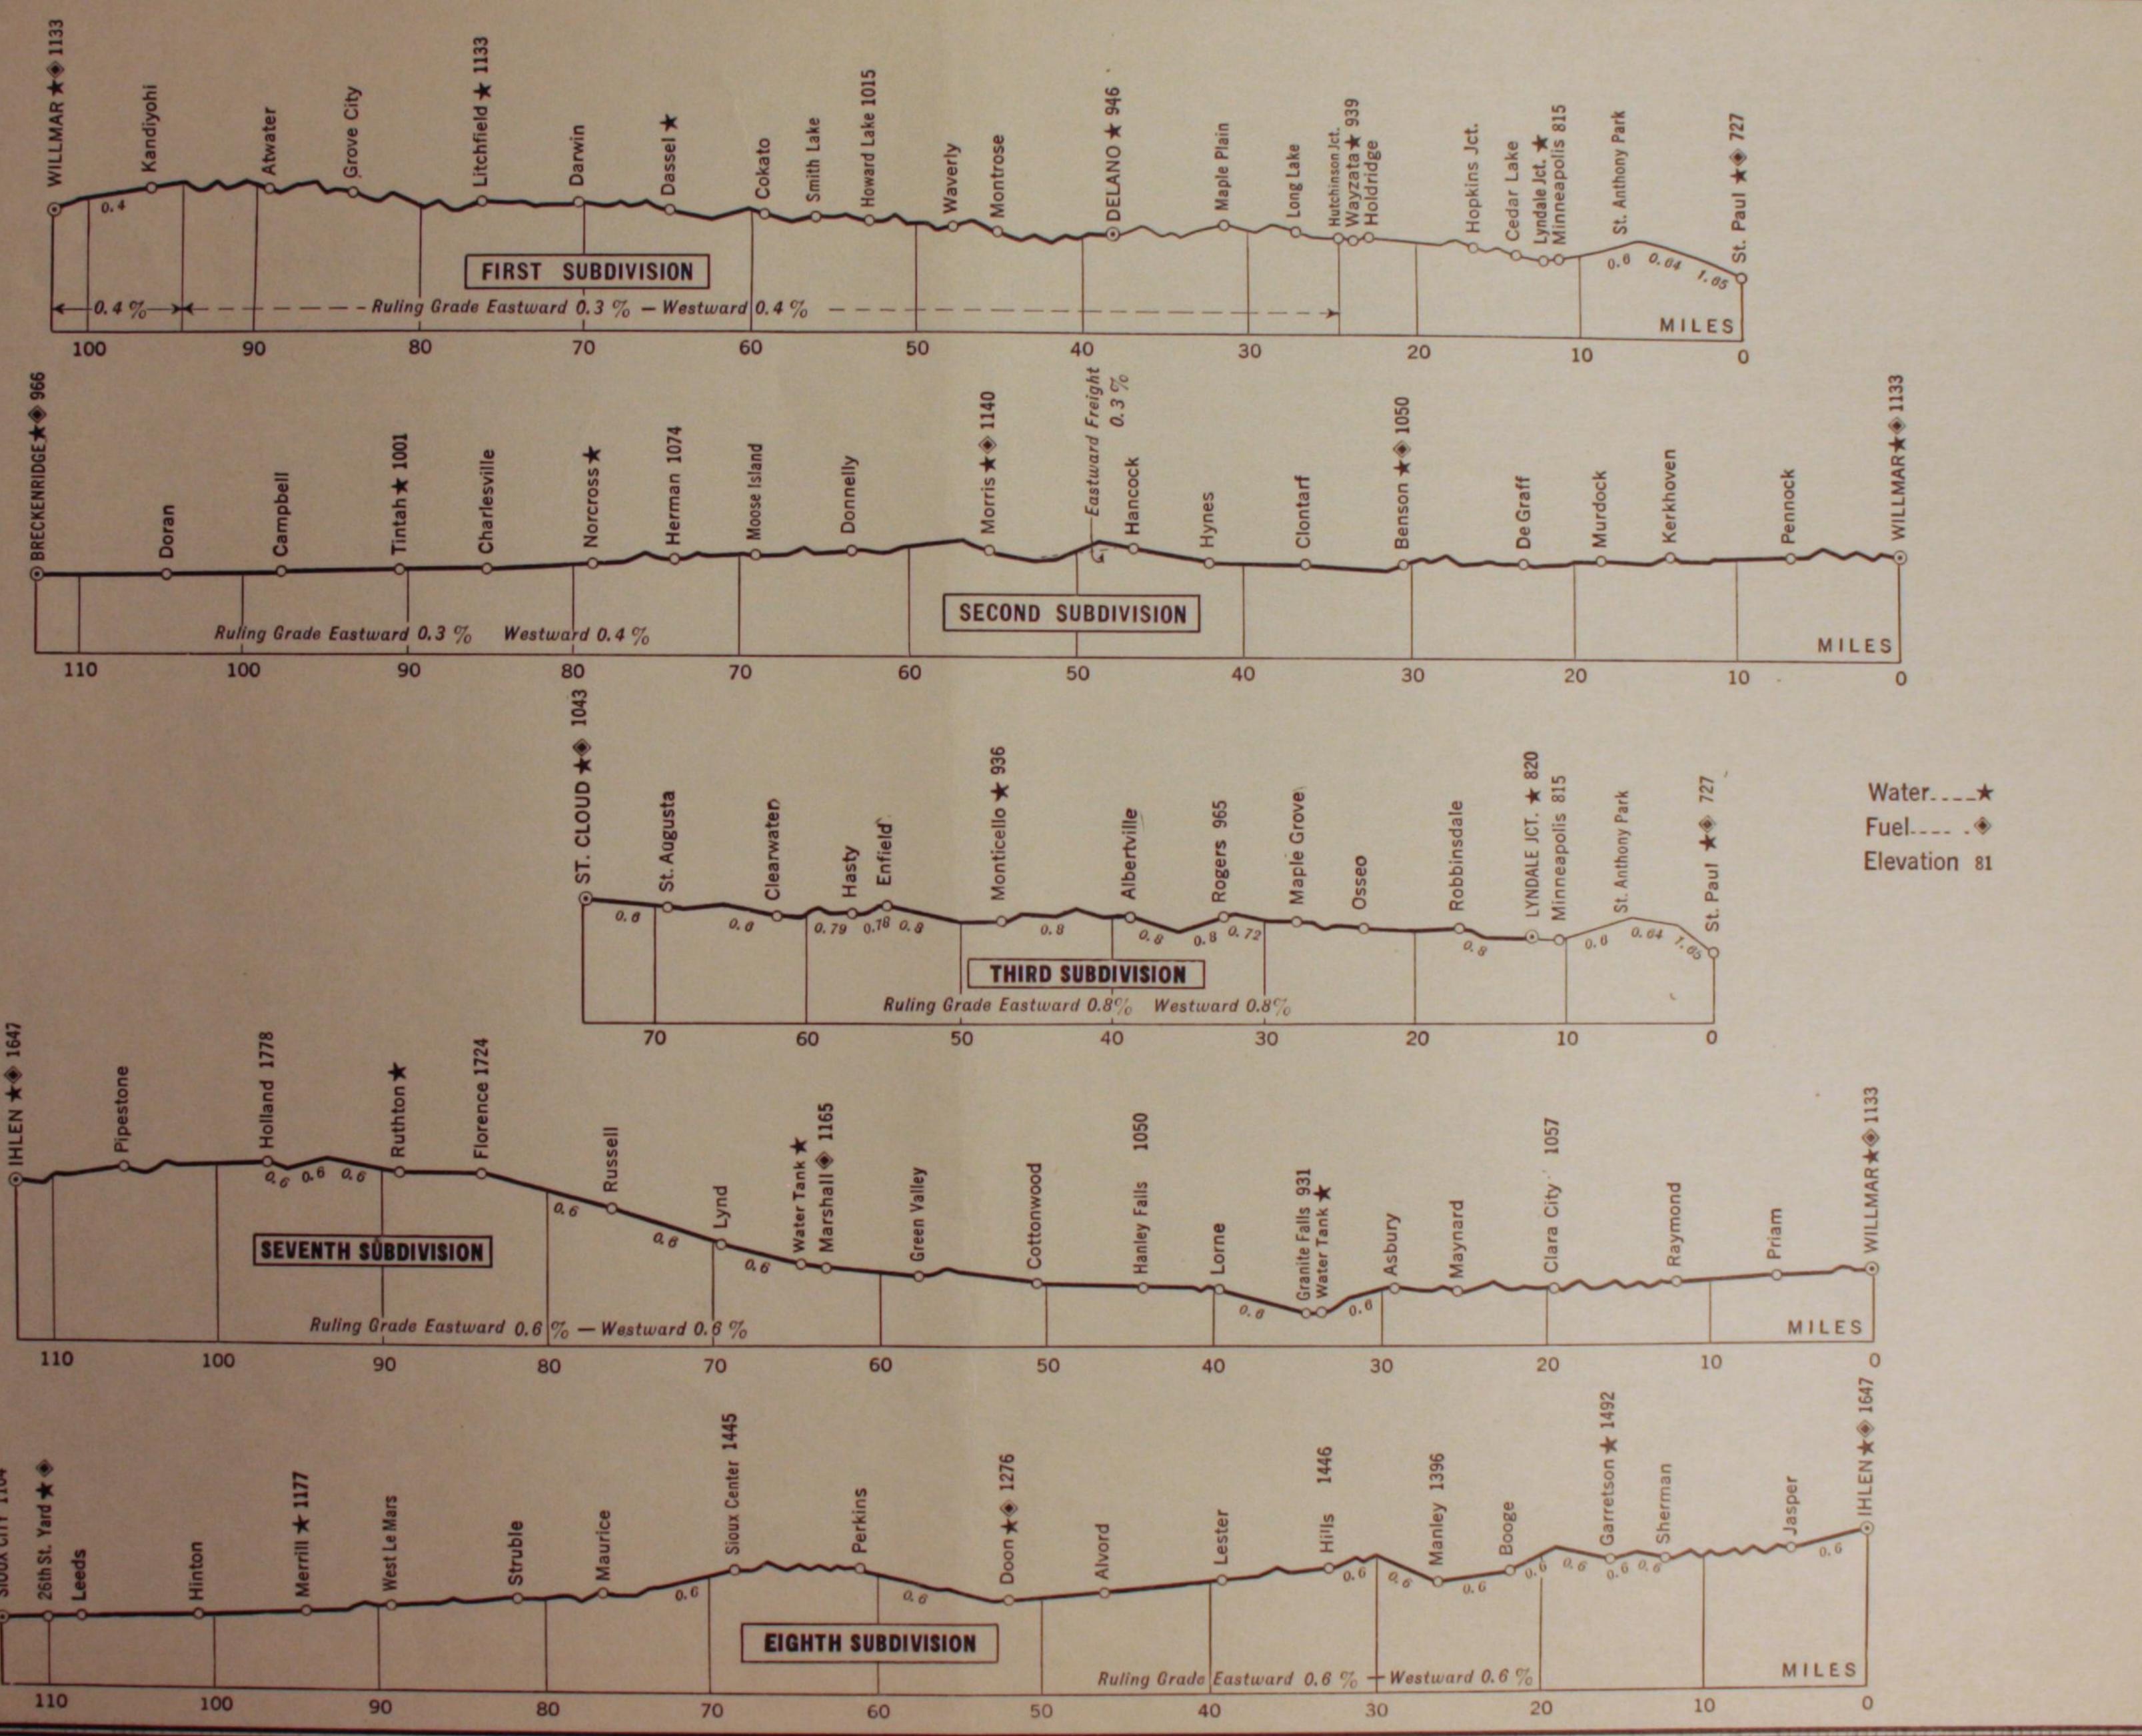

## THURSDAY, JANUARY 24, 1935

Photographed from the Michael J Denuty Collection by Charles V Mutschler. Converted to PDF by Dean Ogle.

| 2 WE     | STWARI    | D.                  |               |                     |            |               |           | FIRS            | SUBI            | DIVISI    | ON-LYNDALE .                                    | JCT. AND WI    | LLIV     | AK.           |               |          |                     | EASTWAR       | D.                  |
|----------|-----------|---------------------|---------------|---------------------|------------|---------------|-----------|-----------------|-----------------|-----------|-------------------------------------------------|----------------|----------|---------------|---------------|----------|---------------------|---------------|---------------------|
|          | SECOND    | CLASS               |               | F                   | IRST CLAS  | S             |           | Car             | y               | Paul Paul | Time Table No. 3                                | 5              |          |               |               | FIRST    | CLASS               | SECOND        | CLASS               |
| 423      | 429       | 61                  | 425           | 31                  | 3          | 1             | 27        |                 |                 | e from S  | Effective January 24, 1935                      |                | uph Call | 4             | 28            | 2        | 32                  | 426           | 60                  |
| Daily    |           | Dally<br>Ex. Sunday | Daily         | Daily<br>Ex. Sunday | Daily      | Daily         | Daily     | Sidings         | Statlor<br>Numb | Distant   | STATIONS                                        | Distance       | Tologo   | Daily         | Daily         | Daily    | Daily<br>Ex. Sunday | Daily         | Daily<br>Ex. Sunday |
|          |           |                     |               |                     | L 10.05m   | L 8-50km      | L 8.45km  |                 | 0               |           | ST. PAUL                                        | 102.19 K       | A        | A 7.30Am      | A 10.30Am     | 10.30Pm  |                     |               |                     |
|          |           | L 6.45km            |               |                     | 10.50fm    | 9.25ks        | 9.18km    |                 | 11              | 10.57     | MINNEAPOLIS                                     | . 91.62 K      | 8        | 7-05Am        | 10.05km       | 10-05Pm  |                     |               | A 4.00              |
|          |           |                     |               | TR                  | AINS BETW  | EEN ST. P     | AUL AND   | LYNDA           | LE JCT.         | WILL B    | E GOVERNED BY TW                                | IN CITY TERMIN | IALS     | TIME TABL     | E.            |          |                     |               |                     |
| 9.00%    | 7.15km    | L 7.00ks            | L 3.45km      |                     | L 10.55m   | L 9.30km      | L 9.22km  |                 | TOO             | 12.18     | LYNDALE JCT                                     | 90.01 PW       |          | A 6.44 km     | A 9.55km      | A 9.53Pm |                     | A 2-10fm      | A 340A              |
|          |           |                     |               |                     |            |               |           | YD 139          | 4 A 13          | 13.92     | CEDAR LAKE                                      | 88.27 P        |          |               |               |          |                     |               |                     |
| 9.12     | 7.27      | 7.08                | 3-57          |                     | 11-01      | 9.35          | 9.27      |                 | A 17            | 16.40     | HOPKINS JCT                                     | 85.79 X P      |          | 6.35          | 9.47          | 9.46     |                     | 1.57          | 3.28                |
| 9.30     | 7-45      | . 7.23              | 4.15          |                     | 111.12     | 9.45          | 9.37      | 80 2            | 0 A 24          | 23.90     | 7.50<br>WAYZATA                                 | 78.29 RD PW    | WA       | 1 6.21        | 9.37          | 9.35     |                     | 1.42          | . 3.16              |
| 9.32     |           | A 7.25km            | 4.17          |                     | 11.13      | 9.46          | 9 38      |                 |                 | 24.59     | HUTCHINSON JCT.                                 | 77.60 P I      |          | 6.18          | 9.36          | 9.34     |                     |               | L 3-11              |
| 9.38     | 7-53      |                     | 4.23          |                     | *11.18     | 9.49          | 9.41      | 79 1            | 4 A 27          | 27.00     | LONG LAKE                                       | 75.19 D        | ON       | 1 6.13        | 9.32          | 9.30     |                     | 1.35          |                     |
| 9.48     | 8-03      |                     | 4.33          |                     | *11.25     | 9.55          | 9.47      | W 80 1          | 7 A 32          | 31.37     | MAPLE PLAIN                                     | ≥ 70.82 D P    | MA       | 1 6.04        | 9.26          | 9.24     |                     | 1.25          |                     |
| 10-15    | 8.30      |                     | 5-00          |                     | *11.38     | 10-04         | 9.57      | E 80 4          | 9 A 39          | 38.36     | DELANO                                          | 63.83 DNW I    | DA       | 1 5.50        | 9.16          | 9.14     |                     | 1-05          |                     |
| 10-30    | 8.45      |                     | 5-15          |                     | f11-48     | 10-13         | 10.06     | 4 1             | 8 A 45          | 45.06     | MONTROSE                                        | 57.13 DP       | мо       | 1 5.37        | 9.05          | 9.04     |                     | 12-50         |                     |
| 10-37    | 9-01      |                     | 5-31          |                     | 111-53     | 10.16         |           | 90              |                 |           | WAVERLY                                         |                | WY       | 1 5.31        | 9.01          | 9.00     |                     | 12-44         |                     |
| 10-50    | 9.15      |                     | 5.45          |                     | *12-03Am   | 10-23         | 10-15     | 343 8           | 2 A 53          | 52.87     | HOWARD LAKE                                     | 00 K 49.82 DP  | RD       | 1 5.21        | 8-52          | 8.53     |                     | 12.34         |                     |
| 11-04    | 9.28      |                     | 5-58          |                     | *12.17     | 10.31         | 10-23     | B 80<br>W 80 6  | 1 A 59          | 59.15     |                                                 | 0 48.04 DP     | CT       | * 5.09        | 8.44          | 8.45     |                     | 12.22         |                     |
| 11-20    | 944       |                     | 6-14          |                     | •12-28     | 10.38         | 10.30     | E 82<br>W 79 6  | 4 A 65          | 64.95     | DASSEL                                          | 87.24 DPW      | DS       | 1 4.58        | 8.35          | 8-37     |                     | 12-07h        | 1000                |
| 11.33    | 9.56      | 1 63                | 6.26          |                     | 112-37     | 10-45         | 10.36     | E 70<br>W 79 1  | 9 A 70          | 70.09     | DARWIN                                          | 82.10 DP       | DN       | 1 4.49        | 8.26          | 8.30     |                     | 11.49         |                     |
| 11-46    | 10-09     |                     | 6-39          |                     | •12-47     | 10-53         | 10-43     | E 108<br>W 80 9 | 2 A 76          | 76.19     | LITCHPIELD                                      | 26.00 DNW      | FD       | . 4.39        | * 8.16        | 8-21     |                     | 11.37         |                     |
| 12-01 kg |           |                     | 6.51          |                     | 1 1-02     | 11-03         | 10.52     | E 75<br>W 75 5  | 3 A 84          | 83 .87    | GROVE CITY                                      | 18.32 DP       | G        | 1 4.24        | 8.02          | 8.09     |                     | 11.25         |                     |
| 12-12    | 10-32     |                     | 7.02          |                     | • 1.13     | 11.10         | 10.58     | 84 8            | 7 A 80          | 88.99     | XATWATER                                        | 18.20 DN I     | WR       | r 4.15        | 7.53          | 8-02     |                     | 11.10         |                     |
| 12-27    | 10-47     |                     | 7.17          |                     | * 1.25     | 11.19         | 11-06     | E 80 2          | 6 A 97          | 96.35     | 7.86 KANDIYOHI                                  | 5.84 DP        | В        | 1 4.02        | 7.41          | 7.51     |                     | 10-30         |                     |
| 12-38    | 10-58     |                     | 7.27          | L 10-554m           | 1.31       |               |           |                 |                 | 101.01    | WILLMAR JUNCTION                                | 1.18 P         |          |               |               |          | A 11-40Am           | 10-05         | 100000              |
| 12-45h   | A 11-054s |                     | A 7.35km      | A 11-00Am           | A 1.37km   | A 11.30km     | A 11-15km | Yard 151        | 6 A102          | 102.19    | 0WILLMAR                                        | RDN KXWC O     | WD       | L 3.50Am      | L 7.30M       | L 7.40m  | L 11.35Am           | L 10-00Am     |                     |
| 3.45     |           | 29.78               | 3.50<br>23.48 | 14.16               | 2.42 33.34 | 2.00<br>45.00 | 1.53      | 19              | A selection     | 0.83      | Time Over Subdivision<br>Average Speed Per Hour |                |          | 2.54<br>31.03 | 2.25<br>37.24 | 2.13     | 14.16               | 4.10<br>21.60 | 25.67               |