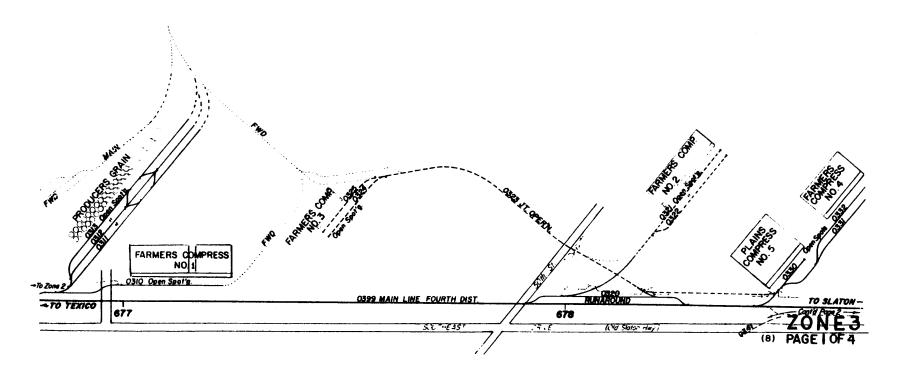

PAGE 5

ZONE 3 <LUBBOCK 42200> FOURTH SUBDIVISION

| 03 10 00<br>01 | FARMERS COMPRESS TRACK ONE (9 CARS AT OPEN DOCK) |                | FARMERS COOP COMPRESS FIVE |
|----------------|--------------------------------------------------|----------------|----------------------------|
| 03 11 00       | PRODUCERS GRAIN TRACK                            | 01<br>03 31 00 | (10 CARS AT OPEN DOCK)     |
| 03 12 00       | PRODUCERS GRAIN TRACK                            | 03 31 00       | FARMERS COOP COMPRESS FOUR |
| 03 13 00       | PRODUCERS GRAIN TRACK                            | 02 22 00       | (9 CARS AT OPEN DOCK)      |
| 03 20 00       | LUBBOCK SIDING                                   | 03 32 00       | FARMERS COOP COMPRESS FOUR |
| 03 21 00       | FARMERS COOP COMPRESS TWO                        |                | (9 CARS AT OPEN DOCK)      |
| 01             | (9 CARS AT OPEN DOCK)                            |                |                            |
| 03 22 00       | FARMERS COOP COMPRESS TWO                        |                |                            |
| 01             | (9 CARS AT OPEN DOCK)                            |                |                            |
| 03 23 00       | LEAD TO FARMERS COMPRESS THO                     |                |                            |
| 03 24 00       | FARMERS COOP COMPRESS THREE                      |                |                            |
| 01             | (9 CARS AT OPEN DOCK)                            |                |                            |
| 03 25 00       | FARMERS COOP COMPRESS THREE                      |                |                            |
| 01             | (9 CARS AT OPEN DOCK)                            |                |                            |