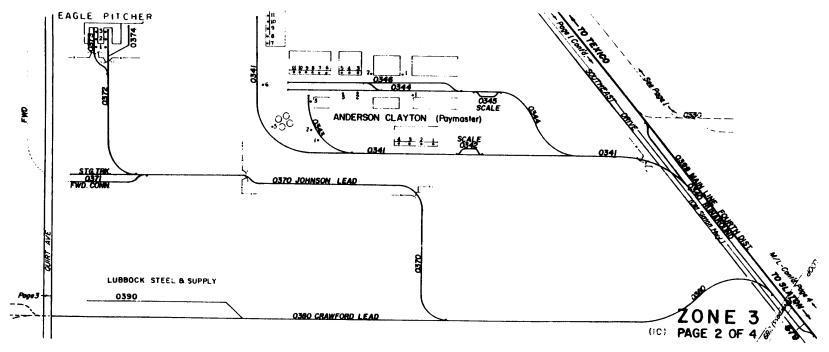

|                |                            |
| 01             | (9 CARS AT OPEN DOCK)                            |                |                            |
| 03 23 00       | LEAD TO FARMERS COMPRESS THO                     |                |                            |
| 03 24 00       | FARMERS COOP COMPRESS THREE                      |                |                            |
| 01             | (9 CARS AT OPEN DOCK)                            |                |                            |
| 03 25 00       | FARMERS COOP COMPRESS THREE                      |                |                            |
| 01             | (9 CARS AT OPEN DOCK)                            |                |                            |

PAGE 7



ZONE 3 <LUBBOCK 42200> FOURTH SUBDIVISION



ZONE 3 <LUBBOCK 42200> FOURTH SUBDIVISION

| 03 80 00<br>03 81 00 | CRAWFORD SPUR LEAD<br>QUIRT STREET TEAM TRACK |              | 03 87        | 00<br>01 | FURRS TRACK NO.1<br>FURRS 8 SPOTS THRU | DOOR  |
|----------------------|-----------------------------------------------|--------------|--------------|----------|----------------------------------------|-------|
| 01                   | THROUGH                                       |              |              | 08       | FURRS WAREHOUSE                        | DOOR  |
| 07                   | QUIRT ST. TEAM PATRONS                        | OPEN         | 03 88        | 00       | FURRS TRACK NO.2                       | DOOK  |
| 08                   | QUIRT STREET TEAM DOCK                        | DOCK         |              |