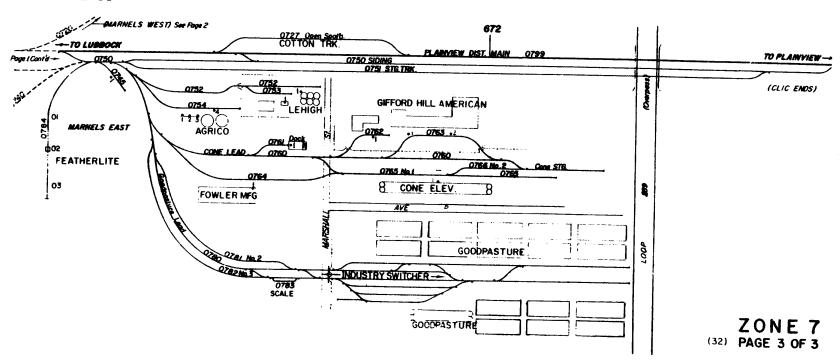

Zone 5 Page 1 of 2 — Industries near Upper Yard

Zone 5 Page 2 of 2 — Industries near Upper Yard

Zone 6 Page 1 of 1 — Crosbyton District mainline

Zone 7 Page 1 of 3 — Plainview District mainline
```

Zone 7 Page 2 of 3 – Plainview District industry lead

Zone 7 Page 3 of 3 – Plainview District mainline continued

Zone 8 Page 1 of 2 – Seagraves District mainline

Zone 8 Page 2 of 2 – Seagraves and Lehman District mainlines

Zone 9 Page 1 of 1 – Mainline northwest of Upper Yard