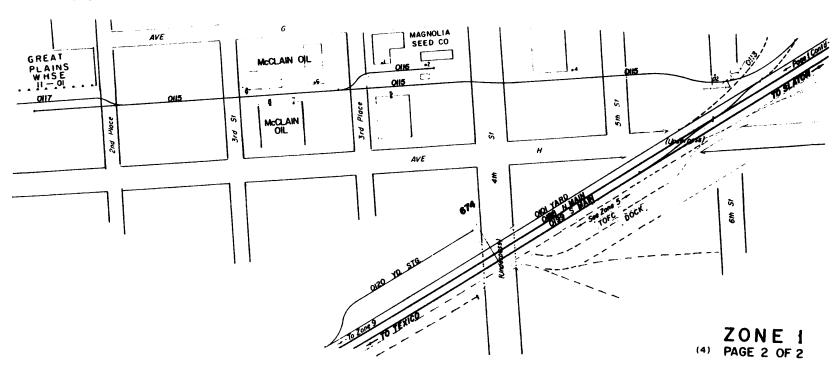

# ZONE ONE <LUBBOCK 42200> FOURTH SUBDIVISION

# ZONE ONE <LUBBOCK 42200> FOURTH SUBDIVISION

| 15   | ഹ                                  | THOUGHT TRACK                                                                                 |                                                                                                                                                                                                                                                                                                                              |
|------|------------------------------------|-----------------------------------------------------------------------------------------------|------------------------------------------------------------------------------------------------------------------------------------------------------------------------------------------------------------------------------------------------------------------------------------------------------------------------------|
| 13   |                                    |                                                                                               | 08511                                                                                                                                                                                                                                                                                                                        |
|      |                                    |                                                                                               | OPEN                                                                                                                                                                                                                                                                                                                         |
|      | 02                                 | BECK STEEL CO                                                                                 | OPEN                                                                                                                                                                                                                                                                                                                         |
|      | 04                                 | VACANT                                                                                        | OPEN                                                                                                                                                                                                                                                                                                                         |
|      | 06                                 | MCCLAIN OIL                                                                                   | DOOR                                                                                                                                                                                                                                                                                                                         |
| THRU | j                                  | (4 CARS SPOT)                                                                                 |                                                                                                                                                                                                                                                                                                                              |
|      | 09                                 | MCCLAIN OIL                                                                                   | DOOR                                                                                                                                                                                                                                                                                                                         |
| 16   | 00                                 | LEAD TRACK                                                                                    |                                                                                                                                                                                                                                                                                                                              |
|      | 01                                 | MAGNOLIA SEED CO                                                                              | DOOR                                                                                                                                                                                                                                                                                                                         |
|      | 02                                 | MAGNOLIA SEED CO                                                                              | DOOR                                                                                                                                                                                                                                                                                                                         |
| 17   | 00                                 | SOUTH PLAINS TRACK                                                                            |                                                                                                                                                                                                                                                                                                                              |
|      | 01                                 | THRU 07 ARE CLOSED SPOTS                                                                      |                                                                                                                                                                                                                                                                                                                              |
|      | 80                                 | SOUTH PLAINS WHSE                                                                             |                                                                                                                                                                                                                                                                                                                              |
| TH   | IRU                                | (4 SPOTS)                                                                                     |                                                                                                                                                                                                                                                                                                                              |
|      | 11                                 | SOUTH PLAINS WHSE                                                                             |                                                                                                                                                                                                                                                                                                                              |
| 20   | 00                                 | STORAGE TRACK                                                                                 |                                                                                                                                                                                                                                                                                                                              |
|      | 01                                 | STORAGE (8 CARS)                                                                              |                                                                                                                                                                                                                                                                                                                              |
| 98   | 00                                 | NORTH MAIN TRACK                                                                              |                                                                                                                                                                                                                                                                                                                              |
| 99   | 00                                 | SOUTH MAIN TRACK                                                                              |                                                                                                                                                                                                                                                                                                                              |
|      | THRU<br>16<br>17<br>TH<br>20<br>98 | 06<br>THRU 09<br>16 00<br>01<br>02<br>17 00<br>01<br>08<br>THRU<br>11<br>20 00<br>01<br>98 00 | O1 VACANT O2 BECK STEEL CO O4 VACANT O6 MCCLAIN OIL  THRU (4 CARS SPOT) O9 MCCLAIN OIL 16 OO LEAD TRACK O1 MAGNOLIA SEED CO O2 MAGNOLIA SEED CO 17 OO SOUTH PLAINS TRACK O1 THRU O7 ARE CLOSED SPOTS O8 SOUTH PLAINS WHSE THRU (4 SPOTS) 11 SOUTH PLAINS WHSE 20 OO STORAGE TRACK O1 STORAGE (8 CARS) 98 OO NORTH MAIN TRACK |