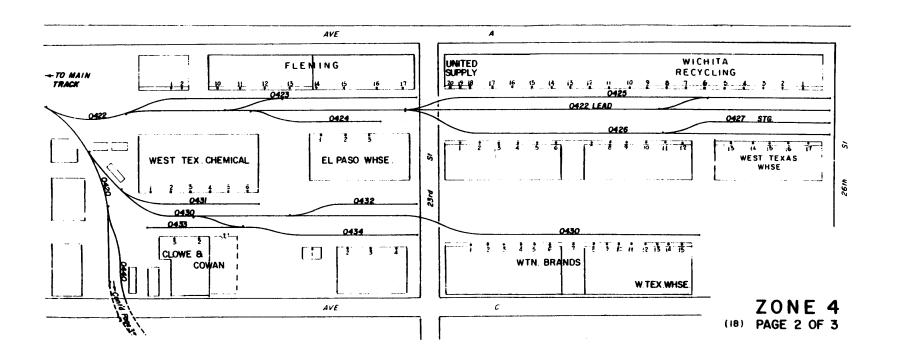

Zone 3 Page 3 of 4 — Industry leads

Zone 3 Page 4 of 4 — Mainline

Zone 4 Page 1 of 3 — Industries near Upper Yard

Zone 4 Page 2 of 3 — Ave A and 19<sup>th</sup> St Lead

Zone 4 Page 3 of 3 — Ave A and 19<sup>th</sup> St Lead continued