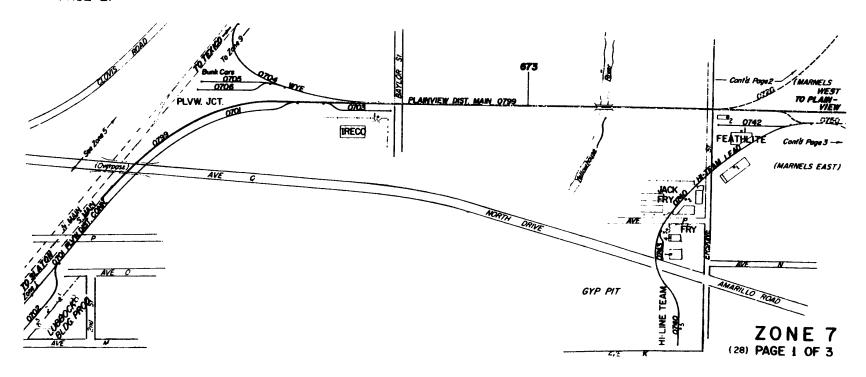

Zone 5 Page 1 of 2 — Industries near Upper Yard

Zone 5 Page 2 of 2 — Industries near Upper Yard

Zone 6 Page 1 of 1 — Crosbyton District mainline

Zone 7 Page 1 of 3 — Plainview District mainline
```

Zone 7 Page 2 of 3 – Plainview District industry lead