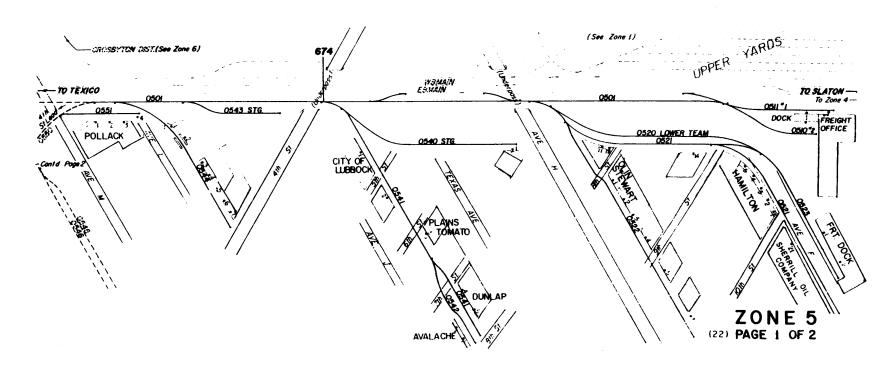

Zone 5 Page 1 of 2 — Industries near Upper Yard

Zone 5 Page 2 of 2 — Industries near Upper Yard

Zone 6 Page 1 of 1 — Crosbyton District mainline

Zone 7 Page 1 of 3 — Plainview District mainline
```

Zone 7 Page 2 of 3 – Plainview District industry lead