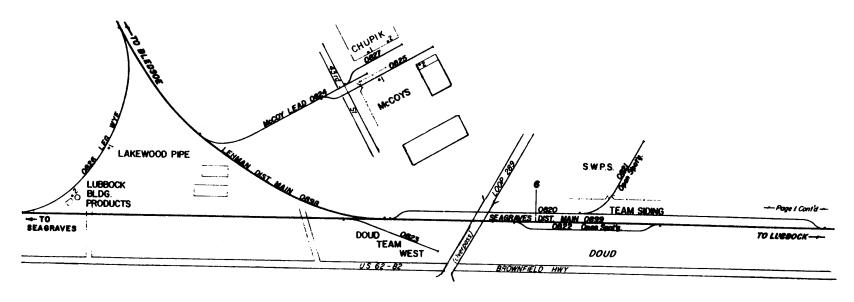

Zone 7 Page 3 of 3 – Plainview District mainline continued

Zone 8 Page 1 of 2 – Seagraves District mainline

Zone 8 Page 2 of 2 – Seagraves and Lehman District mainlines

Zone 9 Page 1 of 1 – Mainline northwest of Upper Yard