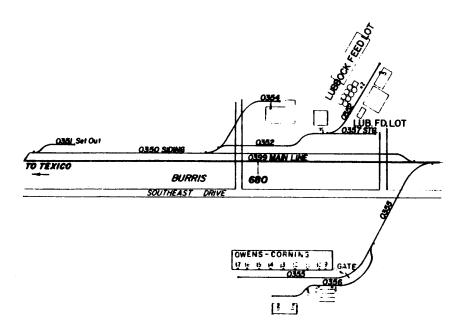

#### ZONE 3 < LUBBOCK 42200 > FOURTH SUBDIVISION

| 03<br>03 | 50<br>51 |    | BURRIS SIDING<br>SET OUT TRACK |              |
|----------|----------|----|--------------------------------|--------------|
|          |          |    | LUBBOCK FEED LOT TRACK <13 CAR | SPOT>        |
|          |          |    |                                | CHUTE        |
|          |          | 02 | LUBBOCK FEED LOT SPOUT/        |              |
|          |          | 03 | LUBBOCK FEED LOT SYRUP         |              |
| 0.3      | 54       | 00 | LUBBOCK BEEF PROCESSORS TRACK  |              |
|          |          | 01 | VACANT                         | DOOR         |
| 03       | 55       | 00 | TEXAS INSTRUMENT TRACK         |              |
|          |          | 09 | TEXAS INSTRUMENT CO            | DOOR         |
| -        | THRU     | J  | 9 DOOR SPOT FOR TEX INSTRUMENT |              |
|          |          | 17 | TEXAS INSTRUMENT CO            | DOOR         |
| 03       | 56       | 00 | TRUMBULL ASPHALT TRACK         |              |
|          |          | 01 | VACANT                         | <b>SPOUT</b> |
|          |          | 02 | VACANT (FILLER                 | SPOT)        |
|          |          | 03 | VACANT                         | SPOUT        |
|          |          | 04 | VACANT                         | DOOR         |
|          |          | 05 | VACANT                         | DOOR         |
| 03       | 57       | 00 | LUBBOCK FEED LOT 4 CAR TRACK   |              |