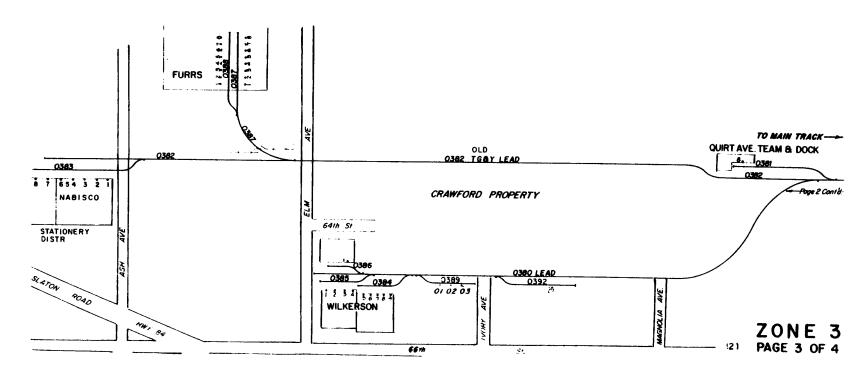

PAGE 7

ZONE 3 <LUBBOCK 42200> FOURTH SUBDIVISION

ZONE 3 <LUBBOCK 42200> FOURTH SUBDIVISION

| 03 80 00<br>03 81 00 | CRAWFORD SPUR LEAD<br>QUIRT STREET TEAM TRACK |              | 03 87        | 00<br>01 | FURRS TRACK NO.1<br>FURRS 8 SPOTS THRU | DOOR  |
|----------------------|-----------------------------------------------|--------------|--------------|----------|----------------------------------------|-------|
| 01                   | THROUGH                                       |              |              | 08       | FURRS WAREHOUSE                        | DOOR  |
| 07                   | QUIRT ST. TEAM PATRONS                        | OPEN         | 03 88        | 00       | FURRS TRACK NO.2                       | DOOK  |
| 08                   | QUIRT STREET TEAM DOCK                        | DOCK         |              | 01       | FURRS 8 SPOTS THRU                     | DOOR  |
| 03 82 00             | LEAD TO OLD TG-Y WHSE                         | E-0.00       |              | 08       | FURRS WAREHOUSE                        | DOOR  |
| 01                   | NABISCO 6 SPOTS THRU                          | DOOR         | 03 <b>89</b> | 00       | STANDARD SALES TRACK                   | 00011 |
| 06<br>07             | NABISCO WAREHOUSE                             | DOOR         |              | 01       | STANDARD SALES                         | DOOR  |
| 08                   | STATIONERY DISTR. STATIONERY DISTR.           | DOOR<br>DOOR |              | 02       | STANDARD SALES                         | DOOR  |
| 03 84 00             | WILKERSON DRY STORAGE TR                      | DOOR         |              | 03       | STANDARD SALES                         | DOOR  |
| 05 04 00             | WILKERSON 5 SPOTS THRU                        | DOOR         | 03 92        | 00       | MAGNOLIA SEED TRACK                    |       |
| 09                   | WILKERSON DRY STORAGE                         | DOOR         |              | 01       | MAGNOLIA SEED CO                       | DOOR  |
| 03 85 00             | WILKERSON FROZEN FOOD TR                      |              | 03 99        | 00       | MAIN TRACK                             |       |
| 01                   | WILKERSON 4 SPOTS THRU                        | DOOR         |              |          |                                        |       |
| 04                   | WILKERSON FROZEN STGE                         | DOOR         |              |          |                                        |       |
| 03 86 00             | B AND G TRACK                                 | 200.1        |              |          |                                        |       |
| 01                   | VACANT                                        | DOOR         |              |          |                                        |       |
|                      |                                               |              |              |          |                                        |       |