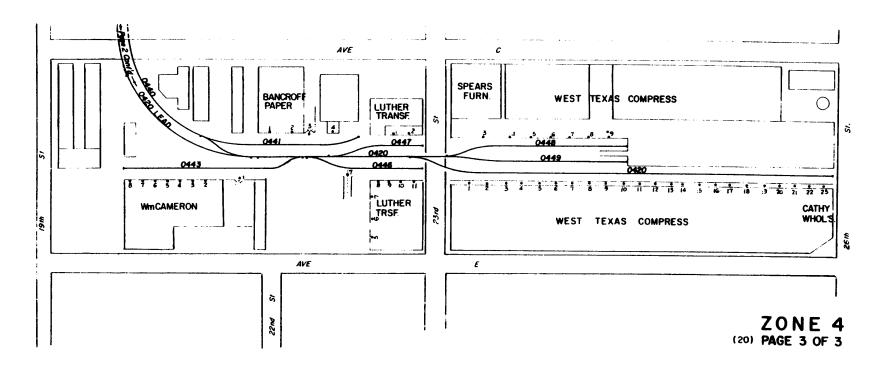

Zone 3 Page 3 of 4 — Industry leads

Zone 3 Page 4 of 4 — Mainline

Zone 4 Page 1 of 3 — Industries near Upper Yard

Zone 4 Page 2 of 3 — Ave A and 19<sup>th</sup> St Lead

Zone 4 Page 3 of 3 — Ave A and 19<sup>th</sup> St Lead continued