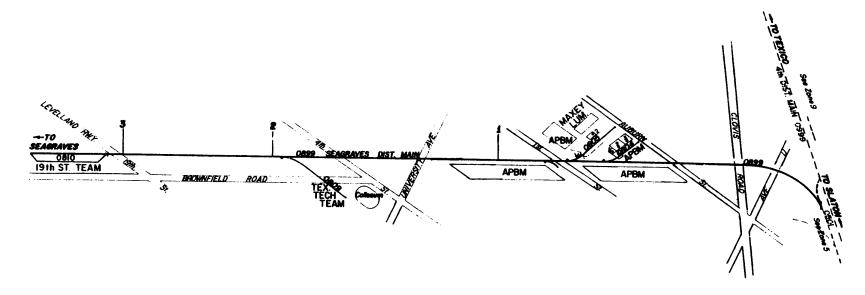

Zone 7 Page 3 of 3 – Plainview District mainline continued

Zone 8 Page 1 of 2 – Seagraves District mainline

Zone 8 Page 2 of 2 – Seagraves and Lehman District mainlines

Zone 9 Page 1 of 1 – Mainline northwest of Upper Yard