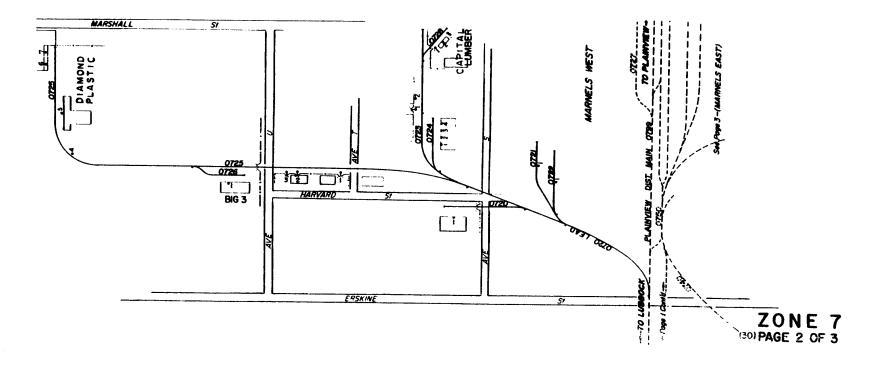

Zone 5 Page 1 of 2 — Industries near Upper Yard

Zone 5 Page 2 of 2 — Industries near Upper Yard

Zone 6 Page 1 of 1 — Crosbyton District mainline

Zone 7 Page 1 of 3 — Plainview District mainline
```

Zone 7 Page 2 of 3 – Plainview District industry lead