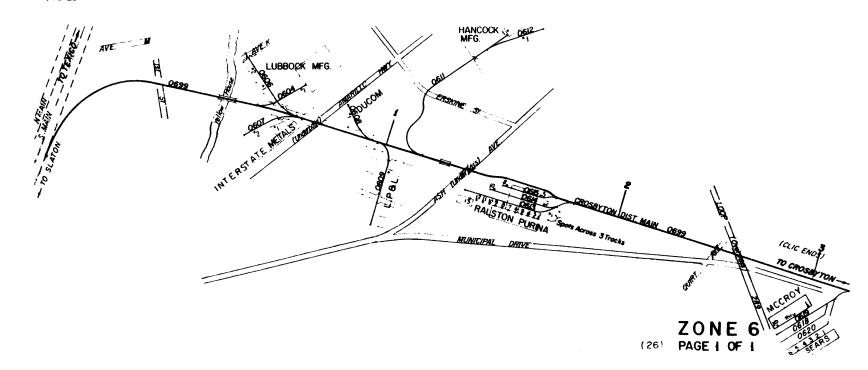

Zone 5 Page 1 of 2 — Industries near Upper Yard

Zone 5 Page 2 of 2 — Industries near Upper Yard

Zone 6 Page 1 of 1 — Crosbyton District mainline

Zone 7 Page 1 of 3 — Plainview District mainline
```

Zone 7 Page 2 of 3 – Plainview District industry lead