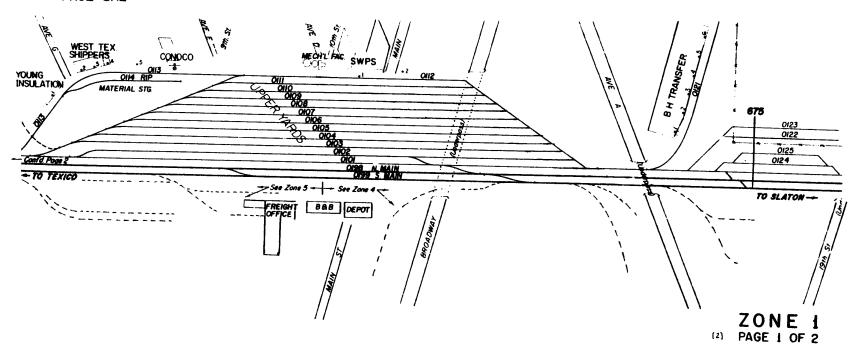

# ZONE ONE <LUBBOCK 42200> FOURTH SUBDIVISION

#### PAGE ONE

# ZONE ONE <LUBBOCK 42200> FOURTH SUBDIVISION

| 15   | ഹ                                  | THOUGHT TRACK                                                                                 |                                                                                                                                                                                                                                                                                                                              |
|------|------------------------------------|-----------------------------------------------------------------------------------------------|------------------------------------------------------------------------------------------------------------------------------------------------------------------------------------------------------------------------------------------------------------------------------------------------------------------------------|
| 13   |                                    |                                                                                               | 08511                                                                                                                                                                                                                                                                                                                        |
|      |                                    |                                                                                               | OPEN                                                                                                                                                                                                                                                                                                                         |
|      | 02                                 | BECK STEEL CO                                                                                 | OPEN                                                                                                                                                                                                                                                                                                                         |
|      | 04                                 | VACANT                                                                                        | OPEN                                                                                                                                                                                                                                                                                                                         |
|      | 06                                 | MCCLAIN OIL                                                                                   | DOOR                                                                                                                                                                                                                                                                                                                         |
| THRU | j                                  | (4 CARS SPOT)                                                                                 |                                                                                                                                                                                                                                                                                                                              |
|      | 09                                 | MCCLAIN OIL                                                                                   | DOOR                                                                                                                                                                                                                                                                                                                         |
| 16   | 00                                 | LEAD TRACK                                                                                    |                                                                                                                                                                                                                                                                                                                              |
|      | 01                                 | MAGNOLIA SEED CO                                                                              | DOOR                                                                                                                                                                                                                                                                                                                         |
|      | 02                                 | MAGNOLIA SEED CO                                                                              | DOOR                                                                                                                                                                                                                                                                                                                         |
| 17   | 00                                 | SOUTH PLAINS TRACK                                                                            |                                                                                                                                                                                                                                                                                                                              |
|      | 01                                 | THRU 07 ARE CLOSED SPOTS                                                                      |                                                                                                                                                                                                                                                                                                                              |
|      | 80                                 | SOUTH PLAINS WHSE                                                                             |                                                                                                                                                                                                                                                                                                                              |
| TH   | IRU                                | (4 SPOTS)                                                                                     |                                                                                                                                                                                                                                                                                                                              |
|      | 11                                 | SOUTH PLAINS WHSE                                                                             |                                                                                                                                                                                                                                                                                                                              |
| 20   | 00                                 | STORAGE TRACK                                                                                 |                                                                                                                                                                                                                                                                                                                              |
|      | 01                                 | STORAGE (8 CARS)                                                                              |                                                                                                                                                                                                                                                                                                                              |
| 98   | 00                                 | NORTH MAIN TRACK                                                                              |                                                                                                                                                                                                                                                                                                                              |
| 99   | 00                                 | SOUTH MAIN TRACK                                                                              |                                                                                                                                                                                                                                                                                                                              |
|      | THRU<br>16<br>17<br>TH<br>20<br>98 | 06<br>THRU 09<br>16 00<br>01<br>02<br>17 00<br>01<br>08<br>THRU<br>11<br>20 00<br>01<br>98 00 | O1 VACANT O2 BECK STEEL CO O4 VACANT O6 MCCLAIN OIL  THRU (4 CARS SPOT) O9 MCCLAIN OIL 16 OO LEAD TRACK O1 MAGNOLIA SEED CO O2 MAGNOLIA SEED CO 17 OO SOUTH PLAINS TRACK O1 THRU O7 ARE CLOSED SPOTS O8 SOUTH PLAINS WHSE THRU (4 SPOTS) 11 SOUTH PLAINS WHSE 20 OO STORAGE TRACK O1 STORAGE (8 CARS) 98 OO NORTH MAIN TRACK |