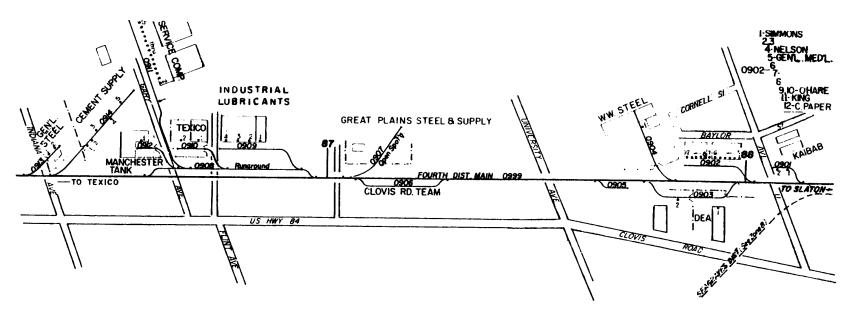

Zone 7 Page 3 of 3 – Plainview District mainline continued

Zone 8 Page 1 of 2 – Seagraves District mainline

Zone 8 Page 2 of 2 – Seagraves and Lehman District mainlines

Zone 9 Page 1 of 1 – Mainline northwest of Upper Yard