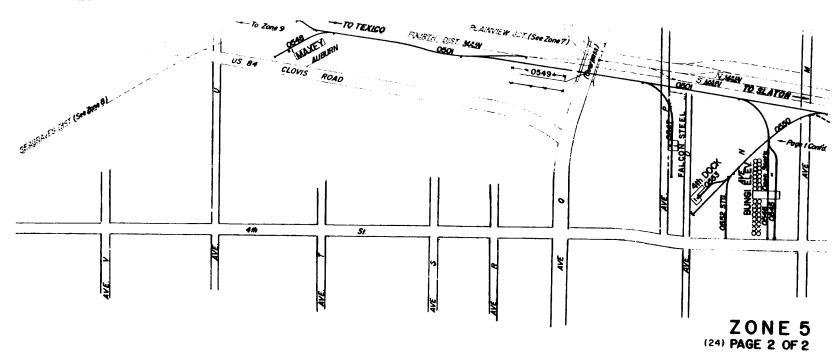

Zone 5 Page 1 of 2 — Industries near Upper Yard

Zone 5 Page 2 of 2 — Industries near Upper Yard

Zone 6 Page 1 of 1 — Crosbyton District mainline

Zone 7 Page 1 of 3 — Plainview District mainline
```

Zone 7 Page 2 of 3 – Plainview District industry lead