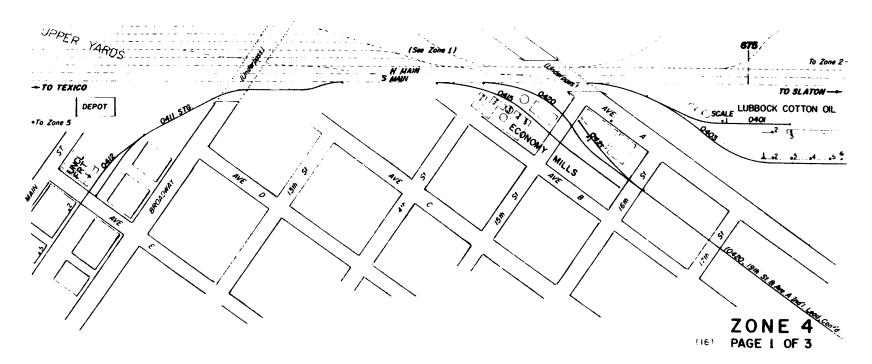

Zone 3 Page 3 of 4 — Industry leads

Zone 3 Page 4 of 4 — Mainline

Zone 4 Page 1 of 3 — Industries near Upper Yard

Zone 4 Page 2 of 3 — Ave A and 19<sup>th</sup> St Lead

Zone 4 Page 3 of 3 — Ave A and 19<sup>th</sup> St Lead continued