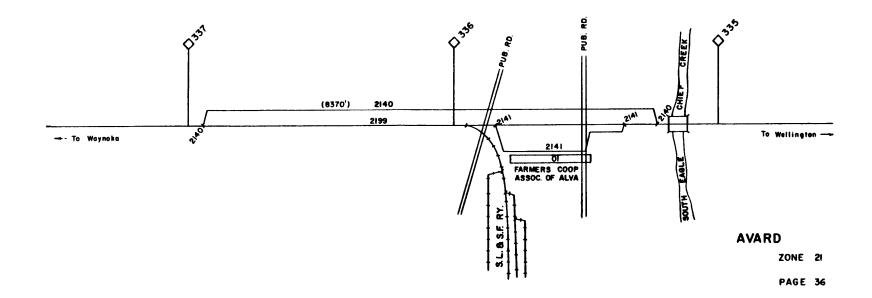

01     | MARCHUM FERT.         |                     |
| 02     | FARMERS COOP          | (FEED)              |
| 03     | JOHNSTON ELEVATOR     |                     |
| 04     | JOHNSTON FEED         | (FEED)              |
| 05     | FARMERS COOP ELEVATOR | IR .                |

PAGE 31



#### ZONE 21 < NOEL 54065 > FIRST SUBDIVISION

219900 NOEL MAIN TRACK 213700 NOEL SIDING (19490 FT) 213800 NOEL HOUSE TRACK (1190 FT)

OPEN



#### ZONE 21 < AVARD 54060 > FIRST SUBDIVISION

| 219900 | AVARD MAIN TRACK           |           |
|--------|----------------------------|-----------|
| 214000 | AVARD SIDING (8370 FT)     | OPEN      |
| 214100 | AVARD ELEVATOR TRACK       |           |
| 01     | AVARD FARMERS COOP OF ALVA | O.H.SPOUT |
| 214200 | AVARD SLSF RR INTERCHANGE  | OPEN      |