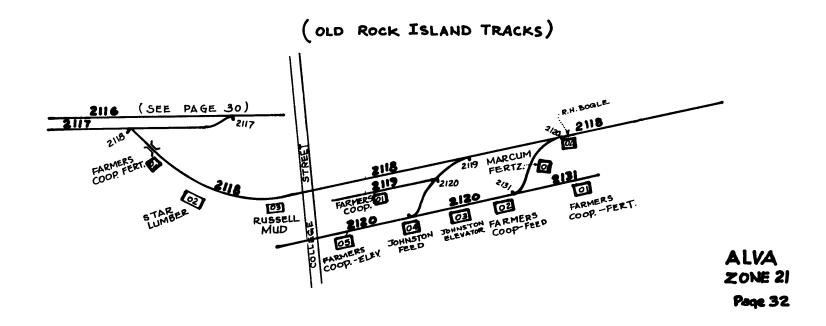

#### ZONE 21 < ALVA 54070 > FIRST SUBDIVISION

| 211700 | ALVA SOUTH TERMINAL   | TRACK (SEE PAGE 30) |
|--------|-----------------------|---------------------|
|        | FARMERS COOP TRACK    |                     |
| 01     | FARMERS COOP FERT.    | O.H.PIPE            |
| 02     | STAR LUMBER           |                     |
| 03     | RUSSELL MUD           |                     |
| 04     | R.H.BOGLE CO.         |                     |
| 211900 | FARMERS COOP          | (BOX SPOUT)         |
| 212000 | FARMERS COOP TRACK    |                     |
| 01     | MARCHUM FERT.         |                     |
| 02     | FARMERS COOP          | (FEED)              |
| 03     | JOHNSTON ELEVATOR     |                     |
| 04     | JOHNSTON FEED         | (FEED)              |
| 05     | FARMERS COOP ELEVATOR | IR .                |

PAGE 31