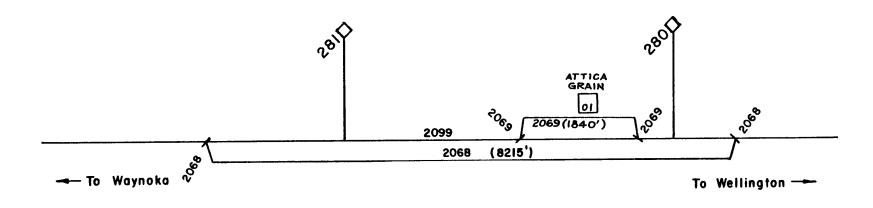

# ZONE 20 < EULA 54490 > FIRST SUBDIVISION

209900 EULA MAIN TRACK

206800 EULA SIDING (8215 FT)

OPEN

206900 EULA HOUSE TRACK (1840 FT) 01 EULA ATTICA GRAIN OPEN SPOUT

<SPOT 6-PINCH EAST>