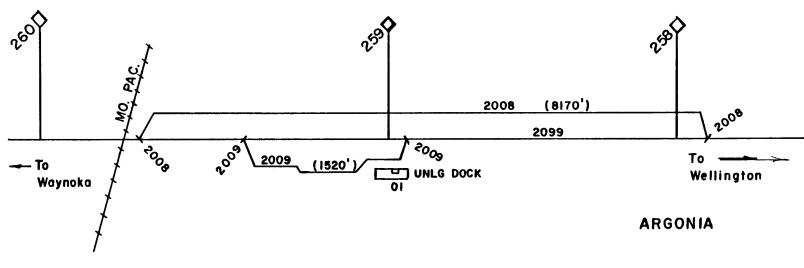

PAGE 3

ZONE 7 < MILAN 54594 > FIRST SUBDIVISION

PAGE 5

209900 ARGONIA MAIN TRACK

200800 ARGONIA SIDING (8170 FT) OPEN

200900 ARGONIA HOUSE TRACK

01 ARGONIA HOUSE DOCK UNLDG DOCK

PAGE 7