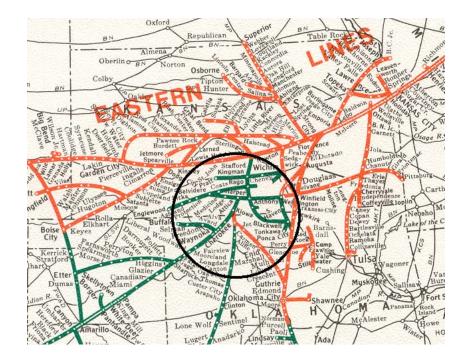

Maps are not drawn to scale and are to be used only as a guide to locating customer and yard tracks and the numbers assigned to them. The geographical area covered in this booklet is divided into zones. Each zone has designated tracks and/or industries within its boundary.

A CLIC number will consist of six digits. The first two digits designate the zone, the second two digits indicate the track number within the zone, the last two digits represent the actual spot along the track.

All switch targets or stands have been painted with a combination of the zone and track number. Spot numbers have been painted on doors, docks, buildings, gates, etc., wherever possible.

Index of maps. Click on the link to go to that map.

Zone 7 Page 2 – Roland

Zone 7 Page 4 – Mayfield

Zone 7 Page 6 – Milan

Zone 20 Page 8 – Argonia

Zone 20 Page 10 – Danville

Zone 20 Page 12 – Harper

Zone 20 Page 14 – Eula

Zone 20 Page 16 – Attica