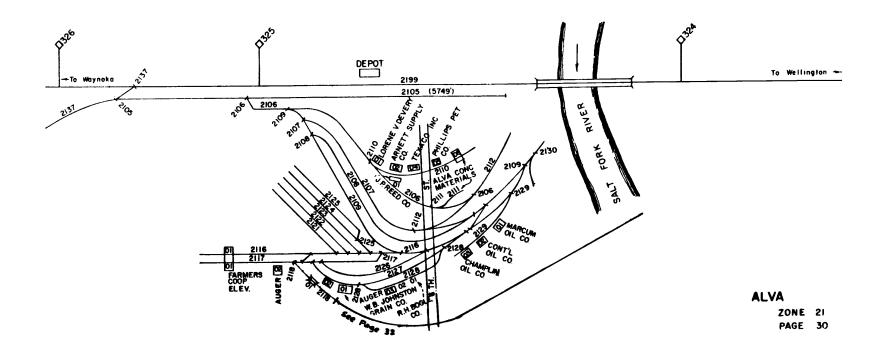

#### ZONE 21 < ALVA 54070 > FIRST SUBDIVISION

| 211700 | ALVA SOUTH TERMINAL   | TRACK (SEE PAGE 30) |
|--------|-----------------------|---------------------|
|        | FARMERS COOP TRACK    |                     |
| 01     | FARMERS COOP FERT.    | O.H.PIPE            |
| 02     | STAR LUMBER           |                     |
| 03     | RUSSELL MUD           |                     |
| 04     | R.H.BOGLE CO.         |                     |
| 211900 | FARMERS COOP          | (BOX SPOUT)         |
| 212000 | FARMERS COOP TRACK    |                     |
| 01     | MARCHUM FERT.         |                     |
| 02     | FARMERS COOP          | (FEED)              |
| 03     | JOHNSTON ELEVATOR     |                     |
| 04     | JOHNSTON FEED         | (FEED)              |
| 05     | FARMERS COOP ELEVATOR | IR .                |