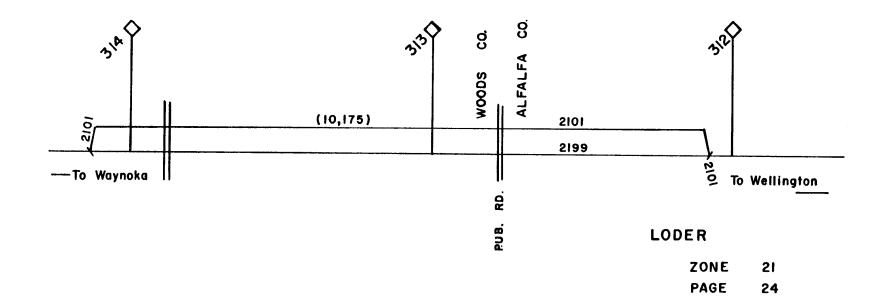

219900 LODER MAIN TRACK 210100 LODER SIDING (10725 FT)

OPEN

ZONE 21 < CAPRON 54080 > FIRST SUBDIVISION

| 219900 | CAPRON MAIN TRACK       |           |
|--------|-------------------------|-----------|
| 210200 | CAPRON SIDING (3205 FT) |           |
| 01     | CAPRON FARMERS COOP     | O.H.SPOUT |
| 210300 | CAPRON ELEVATOR TRACK   |           |
| 01     | CAPRON FARMERS COOP     | O.H.SPOUT |