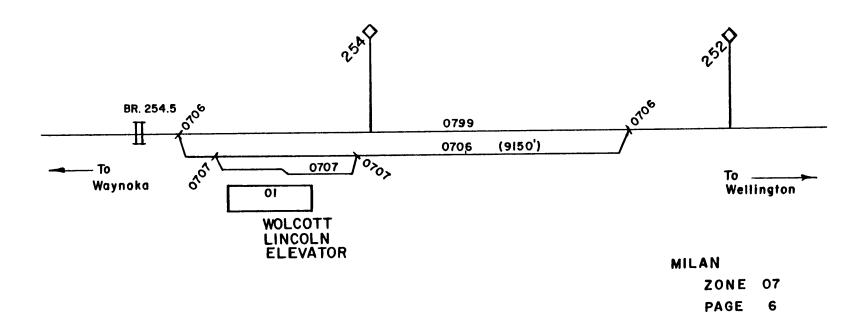

PAGE 3

ZONE 7 < MILAN 54594 > FIRST SUBDIVISION

PAGE 5

209900 ARGONIA MAIN TRACK

200800 ARGONIA SIDING (8170 FT) OPEN

200900 ARGONIA HOUSE TRACK

01 ARGONIA HOUSE DOCK UNLDG DOCK

PAGE 7