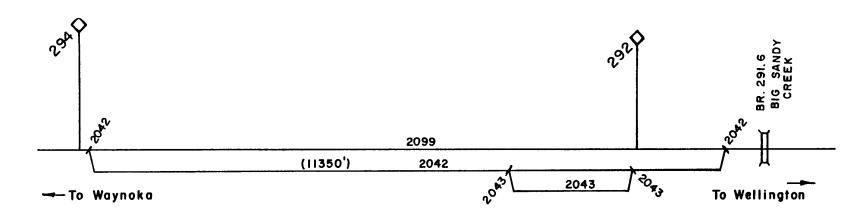

#### ZONE 20 < CRISFIELD 54160 > FIRST SUBDIVISION

209900 CRISFIELD MAIN TRACK 204200 CRISFIELD SIDING (11350 FT)

204300 CRISFIELD HOUSE TRACK

OPEN

PAGE 17

CRISFIELD ZONE

ZONE 20