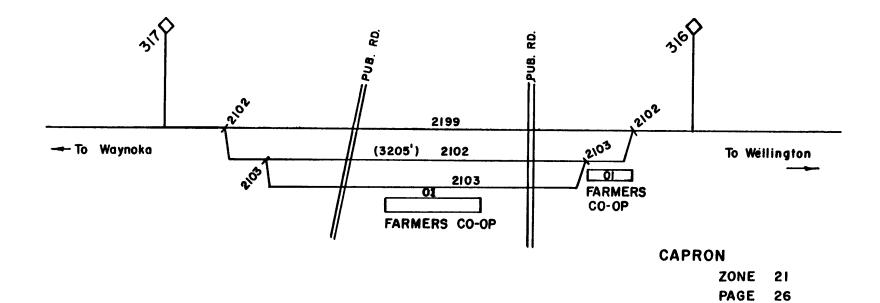

219900 LODER MAIN TRACK 210100 LODER SIDING (10725 FT)

OPEN

ZONE 21 < CAPRON 54080 > FIRST SUBDIVISION

| 219900 | CAPRON MAIN TRACK       |           |
|--------|-------------------------|-----------|
| 210200 | CAPRON SIDING (3205 FT) |           |
| 01     | CAPRON FARMERS COOP     | O.H.SPOUT |
| 210300 | CAPRON ELEVATOR TRACK   |           |
| 01     | CAPRON FARMERS COOP     | O.H.SPOUT |