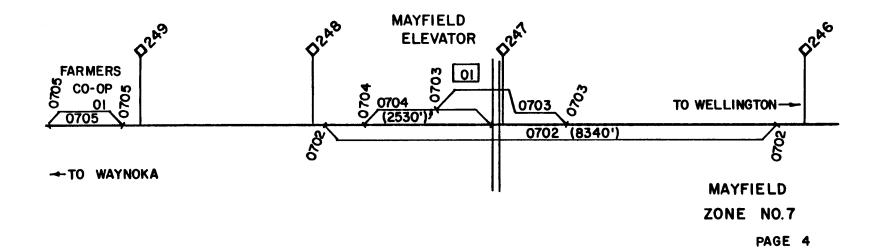

# ZONE 7 < MAYFIELD 54596 > FIRST SUBDIVISION

| 079900 | MAYFIELD MAIN TRACK                |                                                          |   |
|--------|------------------------------------|----------------------------------------------------------|---|
| 070200 | MAYFIELD SIDING (8340 FT)          | OPEN                                                     |   |
| 070300 | MAYFIELD MAYFIELD ELEVATOR         |                                                          |   |
| 01     | MAYFIELD ELEVATOR (15 CH'S)        | SPOUT                                                    |   |
| 070400 | MAYFIELD HOUSE TRACK (35 CH'S)     | OPEN                                                     |   |
| 070500 | FARMERS COOP ELEVATOR TRACK MP 249 |                                                          |   |
| 01     | FARMERS COOP ELEVATOR              | SPOUT <spot 11-pinch="" east<="" td=""><td>)</td></spot> | ) |

PAGE 3

ZONE 7 < MILAN 54594 > FIRST SUBDIVISION

PAGE 5

209900 ARGONIA MAIN TRACK

200800 ARGONIA SIDING (8170 FT) OPEN

200900 ARGONIA HOUSE TRACK

01 ARGONIA HOUSE DOCK UNLDG DOCK

PAGE 7