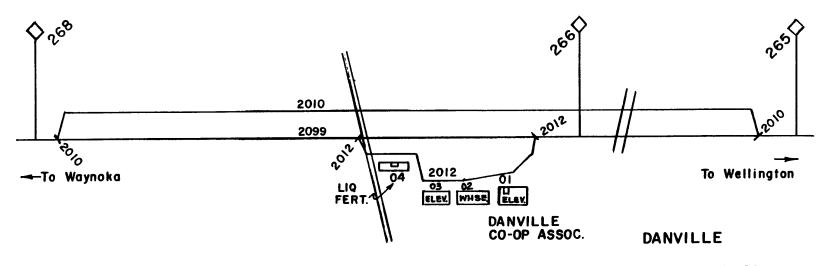

ZONE 20

ZONE 20 < DANVILLE 54590 > FIRST SUBDIVISION

| 209900 | DANVILLE MAIN TRACK        |           |                                      |
|--------|----------------------------|-----------|--------------------------------------|
| 201000 | DANVILLE SIDING (13010 FT) | OPEN      |                                      |
| 201200 | DANVILLE COOP TRACK        |           |                                      |
| 01     | DANVILLE COOP ASSN         | O.H.SPOUT | <spot 10-pinch="" east=""></spot>    |
| 02     | DANVILLE COOP ASSN         | uhse      | <pre><dry fertilizer=""></dry></pre> |
| 03     | DANVILLE COOP ASSN         | O.H.SPOUT | (SPOT 6-PINCH EAST>                  |
| 04     | DANVILLE COOP ASSN         | O.H.PUMP  | (LIQ. FERTILIZER)                    |