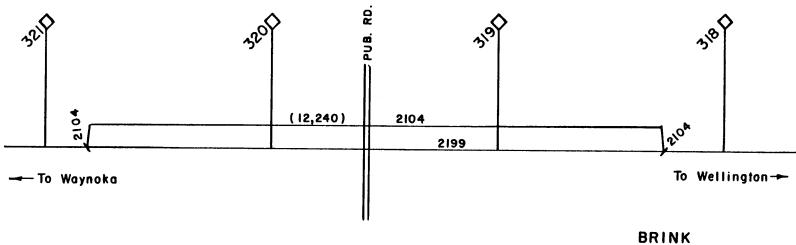

# ZONE 21 < BRINK MP 319 > FIRST SUBDIVISION

219900 BRINK MAIN TRACK

OPEN 210400 BRINK SIDING (12240 FT)