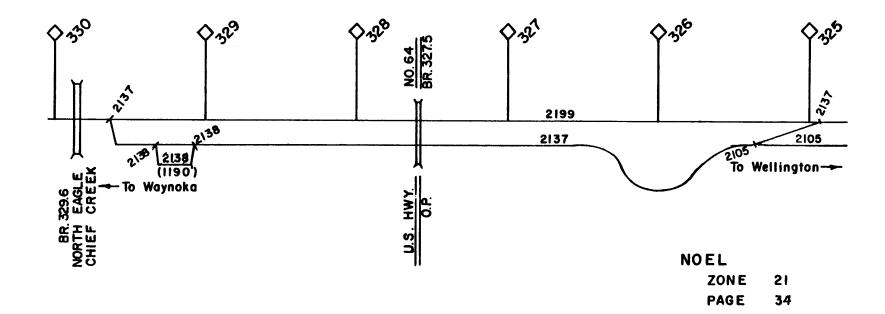

#### ZONE 21 < NOEL 54065 > FIRST SUBDIVISION

219900 NOEL MAIN TRACK 213700 NOEL SIDING (19490 FT) 213800 NOEL HOUSE TRACK (1190 FT)

OPEN