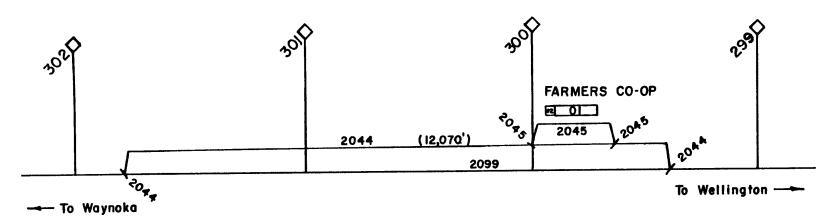

#### ZONE 20 < HAZELTON 54120 > FIRST SUBDIVISION

209900 HAZELTON MAIN TRACK

204400 HAZELTON SIDING (12070 FT)

204500 HAZELTON ELEVATOR TRACK

01 HAZELTON FARMERS COOP ELEV 0.H.SPOUT <SPOT 11-PINCH EAST>

02 HAZELTON FARMERS COOP (ANHYDROUS AMMONIA)

**PAGE 19** 

# **HAZELTON**

ZONE 20