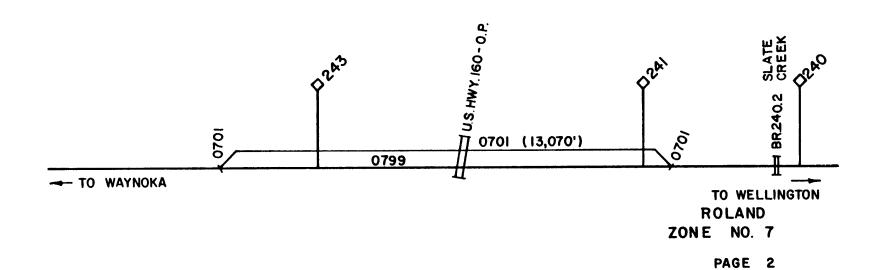

Zone 21 Page 34 – Noel

Zone 21 Page 36 – Avard

079900 ROLAND MAIN TRACK 070100 ROLAND SIDING (13070 FT)

OPEN

PAGE ONE