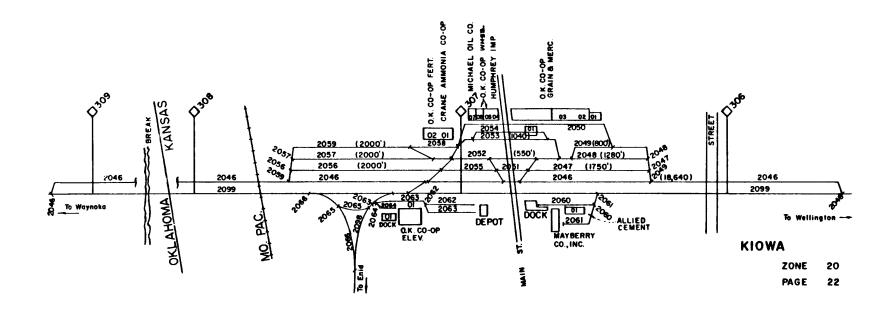

#### ZONE 20 < KIOWA 54100 > FIRST SUBDIVISION

| 209800 | KIOWA NORTH LEG WYE TO ENID                                                                 | 205400 | KIOWA NO 4 ELEVATOR TRACK                            |  |
|--------|---------------------------------------------------------------------------------------------|--------|------------------------------------------------------|--|
| 209900 |                                                                                             |        | O K COOP ELEVATOR OH. SPOUT                          |  |
| 204600 | KIOWA SIDING (18640 FT)                                                                     | 205500 | KIOWA MIDDLE NO 1 TRACK                              |  |
| 204700 | EAST NO 1 TRACK (1750 FT)                                                                   | 205600 | WEST NO. 1 TRACK (2000 FT)                           |  |
| 204800 | EAST NO 2 TRACK (1280 FT) EAST NO 3 TRACK (800 FT) KIOWA ELEVATOR TRACK O K COOP ELEV. OPEN | 205700 | WEST NO. 2 TRACK (2000 FT)                           |  |
| 204900 | EAST NO 3 TRACK (800 FT)                                                                    | 205800 |                                                      |  |
| 205000 | KIOWA ELEVATOR TRACK                                                                        | 01     | CRANE AMMONIA COOP OH.PUMP <a.ammonia></a.ammonia>   |  |
| 01     | O K COOP ELEV. OPEN                                                                         | 205900 | KIOWA STOCK TRACK EXTENSION                          |  |
| 02     | O K COOP ELEV. OH.SPOUT                                                                     | 206000 | KIOWA TEAM TRACK                                     |  |
|        | <spot 10="" cars-pinch="" west=""></spot>                                                   | 01     | ALLIED CEMENT CO. DOCK                               |  |
| 03     | O K COOP ELEV. UT.AUGER <fertz></fertz>                                                     | 02     | KIOWA IMPLEMENT DOCK                                 |  |
| 04     |                                                                                             | 206100 | KIOWA TEAM SPUR                                      |  |
| 05     | O K COOP ELEV. DOOR <fertz></fertz>                                                         | 206200 | KIDWA PASSENGER SPUR                                 |  |
| 06     | O K COOP ELEV. PUMP <lfertz></lfertz>                                                       | 206300 | KIOWA HOUSE TRACK                                    |  |
| 07     | MICHAEL OIL CO DOCK KIOWA NO 1 POCKET (80 FT)                                               | 01     | O K COOP ELEVATOR OH.SPOUT                           |  |
| 205100 | KIOWA NO 1 POCKET (80 FT)                                                                   |        | <pre><spot 10="" cars-pinch="" west=""></spot></pre> |  |
| 205200 | KIOWA NO 2 POCKET (550 FT)                                                                  | 206400 | KIOWA HALLIBURTON SPUR                               |  |
| 205300 | KIOWA NO 3 ELEVATOR TRACK                                                                   | 01     | HALLIBURTON SERVICING DOCK                           |  |
|        |                                                                                             | 206500 | KIOWA 3RD LEG OF WYE                                 |  |
| PA     | GE 21                                                                                       | 206600 | KIOWA SOUTH LEG OF WYE                               |  |