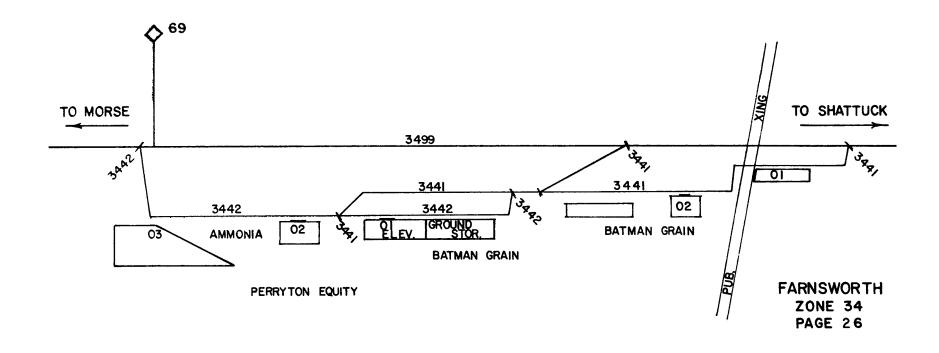

## PERRYTON

ZONE 34 PAGE 24 ZONE 34 <FARNSWORTH, TX 18069> SHATTUCK DISTRICT

| 349900 | FARNSWORTH | MAIN TRACK         |           |                     |
|--------|------------|--------------------|-----------|---------------------|
| 344100 | FARNSWORTH | ELEVATOR TRACK NO. | 5         |                     |
| 01     | FARNSWORTH | BATMAN GRAIN CO    | 0.H.PUNP  | (ANHYDROUS AMMONIA) |
| 02     | FARMSWORTH | BATMAN GRAIN CO    | O.H.SPOUT | (GRAIN LOADING)     |
| 344200 | FARNSWORTH | TEAM TRACK NO. 1   |           |                     |
| 01     | FARNSWORTH | PERRYTON EQUITY    | O.H.SPOUT | (GRAIN LOADING)     |
| 02     | FARNSWORTH | PERRYTON EQUITY    | O.H.PUMP  | (ANHYDROUS AMMONIA) |
| 03     | FARNSWORTH | PERRYTON EQUITY    | U.H.PUMP  | (ANHYDROUS AMMONIA) |
|        |            |                    |           |                     |

NOTE: TRACK 3441 BATMAN GRAIN 13 CAR SPOT, 7 WEST OF AND 6 EAST OF CROSSING CARS PINCH WEST. TRACK 3442 PERRYTON EQUITY 15 CAR SPOT, CARS PINCH EAST.

PAGE 25

ZONE 34 <WAKA, TX 18074> SHATTUCK DISTRICT

| 349900 | WAKA MAIN TRACK                  |           |                     |
|--------|----------------------------------|-----------|---------------------|
| 344600 | WAKA SIDING                      |           |                     |
| 344700 | WAKA ELEVATOR TRACK NO.2         |           |                     |
| 01     | WAKA BERRY GRAIN CO ELEV 01      | O.H.SPOUT | (GRAIN LOADING)     |
| 02     | WAKA BERRY GRAIN CO ELEV 02      |           | (GRAIN LOADING)     |
| 03     | WAKA BERRY GRAIN CO              | U.T.AUGER |                     |
| 04     | WAKA PERRYTON EQUITY ELEV 03     | O.H.SPOUT | (GRAIN LOADING)     |
| 344800 | WAKA FERTILIZER TRACK NO.3       |           |                     |
| 344800 | WAKA PERRYTON EQUITY             | O.H.PUMP  | (ANHYDROUS AMMONIA) |
| 344900 | WAKA SPUR AT WE SIDING NO.4 TRAC |           |                     |
|        |                                  |           |                     |