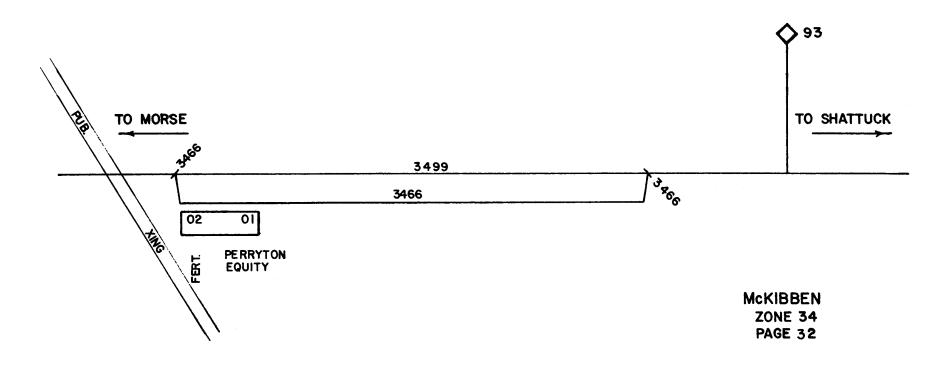

NOTE: TRACK 3447 BERRY GRAIN CO HAS 10 CAR SPOT CARS PINCH EAST.

TRACK 3447 PERRYTON EQUITY HAS 8 CAR SPOT CARS PINCH EAST.

ZONE 34 (SPEARMAN, TX 18084) SHATTUCK DISTRICT

ZONE 34 <MCKIBBEN, TX 18093> SHATTUCK DISTRICT

| 349900 | MCKIBBEN | MAIN | TRACK |
|--------|----------|------|-------|
|--------|----------|------|-------|

- 346600 MCKIBBEN ELEVATOR TRACK
  - 01 MCKIBBEN PERRYTON EQUITY ELEVATOR 0.H.SPOUT (GRAIN LOADING)
  - 02 MCKIBBEN PERRYTON EQUITY FERTILIZER 0.H.PUMP (ANHYDROUS AMMONIA)

NOTE: TRACK 3466 PERRYTON EQUITY - 20 CAR SPOT CARS PINCH WEST.

ZONE 34 <MORSE, TX 18102> SHATTUCK DISTRICT

349900 MORSE MAIN TRACK 346900 MORSE SIDING