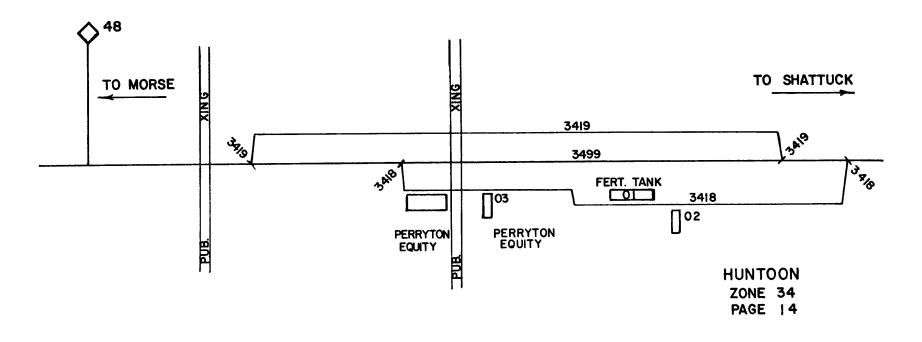

PAGE 11

BOOKER ZONE 34 PAGE 12 ZONE 34 <HUNTOON, TX 18048> SHATTUCK DISTRICT

| 349900 | HUNTOON MAIN TRACK           |                                 |
|--------|------------------------------|---------------------------------|
| 341800 | HUNTOON ELEVATOR TRACK       |                                 |
| 01     | HUNTOON PERRYTON EQUITY EXCH | O.H.PUMP (FERTILIZER STORAGE)   |
| 02     | HUNTOON PERRYTON EQUITY EXCH | O.H.SPOUT (GRAIN LDG EAST ELEV) |
| 03     | HUNTOON PERRYTON EQUITY EXCH | O.H.SPOUT (GRAIN LDG WEST ELEV) |
| 341900 | HUNTOON SIDING (2275 FT)     |                                 |

NOTE: 22 CAR SPOT AT ELEVATOR. CARS PINCH EAST

ZONE 34 <TWICHELL, TX 18053> SHATTUCK DISTRICT

- 349900 TWICHELL MAIN TRACK
- 342100 TWICHELL TRACK NO.1
  - 01 TWICHELL PERRYTON EQUITY EXCH ELEV 0.H.LDG SPOUT