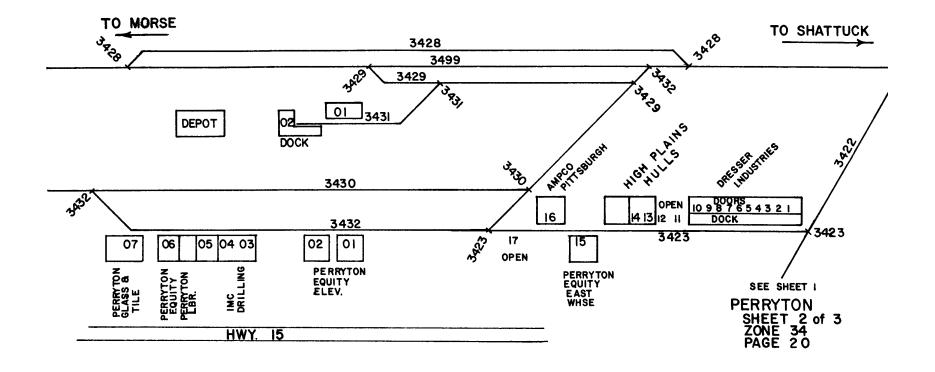

PAGE 17

ZONE 34 (PERRYTON 18058)

SHATTUCK DISTRICT

349900 PERRYTON MAIN TRACK 342300 PERRYTON LONG TAIL TRACK NO.9 01 DRESSER INDUSTRIES DOOR 10 DOOR THROUGH (NOTE: 10 DOORS AT INDUSTRY) 10 DRESSER INDUSTRIES DOOR 1 DOOR 11 DRESSER INDUSTRIES OPEN 12 DRESSER INDUSTRIES **OPEN** 13 HIGH PLAINS HULLS SLAB 14 HIGH PLAINS HULLS DOOR 15 PERRYTON EQUITY EAST WHSE DOOR 16 AMPCO PITTSBURGH CORP OPEN AREA 17 TEAM TRACK PATRONS OPEN AREA 342800 PERRYTON NORTH SIDING TRACK 1 342900 PERRYTON SOUTH SIDING TRACK 2 343000 PERRYTON TEAM TRACK NO. 5 343100 PERRYTON HOUSE DOCK TRACK 3 **01 GRAIN DOOR STGE BOXCAR** DOOR **02 PERRYTON DOCK UNLOADING** DOCK

|    | PERRYTON HIGH RAIL TRACK<br>PERRYTON EQUITY ELEV 0.H. | SPOUT |
|----|-------------------------------------------------------|-------|
|    |                                                       | SPOUT |
| 03 | IMCO DRILLING MUD                                     | DOOR  |
| 04 | IMCO DRILLING MUD                                     | DOOR  |
|    | PERRYTON LUMBER CO                                    | OPEN  |
| 06 | PERRYTON EQUITY TIRE WHSE                             | DOOR  |
| 07 | PERRYTON GLASS-TILE CO                                | DOOR  |