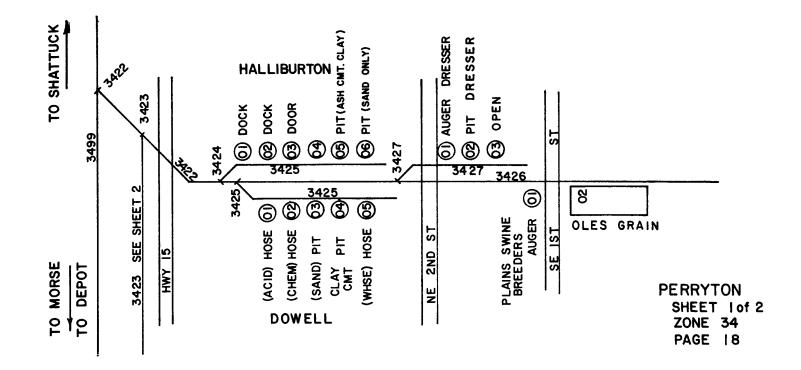

NOTE: TRACK 3421 PERRYTON EQUITY ELEVATOR 20 CAR SPOT CARS PINCH EAST

PAGE 15

TWICHELL ZONE 34 PAGE 16 SHATTUCK DISTRICT

349900 PERRYTON MAIN TRACK 342200 PERRYTON INDUSTRY LEAD NO. 16 342300 PERRYTON LONG TAIL TRACK NO.9 342400 PERRYTON HALLIBURTON SPUR O1 HALLIBURTON CO (DOCK DR 4) DOCK O2 HALLIBURTON CO (DOCK DR 3) DOCK DOOR **03 HALLIBURTON CO** 04 HALLIBURTON CO (OPEN AREA) OPEN OS HALLIBURTON CO (CMT/VLS)U.T.PIT O6 HALLIBURTON CO (SAND) U.T.PIT 342500 DOWELL SPUR O.H.HOSE 01 DOWELL (ACID) 02 DOWELL (CHEMS) U.T.HOSE U.T. PIT 03 DOWELL (SAND) U.T. PIT 04 DOWELL (CMT, CLAY) DOOR 05 DOWELL

342600 OLES GRAIN ELEVATOR TRACK01 PLAINS SWINE BREEDERSCONVEYOR02 OLES GRAIN ELEVATORO.H.SPOUT342700 PERRYTON SAND SPUR NO.1601 DRESSER-TITANU.T. PIT02 DRESSER TITANU.T. PIT03 OPEN AREA

NOTE: SPOT 342602 OLES GRAIN 5 CAR SPOT CARS PINCH EAST

PAGE 17

ZONE 34 (PERRYTON 18058)

SHATTUCK DISTRICT

349900 PERRYTON MAIN TRACK 342300 PERRYTON LONG TAIL TRACK NO.9 01 DRESSER INDUSTRIES DOOR 10 DOOR THROUGH (NOTE: 10 DOORS AT INDUSTRY) 10 DRESSER INDUSTRIES DOOR 1 DOOR 11 DRESSER INDUSTRIES OPEN 12 DRESSER INDUSTRIES **OPEN** 13 HIGH PLAINS HULLS SLAB 14 HIGH PLAINS HULLS DOOR 15 PERRYTON EQUITY EAST WHSE DOOR 16 AMPCO PITTSBURGH CORP OPEN AREA 17 TEAM TRACK PATRONS OPEN AREA 342800 PERRYTON NORTH SIDING TRACK 1 342900 PERRYTON SOUTH SIDING TRACK 2 343000 PERRYTON TEAM TRACK NO. 5 343100 PERRYTON HOUSE DOCK TRACK 3 **01 GRAIN DOOR STGE BOXCAR** DOOR **02 PERRYTON DOCK UNLOADING** DOCK