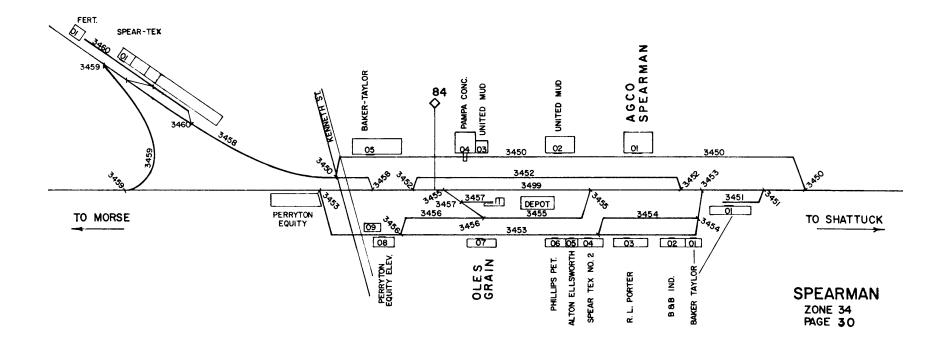

NOTE: TRACK 3447 BERRY GRAIN CO HAS 10 CAR SPOT CARS PINCH EAST.

TRACK 3447 PERRYTON EQUITY HAS 8 CAR SPOT CARS PINCH EAST.

ZONE 34 (SPEARMAN, TX 18084) SHATTUCK DISTRICT

ZONE 34 <MCKIBBEN, TX 18093> SHATTUCK DISTRICT