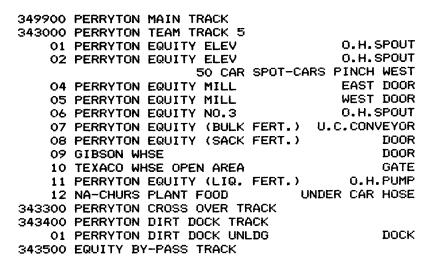

PAGE 17

ZONE 34 (PERRYTON 18058)

SHATTUCK DISTRICT

349900 PERRYTON MAIN TRACK 342300 PERRYTON LONG TAIL TRACK NO.9 01 DRESSER INDUSTRIES DOOR 10 DOOR THROUGH (NOTE: 10 DOORS AT INDUSTRY) 10 DRESSER INDUSTRIES DOOR 1 DOOR 11 DRESSER INDUSTRIES OPEN 12 DRESSER INDUSTRIES **OPEN** 13 HIGH PLAINS HULLS SLAB 14 HIGH PLAINS HULLS DOOR 15 PERRYTON EQUITY EAST WHSE DOOR 16 AMPCO PITTSBURGH CORP OPEN AREA 17 TEAM TRACK PATRONS OPEN AREA 342800 PERRYTON NORTH SIDING TRACK 1 342900 PERRYTON SOUTH SIDING TRACK 2 343000 PERRYTON TEAM TRACK NO. 5 343100 PERRYTON HOUSE DOCK TRACK 3 **01 GRAIN DOOR STGE BOXCAR** DOOR **02 PERRYTON DOCK UNLOADING** DOCK