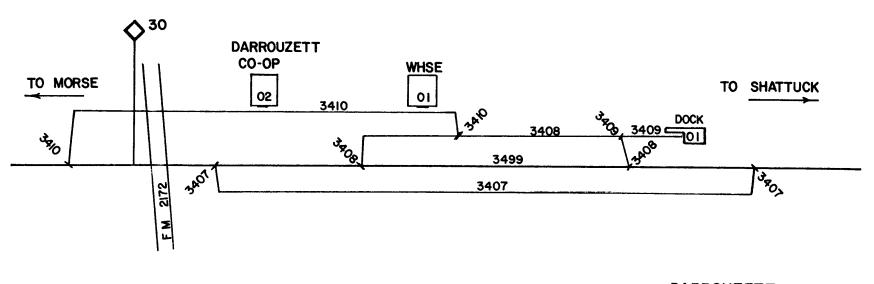

(10 CAR SPOT: CARS PINCH WEST)

ZONE 34

PAGE 4

ZONED 34 <SHERLOCK, TX 18023> SHATTUCK DISTRICT

349900 SHERLOCK MAIN TRACK 340600 SHERLOCK SIDING (4680 FT)

ZONE 34 <DARROUZETT, TX 18030> SHATTUCK DISTRICT

| 349900 | DARROUZETT | MAIN TRACK           |            |                 |
|--------|------------|----------------------|------------|-----------------|
| 340700 | DARROUZETT | SIDING (2280 FT)     |            |                 |
| 340800 | DARROUZETT | HOUSE TRACK          |            |                 |
| 340900 | DARROUZETT | DOCK TRACK           |            |                 |
| 01     | DARROUZETT | DOCK UNLOADING       | DOCK       |                 |
| 341000 | DARROUZETT | ELEVATOR TRACK       |            |                 |
| 01     | DARROUZETT | COOP ASSN.(WHSE)     | DOOR       | (FEED - SALT)   |
| 02     | DARROUZETT | COOP ASSN.           | O.H.SPOUT  | (GRAIN LOADING) |
|        |            | (14 CAR SPOT-12 EAST | AND 2 WEST | OF CROSSING)    |
|        |            | CARS PINCH EAST FRO  | M ELEVATOR |                 |

PAGE 7

DARROUZETT ZONE 34 PAGE 8

ZONE 34 <GAYLORD, TX 18037> SHATTUCK DISTRICT

349900 GAYLORD MAIN TRACK

341100 GAYLORD SIDING

GAYLORD ZONE 34 PAGE 10

ZONE 34 <BOOKER, TX 18042> SHATTUCK DISTRICT

| 349900 | BOOKER MAIN TRACK             |           |                         |
|--------|-------------------------------|-----------|-------------------------|
| 341400 | BOOKER SIDING (4780 FT)       |           |                         |
| 341500 | BOOKER ELEVATOR TRACK         |           |                         |
| 01     | BOOKER ZENITH DRILLING CORPN  | OPEN AREA |                         |
| 02     | BOOKER EQUITY GRAIN CO        | O.H.SPOUT | (GRAIN LOADING - 15 CAR |
|        |                               |           | SPOT. CARS PINCH EAST)  |
| 03     | BOOKER EQUITY GRAIN CO (WHSE) | DOOR      | (FEED STORAGE)          |
| 04     | BOOKER DOCK UNLOADING         | DOCK      |                         |
| 341600 | BOOKER HOUSE TRACK            |           |                         |
| 01     | BOOKER UNITED MUD SERVICE     | DOOR      |                         |
| 341700 | BOOKER CEMENT SPUR            |           |                         |
| 01     | BOOKER R.M. LEMON TRUST       | DOCK      |                         |