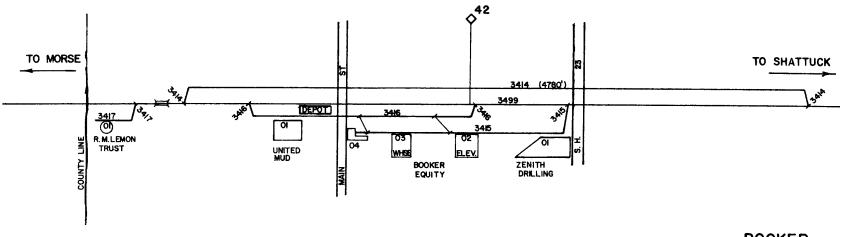

PAGE 7

DARROUZETT ZONE 34 PAGE 8

ZONE 34 <GAYLORD, TX 18037> SHATTUCK DISTRICT

349900 GAYLORD MAIN TRACK

341100 GAYLORD SIDING

GAYLORD ZONE 34 PAGE 10

ZONE 34 <BOOKER, TX 18042> SHATTUCK DISTRICT

| 349900 | BOOKER MAIN TRACK             |           |                         |
|--------|-------------------------------|-----------|-------------------------|
| 341400 | BOOKER SIDING (4780 FT)       |           |                         |
| 341500 | BOOKER ELEVATOR TRACK         |           |                         |
| 01     | BOOKER ZENITH DRILLING CORPN  | OPEN AREA |                         |
| 02     | BOOKER EQUITY GRAIN CO        | O.H.SPOUT | (GRAIN LOADING - 15 CAR |
|        |                               |           | SPOT. CARS PINCH EAST)  |
| 03     | BOOKER EQUITY GRAIN CO (WHSE) | DOOR      | (FEED STORAGE)          |
| 04     | BOOKER DOCK UNLOADING         | DOCK      |                         |
| 341600 | BOOKER HOUSE TRACK            |           |                         |
| 01     | BOOKER UNITED MUD SERVICE     | DOOR      |                         |
| 341700 | BOOKER CEMENT SPUR            |           |                         |
| 01     | BOOKER R.M. LEMON TRUST       | DOCK      |                         |

PAGE 11

BOOKER ZONE 34 PAGE 12 ZONE 34 <HUNTOON, TX 18048> SHATTUCK DISTRICT

| 349900 | HUNTOON MAIN TRACK           |                                 |
|--------|------------------------------|---------------------------------|
| 341800 | HUNTOON ELEVATOR TRACK       |                                 |
| 01     | HUNTOON PERRYTON EQUITY EXCH | O.H.PUMP (FERTILIZER STORAGE)   |
| 02     | HUNTOON PERRYTON EQUITY EXCH | O.H.SPOUT (GRAIN LDG EAST ELEV) |
| 03     | HUNTOON PERRYTON EQUITY EXCH | O.H.SPOUT (GRAIN LDG WEST ELEV) |
| 341900 | HUNTOON SIDING (2275 FT)     |                                 |