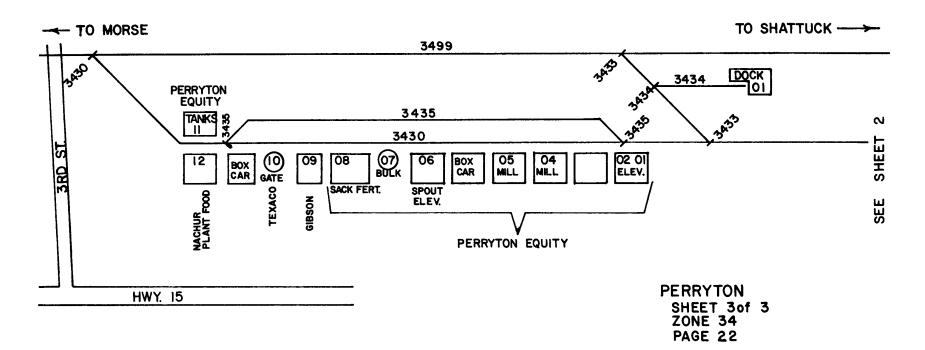

PAGE 17

ZONE 34 (PERRYTON 18058)

SHATTUCK DISTRICT

349900 PERRYTON MAIN TRACK 342300 PERRYTON LONG TAIL TRACK NO.9 01 DRESSER INDUSTRIES DOOR 10 DOOR THROUGH (NOTE: 10 DOORS AT INDUSTRY) 10 DRESSER INDUSTRIES DOOR 1 DOOR 11 DRESSER INDUSTRIES OPEN 12 DRESSER INDUSTRIES **OPEN** 13 HIGH PLAINS HULLS SLAB 14 HIGH PLAINS HULLS DOOR 15 PERRYTON EQUITY EAST WHSE DOOR 16 AMPCO PITTSBURGH CORP OPEN AREA 17 TEAM TRACK PATRONS OPEN AREA 342800 PERRYTON NORTH SIDING TRACK 1 342900 PERRYTON SOUTH SIDING TRACK 2 343000 PERRYTON TEAM TRACK NO. 5 343100 PERRYTON HOUSE DOCK TRACK 3 **01 GRAIN DOOR STGE BOXCAR** DOOR **02 PERRYTON DOCK UNLOADING** DOCK

|    | PERRYTON HIGH RAIL TRACK<br>PERRYTON EQUITY ELEV 0.H. | SPOUT |
|----|-------------------------------------------------------|-------|
|    |                                                       | SPOUT |
| 03 | IMCO DRILLING MUD                                     | DOOR  |
| 04 | IMCO DRILLING MUD                                     | DOOR  |
|    | PERRYTON LUMBER CO                                    | OPEN  |
| 06 | PERRYTON EQUITY TIRE WHSE                             | DOOR  |
| 07 | PERRYTON GLASS-TILE CO                                | DOOR  |