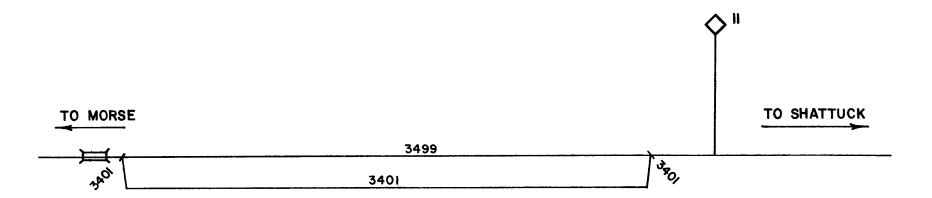

ZONE 34 KMAGOUN, TX 180115 SHATTUCK DISTRICT

349900 MAGGUN MAIN TRACK 340100 MAGGUN SIDING (2250 FT)

PAGE ONE

MAGOUN ZONE 34 PAGE 2 ZONE 34 <FOLLETT, TX 18019> SHATTUCK DISTRICT

| 349900 | FOLLETT | MAIN TRACK                                             |
|--------|---------|--------------------------------------------------------|
| 340200 | FOLLETT | HOUSE TRACK                                            |
| 01     | FOLLETT | GENE BORN MACHY DOCK                                   |
| 02     | FOLLETT | COOP MILL DOOR                                         |
| 340300 | FOLLETT | SPUR                                                   |
| 01     | FOLLETT | HOUSE DOCK DOCK                                        |
| 340400 | FOLLETT | SIDING (2150 FT)                                       |
| 01     | FOLLETT | KUNKA FERTILIZER CO O.H.PUMP                           |
| 340500 | FOLLETT | ELEVATOR TRACK                                         |
| 01     | FOLLETT | FARMERS GRAIN-SUPPLY O.H.SPOUT (ELEV C)(GRAIN LOADING) |
|        |         | (15 CAR SPOT: CARS PINCH WEST)                         |
| 02     | FOLLETT | FARMERS GRAIN-SUPPPY O.H.SPOUT (ELEV D)(GRAIN LOADING) |
|        |         | 140 OAD COOT, CARD DINGS UPGEN                         |