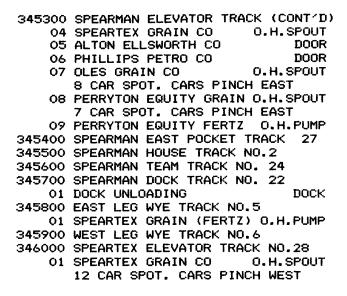

NOTE: TRACK 3447 BERRY GRAIN CO HAS 10 CAR SPOT CARS PINCH EAST.

TRACK 3447 PERRYTON EQUITY HAS 8 CAR SPOT CARS PINCH EAST.

ZONE 34 (SPEARMAN, TX 18084) SHATTUCK DISTRICT

ZONE 34 <MCKIBBEN, TX 18093> SHATTUCK DISTRICT

| 349900 | MCKIBBEN | MAIN | TRACK |
|--------|----------|------|-------|
|--------|----------|------|-------|

- 346600 MCKIBBEN ELEVATOR TRACK
  - 01 MCKIBBEN PERRYTON EQUITY ELEVATOR 0.H.SPOUT (GRAIN LOADING)
  - 02 MCKIBBEN PERRYTON EQUITY FERTILIZER 0.H.PUMP (ANHYDROUS AMMONIA)

NOTE: TRACK 3466 PERRYTON EQUITY - 20 CAR SPOT CARS PINCH WEST.

ZONE 34 <MORSE, TX 18102> SHATTUCK DISTRICT

349900 MORSE MAIN TRACK 346900 MORSE SIDING