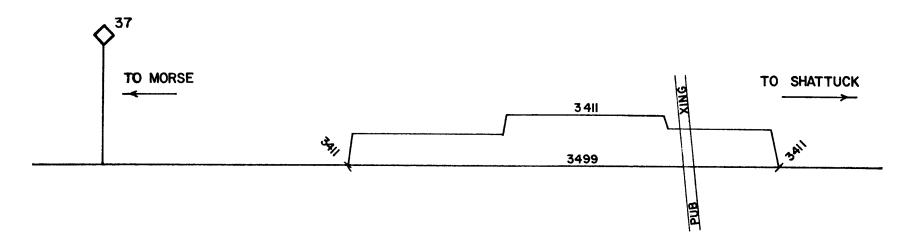

PAGE 7

DARROUZETT ZONE 34 PAGE 8

ZONE 34 <GAYLORD, TX 18037> SHATTUCK DISTRICT

349900 GAYLORD MAIN TRACK

341100 GAYLORD SIDING

GAYLORD ZONE 34 PAGE 10

ZONE 34 <BOOKER, TX 18042> SHATTUCK DISTRICT

| 349900 | BOOKER MAIN TRACK             |           |                         |
|--------|-------------------------------|-----------|-------------------------|
| 341400 | BOOKER SIDING (4780 FT)       |           |                         |
| 341500 | BOOKER ELEVATOR TRACK         |           |                         |
| 01     | BOOKER ZENITH DRILLING CORPN  | OPEN AREA |                         |
| 02     | BOOKER EQUITY GRAIN CO        | O.H.SPOUT | (GRAIN LOADING - 15 CAR |
|        |                               |           | SPOT. CARS PINCH EAST)  |
| 03     | BOOKER EQUITY GRAIN CO (WHSE) | DOOR      | (FEED STORAGE)          |
| 04     | BOOKER DOCK UNLOADING         | DOCK      |                         |
| 341600 | BOOKER HOUSE TRACK            |           |                         |
| 01     | BOOKER UNITED MUD SERVICE     | DOOR      |                         |
| 341700 | BOOKER CEMENT SPUR            |           |                         |
| 01     | BOOKER R.M. LEMON TRUST       | DOCK      |                         |