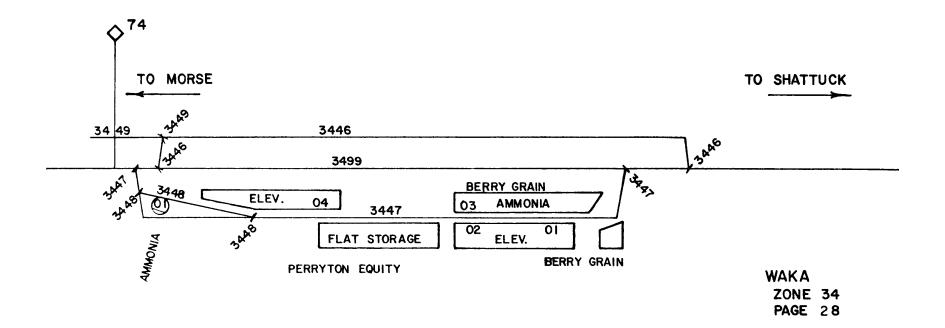

NOTE: TRACK 3441 BATMAN GRAIN 13 CAR SPOT, 7 WEST OF AND 6 EAST OF CROSSING CARS PINCH WEST. TRACK 3442 PERRYTON EQUITY 15 CAR SPOT, CARS PINCH EAST.

PAGE 25

ZONE 34 <WAKA, TX 18074> SHATTUCK DISTRICT

| 349900 | WAKA MAIN TRACK                  |           |                     |
|--------|----------------------------------|-----------|---------------------|
| 344600 | WAKA SIDING                      |           |                     |
| 344700 | WAKA ELEVATOR TRACK NO.2         |           |                     |
| 01     | WAKA BERRY GRAIN CO ELEV 01      | O.H.SPOUT | (GRAIN LOADING)     |
| 02     | WAKA BERRY GRAIN CO ELEV 02      |           | (GRAIN LOADING)     |
| 03     | WAKA BERRY GRAIN CO              | U.T.AUGER |                     |
| 04     | WAKA PERRYTON EQUITY ELEV 03     | O.H.SPOUT | (GRAIN LOADING)     |
| 344800 | WAKA FERTILIZER TRACK NO.3       |           |                     |
| 344800 | WAKA PERRYTON EQUITY             | O.H.PUMP  | (ANHYDROUS AMMONIA) |
| 344900 | WAKA SPUR AT WE SIDING NO.4 TRAC |           |                     |
|        |                                  |           |                     |

NOTE: TRACK 3447 BERRY GRAIN CO HAS 10 CAR SPOT CARS PINCH EAST.

TRACK 3447 PERRYTON EQUITY HAS 8 CAR SPOT CARS PINCH EAST.

ZONE 34 (SPEARMAN, TX 18084) SHATTUCK DISTRICT

ZONE 34 <MCKIBBEN, TX 18093> SHATTUCK DISTRICT