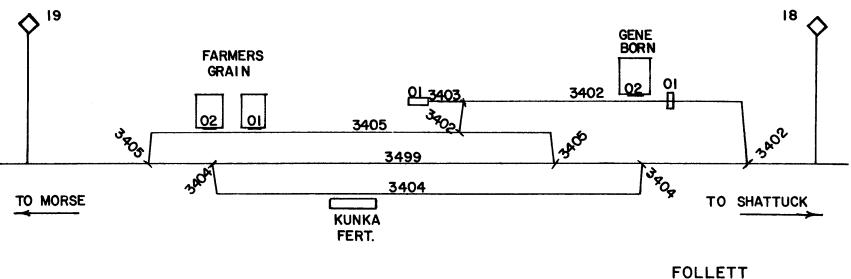

ZONE 34 KMAGOUN, TX 180115 SHATTUCK DISTRICT

349900 MAGGUN MAIN TRACK 340100 MAGGUN SIDING (2250 FT)

PAGE ONE

MAGOUN ZONE 34 PAGE 2 ZONE 34 <FOLLETT, TX 18019> SHATTUCK DISTRICT

| 349900 | FOLLETT | MAIN TRACK                                             |
|--------|---------|--------------------------------------------------------|
| 340200 | FOLLETT | HOUSE TRACK                                            |
| 01     | FOLLETT | GENE BORN MACHY DOCK                                   |
| 02     | FOLLETT | COOP MILL DOOR                                         |
| 340300 | FOLLETT | SPUR                                                   |
| 01     | FOLLETT | HOUSE DOCK DOCK                                        |
| 340400 | FOLLETT | SIDING (2150 FT)                                       |
| 01     | FOLLETT | KUNKA FERTILIZER CO O.H.PUMP                           |
| 340500 | FOLLETT | ELEVATOR TRACK                                         |
| 01     | FOLLETT | FARMERS GRAIN-SUPPLY O.H.SPOUT (ELEV C)(GRAIN LOADING) |
|        |         | (15 CAR SPOT: CARS PINCH WEST)                         |
| 02     | FOLLETT | FARMERS GRAIN-SUPPPY O.H.SPOUT (ELEV D)(GRAIN LOADING) |
|        |         | 140 OAD COOT, CARD DINGS UPGEN                         |

(10 CAR SPOT: CARS PINCH WEST)

ZONE 34

PAGE 4

ZONED 34 <SHERLOCK, TX 18023> SHATTUCK DISTRICT

349900 SHERLOCK MAIN TRACK 340600 SHERLOCK SIDING (4680 FT)

ZONE 34 <DARROUZETT, TX 18030> SHATTUCK DISTRICT

| 349900 | DARROUZETT | MAIN TRACK           |            |                 |
|--------|------------|----------------------|------------|-----------------|
| 340700 | DARROUZETT | SIDING (2280 FT)     |            |                 |
| 340800 | DARROUZETT | HOUSE TRACK          |            |                 |
| 340900 | DARROUZETT | DOCK TRACK           |            |                 |
| 01     | DARROUZETT | DOCK UNLOADING       | DOCK       |                 |
| 341000 | DARROUZETT | ELEVATOR TRACK       |            |                 |
| 01     | DARROUZETT | COOP ASSN.(WHSE)     | DOOR       | (FEED - SALT)   |
| 02     | DARROUZETT | COOP ASSN.           | O.H.SPOUT  | (GRAIN LOADING) |
|        |            | (14 CAR SPOT-12 EAST | AND 2 WEST | OF CROSSING)    |
|        |            | CARS PINCH EAST FRO  | M ELEVATOR |                 |