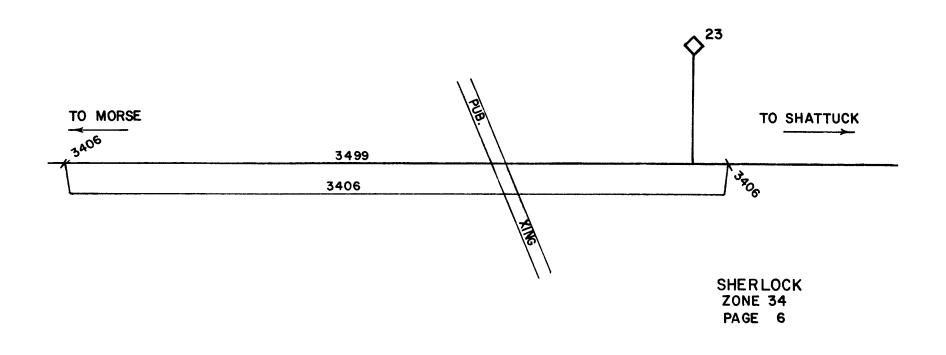

(10 CAR SPOT: CARS PINCH WEST)

ZONE 34

PAGE 4

ZONED 34 <SHERLOCK, TX 18023> SHATTUCK DISTRICT

349900 SHERLOCK MAIN TRACK 340600 SHERLOCK SIDING (4680 FT)

ZONE 34 <DARROUZETT, TX 18030> SHATTUCK DISTRICT

| 349900 | DARROUZETT | MAIN TRACK           |            |                 |
|--------|------------|----------------------|------------|-----------------|
| 340700 | DARROUZETT | SIDING (2280 FT)     |            |                 |
| 340800 | DARROUZETT | HOUSE TRACK          |            |                 |
| 340900 | DARROUZETT | DOCK TRACK           |            |                 |
| 01     | DARROUZETT | DOCK UNLOADING       | DOCK       |                 |
| 341000 | DARROUZETT | ELEVATOR TRACK       |            |                 |
| 01     | DARROUZETT | COOP ASSN.(WHSE)     | DOOR       | (FEED - SALT)   |
| 02     | DARROUZETT | COOP ASSN.           | O.H.SPOUT  | (GRAIN LOADING) |
|        |            | (14 CAR SPOT-12 EAST | AND 2 WEST | OF CROSSING)    |
|        |            | CARS PINCH EAST FRO  | M ELEVATOR |                 |