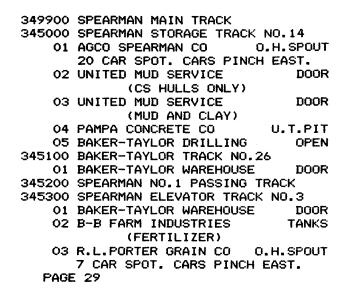

ZONE 34 KMAGOUN, TX 180115 SHATTUCK DISTRICT

349900 MAGGUN MAIN TRACK 340100 MAGGUN SIDING (2250 FT)

PAGE ONE

MAGOUN ZONE 34 PAGE 2 ZONE 34 <FOLLETT, TX 18019> SHATTUCK DISTRICT

| 349900 | FOLLETT | MAIN TRACK                                             |
|--------|---------|--------------------------------------------------------|
| 340200 | FOLLETT | HOUSE TRACK                                            |
| 01     | FOLLETT | GENE BORN MACHY DOCK                                   |
| 02     | FOLLETT | COOP MILL DOOR                                         |
| 340300 | FOLLETT | SPUR                                                   |
| 01     | FOLLETT | HOUSE DOCK DOCK                                        |
| 340400 | FOLLETT | SIDING (2150 FT)                                       |
| 01     | FOLLETT | KUNKA FERTILIZER CO O.H.PUMP                           |
| 340500 | FOLLETT | ELEVATOR TRACK                                         |
| 01     | FOLLETT | FARMERS GRAIN-SUPPLY O.H.SPOUT (ELEV C)(GRAIN LOADING) |
|        |         | (15 CAR SPOT: CARS PINCH WEST)                         |
| 02     | FOLLETT | FARMERS GRAIN-SUPPPY O.H.SPOUT (ELEV D)(GRAIN LOADING) |
|        |         | 140 OAD COOT, CARD DINGS UPGEN                         |

(10 CAR SPOT: CARS PINCH WEST)

ZONE 34

PAGE 4

ZONED 34 <SHERLOCK, TX 18023> SHATTUCK DISTRICT

349900 SHERLOCK MAIN TRACK 340600 SHERLOCK SIDING (4680 FT)

ZONE 34 <DARROUZETT, TX 18030> SHATTUCK DISTRICT

| 349900 | DARROUZETT | MAIN TRACK           |            |                 |
|--------|------------|----------------------|------------|-----------------|
| 340700 | DARROUZETT | SIDING (2280 FT)     |            |                 |
| 340800 | DARROUZETT | HOUSE TRACK          |            |                 |
| 340900 | DARROUZETT | DOCK TRACK           |            |                 |
| 01     | DARROUZETT | DOCK UNLOADING       | DOCK       |                 |
| 341000 | DARROUZETT | ELEVATOR TRACK       |            |                 |
| 01     | DARROUZETT | COOP ASSN.(WHSE)     | DOOR       | (FEED - SALT)   |
| 02     | DARROUZETT | COOP ASSN.           | O.H.SPOUT  | (GRAIN LOADING) |
|        |            | (14 CAR SPOT-12 EAST | AND 2 WEST | OF CROSSING)    |
|        |            | CARS PINCH EAST FRO  | M ELEVATOR |                 |

PAGE 7

DARROUZETT ZONE 34 PAGE 8

ZONE 34 <GAYLORD, TX 18037> SHATTUCK DISTRICT

349900 GAYLORD MAIN TRACK

341100 GAYLORD SIDING

GAYLORD ZONE 34 PAGE 10

ZONE 34 <BOOKER, TX 18042> SHATTUCK DISTRICT

| 349900 | BOOKER MAIN TRACK             |           |                         |
|--------|-------------------------------|-----------|-------------------------|
| 341400 | BOOKER SIDING (4780 FT)       |           |                         |
| 341500 | BOOKER ELEVATOR TRACK         |           |                         |
| 01     | BOOKER ZENITH DRILLING CORPN  | OPEN AREA |                         |
| 02     | BOOKER EQUITY GRAIN CO        | O.H.SPOUT | (GRAIN LOADING - 15 CAR |
|        |                               |           | SPOT. CARS PINCH EAST)  |
| 03     | BOOKER EQUITY GRAIN CO (WHSE) | DOOR      | (FEED STORAGE)          |
| 04     | BOOKER DOCK UNLOADING         | DOCK      |                         |
| 341600 | BOOKER HOUSE TRACK            |           |                         |
| 01     | BOOKER UNITED MUD SERVICE     | DOOR      |                         |
| 341700 | BOOKER CEMENT SPUR            |           |                         |
| 01     | BOOKER R.M. LEMON TRUST       | DOCK      |                         |

PAGE 11

BOOKER ZONE 34 PAGE 12 ZONE 34 <HUNTOON, TX 18048> SHATTUCK DISTRICT

| 349900 | HUNTOON MAIN TRACK           |                                 |
|--------|------------------------------|---------------------------------|
| 341800 | HUNTOON ELEVATOR TRACK       |                                 |
| 01     | HUNTOON PERRYTON EQUITY EXCH | O.H.PUMP (FERTILIZER STORAGE)   |
| 02     | HUNTOON PERRYTON EQUITY EXCH | O.H.SPOUT (GRAIN LDG EAST ELEV) |
| 03     | HUNTOON PERRYTON EQUITY EXCH | O.H.SPOUT (GRAIN LDG WEST ELEV) |
| 341900 | HUNTOON SIDING (2275 FT)     |                                 |

NOTE: 22 CAR SPOT AT ELEVATOR. CARS PINCH EAST

ZONE 34 <TWICHELL, TX 18053> SHATTUCK DISTRICT

- 349900 TWICHELL MAIN TRACK
- 342100 TWICHELL TRACK NO.1
  - 01 TWICHELL PERRYTON EQUITY EXCH ELEV 0.H.LDG SPOUT

NOTE: TRACK 3421 PERRYTON EQUITY ELEVATOR 20 CAR SPOT CARS PINCH EAST

PAGE 15

TWICHELL ZONE 34 PAGE 16 SHATTUCK DISTRICT

349900 PERRYTON MAIN TRACK 342200 PERRYTON INDUSTRY LEAD NO. 16 342300 PERRYTON LONG TAIL TRACK NO.9 342400 PERRYTON HALLIBURTON SPUR O1 HALLIBURTON CO (DOCK DR 4) DOCK O2 HALLIBURTON CO (DOCK DR 3) DOCK DOOR **03 HALLIBURTON CO** 04 HALLIBURTON CO (OPEN AREA) OPEN OS HALLIBURTON CO (CMT/VLS)U.T.PIT O6 HALLIBURTON CO (SAND) U.T.PIT 342500 DOWELL SPUR O.H.HOSE 01 DOWELL (ACID) 02 DOWELL (CHEMS) U.T.HOSE U.T. PIT 03 DOWELL (SAND) U.T. PIT 04 DOWELL (CMT, CLAY) DOOR 05 DOWELL

342600 OLES GRAIN ELEVATOR TRACK01 PLAINS SWINE BREEDERSCONVEYOR02 OLES GRAIN ELEVATORO.H.SPOUT342700 PERRYTON SAND SPUR NO.1601 DRESSER-TITANU.T. PIT02 DRESSER TITANU.T. PIT03 OPEN AREA

NOTE: SPOT 342602 OLES GRAIN 5 CAR SPOT CARS PINCH EAST

PAGE 17

ZONE 34 (PERRYTON 18058)

SHATTUCK DISTRICT

349900 PERRYTON MAIN TRACK 342300 PERRYTON LONG TAIL TRACK NO.9 01 DRESSER INDUSTRIES DOOR 10 DOOR THROUGH (NOTE: 10 DOORS AT INDUSTRY) 10 DRESSER INDUSTRIES DOOR 1 DOOR 11 DRESSER INDUSTRIES OPEN 12 DRESSER INDUSTRIES **OPEN** 13 HIGH PLAINS HULLS SLAB 14 HIGH PLAINS HULLS DOOR 15 PERRYTON EQUITY EAST WHSE DOOR 16 AMPCO PITTSBURGH CORP OPEN AREA 17 TEAM TRACK PATRONS OPEN AREA 342800 PERRYTON NORTH SIDING TRACK 1 342900 PERRYTON SOUTH SIDING TRACK 2 343000 PERRYTON TEAM TRACK NO. 5 343100 PERRYTON HOUSE DOCK TRACK 3 **01 GRAIN DOOR STGE BOXCAR** DOOR **02 PERRYTON DOCK UNLOADING** DOCK

|    | PERRYTON HIGH RAIL TRACK<br>PERRYTON EQUITY ELEV 0.H. | SPOUT |
|----|-------------------------------------------------------|-------|
|    |                                                       | SPOUT |
| 03 | IMCO DRILLING MUD                                     | DOOR  |
| 04 | IMCO DRILLING MUD                                     | DOOR  |
|    | PERRYTON LUMBER CO                                    | OPEN  |
| 06 | PERRYTON EQUITY TIRE WHSE                             | DOOR  |
| 07 | PERRYTON GLASS-TILE CO                                | DOOR  |

ZONE 34 (PERRYTON 18058) SHATTUCK DISTRICT

ZONE 34 <PERRYTON TX 18058> SHATTUCK DISTRICT

349900 PERRYTON MAIN TRACK

- 343800 PERRYTON WESTERN COMPANY TRACK
  - 01 PERRYTON WESTERN COMPANY OPEN

ZONE 34 <LORD, TX 18064> SHATTUCK DISTRICT

349900 LORD MAIN TRACK

- 344000 LORD TRACK NO. 1
  - 01 LORD AGRICO CHEMICAL CO. O.H.PUMP (ANHYDROUS AMMONIA)

PAGE 23

LORD

## PERRYTON

ZONE 34 PAGE 24 ZONE 34 <FARNSWORTH, TX 18069> SHATTUCK DISTRICT

| 349900 | FARNSWORTH | MAIN TRACK         |           |                     |
|--------|------------|--------------------|-----------|---------------------|
| 344100 | FARNSWORTH | ELEVATOR TRACK NO. | 5         |                     |
| 01     | FARNSWORTH | BATMAN GRAIN CO    | 0.H.PUNP  | (ANHYDROUS AMMONIA) |
| 02     | FARMSWORTH | BATMAN GRAIN CO    | O.H.SPOUT | (GRAIN LOADING)     |
| 344200 | FARNSWORTH | TEAM TRACK NO. 1   |           |                     |
| 01     | FARNSWORTH | PERRYTON EQUITY    | O.H.SPOUT | (GRAIN LOADING)     |
| 02     | FARNSWORTH | PERRYTON EQUITY    | O.H.PUMP  | (ANHYDROUS AMMONIA) |
| 03     | FARNSWORTH | PERRYTON EQUITY    | U.H.PUMP  | (ANHYDROUS AMMONIA) |
|        |            |                    |           |                     |

NOTE: TRACK 3441 BATMAN GRAIN 13 CAR SPOT, 7 WEST OF AND 6 EAST OF CROSSING CARS PINCH WEST. TRACK 3442 PERRYTON EQUITY 15 CAR SPOT, CARS PINCH EAST.

PAGE 25

ZONE 34 <WAKA, TX 18074> SHATTUCK DISTRICT

| 349900 | WAKA MAIN TRACK                  |           |                     |
|--------|----------------------------------|-----------|---------------------|
| 344600 | WAKA SIDING                      |           |                     |
| 344700 | WAKA ELEVATOR TRACK NO.2         |           |                     |
| 01     | WAKA BERRY GRAIN CO ELEV 01      | O.H.SPOUT | (GRAIN LOADING)     |
| 02     | WAKA BERRY GRAIN CO ELEV 02      |           | (GRAIN LOADING)     |
| 03     | WAKA BERRY GRAIN CO              | U.T.AUGER |                     |
| 04     | WAKA PERRYTON EQUITY ELEV 03     | O.H.SPOUT | (GRAIN LOADING)     |
| 344800 | WAKA FERTILIZER TRACK NO.3       |           |                     |
| 344800 | WAKA PERRYTON EQUITY             | O.H.PUMP  | (ANHYDROUS AMMONIA) |
| 344900 | WAKA SPUR AT WE SIDING NO.4 TRAC |           |                     |
|        |                                  |           |                     |

NOTE: TRACK 3447 BERRY GRAIN CO HAS 10 CAR SPOT CARS PINCH EAST.

TRACK 3447 PERRYTON EQUITY HAS 8 CAR SPOT CARS PINCH EAST.

ZONE 34 (SPEARMAN, TX 18084) SHATTUCK DISTRICT

ZONE 34 <MCKIBBEN, TX 18093> SHATTUCK DISTRICT

| 349900 | MCKIBBEN | MAIN | TRACK |
|--------|----------|------|-------|
|--------|----------|------|-------|

- 346600 MCKIBBEN ELEVATOR TRACK
  - 01 MCKIBBEN PERRYTON EQUITY ELEVATOR 0.H.SPOUT (GRAIN LOADING)
  - 02 MCKIBBEN PERRYTON EQUITY FERTILIZER 0.H.PUMP (ANHYDROUS AMMONIA)

NOTE: TRACK 3466 PERRYTON EQUITY - 20 CAR SPOT CARS PINCH WEST.

ZONE 34 <MORSE, TX 18102> SHATTUCK DISTRICT

349900 MORSE MAIN TRACK 346900 MORSE SIDING