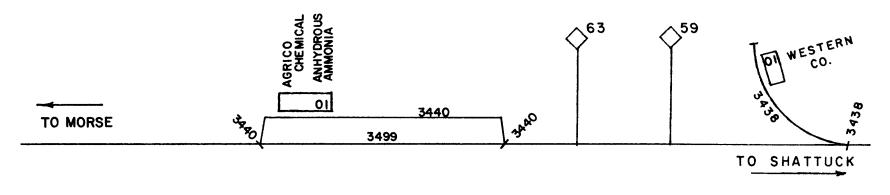

ZONE 34 (PERRYTON 18058) SHATTUCK DISTRICT

ZONE 34 <PERRYTON TX 18058> SHATTUCK DISTRICT

349900 PERRYTON MAIN TRACK

- 343800 PERRYTON WESTERN COMPANY TRACK
  - 01 PERRYTON WESTERN COMPANY OPEN

ZONE 34 <LORD, TX 18064> SHATTUCK DISTRICT

349900 LORD MAIN TRACK

- 344000 LORD TRACK NO. 1
  - 01 LORD AGRICO CHEMICAL CO. O.H.PUMP (ANHYDROUS AMMONIA)

PAGE 23

LORD