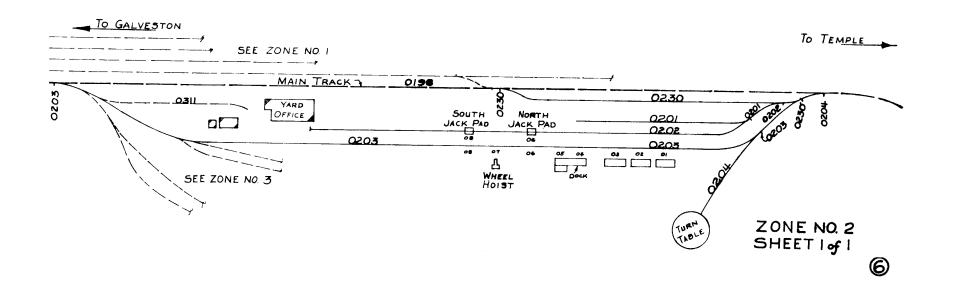

ZONE 21 (BELLVILLE) THIRD DISTRICT

| 020100 | RIP TRACK NO. 1             |             |
|--------|-----------------------------|-------------|
| 020200 | RIP TRACK NO. 2             |             |
| 06     | NORTH JACK PAD              |             |
| 08     | SOUTH JACK PAD              |             |
| 020300 | STORE ROOM TRACK            |             |
| 01     | STORE ROOM TRACK MECH. SHED |             |
| 02     | STORE ROOM TRACK MECH. SHED |             |
| 03     | STORE ROOM TRACK MECH. SHED |             |
| 04     | STORE ROOM TRACK            | DOCK        |
| 05     | STORE ROOM TRACK            | DOCK        |
| 06     | STORE ROOM TRACK            | OPEN AREA   |
| 07     | STORE ROOM TRACK            | WHEEL HOIST |
| 08     | STORE ROOM TRACK            | OPEN AREA   |
| 020400 | EAST ROUNDHOUSE LEAD        |             |
| 023000 | RUN-A-ROUND TRACK           |             |