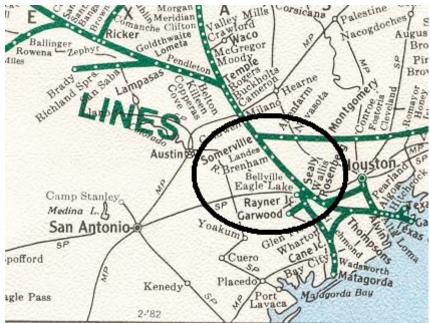

# Santa Fe

## Bellville Southern Division Bulletin 10

**Trackage Diagrams** 

### January 1, 1982

Prepared by David W. Moore Information from ATSF Car Location Identity Codes (CLIC) **CLIC Instructions** – This booklet contains instructions and maps for Car Location Identity Code (CLIC).

Maps are not drawn to scale and are to be used only as a guide to locating customer and yard tracks and the numbers assigned to them. The geographical area covered in this booklet is divided into zones. Each zone has designated tracks and/or industries within its boundary.