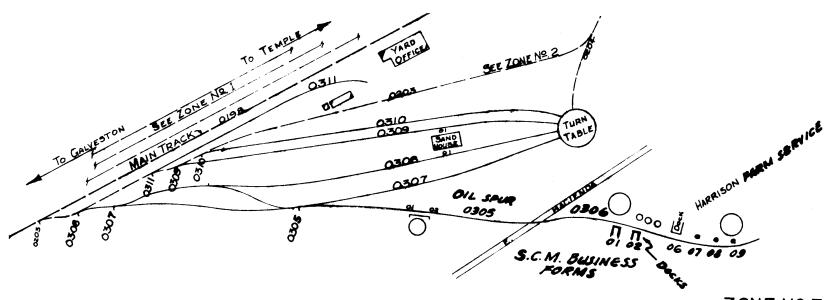

#### ZONE 4 (BELLVILLE) THIRD DISTRICT

| 049800 | BELLVILLE MAIN TRACK        |             |
|--------|-----------------------------|-------------|
| 040100 | HOUSE TRACK                 |             |
| 01     | LINSEISEN'S FEED            | DOOR        |
| 02     | TEXAS HIGHWAY DEPARTMENT    | OPEN        |
| 040300 | MIDDLE TRACK CTEXAS HIGHWAY | DEPARTMENT) |
| 040400 | INDUSTRY TRACK              |             |
| 01     | SLOAN FEED CO               | DOOR        |
| 02     | BELLVILLE FEED CO           | DOOR        |