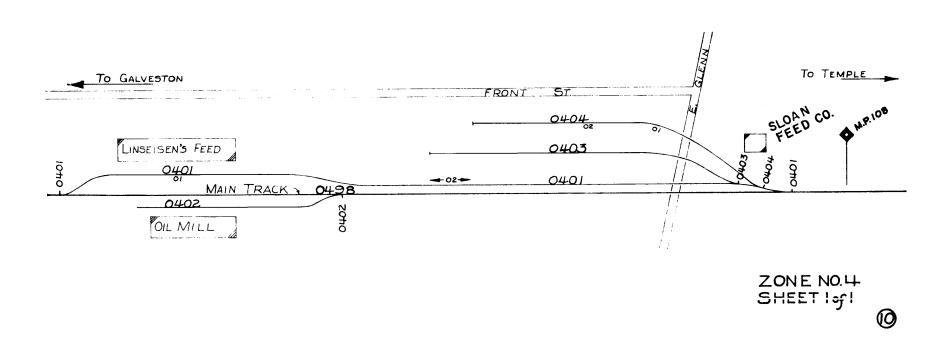

#### ZONE 5 (BELLVILLE) THIRD DISTRICT

(QUANEX CORPN. MP 103)

| 059800 | BELLVILLE MAIN TRACK    |                |
|--------|-------------------------|----------------|
| 050400 | QUANEX LEAD TRACK NO. A | (4619 FT LONG) |
| 050200 | QUANEX TRACK NO. B      | (1082 FT LONG) |
| 050300 | QUANEX TRACK NO. C      | (877 FT LONG)  |
| 050400 | QUANEX TRACK NO. D      | (959 FT LONG)  |

NOTE: QUANEX CORPN MOVES OWN CARS WITH TRACKMOBILE

CARS ARE SET TO TRACK SO1 AND HANDLED BY INDUSTRY