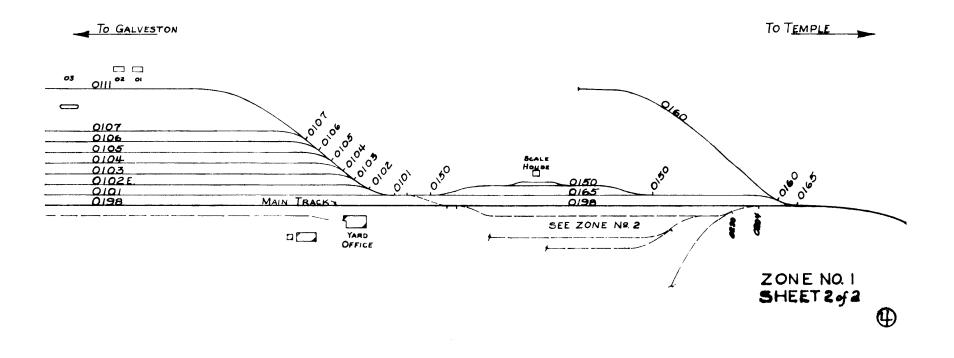

ZONE 1 ((BELLVILLE) THIRD DISTRICT

BELLVILLE MAIN TRACK 019800 010100 YARD TRACK NO. 1 EAST - YARD TRACK NO. 2 EAST END 010200 WEST - YARD TRACK NO. 2 WEST END 040200 YARD TRACK NO. 3 010300 040400 YARD TRACK NO. 4 YARD TRACK NO. 5 010500 YARD TRACK NO. 6 010600 010700 YARD TRACK NO. 7 (CONDITIONING TRACK) YARD TRACK NO. 11 (CONDITIONING AND WASH TRACK) 011100 WEST TAIL TRACK 042000

PAGE ONE

ZONE NO. 1 SHEET 192 ZONE 1 (BELLVILLE' THIRD DISTRICT

| 0 19 8 0 0 | BELLVILLE MAIN TRACK                         |
|------------|----------------------------------------------|
| 010100     | YARD TRACK NO. 1                             |
| 010200     | EAST - YARD TRACK NO. 2 EAST END             |
| 010300     | YARD TRACK NO. 3                             |
| 010400     | YARD TRACK NO. 4                             |
| 010500     | YARD TRACK NO. 5                             |
| 010600     | YARD TRACK NO. 6                             |
| 040700     | YARD TRACK NO. 7 (INSPECTION AND OIL TRACK)  |
| 011100     | YARD TRACK NO. 11 (INSPECTION AND OIL TRACK) |
| 01         | MECHANICAL STORAGE CAR                       |
| 02         | MECHANICAL STORAGE CAR                       |
| 03         | OIL TANK                                     |
| 015000     | SCALE TRACK                                  |
| 016000     | FOX RIG TRACK                                |
| 016500     | EAST TAIL TRACK                              |