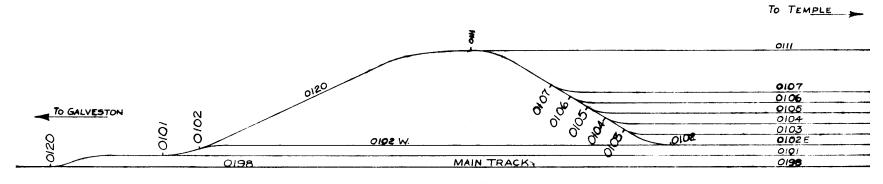

ZONE 1 ((BELLVILLE) THIRD DISTRICT

BELLVILLE MAIN TRACK 019800 010100 YARD TRACK NO. 1 EAST - YARD TRACK NO. 2 EAST END 010200 WEST - YARD TRACK NO. 2 WEST END 040200 YARD TRACK NO. 3 010300 040400 YARD TRACK NO. 4 YARD TRACK NO. 5 010500 YARD TRACK NO. 6 010600 010700 YARD TRACK NO. 7 (CONDITIONING TRACK) YARD TRACK NO. 11 (CONDITIONING AND WASH TRACK) 011100 WEST TAIL TRACK 042000

PAGE ONE

ZONE NO. 1 SHEET 192 ZONE 1 (BELLVILLE' THIRD DISTRICT

| 0 19 8 0 0 | BELLVILLE MAIN TRACK                         |
|------------|----------------------------------------------|
| 010100     | YARD TRACK NO. 1                             |
| 010200     | EAST - YARD TRACK NO. 2 EAST END             |
| 010300     | YARD TRACK NO. 3                             |
| 010400     | YARD TRACK NO. 4                             |
| 010500     | YARD TRACK NO. 5                             |
| 010600     | YARD TRACK NO. 6                             |
| 040700     | YARD TRACK NO. 7 (INSPECTION AND OIL TRACK)  |
| 011100     | YARD TRACK NO. 11 (INSPECTION AND OIL TRACK) |
| 01         | MECHANICAL STORAGE CAR                       |
| 02         | MECHANICAL STORAGE CAR                       |
| 03         | OIL TANK                                     |
| 015000     | SCALE TRACK                                  |
| 016000     | FOX RIG TRACK                                |
| 016500     | EAST TAIL TRACK                              |