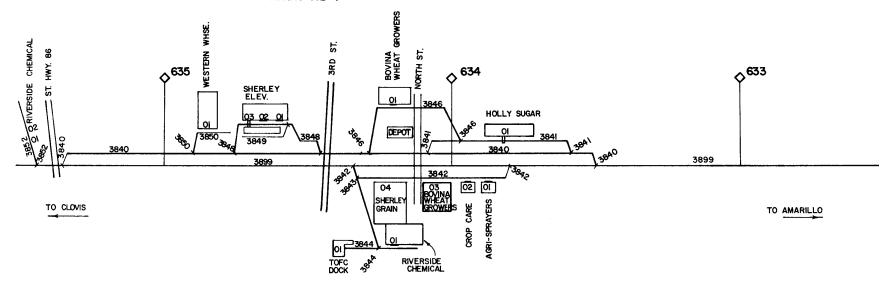

#### ZONE 38 (BOVINA,TX 16207) THIRD DISTRICT

| PAGE 25 | 389900<br>384000<br>384100<br>01<br>384200<br>01<br>02<br>03<br>04<br>384300<br>01<br>384400<br>01<br>384600 | BOVINA MAIN TRACK BOVINA SIDING (8660 FT) BOVINA HOLLY TRACK HOLLY SUGAR LDG O.H.CONVEYOR BOVINA STOCK TRACK AGRI SPRAYER INC LIQ FERT CROP CARE (OLD DOCK) LIQ FERT BOVINA WHEAT GROWERS O.H.SPOUT SHERLEY GRAIN CO O.H.SPOUT BOVINA GULF SPUR TRACK 6 RIVERSIDE CHEM CO U.T.UNLDG BOVINA DOCK TRACK BOVINA TOFC DOCK DOCK BOVINA HOUSE TRACK NO 2 BOVINA WHEAT GROWERS O.H.SPOUT | 01<br>02<br>03<br>384900<br>385000<br>01<br>385200<br>01<br>02 | SHERLEY ELEVATOR CO<br>SHERLEY ELEVATOR CO<br>SHERLEY ELEVATOR CO<br>BOVINA SHERLEY SPUR<br>BOVINA COTTON SPUR<br>WESTERN WHSE CO.<br>RIVERSIDE WEST SPUR<br>RIVERSIDE CHEM CO<br>RIVERSIDE CHEM CO | O.H.SPOUT O.H.SPOUT U.T. PIT TRACK OPEN DOCK LIQ FERT U.T.CONVR |
|---------|--------------------------------------------------------------------------------------------------------------|------------------------------------------------------------------------------------------------------------------------------------------------------------------------------------------------------------------------------------------------------------------------------------------------------------------------------------------------------------------------------------|----------------------------------------------------------------|-----------------------------------------------------------------------------------------------------------------------------------------------------------------------------------------------------|-----------------------------------------------------------------|
| PHUE 25 | 364800                                                                                                       | BOVINA SHERLEY TRACK NO 7                                                                                                                                                                                                                                                                                                                                                          |                                                                |                                                                                                                                                                                                     |                                                                 |