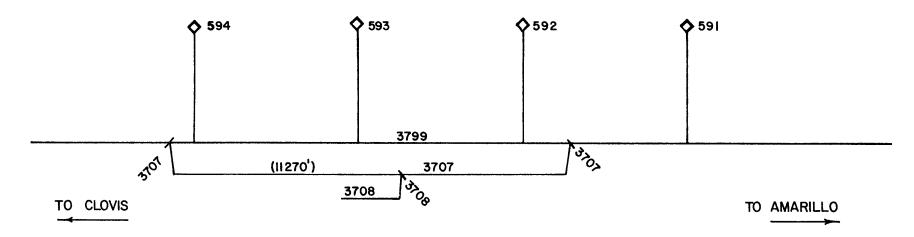

#### ZONE 37 (JOEL, TX 16166) THIRD DISTRICT

379900 JOEL MAIN TRACK 370700 JOEL SIDING (14270 FT) 370800 JOEL HOUSE TRACK

PAGE 5

JOEL ZONE 37 PAGE 6

| 375300<br>375400<br>04<br>02<br>03<br>375500<br>04<br>02<br>03<br>375600<br>04 | ZONE 37 (HEREFORD.TX 16172) THIRD DISTRICT  HOLLY SUGAR PLANT LEAD TRACK KEMIN INDUSTRIES TRACK KEMIN INDUSTRIES CO U.T.DEVICE KEMIN INDUSTRIES CO U.T.DEVICE KEMIN INDUSTRIES CO U.T.DEVICE OLIN MATHIESON CO TRACK OLIN MATHIESON CO U.T.DEVICE OLIN MATHIESON CO U.T.DEVICE OLIN MATHIESON CO U.T.DEVICE SHUR-GRO FERTILIZER TRACK SHUR-GRO FERTILIZER U.T.DEVICE | 375700<br>375800<br>375900<br>376000<br>376400<br>376200<br>04<br>02<br>03<br>04<br>376500<br>376600<br>376700<br>376900<br>376900 | HOLLY SUGAR INBOUND NO.1 TRACK HOLLY SUGAR INBOUND NO.2 TRACK HOLLY SUGAR INBOUND NO.3 TRACK HOLLY SUGAR OUTBOUNDNO.4 TRACK HOLLY SUGAR OUTBOUNDNO.5 TRACK HOLLY PULP WHSE TRACK OPEN HOLLY PULP WHSE DOOR HOLLY PULP WHSE DOOR HOLLY PULP WHSE DOOR HOLLY PULP WHSE DOOR HOLLY PULP WHSE NO.1 HOLLY SUGAR PLANT WHSE NO.1 HOLLY SUGAR PLANT TEAM NO.2 HOLLY SUGAR PLANT WHSE NO.2 HOLLY SUGAR PLANT WHSE NO.2 HOLLY SUGAR PLANT WHSE NO.3 HOLLY SUGAR PLANT WHSE NO.3 |
|--------------------------------------------------------------------------------|----------------------------------------------------------------------------------------------------------------------------------------------------------------------------------------------------------------------------------------------------------------------------------------------------------------------------------------------------------------------|------------------------------------------------------------------------------------------------------------------------------------|------------------------------------------------------------------------------------------------------------------------------------------------------------------------------------------------------------------------------------------------------------------------------------------------------------------------------------------------------------------------------------------------------------------------------------------------------------------------|
|                                                                                |                                                                                                                                                                                                                                                                                                                                                                      | 377000                                                                                                                             | HOLLY SUGAR PLANT WHSE NO.4                                                                                                                                                                                                                                                                                                                                                                                                                                            |
| 02<br>03<br>04                                                                 | SHUR-GRO FERTILIZER LIQ UNLDG<br>SHUR-GRO FERTILIZER OPEN<br>SHUR-GRO FERTILIZER OPEN                                                                                                                                                                                                                                                                                |                                                                                                                                    |                                                                                                                                                                                                                                                                                                                                                                                                                                                                        |