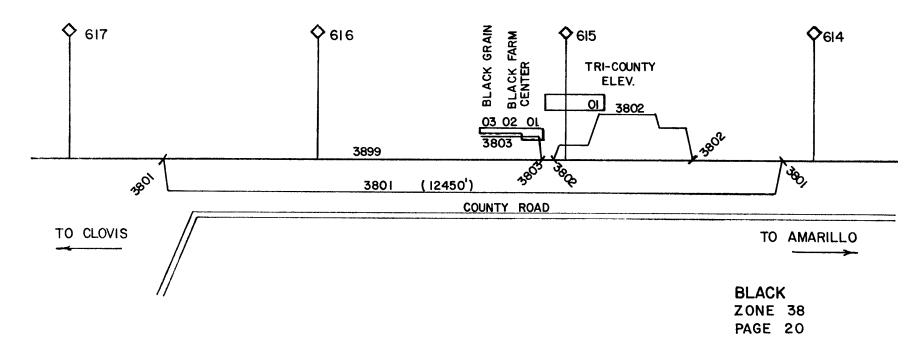

#### ZONE 38 (BLACK, TX 16187) THIRD DISTRICT

| 389900  | BLACK MAIN TRACK        |           |
|---------|-------------------------|-----------|
| 380 100 | BLACK SIDING (12450 FT) |           |
| 380200  | BLACK ELEVATOR TRACK    |           |
| 01      |                         | O.H.SPOUT |
| 380300  | BLACK GRAIN TRACK       |           |
| 01      | BLACK FARM CENTER       | U.T.AUGER |
| 02      | BLACK FARM CENTER       | O.H.PUMP  |
| 03      | BLACK GRAIN CO          | O.H.SPOUT |

PAGE 19