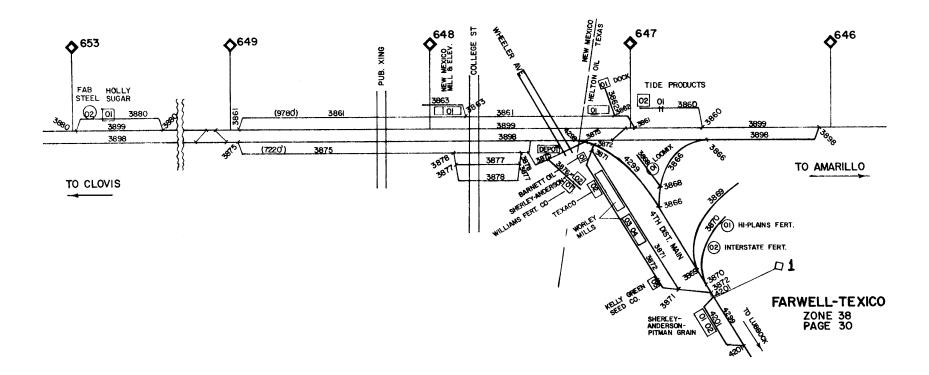

#### ZONE 38 (TEXICO 46220) THIRD DISTRICT

|         |         |                                                  | 387200 | TEXICO INDUSTRY TRACK 7        |
|---------|---------|--------------------------------------------------|--------|--------------------------------|
|         | 429900  | TEXICO 4TH DIST MAIN TRACK                       |        | BARNETT DIL CO OPEN            |
|         | 389800  | TEXICO 3RD DIST SOUTH MAIN                       | Ŏ2     | TEXACO INC WHSE DOCK           |
|         | 389900  | TEXTOO OND DIG! GOOTH HATE                       | 03     | WORLEY MILLS INC O.H.SPOUT     |
|         | 386000  | TEXICO 3RD DIST NORTH MAIN<br>TIDE PRODUCTS SPUR | 04     | WORLEY MILLS INC U.T. PIT      |
|         |         | TIDE PRODUCTS SPUK                               | 04     |                                |
|         | 01      | TIDE PRODUCTS (FERT) U.T.PIT                     |        | KELLY GREEN SEEDS O.H.AUGER    |
|         | 02      | TIDE PRODUCTS TANK UNLD                          | 387500 | TEXICO SLATON SIDN'N(7220 FT)  |
|         | 386 100 | TEXICO NORTH STORAGE(9789 FT)                    | 387600 | TEXICO SHERLEY ANDERSON SPUR   |
|         | 01      | HELTON OIL CO WHSE U.C.AUGER                     | 01     | WILLIAMS FERTILIZER U.C.AUGER  |
|         | 386200  | TEXICO DIRT DOCK TRACK                           | 02     | SHERLEY ANDERSON INC OH. SPOUT |
|         | 04      | TEXICO DIRT DOCK DOCK                            | 387700 | TEXICO HOUSE NO.9 TRACK        |
|         | 386300  | TEXICO GOLDEN WEST SPUR                          | 387800 | TEXICO STOCK NO.8 TRACK        |
|         | 01      | GOLDEN WEST ELEVATOR OH SPOUT                    | 388000 | HOLLY SUGAR SPUR 23 (MP 653)   |
|         | 386600  | TEXICO EAST LEG WYE NO 45                        | 04     | HOLLY SUGAR CO O.H.CONVEYOR    |
|         | 386800  | TEXICO LOONIX SPUR                               | 02     | FAB STEEL OF CLOVIS OPEN       |
|         | 01      | LOOMIX INC TANK UNLDG                            | 420400 | SHERLEY ANDERSON PITMAN TRACK  |
|         | 387000  | TEXICO GIFFORD HILL SPUR                         | 04     | SHER/AND'SON/PITMAN OH.SPOUT   |
|         | 04      | HIGH PLAINS FERTZ U.C.AUGER                      | 02     | SHER/AND'SON/PITMAN UT.AUGER   |
|         | 02      | INTERSTATE FERTZ U.C.AUGER                       |        |                                |
| PAGE 29 | 387 100 | TEXICO TEAM TRACK NO. 17                         |        |                                |