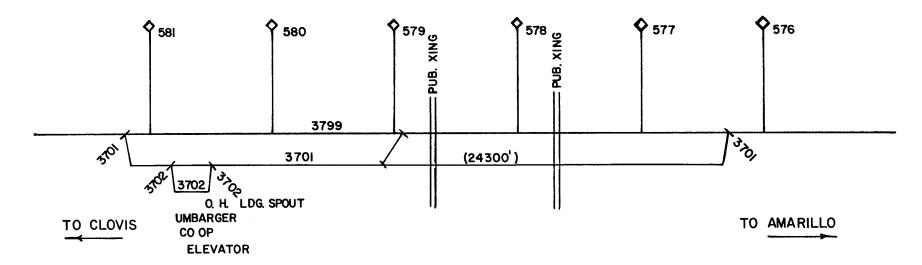

#### ZONE 37 (UMBARGER, TX 16153) THIRD DISTRICT

379900 UMBARGER MAIN TRACK 370100 UMBARGER SIDING (24300 FT) 370200 UMBARGER ELEVATOR TRACK 01 UMBARGER COOP ELEVATOR

O.H.SPOUT (GRAIN LOADING)

#### PAGE ONE

#### **UMBARGER**

ZONE 37 PAGE 2

ZONE 37 (DAWN, TX 16459) THIRD DISTRICT

| 379900 | DAWN | MAIN TRACK        |           |
|--------|------|-------------------|-----------|
| 370300 | DAWN | SIDING (41290 FT) |           |
| 370400 |      | COOP SPUR         |           |
| 0 1    |      | COOP ELEVATOR     | O.H.SPOUT |
| 370500 |      | ELEVATOR TRACK    |           |
| 01     |      | COOP ELEVATOR     | O.H.SPOUT |
| 370600 |      | BEET TRACK        |           |
| 0 1    | DAUN | HOLLY SUGAR CO    | O.H.AUGER |