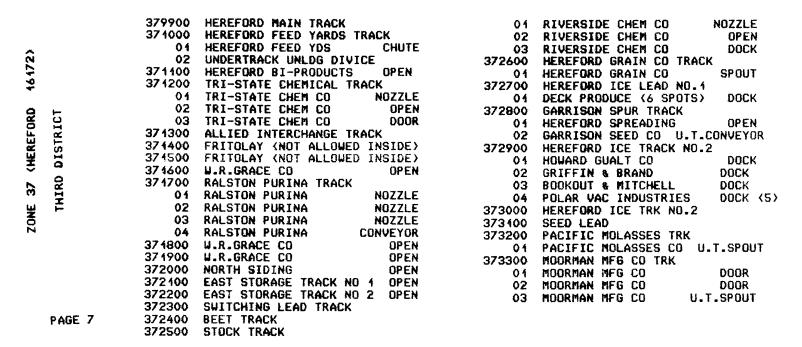

#### ZONE 37 (UMBARGER, TX 16153) THIRD DISTRICT

379900 UMBARGER MAIN TRACK 370100 UMBARGER SIDING (24300 FT) 370200 UMBARGER ELEVATOR TRACK 01 UMBARGER COOP ELEVATOR

O.H.SPOUT (GRAIN LOADING)

#### PAGE ONE