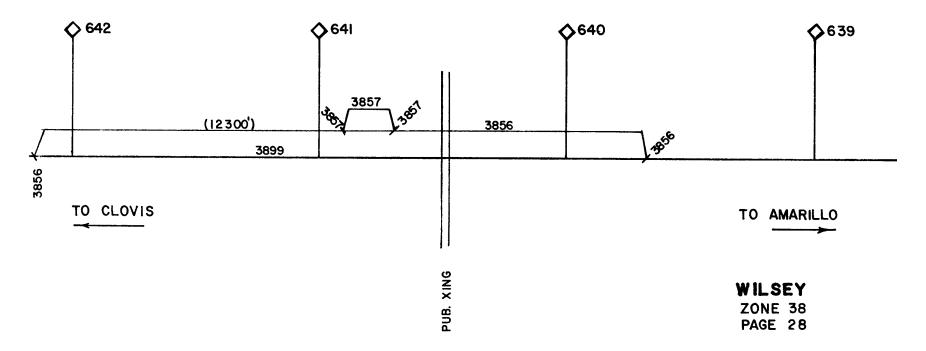

ZONE 38 (WILSEY, TX 16214) THIRD DISTRICT

389900 WILSEY MAIN TRACK 385600 WILSEY SIDING (12300 FT) 385700 WILSEY HOUSE TRACK

#### PAGE 27