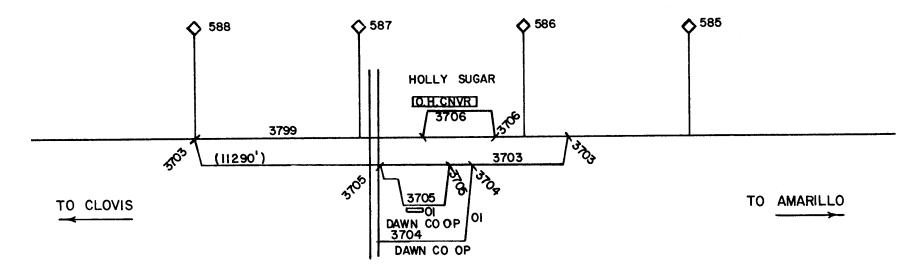

#### **UMBARGER**

ZONE 37 PAGE 2

ZONE 37 (DAWN, TX 16459) THIRD DISTRICT

| 379900 | DAWN | MAIN TRACK        |           |
|--------|------|-------------------|-----------|
| 370300 | DAWN | SIDING (41290 FT) |           |
| 370400 |      | COOP SPUR         |           |
| 0 1    |      | COOP ELEVATOR     | O.H.SPOUT |
| 370500 |      | ELEVATOR TRACK    |           |
| 01     |      | COOP ELEVATOR     | O.H.SPOUT |
| 370600 |      | BEET TRACK        |           |
| 0 1    | DAUN | HOLLY SUGAR CO    | O.H.AUGER |

PAGE 3

DAWN ZONE 37 PAGE 4