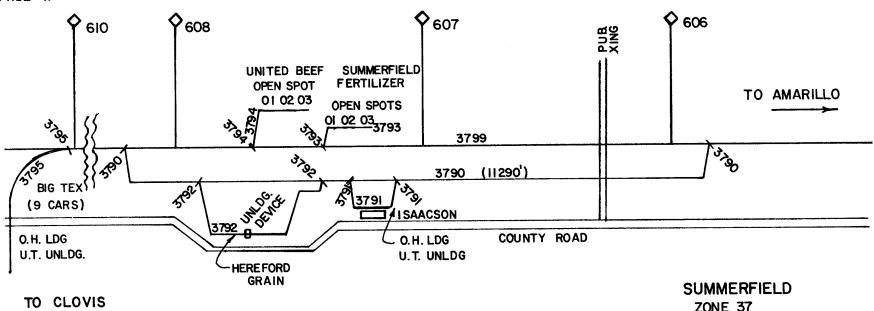

ZONE 37 (SUMMERFIELD 16480) THIRD DISTRICT

| 379900<br>379000 | SUMMERFIELD MAIN TRACK<br>SUMMERFIELD SIDING AT MP 606 |            |
|------------------|--------------------------------------------------------|------------|
| 377000           | SUMMERFIELD BEET TRACK                                 |            |
| 01               | ISSACSON INC                                           | U.T.DEVICE |
| 02               | ISSACSON INC                                           | OVERHD LDG |
| 379200           | HEREFORD GRAIN CO TRACK                                |            |
| 04               | HEREFORD GRAIN CO                                      | U.T.DEVICE |
| 02               | HEREFORD GRAIN CO                                      | OVERHD LDG |
| 379300           | SUMMERFIELD FERTILIZER CO TRK                          |            |
| 01               | SUMMERFIELD FERTILIZER CO                              | OPEN       |
| 02               | SUMMERFIELD FERTILIZER CO                              | OPEN       |
| 03               | SUMMERFIELD FERTILIZER CO                              | OPEN       |
| 379400           | UNITED BEEF CO TRACK                                   |            |
| 0.1              | UNITED BEEF CO                                         | OPEN       |
| 02               | UNITED BEEF CO                                         | OPEN       |
| 03               | UNITED BEEF CO                                         | OPEN       |
| 379500           | BIG-TEX CATTLE & GRAIN CO TRAC                         | K          |
| 01               | BIG-TEX CATTLE & GRAIN                                 | U.T.DEVICE |
| 02               | BIG-TEX CATTLE & GRAIN                                 | OVERHD LDG |