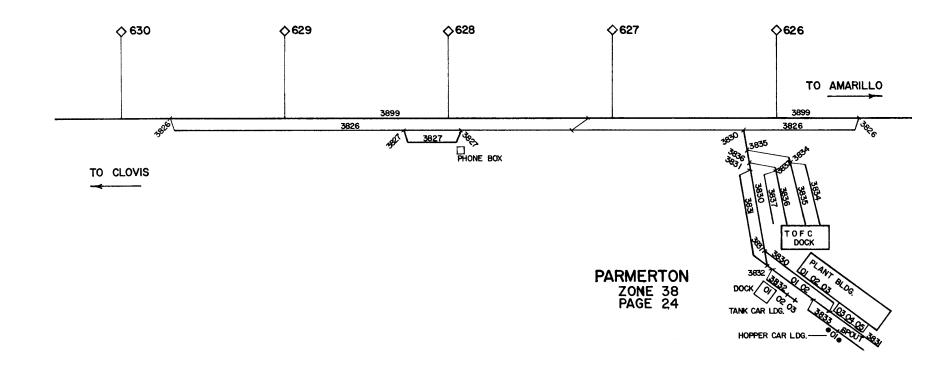

### ZONE 38 (PARMERTON, TX 16201) THIRD DISTRICT

| 389900<br>382400<br>382700<br>383000<br>00<br>00<br>383400<br>00<br>00<br>00<br>00<br>00<br>00<br>00<br>00<br>00<br>00<br>00<br>00 | PARMERTON SIDING PARMERTON ELEVATOR TRACK MISSOURI BEEF TRACK NO.1 MISSOURI BEEF MISSOURI BEEF MISSOURI BEEF MISSOURI BEEF TRACK NO.2 MISSOURI BEEF (TANKCARS) MISSOURI BEEF (TANKCARS) MISSOURI BEEF MISSOURI BEEF |      | MISSOURI BEEF WAREHOUSE TRACK MISSOURI BEEF WAREHOUSE DOCK MISSOURI BEEF (TANKCARS) NOZZLE MISSOURI BEEF (TANKCARS) NOZZLE MISSOURI BEEF TANKAGE TRACK MISSOURI BEEF (HOPPERS)OH.SPOUT PARMERTON TOFC TRACK NO.4 PARMERTON TOFC TRACK NO.2 PARMERTON TOFC TRACK NO.3 PARMERTON ICE TRACK |
|------------------------------------------------------------------------------------------------------------------------------------|---------------------------------------------------------------------------------------------------------------------------------------------------------------------------------------------------------------------|------|------------------------------------------------------------------------------------------------------------------------------------------------------------------------------------------------------------------------------------------------------------------------------------------|
| PAGE 23 OS                                                                                                                         | MISSOURI BEEF                                                                                                                                                                                                       | DOOR |                                                                                                                                                                                                                                                                                          |