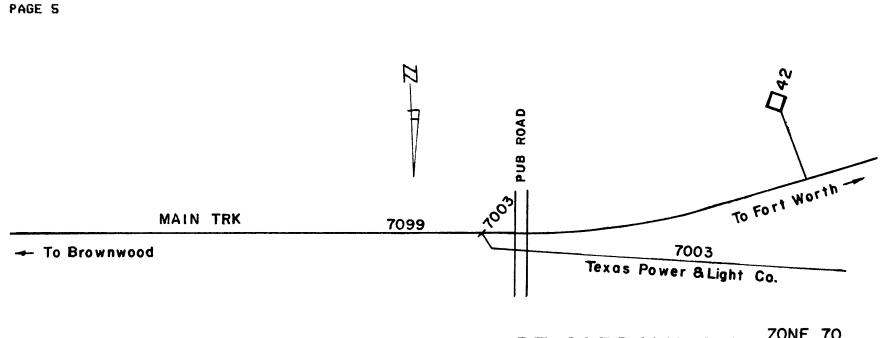

PAGE 3

GRANBURY

ZONE 70 (DE CORDOVA 22042) DUBLIN DISTRICT

709900 DE CORDOVA MAIN TRACK

700300 DE CORDOVA TEX POWER & LIGHT SPUR

DE CARDOVA SPUR<sup>ZONE 70</sup>

ZONE 70 (TOLAR 22046) DUBLIN DISTRICT

709900 TOLAR MAIN TRACK 700400 TOLAR SIDING TRACK 700500 TOLAR HOUSE TRACK 700600 TOLAR TEX UTILITIES SPUR 700700 TOLAR RUN-A-ROUND TRACK