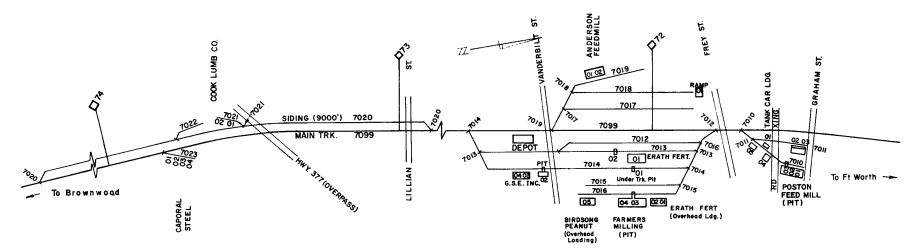

STEPHENVILLE

ZONE 70

ZONE 70 (DUBLIN 22085) DUBLIN DISTRICT

DUBLIN MAIN TRACK 709900 DUBLIN SIDING (5900 FT) 702400 702500 DUBLIN MILL TRACK DUBLIN WOLDERT PEANUT CO DOOR 01 DUBLIN WOLDERT PEANUT CO 02 DOOR 702600 DUBLIN SPUR TRACK DUBLIN YARD TRACK NO.4 702800 DUBLIN YARD TRACK NO.2 702900 DUBLIN YARD TRACK NO.3 703000 703100 DUBLIN HOUSE TRACK DUBLIN TEX CEN INTERCHGE TRACK 703200 703300 DUBLIN COMPRESS TRACK DOOR 04 DUBLIN HENDERSON SALES