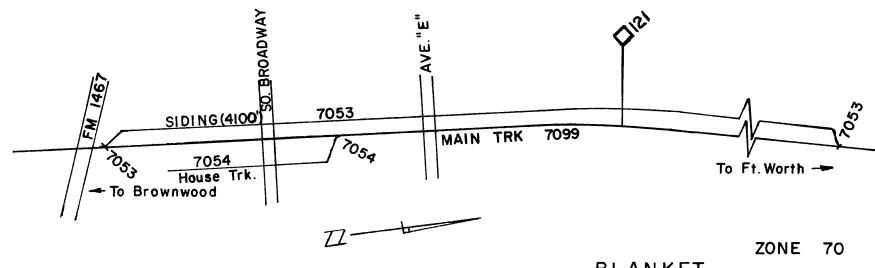

PAGE 19

COMANCHE ZONE 70

ZONE 70 (CENTEX > DUBLIN DISTRICT

709900 CENTEX MAIN TRACK

- 705000 CENTEX INDUSTRIAL TRACK
  - 01 CENTEX AMERICAN PLANT FOOD U.T.PIT

PAGE 21

ZONE 70

CENTEX

ZONE 70 (BLANKET 22121) DUBLIN DISTRICT

709900 BLANKET MAIN TRACK 705300 BLANKET SIDING (4400 FT) 705400 BLANKET HOUSE TRACK

PAGE 23

BLANKET

ZONE 70 (DELAWARE > DUBLIN DISTRICT

709900 DELAWARE MAIN TRACK 705600 DELAWARE SIDING (8000 FT)