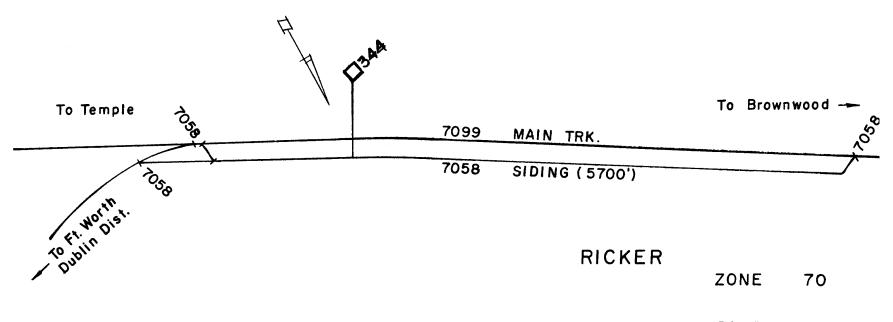

ZONE 70 DELAWARE

ZONE 70 (RICKER > DUBLIN DISTRICT

709900 RICKER MAIN TRACK

705800 RICKER SIDING (5700 FT)