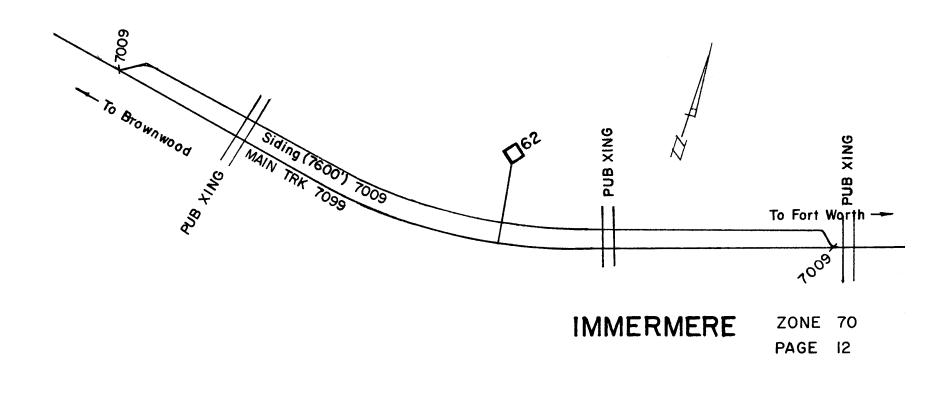

709900 701000 01 02 02 03 04 05 70100 02 701200 701200 701200 701300 701300 01 701400 01 02 03 704500 704600 04 702200 702300 702300 02 02 03 04 02 03 702000 7019 20 01 02 02 03 04 05 04 05 04 05 04 05 õ o 00 ZONE حت 🕅 STEPHENVILLE MILL SPUR STEPHENVILLE MILL TRAC ERATH FERTZ FARMERS MILLING FARMERS MILLING BIRD SONG PEANUT STEPHENVILLE PIT TRAC STEPHENVILLE MIDDLE TH STEPHENVILLE RAMP STEPHENVILLE RAMP STEPHENVILLE RAMP COOK LUMBER SPUR COOK LUMBER SPUR COOK LUMBER CO CAPORAL STEEL CAPORAL STEEL CAPORAL STEEL CAPORAL STEEL STEPHENVILLE MAIN TR POSTON FEED MILL TR POSTON FEED MILL STEPHENVILLE SHORT I STEPHENVILLE HOUSE ERATH FERTZ CO G.S.E., INC G.S.E., INC 70 OUBLIN DISTRIC E SIDINGC9C SPUR CO SPUR TRACK TRACK TRACK U.T.PIT U.T.PIT DOOR DOOR SPUR TRACK -2207 TANK LDG DOOR DOOR SIDING TRACK DOOR O.H.LDG ACK TRACK RAMP TRACK TRACK U. T 2000 FT ZZZ. ----DOOR LDG LDDDR LDDDR LDDG DOOR PIT AREA AREA AREA Ň OPEN OPEN ب

STEPHENVILLE

ZONE 70

ZONE 70 (DUBLIN 22085) DUBLIN DISTRICT

DUBLIN MAIN TRACK 709900 DUBLIN SIDING (5900 FT) 702400 702500 DUBLIN MILL TRACK DUBLIN WOLDERT PEANUT CO DOOR 01 DUBLIN WOLDERT PEANUT CO 02 DOOR 702600 DUBLIN SPUR TRACK DUBLIN YARD TRACK NO.4 702800 DUBLIN YARD TRACK NO.2 702900 DUBLIN YARD TRACK NO.3 703000 703100 DUBLIN HOUSE TRACK DUBLIN TEX CEN INTERCHGE TRACK 703200 703300 DUBLIN COMPRESS TRACK DOOR 04 DUBLIN HENDERSON SALES