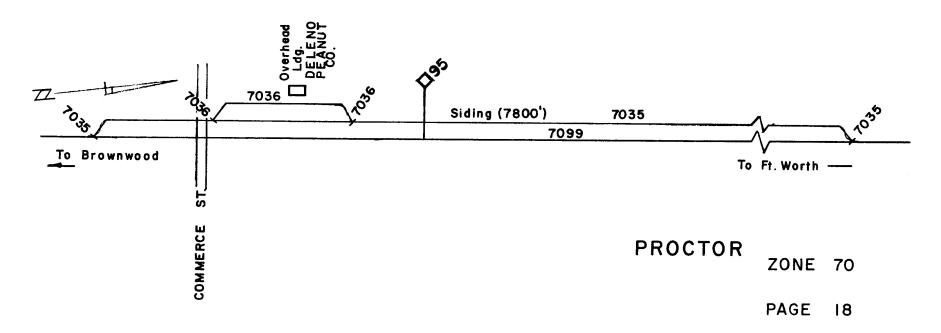

PAGE 19

COMANCHE ZONE 70

ZONE 70 (CENTEX > DUBLIN DISTRICT

709900 CENTEX MAIN TRACK

- 705000 CENTEX INDUSTRIAL TRACK
  - 01 CENTEX AMERICAN PLANT FOOD U.T.PIT

PAGE 21

ZONE 70

CENTEX