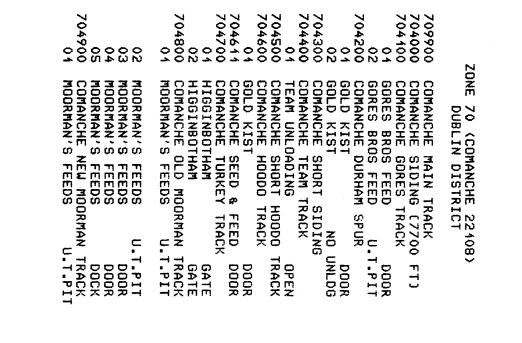

STEPHENVILLE

ZONE 70

ZONE 70 (DUBLIN 22085) DUBLIN DISTRICT

DUBLIN MAIN TRACK 709900 DUBLIN SIDING (5900 FT) 702400 702500 DUBLIN MILL TRACK DUBLIN WOLDERT PEANUT CO DOOR 01 DUBLIN WOLDERT PEANUT CO 02 DOOR 702600 DUBLIN SPUR TRACK DUBLIN YARD TRACK NO.4 702800 DUBLIN YARD TRACK NO.2 702900 DUBLIN YARD TRACK NO.3 703000 703100 DUBLIN HOUSE TRACK DUBLIN TEX CEN INTERCHGE TRACK 703200 703300 DUBLIN COMPRESS TRACK DOOR 04 DUBLIN HENDERSON SALES