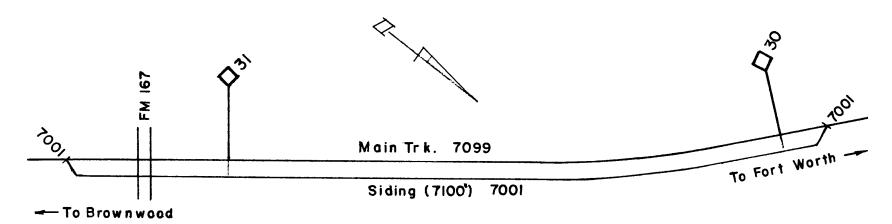

ZONE 70 (WAPLES 22030) DUBLIN DISTRICT

709900 WAPLES MAIN TRACK 700400 WAPLES SIDING (7400 FT)

PAGE ONE

## WAPLES

ZONE 70 (GRANBURY 22036) DUBLIN DISTRICT

| 709900 | GRANBURY I | MAIN TRACK     |                       |
|--------|------------|----------------|-----------------------|
| 700200 | GRANBURY   | INDUSTRY TRACK |                       |
| 01     | GRANBURY I | BOND FEED      | PLATFM 01             |
| 02     | GRANBURY I | BOND FEED      | PLATEM 02             |
| 03     | GRANBURY I | BOND FEED      | SPOUT 01              |
| 04     | GRANBURY I | BOND FEED      | SPOUT 02              |
| 05     | GRANBURY   | BOND FEED      | SPOUT 03              |
| 06     | GRANBURY   | HOOD CO AGRI   | NOZZLE (LIQUID FERTZ) |