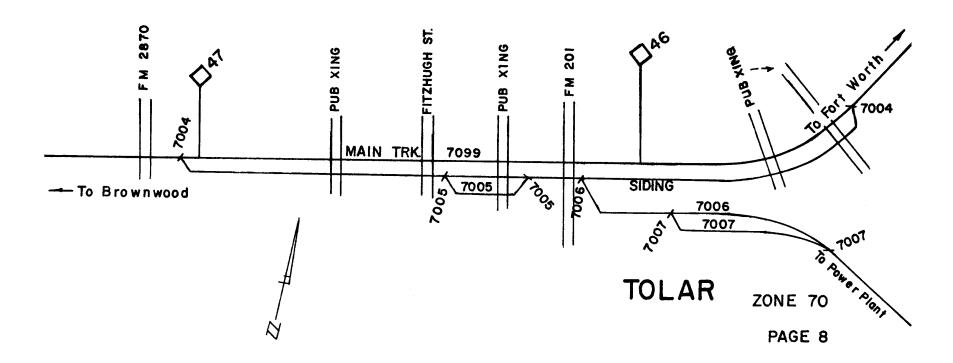

ZONE 70 (BLUFFDALE 22055) DUBLIN DISTRICT

709900 BLUFFDALE MAIN TRACK 700800 BLUFFDALE SIDING (600 FT)

ZONE 70 (IMMERMERE 22062) DUBLIN DISTRICT

709900 IMMERMERE MAIN TRACK 700900 IMMERMERE SIDING (7600 FT)