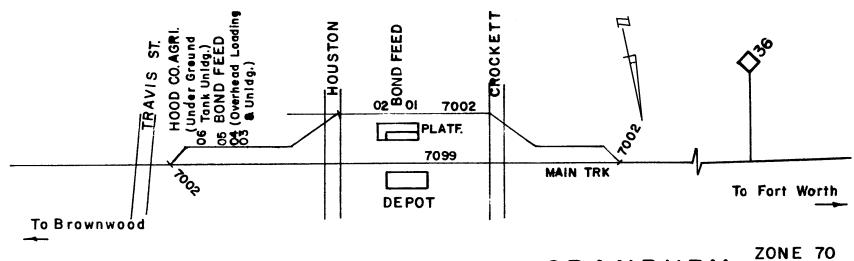

## WAPLES

ZONE 70 (GRANBURY 22036) DUBLIN DISTRICT

| 709900 | GRANBURY I | MAIN TRACK     |                       |
|--------|------------|----------------|-----------------------|
| 700200 | GRANBURY   | INDUSTRY TRACK |                       |
| 01     | GRANBURY I | BOND FEED      | PLATFM 01             |
| 02     | GRANBURY I | BOND FEED      | PLATEM 02             |
| 03     | GRANBURY I | BOND FEED      | SPOUT 01              |
| 04     | GRANBURY I | BOND FEED      | SPOUT 02              |
| 05     | GRANBURY   | BOND FEED      | SPOUT 03              |
| 06     | GRANBURY   | HOOD CO AGRI   | NOZZLE (LIQUID FERTZ) |

PAGE 3

GRANBURY

ZONE 70 (DE CORDOVA 22042) DUBLIN DISTRICT

709900 DE CORDOVA MAIN TRACK

700300 DE CORDOVA TEX POWER & LIGHT SPUR

DE CARDOVA SPUR<sup>ZONE 70</sup>

ZONE 70 (TOLAR 22046) DUBLIN DISTRICT

709900 TOLAR MAIN TRACK 700400 TOLAR SIDING TRACK 700500 TOLAR HOUSE TRACK 700600 TOLAR TEX UTILITIES SPUR 700700 TOLAR RUN-A-ROUND TRACK